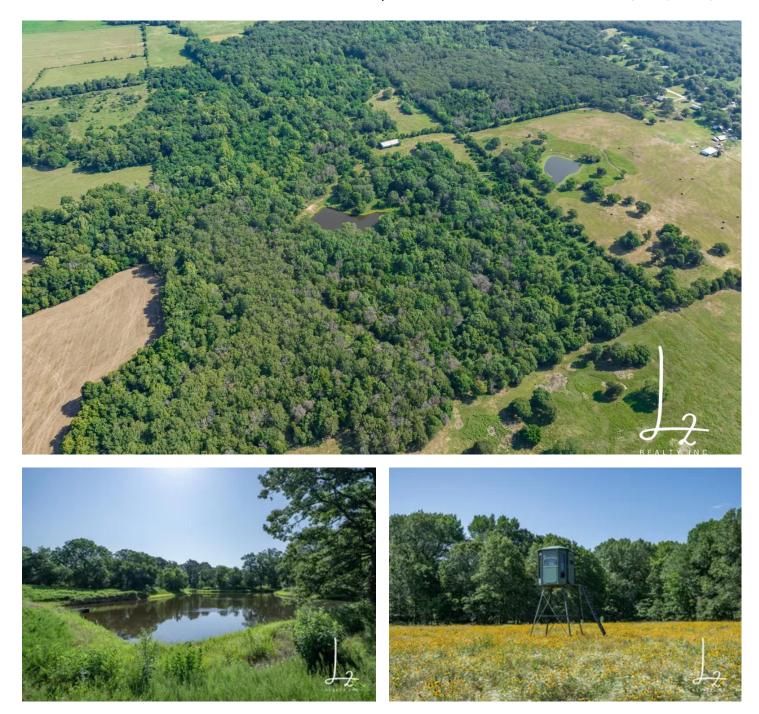

### **PROPERTY DESCRIPTION**

Have you ever wished that you could cut out a patch of woods in the middle of a section with virtually no road frontage? Well this 124.72 acres might be just what you have been waiting for. A true sportsman paradise, this farm offers excellent whitetail and turkey hunting along with fishing and trail riding.

With almost no road frontage, you won't have to worry about disturbances from the outside world - just nature at its best! There is a gate off the road that allows access to the alley that leads to the land.

Big Bucks are prime in this area! The thick foliage and rolling hills create the perfect environment for some of the biggest bucks to roam free. Plenty of mature trees make treestand location options almost endless. Trees of all different species lend themselves nicely to deer that make this property, including oak, walnut, sycamore, hedge, and cedar. You get the best of both worlds as the deer love to follow the creek as a travel corridor and bucks peel does off in the secluded woods. The diversity of habitat and hunting options rival any farm on the market. Open hay meadows are perfect places for deer to bed or food plots to be put in. Turkeys also love these open strut zones. A trail system runs through most of the property making it very accessible on a 4 wheeler or UTV. There is an old abandoned railroad track that has had everything pulled off it. This makes a natural travel way for the deer and also comes in handy if you need to use it to get to parts of the farm.

Aside from the great hunting this parcel offers there is also high recreational use anytime of the year. Load up the poles and spend the day hanging out at the pond catching fish and swimming. Or explore the creek bed looking for swimming holes or just cool rocks that water has revealed. If burning firewood for winter is your thing, there is plenty of good burning wood including hedge and hackberry.

With your hands on the keys to this 124.72 acre parcel, you're unlocking an outdoor recreational haven! Enjoy whitetail and turkey hunting, as well as fishing and trail riding across a variety of terrain.

- 124.72 Acres of Land with virtually no road frontage
- Excellent hunting for whitetail and turkey
- Variety of terrain including open hay meadows, mature trees, creek and pond
- Accessible via gate off road
- Perfect for recreational use with fishing, swimming and trail riding opportunities
- Old abandoned railroad track offers additional travel corridor
- Secluded woods provide perfect habitat for deer and other wildlife
- Ideal location to set up treestands or food plots
- Strut zones make great places for turkeys to gather
- Great investment opportunity with potential appreciation over time.