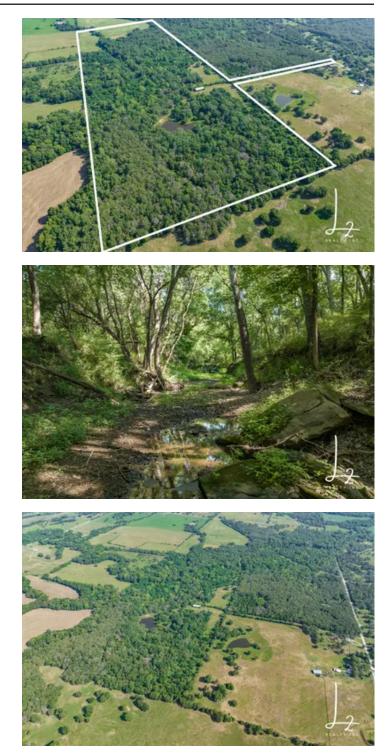

### **PROPERTY DESCRIPTION**

Have you ever wished that you could cut out a patch of woods in the middle of a section with virtually no road frontage? Well this 124.72 acres might be just what you have been waiting for. A true sportsman paradise, this farm offers excellent whitetail and turkey hunting along with fishing and trail riding.

With almost no road frontage, you won't have to worry about disturbances from the outside world - just nature at its best! There is a gate off the road that allows access to the alley that leads to the land.

Big Bucks are prime in this area! The thick foliage and rolling hills create the perfect environment for some of the biggest bucks to roam free. Plenty of mature trees make treestand location options almost endless. Trees of all different species lend themselves nicely to deer that make this property, including oak, walnut, sycamore, hedge, and cedar. You get the best of both worlds as the deer love to follow the creek as a travel corridor and bucks peel does off in the secluded woods. The diversity of habitat and hunting options rival any farm on the market. Open hay meadows are perfect places for deer to bed or food plots to be put in. Turkeys also love these open strut zones. A trail system runs through most of the property making it very accessible on a 4 wheeler or UTV. There is an old abandoned railroad track that has had everything pulled off it. This makes a natural travel way for the deer and also comes in handy if you need to use it to get to parts of the farm.

Aside from the great hunting this parcel offers there is also high recreational use anytime of the year. Load up the poles and spend the day hanging out at the pond catching fish and swimming. Or explore the creek bed looking for swimming holes or just cool rocks that water has revealed. If burning firewood for winter is your thing, there is plenty of good burning wood including hedge and hackberry.