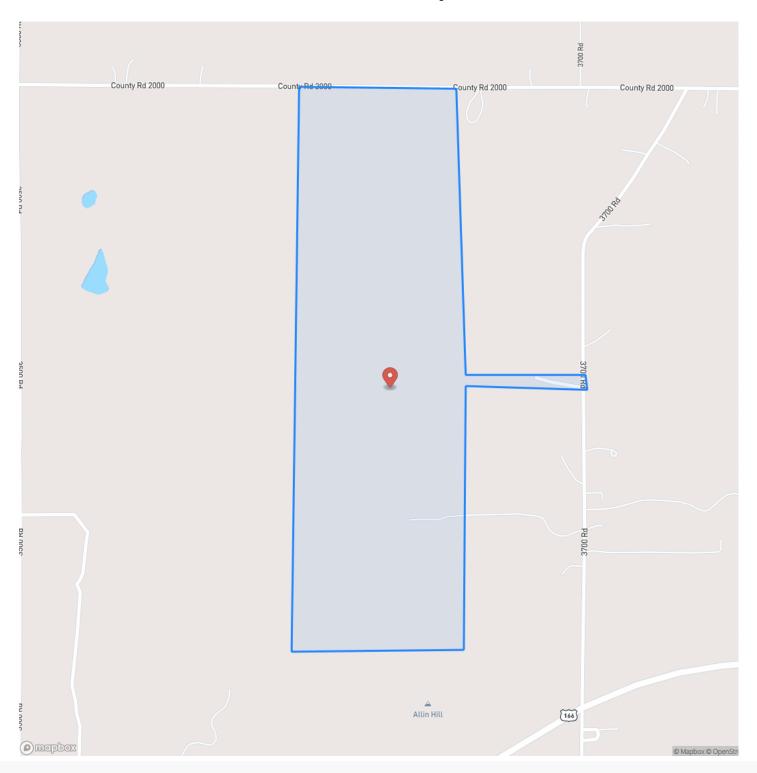

### **SUMMARY**

**Address** 00000 CR 3700

**City, State Zip** Coffeyville, KS 67337

**County** Montgomery County

Туре

Hunting Land, Recreational Land, Undeveloped Land, Timberland

Latitude / Longitude 37.04371 / -95.734815

With almost no road frontage, you won't have to worry about disturbances from the outside world - just nature at its best! There is a gate off the road that allows access to the alley that leads to the land.

# Satellite Map