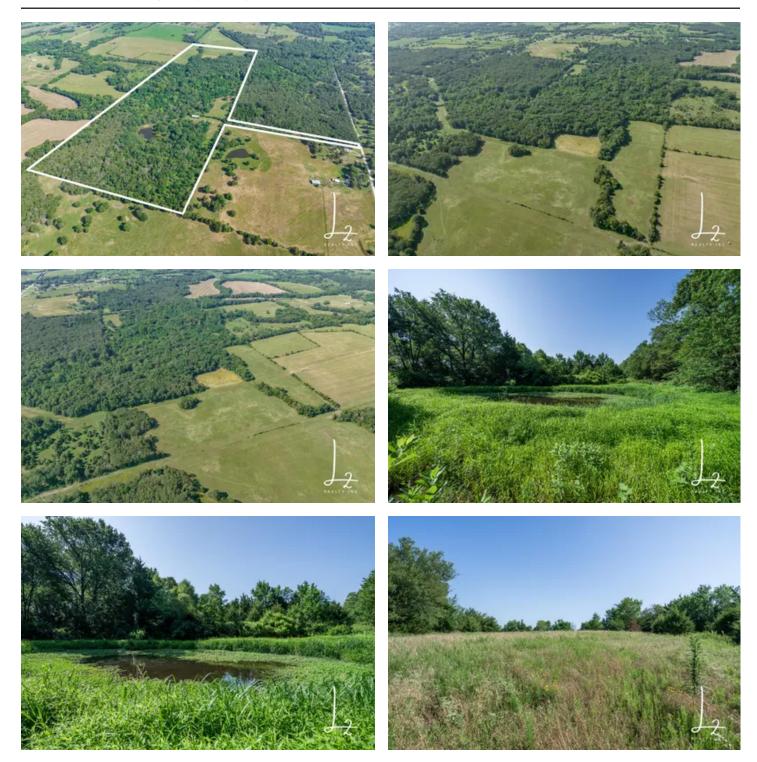

### **PROPERTY DESCRIPTION**

Have you ever wished that you could cut out a patch of woods in the middle of a section with virtually no road frontage? Well this 124.72 acres might be just what you have been waiting for. A true sportsman paradise, this farm offers excellent whitetail and turkey hunting along with fishing and trail riding.

With almost no road frontage, you won't have to worry about disturbances from the outside world - just nature at its best! There is a gate off the road that allows access to the alley that leads to the land.

Big Bucks are prime in this area! The thick foliage and rolling hills create the perfect environment for some of the biggest bucks to roam free. Plenty of mature trees make treestand location options almost endless. Trees of all different species lend themselves nicely to deer that make this property, including oak, walnut, sycamore, hedge, and cedar. You get the best of both worlds as the deer love to follow the creek as a travel corridor and bucks peel does off in the secluded woods. The diversity of habitat and hunting options rival any farm on the market. Open hay meadows are perfect places for deer to bed or food plots to be put in. Turkeys also love these open strut zones. A trail system runs through most of the property making it very accessible on a 4 wheeler or UTV. There is an old abandoned railroad track that has had everything pulled off it. This makes a natural travel way for the deer and also comes in handy if you need to use it to get to parts of the farm.

Aside from the great hunting this parcel offers there is also high recreational use anytime of the year. Load up the poles and spend the day hanging out at the pond catching fish and swimming. Or explore the creek bed looking for swimming holes or just cool rocks that water has revealed. If burning firewood for winter is your thing, there is plenty of good burning wood including hedge and hackberry.

- 124.72 Acres of Land with virtually no road frontage
- Excellent hunting for whitetail and turkey
- Variety of terrain including open hay meadows, mature trees, creek and pond
- Accessible via gate off road
- Perfect for recreational use with fishing, swimming and trail riding opportunities
- Old abandoned railroad track offers additional travel corridor
- Secluded woods provide perfect habitat for deer and other wildlife
- Ideal location to set up treestands or food plots
- Strut zones make great places for turkeys to gather
- Great investment opportunity with potential appreciation over time.