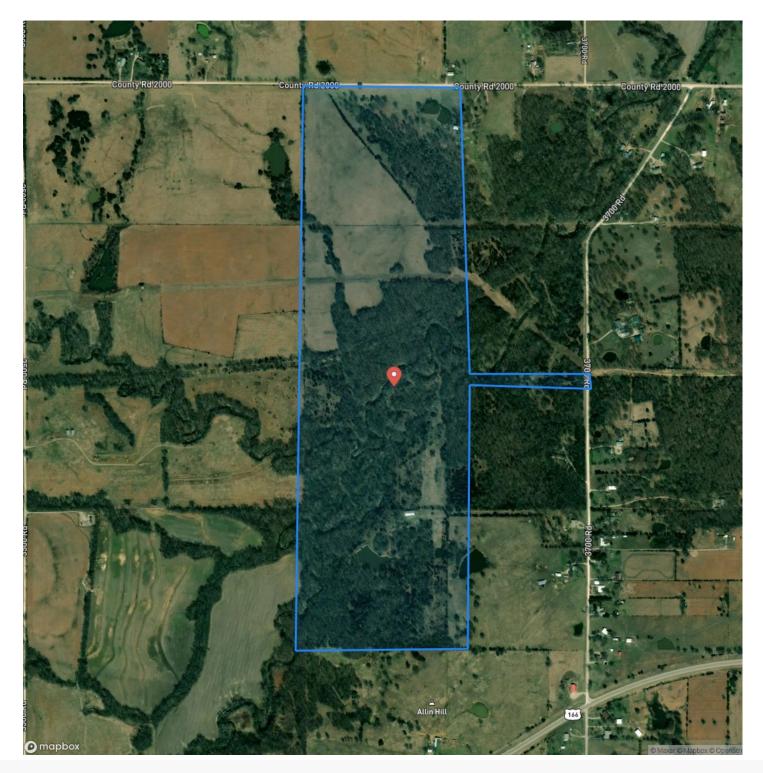

tually no road frontage
- Excellent hunting for whitetail and turkey
- Variety of terrain including open hay meadows, mature trees, creek and pond
- Accessible via gate off road
- Perfect for recreational use with fishing, swimming and trail riding opportunities
- Old abandoned railroad track offers additional travel corridor
- Secluded woods provide perfect habitat for deer and other wildlife
- Ideal location to set up treestands or food plots
- Strut zones make great places for turkeys to gather
- Great investment opportunity with potential appreciation over time.



## 124.72 Acres of Hunting, Fishing & Trail Riding! Coffeyville, KS / Montgomery County



J.Z. REALTY INC

**Locator Map** 



J2 REALTY INC

l2realtyinc.com

**Locator Map** 





# **MORE INFO ONLINE:**

# Satellite Map





# **MORE INFO ONLINE:**

### LISTING REPRESENTATIVE For more information contact:



### Representative

Andrew Kattenberg

**Mobile** (620) 313-0783

**Office** (620) 313-0783

Email akattenberg@l2realtyinc.com

Address

**City / State / Zip** Cherryvale, KS 67335

### <u>NOTES</u>



# **MORE INFO ONLINE:**

| <u>NOTES</u> |      |      |      |
|--------------|------|------|------|
|              |      |      |      |
|              |      |      |      |
|              | <br> |      |      |
|              |      |      |      |
|              |      |      |      |
|              |      |      |      |
|              |      |      |      |
|              |      |      |      |
|              |      |      |      |
|              |      |      |      |
|              |      |