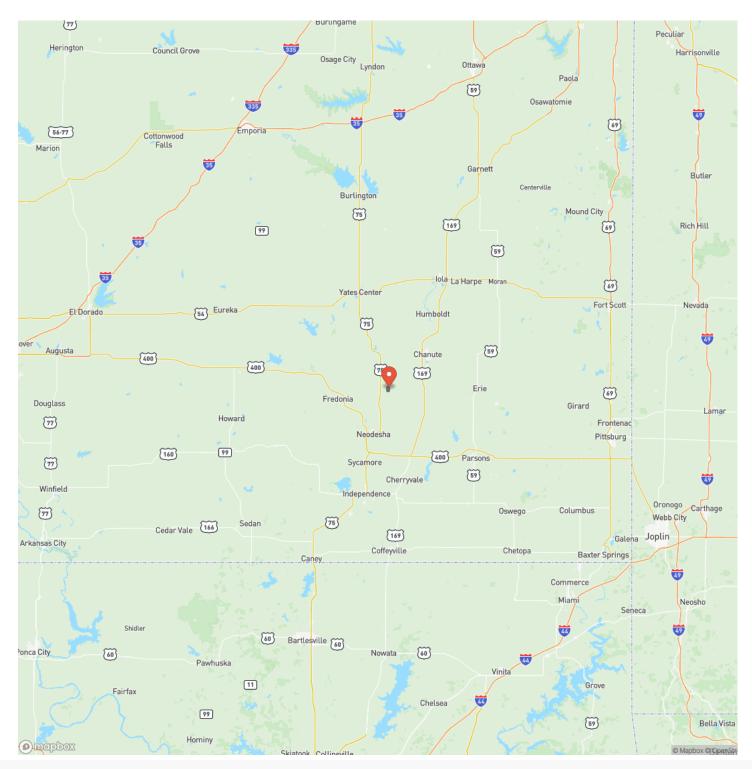

?? 0 1400 Rd Altoona, KS 66710 **\$315,000** 80± Acres Wilson County



L REALTY INC

## **MORE INFO ONLINE:**

#### ?? Altoona, KS / Wilson County

#### **SUMMARY**

**Address** 0 1400 Rd

**City, State Zip** Altoona, KS 66710

**County** Wilson County

**Type** Farms

Latitude / Longitude 37.570462 / -95.617229

Acreage 80

Price

\$315,000

#### **Property Website**

https://l2realtyinc.com/property/-wilson-kansas/42866/





### **MORE INFO ONLINE:**





## **MORE INFO ONLINE:**

# **Locator Map**





# **MORE INFO ONLINE:**



**Locator Map** 



## **MORE INFO ONLINE:**

# Satellite Map





# **MORE INFO ONLINE:**

#### LISTING REPRESENTATIVE For more information contact:



**Representative** Brian Helman

**Mobile** (620) 212-2027

**Email** bhelman@l2realtyinc.com

Address

**City / State / Zip** Chanute, KS 66720

#### <u>NOTES</u>



### **MORE INFO ONLINE:**

| <u>NOTES</u> |  |  |  |
|--------------|--|--|--|
|              |  |  |  |
|              |  |  |  |
|              |  |  |  |
|              |  |  |  |
|              |  |  |  |
|              |  |  |  |
|              |  |  |  |
|              |  |  |  |
|              |  |  |  |
|              |  |  |  |
|              |  |  |  |
|              |  |  |  |
|              |  |  |  |
|              |  |  |  |
|              |  |  |  |
|