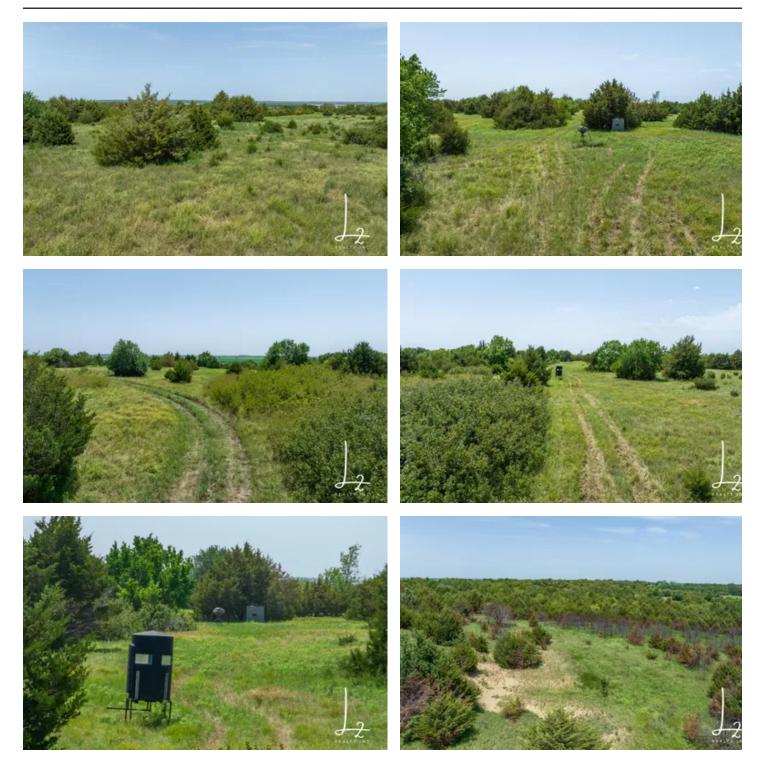

#### ?? Altoona, KS / Wilson County

#### **SUMMARY**

**Address** 0 1400 Rd

**City, State Zip** Altoona, KS 66710

**County** Wilson County

**Type** Farms

Latitude / Longitude 37.570462 / -95.617229

Acreage 80

Price