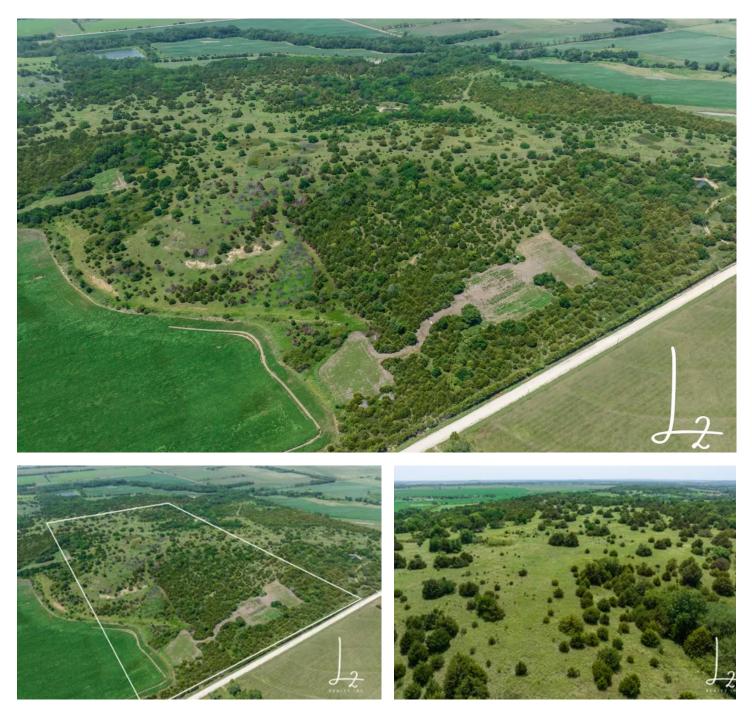

#### ?? Altoona, KS / Wilson County

#### **SUMMARY**

**Address** 0 1400 Rd

**City, State Zip** Altoona, KS 66710

**County** Wilson County

**Type** Farms

Latitude / Longitude 37.570462 / -95.617229

Acreage 80

Price