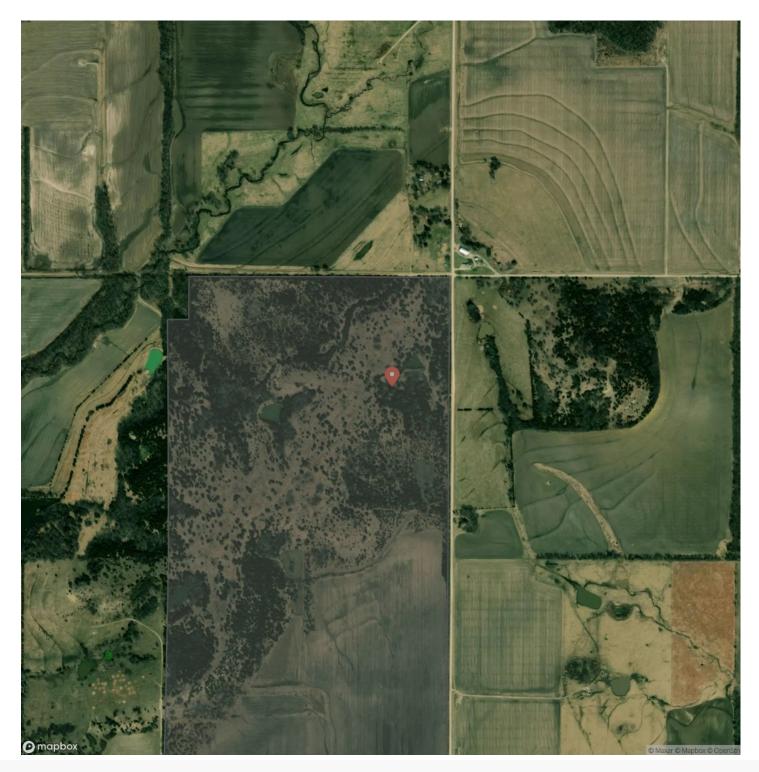

?? 0 1400 Rd Altoona, KS 66710 **\$315,000** 80± Acres Wilson County



L REALTY INC

## **MORE INFO ONLINE:**

#### ?? Altoona, KS / Wilson County

#### **SUMMARY**

**Address** 0 1400 Rd

**City, State Zip** Altoona, KS 66710

**County** Wilson County

**Type** Farms

Latitude / Longitude 37.570462 / -95.617229

Acreage 80

Price

\$315,000

#### **Property Website**

https://l2realtyinc.com/property/-wilson-kansas/42866/





### **MORE INFO ONLINE:**





## **MORE INFO ONLINE:**

# **Locator Map**





# **MORE INFO ONLINE:**



**Locator Map** 



## **MORE INFO ONLINE:**

# Satellite Map





# **MORE INFO ONLINE:**

#### LISTING REPRESENTATIVE For more information contact:



**Representative** Brian Helman

**Mobile** (620) 212-2027

**Email** bhelman@l2realtyinc.com

Address

**City / State / Zip** Chanute, KS 66720

#### <u>NOTES</u>



### **MORE INFO ONLINE:**

| <u>NOTES</u> |  |  |  |
|--------------|--|--|--|
|              |  |  |  |
|              |  |  |  |
|              |  |  |  |
|              |  |  |  |
|              |  |  |  |
|              |  |  |  |
|              |  |  |  |
|              |  |  |  |
|              |  |  |  |
|              |  |  |  |
|              |  |  |  |
|              |  |  |  |
|              |  |  |  |
|              |  |  |  |
|              |  |  |  |
|              |  |  |  |
|              |  |  |  |
|              |  |  |