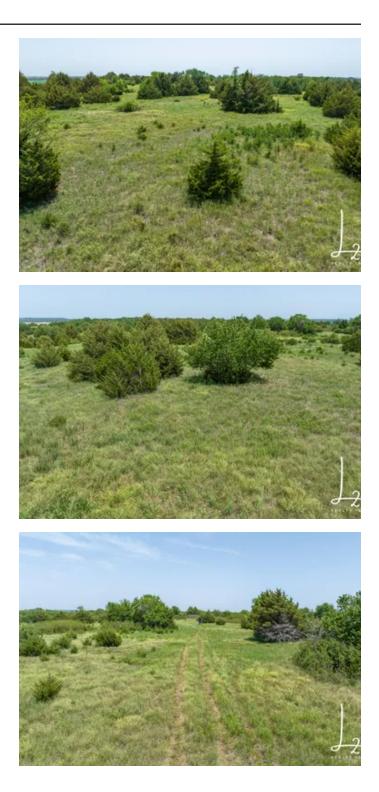

#### ?? Altoona, KS / Wilson County

#### **SUMMARY**

**Address** 0 1400 Rd

**City, State Zip** Altoona, KS 66710

**County** Wilson County

**Type** Farms

Latitude / Longitude 37.570462 / -95.617229

Acreage 80

Price