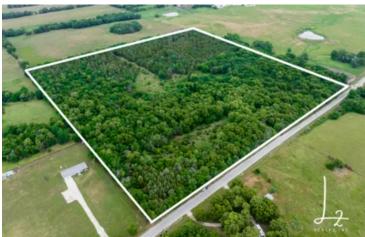

Whitetail Dream 40 0 Rt 2 Iola, KS 66749

\$180,000 38.800± Acres Allen County









## Whitetail Dream 40 Iola, KS / Allen County

### **SUMMARY**

**Address** 

0 Rt 2

City, State Zip

Iola, KS 66749

County

Allen County

Type

**Hunting Land** 

Latitude / Longitude

37.920402 / -95.344865

Acreage

38.800

Price

\$180,000

**Property Website** 

https://l2realtyinc.com/property/whitetail-dream-40-allen-kansas/42109/









**MORE INFO ONLINE:** 

### **PROPERTY DESCRIPTION**

Sitting with blacktop frontage in Northern Allen County, KS lies this 39 acres of pure whitetail heaven. Properties like this, at this size, dor come available very often and when they do, they never last long. The farm sits approximately 5 miles northwest of lola, KS and already helectricity and rural water available at the road.

Lets start off with what the great state of Kansas is k