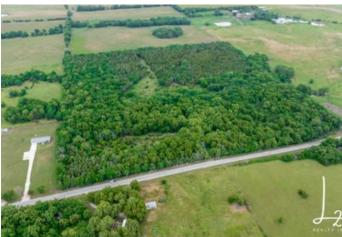

Whitetail Dream 40 0 Rt 2 Iola, KS 66749

\$180,000 38.800± Acres Allen County









## Whitetail Dream 40 Iola, KS / Allen County

### **SUMMARY**

**Address** 

0 Rt 2

City, State Zip

Iola, KS 66749

County

Allen County

Type

**Hunting Land** 

Latitude / Longitude

37.920402 / -95.344865

Acreage

38.800

Price

\$180,000

**Property Website** 

https://l2realtyinc.com/property/whitetail-dream-40-allen-kansas/42109/









**MORE INFO ONLINE:** 

### **PROPERTY DESCRIPTION**

Sitting with blacktop frontage in Northern Allen County, KS lies this 39 acres of pure whitetail heaven. Properties like this, at this size, dor come available very often and when they do, they never last long. The farm sits approximately 5 miles northwest of lola, KS and already helectricity and rural water available at the road.

Lets start off with what the great state of Kansas is kno