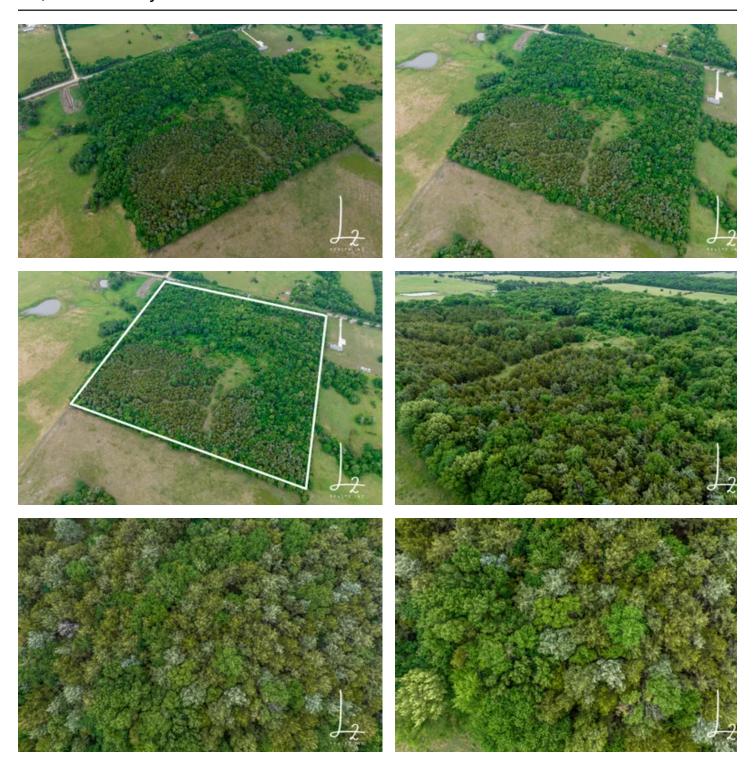

Lets start off with what the great state of Kansas is know for in the hunting industry, giant whitetails. This particular property has not been hunted in multiple years, but when it was, it was definitely a top notch producer. There have been a couple booners taken off the proper in the past and multiple in the surrounding neighborhood. With its location just 1 mile off the Neosho River, big bucks are bound to not ce to navigate the property off and on all season long, but also call this farm home. Of the 39 total acres, approximately 35 of those acres are made up cedar thickets and timber. The rest is made up of a regrowth of grass and young trees. Quite few years back, a clearing of 2-3 are was made in the middle of the property to build a pond. Life kind of got in the way and pond never got made. But what it did do was creater tremendous bedding area. Not only that, it could easily be cleared out and turned into a beautiful food plot.

There was a time the turkey population in the area used to be as strong as everywhere else, but after multiple years of flooding the population has really dwindled in the area. There is still no doubt in my mind, from time to time the elusive Eastern wild turkey will still navigate through the farm, but there has not been a stable population for several years. With the multiple thickets and undergrowth, the is no doubt that small game is still abundant. Everything from, quail, rabbits, and squirrel spend their days running around the thick gnar cover the property provides.