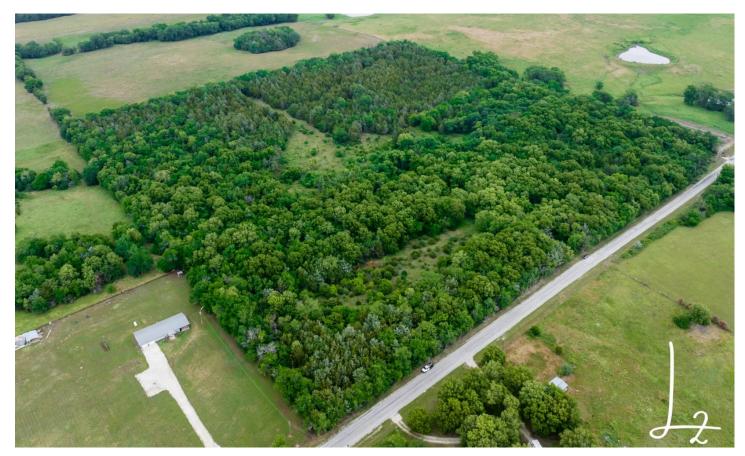

### **PROPERTY DESCRIPTION**

Sitting with blacktop frontage in Northern Allen County, KS lies this 39 acres of pure whitetail heaven. Properties like this, at this size, dor come available very often and when they do, they never last long. The farm sits approximately 5 miles northwest of lola, KS and already helectricity and rural water available at the road.

Lets start off with what the great state of Kansas is know for in the hunting industry, giant whitetails. This particular property has not been hunted in multiple years, but when it was, it was definitely a top notch producer. There have been a couple booners taken off the proper in the past and multiple in the surrounding neighborhood. With its location just 1 mile off the Neosho River, big bucks are bound to not ce to navigate the property off and on all season long, but also call this farm home. Of the 39 total acres, approximately 35 of those acres are made up cedar thickets and timber. The rest is made up of a regrowth of grass and young trees. Quite few years back, a clearing of 2-3 are was made in the middle of the property to build a pond. Life kind of got in the way and pond never got made. But what it did do was creater tremendous bedding area. Not only that, it could easily be cleared out and turned into a beautiful food plot.

Last but not least, do not under estimate this small acreage as a great build site. Whether you are looking to build that possible home of your dreams or just a little cabin for a getaway from the hustle and the bustle of the city, this property is perfect for it. With water and electricity readily available at the paved road, it is just waiting for your imagination to come alive. It sits just 5 miles outside of Iola, KS, so could have the seclusion of the country with town ready and waiting at your fingertips.