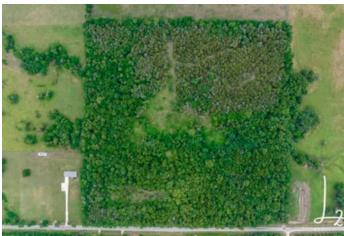

### **PROPERTY DESCRIPTION**

Sitting with blacktop frontage in Northern Allen County, KS lies this 39 acres of pure whitetail heaven. Properties like this, at this size, dor come available very often and when they do, they never last long. The farm sits approximately 5 miles northwest of lola, KS and already helectricity and rural water available at the road.

Lets start off with what the great state of Kansas is know for in the hunting industry, giant whitetails. This particular property has not been hunted in multiple years, but when it was, it was definitely a top notch producer. There have been a couple booners taken off the proper in the past and multiple in the surrounding neighborhood. With its location just 1 mile off the Neosho River, big bucks are bound to not ce to navigate the property off and on all season long, but also call this farm home. Of the 39 total acres, approximately 35 of those acres are made up cedar thickets and timber. The rest is made up of a regrowth of grass and young trees. Quite few years back, a clearing of 2-3 are was made in the middle of the property to build a pond. Life kind of got in the way and pond never got made. But what it did do was creater tremendous bedding area. Not only that, it could easily be cleared out and turned into a beautiful food plot.