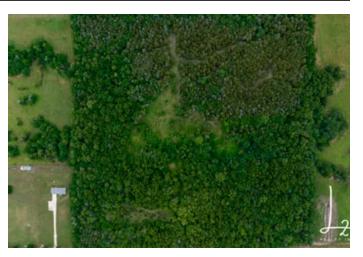

Whitetail Dream 40 0 Rt 2 Iola, KS 66749

\$180,000 38.800± Acres Allen County









## Whitetail Dream 40 Iola, KS / Allen County

### **SUMMARY**

**Address** 

0 Rt 2

City, State Zip

Iola, KS 66749

County

Allen County

Type

**Hunting Land** 

Latitude / Longitude

37.920402 / -95.344865

Acreage

38.800

Price

\$180,000

**Property Website** 

https://l2realtyinc.com/property/whitetail-dream-40-allen-kansas/42109/









**MORE INFO ONLINE:** 

### **PROPERTY DESCRIPTION**

Sitting with blacktop frontage in Northern Allen County, KS lies this 39 acres of pure whitetail heaven. Properties like this, at this size, dor come available very often and when they do, they never last long. The farm sits approximately 5 miles northwest of lola, KS and already helectricity and rural water available at the road.

Lets start off with what the great state of Kansas is know for in the hunting industry, giant whitetails. This particular property has not been hunted in multiple years, but when it was, it was definitely a top notch producer. There have been a couple booners taken off the proper in the past and multiple in the surrounding neighborhood. With its location just 1 mile off the Neosho River, big bucks are