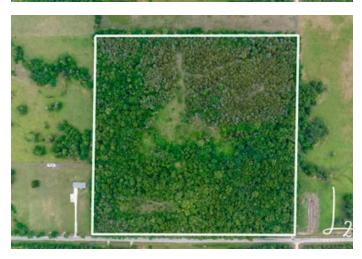

# **Satellite Map**

**MORE INFO ONLINE:** 

I2realtyinc.com

### **PROPERTY DESCRIPTION**

Sitting with blacktop frontage in Northern Allen County, KS lies this 39 acres of pure whitetail heaven. Properties like this, at this size, dor come available very often and when they do, they never last long. The farm sits approximately 5 miles northwest of lola, KS and already helectricity and rural water available at the road.

Lets start off with what the great state of Kansas is know for in the hunting industry, giant whitetails. This particular property has not been hunted in multiple years, but when it was, it was definitely a top notch producer. There have been a couple booners taken off the proper in the past and multiple in the surrounding neighborhood. With its location just 1 mile off the Neosho River, big bucks are bound to not ce to navigate the property off and on all season long, but also call this farm home. Of the 39 total acres, approximately 35 of those acres are made up cedar thickets and timber. The rest is made up of a regrowth of grass and young trees. Quite few years back, a clearing of 2-3 are was made in the middle of the property to build a pond. Life kind of got in the way and pond never got made. But what it did do was creater tremendous bedding area. Not only that, it could easily be cleared out and turned into a beautiful food plot.