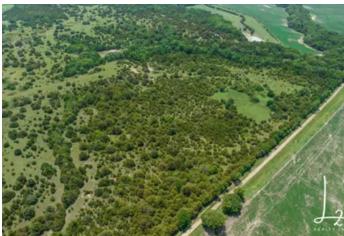

?? 0 1400 Rd Altoona, KS 66710

\$170,000 40± Acres Wilson County





**MORE INFO ONLINE:** 

l2realtyinc.com

### Altoona, KS / Wilson County

#### **SUMMARY**

**Address** 

0 1400 Rd

City, State Zip

Altoona, KS 66710

County

Wilson County

Type

Farms

Latitude / Longitude

37.568656 / -95.619203

Acreage

40

Price

\$170,000

**Property Website** 

https://l2realtyinc.com/property/-wilson-kansas/42865/













**MORE INFO ONLINE:** 

l2realtyinc.com

## **Locator Map**





**MORE INFO ONLINE:** 

I2realtyinc.com

### **Locator Map**





# **Satellite Map**





**MORE INFO ONLINE:** 

I2realtyinc.com

# LISTING REPRESENTATIVE For more information contact:



Representative

Brian Helman

Mobile

(620) 212-2027

Email

bhelman@l2realtyinc.com

**Address** 

City / State / Zip

Chanute, KS 66720

| <u>NOTES</u> |  |  |
|--------------|--|--|
|              |  |  |
|              |  |  |
|              |  |  |
|              |  |  |
|              |  |  |
|              |  |  |
|              |  |  |
|              |  |  |
|              |  |  |
|              |  |  |
|              |  |  |
|              |  |  |
|              |  |  |



| <u>NOTES</u> |  |
|--------------|--|
|