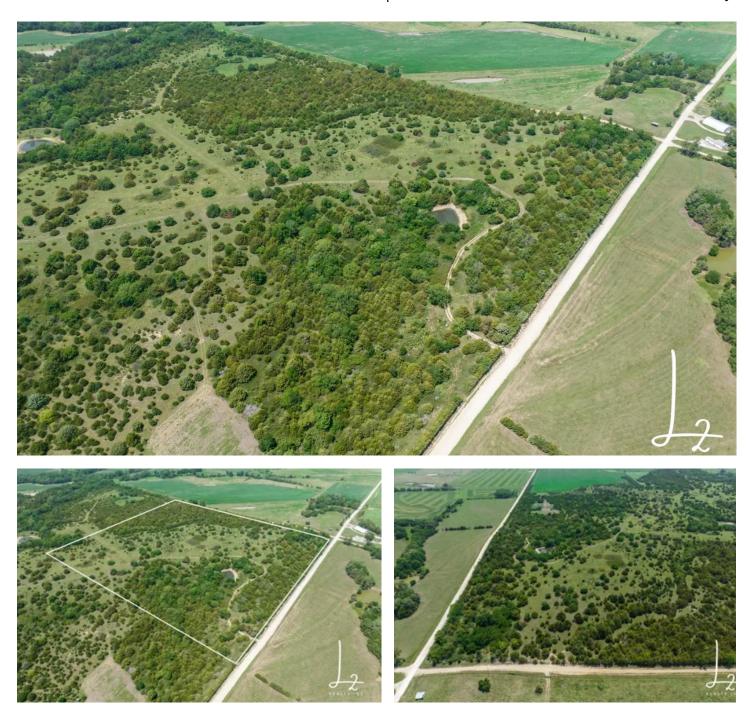

?? 0 1400 Rd Altoona, KS 66710

\$170,000 40± Acres Wilson County

**MORE INFO ONLINE:** 

l2realtyinc.com

#### **SUMMARY**

**Address** 

0 1400 Rd

City, State Zip

Altoona, KS 66710

County

Wilson County

Type

Farms

Latitude / Longitude

37.568656 / -95.619203

Acreage

40

Price

\$170,000

**Property Website** 