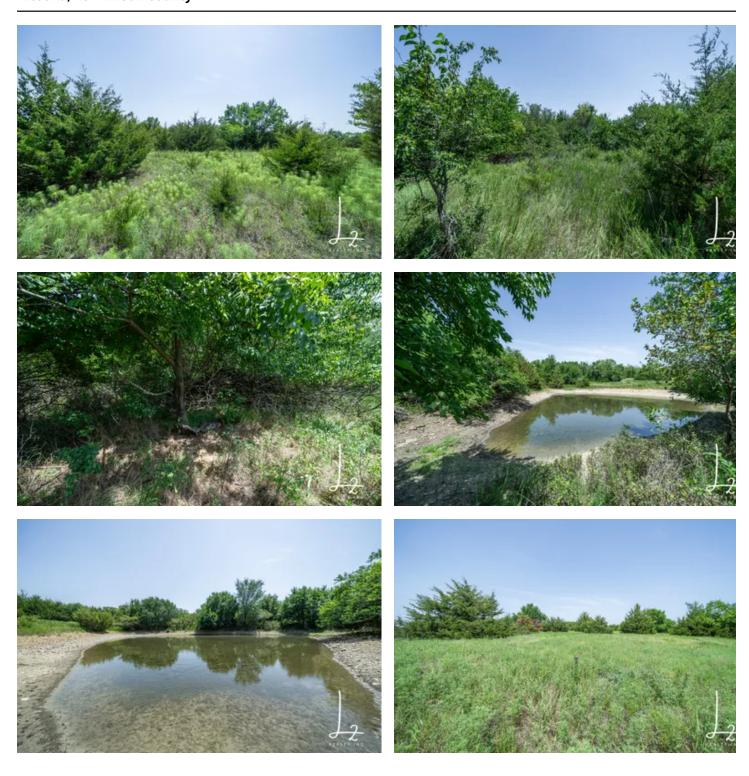

?? 0 1400 Rd Altoona, KS 66710

\$170,000 40± Acres Wilson County

**MORE INFO ONLINE:** 

l2realtyinc.com

#### **SUMMARY**

**Address** 

0 1400 Rd

City, State Zip

Altoona, KS 66710

County

Wilson County

Type

Farms

Latitude / Longitude

37.568656 / -95.619203

Acreage

40

Price

\$170,000

**Property Website** 