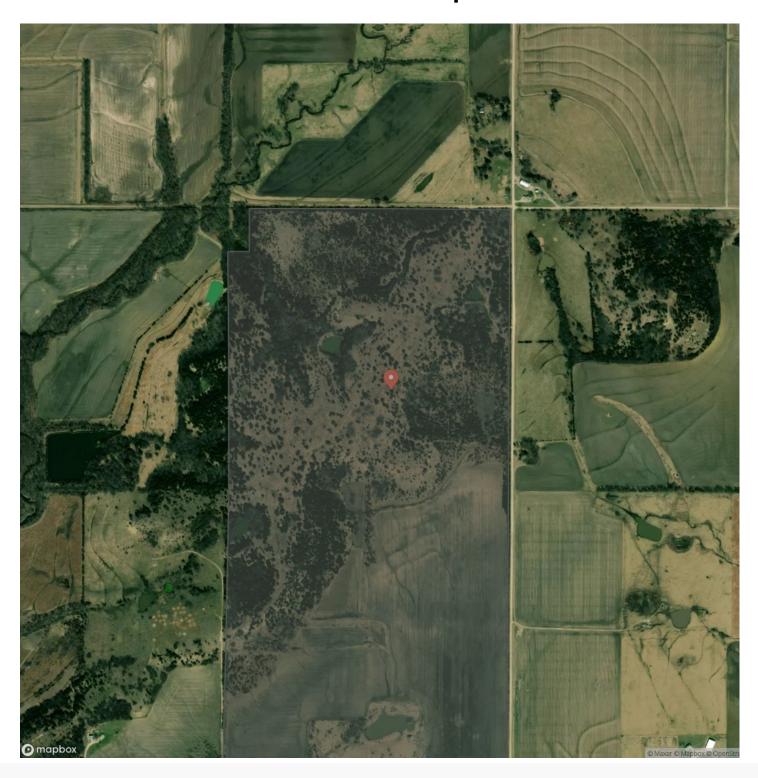

?? 0 1400 Rd Altoona, KS 66710

\$170,000 40± Acres Wilson County





**MORE INFO ONLINE:** 

l2realtyinc.com

### Altoona, KS / Wilson County

#### **SUMMARY**

**Address** 

0 1400 Rd

City, State Zip

Altoona, KS 66710

County

Wilson County

Type

Farms

Latitude / Longitude

37.568656 / -95.619203

Acreage

40

Price

\$170,000

**Property Website** 

https://l2realtyinc.com/property/-wilson-kansas/42865/













**MORE INFO ONLINE:** 

l2realtyinc.com

## **Locator Map**





**MORE INFO ONLINE:** 

I2realtyinc.com

### **Locator Map**





# **Satellite Map**





**MORE INFO ONLINE:** 

I2realtyinc.com

# LISTING REPRESENTATIVE For more information contact:



Representative

Brian Helman

Mobile

(620) 212-2027

Email

bhelman@l2realtyinc.com

**Address** 

City / State / Zip

Chanute, KS 66720

| <u>NOTES</u> |  |  |
|--------------|--|--|
|              |  |  |
|              |  |  |
|              |  |  |
|              |  |  |
|              |  |  |
|              |  |  |
|              |  |  |
|              |  |  |
|              |  |  |
|              |  |  |
|              |  |  |
|              |  |  |
|              |  |  |



| <u>NOTES</u> |  |
|--------------|--|
|              |  |
|              |  |
|              |  |
|              |  |
|              |  |
|              |  |
|              |  |
|              |  |
|