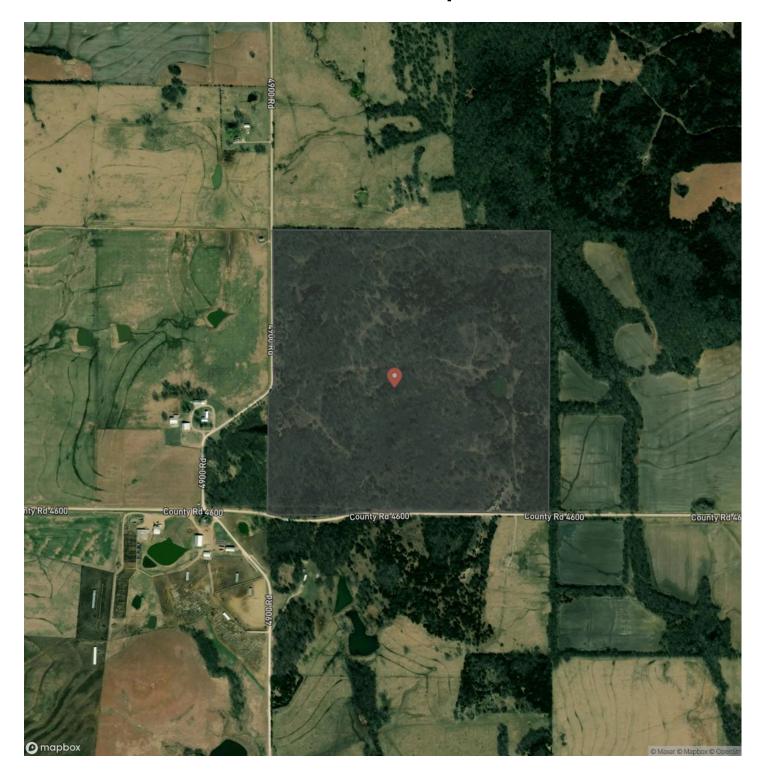

to come and go. Turkeys are also a huge plus. Looking at the camera data there is a nice flock hanging out. This farm offers two ponds currently on it along with a wet weather creek. Several areas of elevation change gives you the opportunity to perhaps build a marsh or other ponds on it. Numerous trails are obvious throughout the farm. This farm is 2 and half hours from Wichita and Kansas City and 1 and a half hours from Tulsa. Farms like this dont come around often so dont miss this unbelievable chance!!! Let's go look!

Jamie Reister

\*Deer

\*Quail

\*Turkeys

\*Ponds

\*Wet Weather Creek

\*Mature Timber

\*Bedding Areas

\*Trail System

\*170 Acres

\*Close Tulsa

\*Close To Wichita

\*Close To Kansas City







# **Locator Map**





## **Locator Map**





## **Satellite Map**





## 170 Acre Hunters Paradise! Cherryvale, KS / Montgomery County

# LISTING REPRESENTATIVE For more information contact:



Representative

Jamie Reister

Mobile

(620) 330-7522

Email

jreister@l2realtyinc.com

**Address** 

City / State / Zip

| <u>NOTES</u> |  |  |
|--------------|--|--|
|              |  |  |
|              |  |  |
|              |  |  |
|              |  |  |
|              |  |  |
|              |  |  |
|              |  |  |
|              |  |  |
|              |  |  |
|              |  |  |
|              |  |  |
|              |  |  |
|              |  |  |
|              |  |  |
|              |  |  |
|              |  |  |



| <u>OTES</u> |   |
|-------------|---|
|             |   |
|             |   |
|             |   |
|             |   |
|