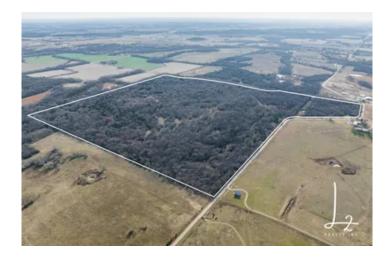

## **Satellite Map**

Farms, Recreational Land

**Latitude / Longitude** 37.242397 / -95.616215

Taxes (Annually)

1092

Acreage

170

Price

\$625,000