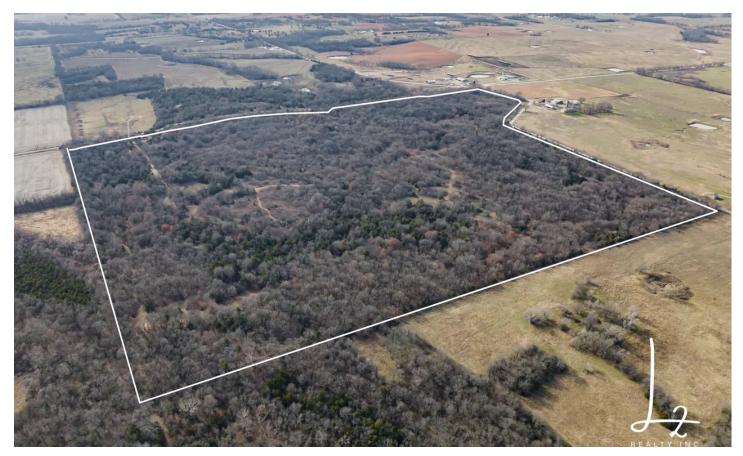

170 Acre Hunters Paradise! 00000 CR 4600 Cherryvale, KS 67335

\$625,000 170± Acres Montgomery County

1

#### **PROPERTY DESCRIPTION**

Looking for an awesome farm for the entire family to enjoy? How about one that's pretty much all timber and brush? Large tracts of mixed timber are hard to come by. Located just outside of Independence Kansas sits the beautiful 170 recreation farm. This farm offers exceptional deer hunting and being over 160 acres may make qualify for 2 deer tags. It's set up with a trail system throughout with food plot areas in place. The extensive grass and brush gives it a huge advantage for bedding areas. Crops boarder this farm and allows deer to come and go. Turkeys are also a huge plus. Looking at the camera data there is a nice flock hanging out. This farm offers two ponds currently on it along with a wet weather creek. Several areas of elevation change gives you the opportunity to perhaps build a marsh or other ponds on it. Numerous trails are obvious throughout the farm. This farm is 2 and half hours from Wichita and Kansas City and 1 and a half hours from Tulsa. Farms like this dont come around often so dont miss this unbelievable chance!!! Let's go look!