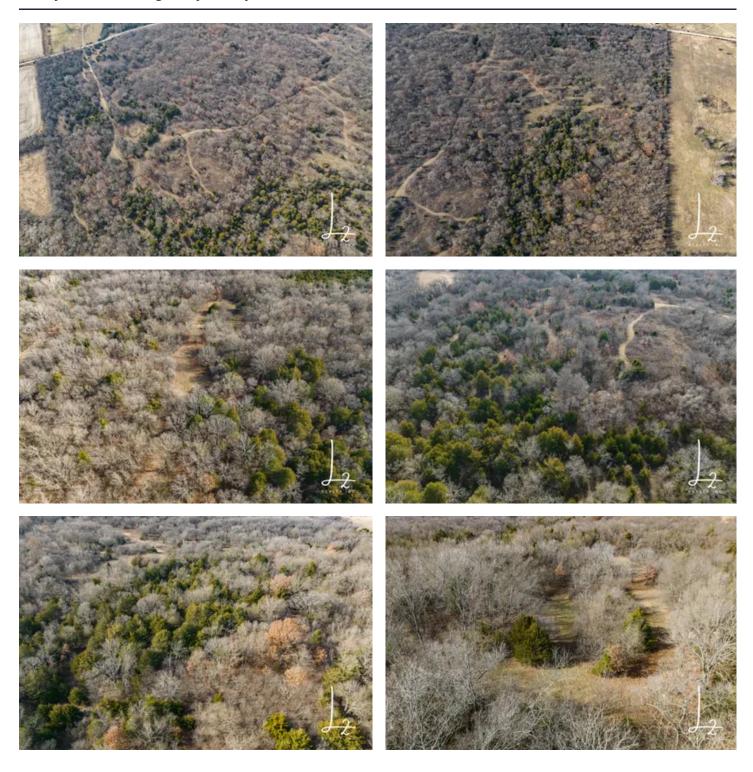

#### **PROPERTY DESCRIPTION**

Looking for an awesome farm for the entire family to enjoy? How about one that's pretty much all timber and brush? Large tracts of mixed timber are hard to come by. Located just outside of Independence Kansas sits the beautiful 170 recreation farm. This farm offers exceptional deer hunting and being over 160 acres may make qualify for 2 deer tags. It's set up with a trail system throughout with food plot areas in place. The extensive grass and brush gives it a huge advantage for bedding areas. Crops boarder this farm and allows deer to come and go. Turkeys are also a huge plus. Looking at the camera data there is a nice flock hanging out. This farm offers two ponds currently on it along with a wet weather creek. Several areas of elevation change gives you the opportunity to perhaps build a marsh or other ponds on it. Numerous trails are obvious throughout the farm. This farm is 2 and half hours from Wichita and Kansas City and 1 and a half hours from Tulsa. Farms like this dont come around often so dont miss this unbelievable chance!!! Let's go look!

Jamie Reister

\*Deer

\*Quail

\*Turkeys

\*Ponds

\*Wet Weather Creek

\*Mature Timber

\*Bedding Areas

\*Trail System

\*170 Acres

\*Close Tulsa

\*Close To Wichita

\*Close To Kansas City