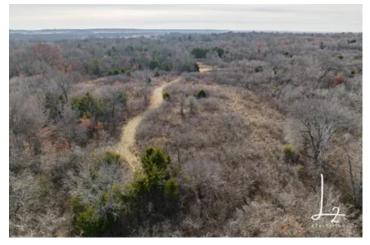

#### **PROPERTY DESCRIPTION**

Looking for an awesome farm for the entire family to enjoy? How about one that's pretty much all timber and brush? Large tracts of mixed timber are hard to come by. Located just outside of Independence Kansas sits the beautiful 170 recreation farm. This farm offers exceptional deer hunting and being over 160 acres may make qualify for 2 deer tags. It's set up with a trail system throughout with food plot areas in place. The extensive grass and brush gives it a huge advantage for bedding areas. Crops boarder this farm and allows deer to come and go. Turkeys are also a huge plus. Looking at the camera data there is a nice flock hanging out. This farm offers two ponds currently on it along with a wet weather creek. Several areas of elevation change gives you the opportunity to perhaps build a marsh or other ponds on it. Numerous trails are obvious throughout the farm. This farm is 2 and half hours from Wichita and Kansas City and 1 and a half hours from Tulsa. Farms like this dont come around often so dont miss this unbelievable chance!!! Let's go look!

\*Trail System

\*170 Acres

\*Close Tulsa

\*Close To Wichita

\*Close To Kansas City