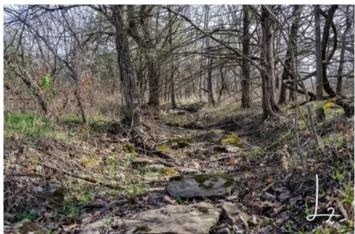

#### **PROPERTY DESCRIPTION**

Looking for an awesome farm for the entire family to enjoy? How about one that's pretty much all timber and brush? Large tracts of mixed timber are hard to come by. Located just outside of Independence Kansas sits the beautiful 170 recreation farm. This farm offers exceptional deer hunting and being over 160 acres may make qualify for 2 deer tags. It's set up with a trail system throughout with food plot areas in place. The extensive grass and brush gives it a huge advantage for bedding areas. Crops boarder this farm and allows deer to come and go. Turkeys are also a huge plus. Looking at the camera data there is a nice flock hanging out. This farm offers two ponds currently on it along with a wet weather creek. Several areas of elevation change gives you the opportunity to perhaps build a marsh or other ponds on it. Numerous trails are obvious throughout the farm. This farm is 2 and half hours from Wichita and Kansas City and 1 and a half hours from Tulsa. Farms like this dont come around often so dont miss this unbelievable chance!!! Let's go look!

Jamie Reister

\*Deer

\*Quail

\*Turkeys

\*Ponds

\*Wet Weather Creek

\*Mature Timber

\*Bedding Areas