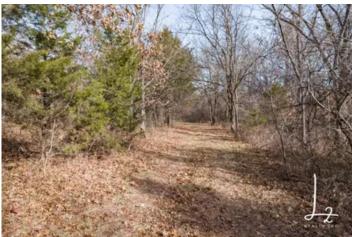

#### **PROPERTY DESCRIPTION**

Looking for an awesome farm for the entire family to enjoy? How about one that's pretty much all timber and brush? Large tracts of mixed timber are hard to come by. Located just outside of Independence Kansas sits the beautiful 170 recreation farm. This farm offers exceptional deer hunting and being over 160 acres may make qualify for 2 deer tags. It's set up with a trail system throughout with food plot areas in place. The extensive grass and brush gives it a huge advantage for bedding areas. Crops boarder this farm and allows deer to come and go. Turkeys are also a huge plus. Looking at the camera data there is a nice flock hanging out. This farm offers two ponds currently on it along with a wet weather creek. Several areas of elevation change gives you the opportunity to perhaps build a marsh or other ponds on it. Numerous trails are obvious throughout the farm. This farm is 2 and half hours from Wichita and Kansas City and 1 and a half hours from Tulsa. Farms like this dont come around often so dont miss this unbelievable chance!!! Let's go look!

\*Trail System

\*170 Acres

\*Close Tulsa

\*Close To Wichita

\*Close To Kansas City