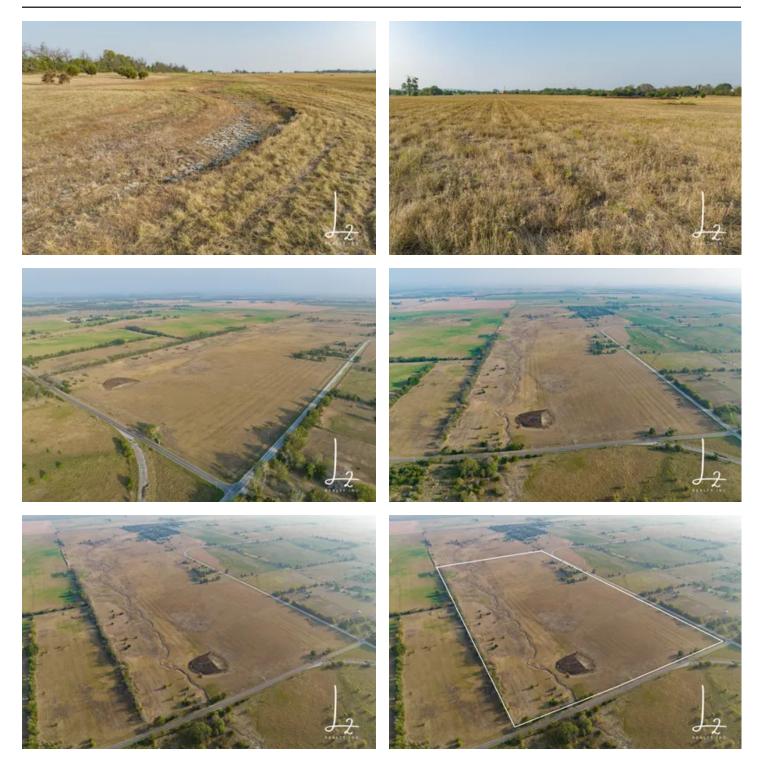

### **PROPERTY DESCRIPTION**

Owning rural property is is a dream come true. Building that new dream home could be a dream come true as well! Getting out doors and spending time with the family is truly time well spent. Just east of Elk City Kansas sits this 80 acres. It has so many options as you will notice pulling up to the gate. Mixed grasses run throughout with native grass being abundant. If cattle are in your thoughts the new pond and some perimeter fencing gives you a head start on your operation. Located along paved road frontage this could be the ideal spot for building a home or cabin. Rural water has been established and meter is in place currently. Wildlife seem to frequent the area. Quail are on a come back to this area and the thick hedge row on the west property line give them plenty of cover. Gradual elevation change throughout may give you some serious thoughts on perhaps a large duck marsh or pond. Additional acreage is currently available if 80 acres is not enough. Located above Elk City Lake gives it more character for its location. Independence Kansas is 8 miles away, Tulsa Oklahoma less than 2 hours away and Wichita Kansas is about 2 hours away. Just a short drive to make a weekend getaway spot and watch the sunset and the stars to come out! Lets go Look!

Jamie Reister

620-330-7522

\*Paved Road

\*Rural Water

\*Potential Marsh Area

\*Some Fencing

\*Quail

\*New Pond

\*\*Close To Elk City Lake