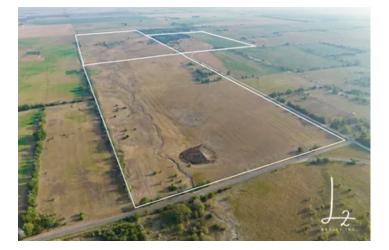

### **PROPERTY DESCRIPTION**

Owning rural property is is a dream come true. Building that new dream home could be a dream come true as well! Getting out doors and spending time with the family is truly time well spent. Just east of Elk City Kansas sits this 80 acres. It has so many options as you will notice pulling up to the gate. Mixed grasses run throughout with native grass being abundant. If cattle are in your thoughts the new pond and some perimeter fencing gives you a head start on your operation. Located along paved road frontage this could be the ideal spot for building a home or cabin. Rural water has been established and meter is in place currently. Wildlife seem to frequent the area. Quail are on a come back to this area and the thick hedge row on the west property line give them plenty of cover. Gradual elevation change throughout may give you some serious thoughts on perhaps a large duck marsh or pond. Additional acreage is currently available if 80 acres is not enough. Located above Elk City Lake gives it more character for its location. Independence Kansas is 8 miles away, Tulsa Oklahoma less than 2 hours away and Wichita Kansas is about 2 hours away. Just a short drive to make a weekend getaway spot and watch the sunset and the stars to come out! Lets go Look!