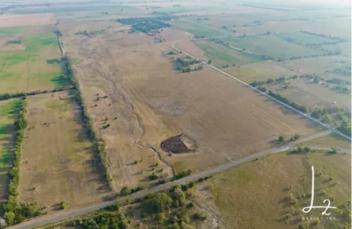

### **PROPERTY DESCRIPTION**

Owning rural property is is a dream come true. Building that new dream home could be a dream come true as well! Getting out doors and spending time with the family is truly time well spent. Just east of Elk City Kansas sits this 80 acres. It has so many options as you will notice pulling up to the gate. Mixed grasses run throughout with native grass being abundant. If cattle are in your thoughts the new pond and some perimeter fencing gives you a head start on your operation. Located along paved road frontage this could be the ideal spot for building a home or cabin. Rural water has been established and meter is in place currently. Wildlife seem to frequent the area. Quail are on a come back to this area and the thick hedge row on the west property line give them plenty of cover. Gradual elevation change throughout may give you some serious thoughts on perhaps a large duck marsh or pond. Additional acreage is currently available if 80 acres is not enough. Located above Elk City Lake gives it more character for its location. Independence Kansas is 8 miles away, Tulsa Oklahoma less than 2 hours away and Wichita Kansas is about 2 hours away. Just a short drive to make a weekend getaway spot and watch the sunset and the stars to come out! Lets go Look!