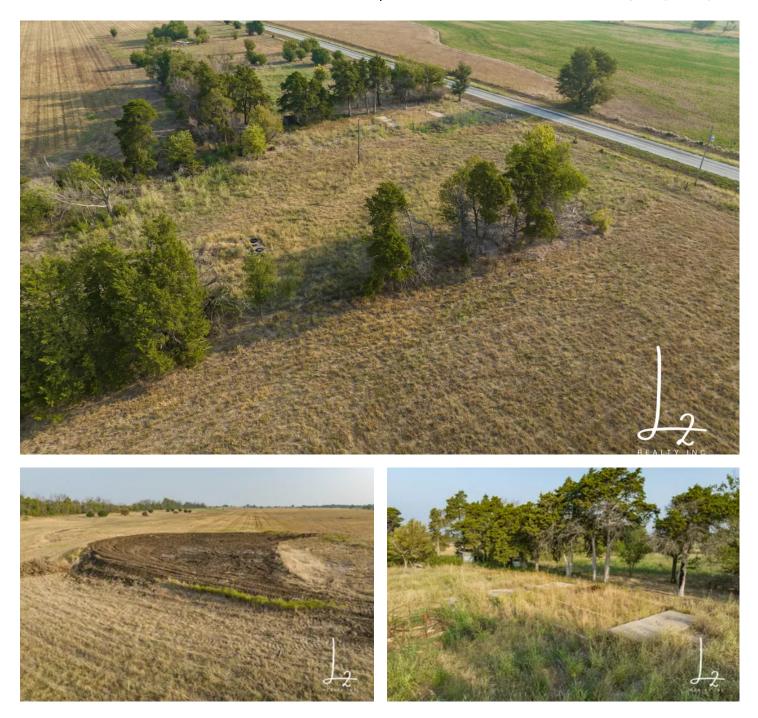

### **PROPERTY DESCRIPTION**

Owning rural property is is a dream come true. Building that new dream home could be a dream come true as well! Getting out doors and spending time with the family is truly time well spent. Just east of Elk City Kansas sits this 80 acres. It has so many options as you will notice pulling up to the gate. Mixed grasses run throughout with native grass being abundant. If cattle are in your thoughts the new pond and some perimeter fencing gives you a head start on your operation. Located along paved road frontage this could be the ideal spot for building a home or cabin. Rural water has been established and meter is in place currently. Wildlife seem to frequent the area. Quail are on a come back to this area and the thick hedge row on the west property line give them plenty of cover. Gradual elevation change throughout may give you some serious thoughts on perhaps a large duck marsh or pond. Additional acreage is currently available if 80 acres is not enough. Located above Elk City Lake gives it more character for its location. Independence Kansas is 8 miles away, Tulsa Oklahoma less than 2 hours away and Wichita Kansas is about 2 hours away. Just a short drive to make a weekend getaway spot and watch the sunset and the stars to come out! Lets go Look!

Jamie Reister

620-330-7522

\*Paved Road

\*Rural Water

\*Potential Marsh Area

\*Some Fencing

\*Quail

\*New Pond

\*\*Close To Elk City Lake