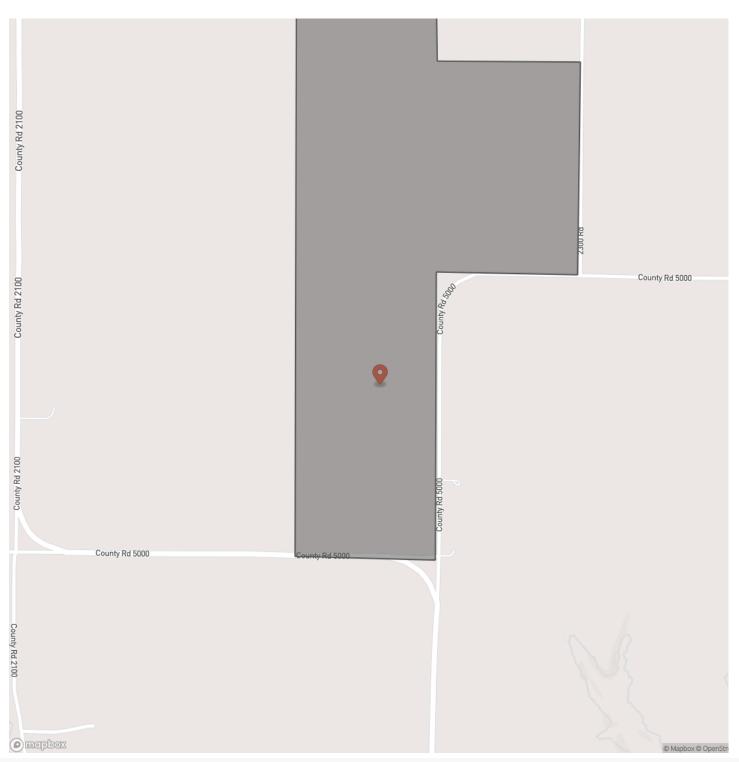

rea and the thick hedge row on the west property line give them plenty of cover. Gradual elevation change throughout may give you some serious thoughts on perhaps a large duck marsh or pond. Additional acreage is currently available if 80 acres is not enough. Located above Elk City Lake gives it more character for its location. Independence Kansas is 8 miles away, Tulsa Oklahoma less than 2 hours away and Wichita Kansas is about 2 hours away. Just a short drive to make a weekend getaway spot and watch the sunset and the stars to come out! Lets go Look!

Jamie Reister

620-330-7522

\*Paved Road

\*Rural Water

\*Potential Marsh Area

\*Some Fencing

\*Quail

\*New Pond

\*\*Close To Elk City Lake



## Recreational Weekend Getaway Spot! Elk City, KS / Montgomery County



J2 REALTY INC







# **MORE INFO ONLINE:**

**Locator Map** 





**MORE INFO ONLINE:** 

# Satellite Map





# **MORE INFO ONLINE:**

### LISTING REPRESENTATIVE For more information contact:



### Representative

Jamie Reister

**Mobile** (620) 330-7522

**Email** jreister@l2realtyinc.com

Address

**City / State / Zip** Independence, KS 67301

### <u>NOTES</u>



# **MORE INFO ONLINE:**

| <u>NOTES</u> |      |      |      |
|--------------|------|------|------|
|              |      |      |      |
|              |      |      |      |
|              | <br> |      |      |
|              |      |      |      |
|              |      |      |      |
|              |      |      |      |
|              |      |      |      |
|              |      |      |      |
|              |      |      |      |
|