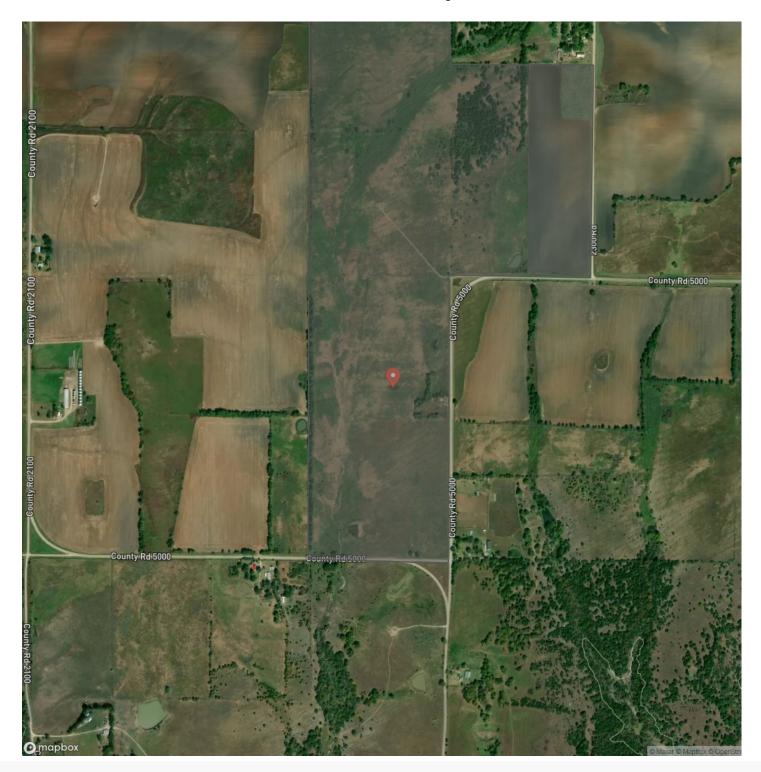

vation change throughout may give you some serious thoughts on perhaps a large duck marsh or pond. Additional acreage is currently available if 80 acres is not enough. Located above Elk City Lake gives it more character for its location. Independence Kansas is 8 miles away, Tulsa Oklahoma less than 2 hours away and Wichita Kansas is about 2 hours away. Just a short drive to make a weekend getaway spot and watch the sunset and the stars to come out! Lets go Look!

Jamie Reister

620-330-7522

\*Paved Road

\*Rural Water

\*Potential Marsh Area

\*Some Fencing

\*Quail

\*New Pond

\*\*Close To Elk City Lake



## Recreational Weekend Getaway Spot! Elk City, KS / Montgomery County



J2 REALTY INC







# **MORE INFO ONLINE:**

**Locator Map** 





**MORE INFO ONLINE:** 

# Satellite Map





# **MORE INFO ONLINE:**

### LISTING REPRESENTATIVE For more information contact:



### Representative

Jamie Reister

**Mobile** (620) 330-7522

**Email** jreister@l2realtyinc.com

Address

**City / State / Zip** Independence, KS 67301

### <u>NOTES</u>



# **MORE INFO ONLINE:**

| <u>NOTES</u> |      |      |      |
|--------------|------|------|------|
|              |      |      |      |
|              |      |      |      |
|              | <br> |      |      |
|              |      |      |      |
|              |      |      |      |
|              |      |      |      |
|              |      |      |      |
|              |      |      |      |
|              |      |      |      |
|              |      |      |      |
|              |      |      |      |
|              |