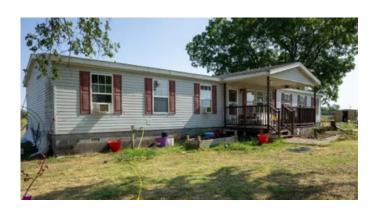

### **PROPERTY DESCRIPTION**

Looking for that country home? How about one 10 minutes from town? Here is your chance to have both! Located 8 miles from Independence, KS sits this four bedroom two bath home. Having some recent upgrades done such as flooring, trim And painting it is sure to catch your eye when you walk in the front door. Having an open kitchen area along with a spacious living room and dining area it gives you plenty of space to grow your family. The family room has a nice fireplace to sit and relax on those cold winter nights! The master bedroom with a large walk in closet along with a large bath room gives you space for the busy morning getting ready for work. If sitting outside with a cup of coffee is what you enjoy then the front and rear decks are waiting for you. Pulling in the driveway you will see the newer livestock barn and improved fencing ready for your animals. Having 36 +/- acres allows you chase your dreams of having a small farm. 31 +/- acres was tillable and is currently in grass and a small amount of timber. The northwest corner of the property has small wet weather creek running through it. Having a dense fence row on the north property line deer and other small wildlife can be seen often. Minerals do transfer with this farm and oil wells are currently pumping. Along with that is free natural gas to the house. If going to the big city occasionally is something you like to do, Bartlesville, OK is 40 minutes away and Tulsa is an hour and 15 minutes away. Give me a call and lets take a look! 620-330-7522