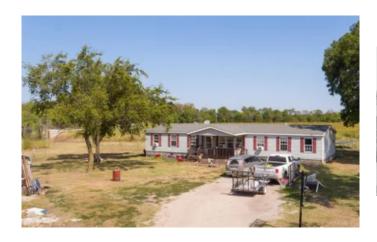

### **PROPERTY DESCRIPTION**

Looking for that country home? How about one 10 minutes from town? Here is your chance to have both! Located 8 miles from Independence, KS sits this four bedroom two bath home. Having some recent upgrades done such as flooring, trim And painting it is sure to catch your eye when you walk in the front door. Having an open kitchen area along with a spacious living room and dining area it gives you plenty of space to grow your family. The family room has a nice fireplace to sit and relax on those cold winter nights! The master bedroom with a large walk in closet along with a large bath room gives you space for the busy morning getting ready for work. If sitting outside with a cup of coffee is what you enjoy then the front and rear decks are waiting for you. Pulling in the driveway you will see the newer livestock barn and improved fencing ready for your animals. Having 36 +/- acres allows you chase your dreams of having a small farm. 31 +/- acres was tillable and is currently in grass and a small amount of timber. The northwest corner of the property has small wet weather creek running through it. Having a dense fence row on the north property line deer and other small wildlife can be seen often. Minerals do transfer with this farm and oil wells are currently pumping. Along with that is free natural gas to the house. If going to the big city occasionally is something you like to do, Bartlesville, OK is 40 minutes away and Tulsa is an hour and 15 minutes away. Give me a call and lets take a look! 620-330-7522