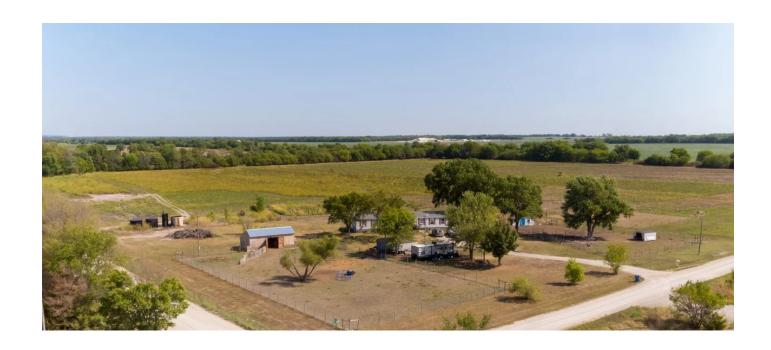

### **PROPERTY DESCRIPTION**

Looking for that country home? How about one 10 minutes from town? Here is your chance to have both! Located 8 miles from Independence, KS sits this four bedroom two bath home. Having some recent upgrades done such as flooring, trim And painting it is sure to catch your eye when you walk in the front door. Having an open kitchen area along with a spacious living room and dining area it gives you plenty of space to grow your family. The family room has a nice fireplace to sit and relax on those cold winter nights! The master bedroom with a large walk in closet along with a large bath room gives you space for the busy morning getting ready for work. If sitting outside with a cup of coffee is what you enjoy then the front and rear decks are waiting for you. Pulling in the driveway you will see the newer livestock barn and improved fencing ready for your animals. Having 36 +/- acres allows you chase your dreams of having a small farm. 31 +/- acres was tillable and is currently in grass and a small amount of timber. The northwest corner of the property has small wet weather creek running through it. Having a dense fence row on the north property line deer and other small wildlife can be seen often. Minerals do transfer with this farm and oil wells are currently pumping. Along with that is free natural gas to the house. If going to the big city occasionally is something you like to do, Bartlesville, OK is 40 minutes away and Tulsa is an hour and 15 minutes away. Give me a call and lets take a look! 620-330-7522