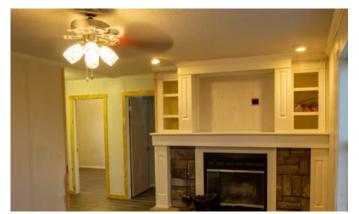

### **PROPERTY DESCRIPTION**

Looking for that country home? How about one 10 minutes from town? Here is your chance to have both! Located 8 miles from Independence, KS sits this four bedroom two bath home. Having some recent upgrades done such as flooring, trim And painting it is sure to catch your eye when you walk in the front door. Having an open kitchen area along with a spacious living room and dining area it gives you plenty of space to grow your family. The family room has a nice fireplace to sit and relax on those cold winter nights! The master bedroom with a large walk in closet along with a large bath room gives you space for the busy morning getting ready for work. If sitting outside with a cup of coffee is what you enjoy then the front and rear decks are waiting for you. Pulling in the driveway you will see the newer livestock barn and improved fencing ready for your animals. Having 36 +/- acres allows you chase your dreams of having a small farm. 31 +/- acres was tillable and is currently in grass and a small amount of timber. The northwest corner of the property has small wet weather creek running through it. Having a dense fence row on the north property line deer and other small wildlife can be seen often. Minerals do transfer with this farm and oil wells are currently pumping. Along with that is free natural gas to the house. If going to the big city occasionally is something you like to do, Bartlesville, OK is 40 minutes away and Tulsa is an hour and 15 minutes away. Give me a call and lets take a look! 620-330-7522