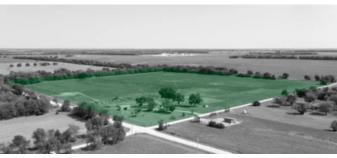

Country Home With Acreage! 3305 CR 3200 Independence, KS 67301 \$204,900 36.240± Acres Montgomery County







## **MORE INFO ONLINE:**

## **SUMMARY**

#### **Address**

3305 CR 3200

#### City, State Zip

Independence, KS 67301

#### County

**Montgomery County** 

#### **Type**

Farms, Ranches, Residential Property, Recreational Land, Hunting Land, Horse Property

#### **Latitude / Longitude**

37.138674 / -95.776136

#### **Dwelling Square Feet**

2000

#### **Bedrooms / Bathrooms**

4/2

#### Acreage

36.240

#### Price

\$204,900







### **PROPERTY DESCRIPTION**

Looking for that country home? How about one 10 minutes from town? Here is your chance to have both! Located 8 miles from Independence, KS sits this four bedroom two bath home. Having some recent upgrades done such as flooring, trim And painting it is sure to catch your eye when you walk in the front door. Having an open kitchen