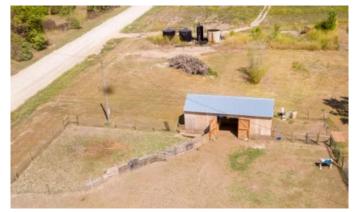

- acres allows you chase your dreams of having a small farm. 31 +/- acres was tillable and is currently in grass and a small amount of timber. The northwest corner of the property has small wet weather creek running through it. Having a dense fence row on the north property line deer and other small wildlife can be seen often. Minerals do transfer with this farm and oil wells are currently pumping. Along with that is free natural gas to the house. If going to the big city occasionally is something you like to do, Bartlesville, OK is 40 minutes away and Tulsa is an hour and 15 minutes away. Give me a call and lets take a look! 620-330-7522

Jamie Reister

620-330-7522

jreister@l2realtyinc.com

\*Deer

\*Newer Livestock Barn

\*Minerals

\*Tillable Acres

\*Livestock Pens

\*Close To Town













## **Locator Maps**





# **Aerial Maps**





## LISTING REPRESENTATIVE

For more information contact:



Representative

Jamie Reister

Mobile

(620) 330-7522

**Email** 

jreister@l2realtyinc.com

**Address** 

City / State / Zip

Independence, KS 76301

| <u>NOTES</u> |  |  |
|--------------|--|--|
|              |  |  |
|              |  |  |
|              |  |  |
|              |  |  |
|              |  |  |
|              |  |  |
|              |  |  |
|              |  |  |

| <b>NOTES</b> |  |  |  |
|--------------|--|--|--|
|              |  |  |  |
|              |  |  |  |
| _            |  |  |  |
|              |  |  |  |
|              |  |  |  |
|              |  |  |  |
|              |  |  |  |
|              |  |  |  |
|              |  |  |  |
|