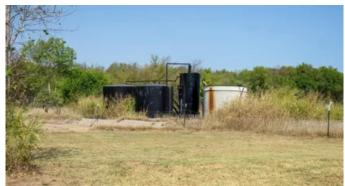

### **PROPERTY DESCRIPTION**

Looking for that country home? How about one 10 minutes from town? Here is your chance to have both! Located 8 miles from Independence, KS sits this four bedroom two bath home. Having some recent upgrades done such as flooring, trim And painting it is sure to catch your eye when you walk in the front door. Having an open kitchen area along with a spacious living room and dining area it gives you plenty of space to grow your family. The family room has a nice fireplace to sit and relax on those cold winter nights! The master bedroom with a large walk in closet along with a large bath room gives you space for the busy morning getting ready for work. If sitting outside with a cup of coffee is what you enjoy then the front and rear decks are waiting for you. Pulling in the driveway you will see the newer livestock barn and improved fencing ready for your animals. Having 36 +/- acres allows you chase your dreams of having a small farm. 31 +/- acres was tillable and is currently in grass and a small amount of timber. The northwest corner of the property has small wet weather creek running through it. Having a dense fence row on the north property line deer and other small wildlife can be seen often. Minerals do transfer with this farm and oil wells are currently pumping. Along with that is free natural gas to the house. If going to the big city occasionally is something you like to do, Bartlesville, OK is 40 minutes away and Tulsa is an hour and 15 minutes away. Give me a call and lets take a look! 620-330-7522