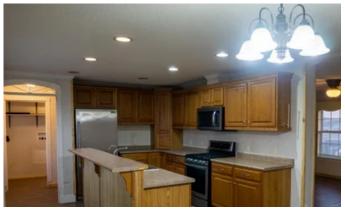

### **PROPERTY DESCRIPTION**

Looking for that country home? How about one 10 minutes from town? Here is your chance to have both! Located 8 miles from Independence, KS sits this four bedroom two bath home. Having some recent upgrades done such as flooring, trim And painting it is sure to catch your eye when you walk in the front door. Having an open kitchen area along with a spacious living room and dining area it gives you plenty of space to grow your family. The family room has a nice fireplace to sit and relax on those cold winter nights! The master bedroom with a large walk in closet along with a large bath room gives you space for the busy morning getting ready for work. If sitting outside with a cup of coffee is what you enjoy then the front and rear decks are waiting for you. Pulling in the driveway you will see the newer livestock barn and improved fencing ready for your animals. Having 36 +/- acres allows you chase your dreams of having a small farm. 31 +/- acres was tillable and is currently in grass and a small amount of timber. The northwest corner of the property has small wet weather creek running through it. Having a dense fence row on the north property line deer and other small wildlife can be seen often. Minerals do transfer with this farm and oil wells are currently pumping. Along with that is free natural gas to the house. If going to the big city occasionally is something you like to do, Bartlesville, OK is 40 minutes away and Tulsa is an hour and 15 minutes away. Give me a call and lets take a look! 620-330-7522