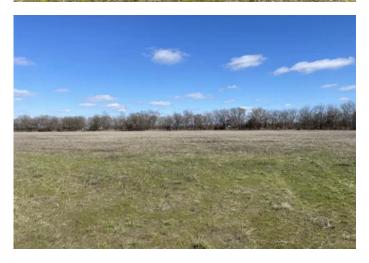

## **PROPERTY DESCRIPTION**

Small pieces of land are hard to come by these days. Here is your chance to own one. Located just north of Cherryvale Kansas sits this 17+/- acre small farm. It has been farmed over the years and the last crop taken from it was hay. Its location is in a prime spot sitting along 169 highway with a state entrance into it. Bordering the east property line is the railroad tracks and right of way. This property is in the Cherryvale school district and sits about 2 miles from town. Montgomery county has several new things coming to the area and this farm may be a good spot for something else to plant there roots here. 400/169 Highway junction is also about two miles north of this farm. If you are thinking hay is a concern for your current operation this smaller piece of tillable ground may be something to consider maybe planting alfalfa, Bermuda or some other type of hay crop on. Another option could be to finish fencing it and perhaps use it for livestock. All in all it has many possibilities. Give me a call and lets take a look!