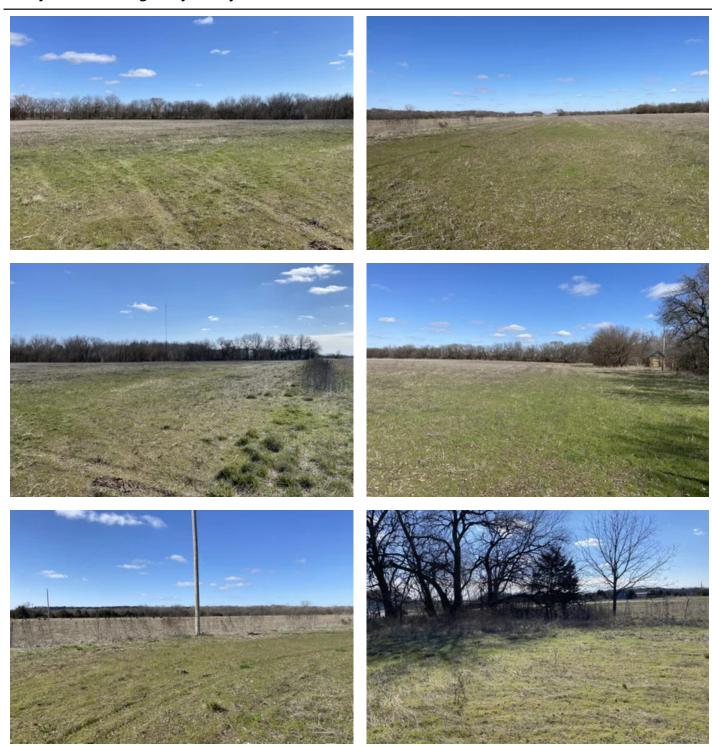

## **PROPERTY DESCRIPTION**

Small pieces of land are hard to come by these days. Here is your chance to own one. Located just north of Cherryvale Kansas sits this 17+/- acre small farm. It has been farmed over the years and the last crop taken from it was hay. Its location is in a prime spot sitting along 169 highway with a state entrance into it. Bordering the east property line is the railroad tracks and right of way. This property is in the Cherryvale school district and sits about 2 miles from town. Montgomery county has several new things coming to the area and this farm may be a good spot for something else to plant there roots here. 400/169 Highway junction is also about two miles north of this farm. If you are thinking hay is a concern for your current operation this smaller piece of tillable ground may be something to consider maybe planting alfalfa, Bermuda or some other type of hay crop on. Another option could be to finish fencing it and perhaps use it for livestock. All in all it has many possibilities. Give me a call and lets take a look!