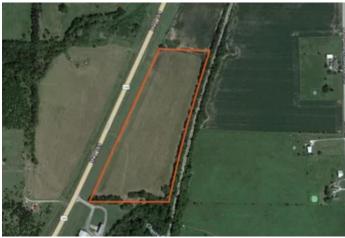

Small Acreage With Highway Frontage! 0000 N Hwy 169 Cherryvale, KS 67335

\$85,000 16.950± Acres Montgomery County









#### Small Acreage With Highway Frontage! Cherryvale, KS / Montgomery County

# **SUMMARY**

Address

0000 N Hwy 169

City, State Zip

Cherryvale, KS 67335

County

**Montgomery County** 

Туре

Undeveloped Land, Recreational Land, Farms, Ranches

Latitude / Longitude

37.300731 / -95.543625

Acreage

16.950

Price

\$85,000

**Property Website** 

https://l2 real tyinc.com/property/small-acreage-with-highway-frontage-montgomery-kansas/38094/









**MORE INFO ONLINE:** 

## **PROPERTY DESCRIPTION**

Small pieces of land are hard to come by these days. Here is your chance to own one. Located just north of Cherryvale Kansas sits this 17+/- acre small farm. It has been farmed over the years and the last crop taken from it was hay. Its location is in a prime spot sitting along 169 hi