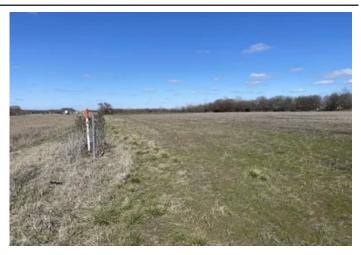

## **PROPERTY DESCRIPTION**

Small pieces of land are hard to come by these days. Here is your chance to own one. Located just north of Cherryvale Kansas sits this 17+/- acre small farm. It has been farmed over the years and the last crop taken from it was hay. Its location is in a prime spot sitting along 169 highway with a state entrance into it. Bordering the east property line is the railroad tracks and right of way. This property is in the Cherryvale school district and sits about 2 miles from town. Montgomery county has several new things coming to the area and this farm may be a good spot for something else to plant there roots here. 400/169 Highway junction is also about two miles north of this farm. If you are thinking hay is a concern for your current operation this smaller piece of tillable ground may be something to consider maybe planting alfalfa, Bermuda or some other type of hay crop on. Another option could be to finish fencing it and perhaps use it for livestock. All in all it has many possibilities. Give me a call and lets take a look!