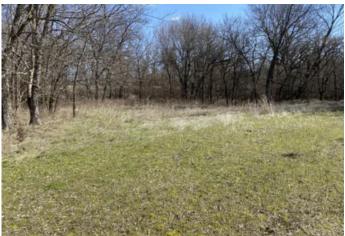

## **PROPERTY DESCRIPTION**

Small pieces of land are hard to come by these days. Here is your chance to own one. Located just north of Cherryvale Kansas sits this 17+/- acre small farm. It has been farmed over the years and the last crop taken from it was hay. Its location is in a prime spot sitting along 169 highway with a state entrance into it. Bordering the east property line is the railroad tracks and right of way. This property is in the Cherryvale school district and sits about 2 miles from town. Montgomery county has several new things coming to the area and this farm may be a good spot for something else to plant there roots here. 400/169 Highway junction is also about two miles north of this farm. If you are thinking hay is a concern for your current operation this smaller piece of tillable ground may be something to consider maybe planting alfalfa, Bermuda or some other type of hay crop on. Another option could be to finish fencing it and perhaps use it for livestock. All in all it has many possibilities. Give me a call and lets take a look!