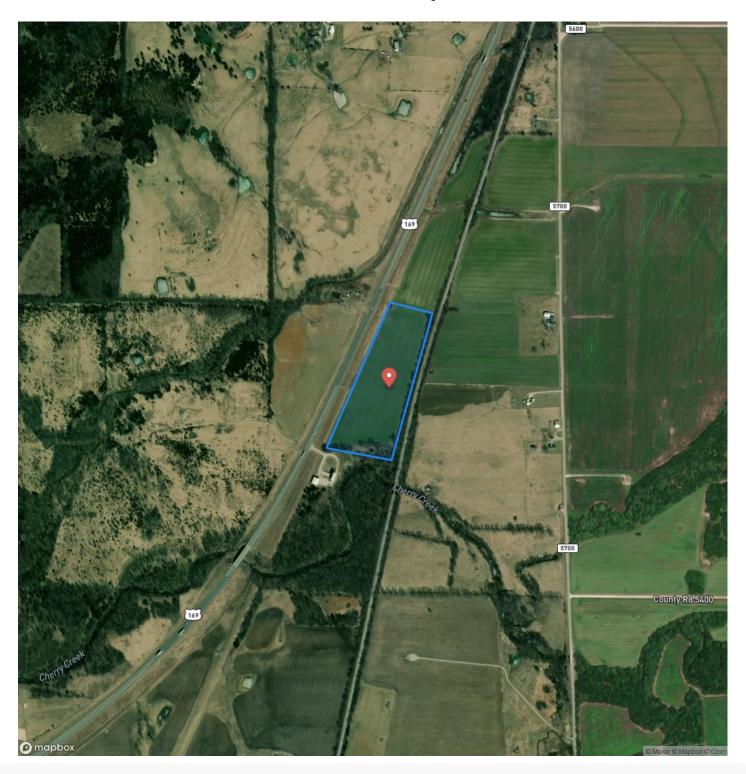

400/169 Highway junction is also about two miles north of this farm. If you are thinking hay is a concern for your current operation this smaller piece of tillable ground may be something to consider maybe planting alfalfa, Bermuda or some other type of hay crop on. Another option could be to finish fencing it and perhaps use it for livestock. All in all it has many possibilities. Give me a call and lets take a look!

| Jamie Reister     |
|-------------------|
| 620-330-7522      |
|                   |
| *Highway Frontage |
| *Hay Potential    |
| *Building Spot    |
| *Small Game       |
| *Rail Line Close  |
|                   |

\*Close To Town







# **Locator Map**





**MORE INFO ONLINE:** 

I2realtyinc.com

# **Locator Map**





# **MORE INFO ONLINE:**

# **Satellite Map**





**MORE INFO ONLINE:** 

I2realtyinc.com

## Small Acreage With Highway Frontage! Cherryvale, KS / Montgomery County

## LISTING REPRESENTATIVE

For more information contact:



Representative

Jamie Reister

Mobile

(620) 330-7522

Email

jreister@l2realtyinc.com

Address

City / State / Zip

Independence, KS 67301

| <b>NOTES</b> |  |  |  |
|--------------|--|--|--|
|              |  |  |  |
|              |  |  |  |
|              |  |  |  |
|              |  |  |  |
|              |  |  |  |
|              |  |  |  |
|              |  |  |  |
|              |  |  |  |
|              |  |  |  |



| <u>NOTES</u> |  |  |  |
|--------------|--|--|--|
|              |  |  |  |
|              |  |  |  |
|              |  |  |  |
|              |  |  |  |
|              |  |  |  |
|