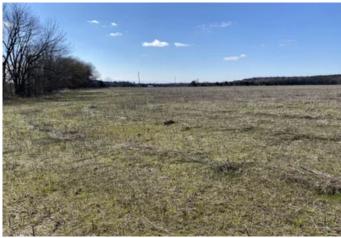

## **PROPERTY DESCRIPTION**

Small pieces of land are hard to come by these days. Here is your chance to own one. Located just north of Cherryvale Kansas sits this 17+/- acre small farm. It has been farmed over the years and the last crop taken from it was hay. Its location is in a prime spot sitting along 169 highway with a state entrance into it. Bordering the east property line is the railroad tracks and right of way. This property is in the Cherryvale school district and sits about 2 miles from town. Montgomery county has several new things coming to the area and this farm may be a good spot for something else to plant there roots here. 400/169 Highway junction is also about two miles north of this farm. If you are thinking hay is a concern for your current operation this smaller piece of tillable ground may be something to consider maybe planting alfalfa, Bermuda or some other type of hay crop on. Another option could be to finish fencing it and perhaps use it for livestock. All in all it has many possibilities. Give me a call and lets take a look!