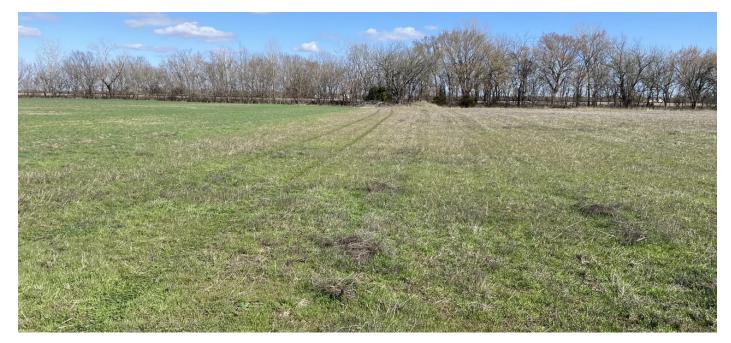

## **PROPERTY DESCRIPTION**

Small pieces of land are hard to come by these days. Here is your chance to own one. Located just north of Cherryvale Kansas sits this 17+/- acre small farm. It has been farmed over the years and the last crop taken from it was hay. Its location is in a prime spot sitting along 169 highway with a state entrance into it. Bordering the east property line is the railroad tracks and right of way. This property is in the Cherryvale school district and sits about 2 miles from town. Montgomery county has several new things coming to the area and this farm may be a good spot for something else to plant there roots here. 400/169 Highway junction is also about two miles north of this farm. If you are thinking hay is a concern for your current operation this smaller piece of tillable ground may be something to consider maybe planting alfalfa, Bermuda or some other type of hay crop on. Another option could be to finish fencing it and perhaps use it for livestock. All in all it has many possibilities. Give me a call and lets take a look!