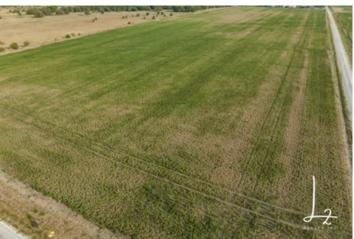

#### **PROPERTY DESCRIPTION**

Rural living and the lifestyle has become more and more the way of life its seems. Are you thinking of living in the country or having a place to get away? Located above Elk City Lake awaits this beautiful 60 +/- acre piece of land. Having the south boarder of the property sitting along a paved road makes access super easy. As you pull in the gate you will notice the mixed grasses leading in along with the newly dug pond. If hunting is in your plans the thick timber on the northwest side of the property has been known to host plenty of wildlife including Deer, Turkey and small game. This farm also offers around 25 acres of tillable ground on the east boundary. Rural water and electric are close by if building is in your future. Duck hunting has become a big deal forsure and this farm with slight elevation changes maybe a spot to set up a marsh for family and friends to enjoy. Elk City lake is 5 miles away that offers full camper hook ups, a boat ramp and numerous hiking trails. All in all, this farm offers a big punch and is located around 8 miles from Independence, Kansas. Tulsa is 1.5 hours way roughly. Wichita is around 2 hours. Additional acreage may be available for purchase if 60 is not enough for you. Give me a call and lets go look!