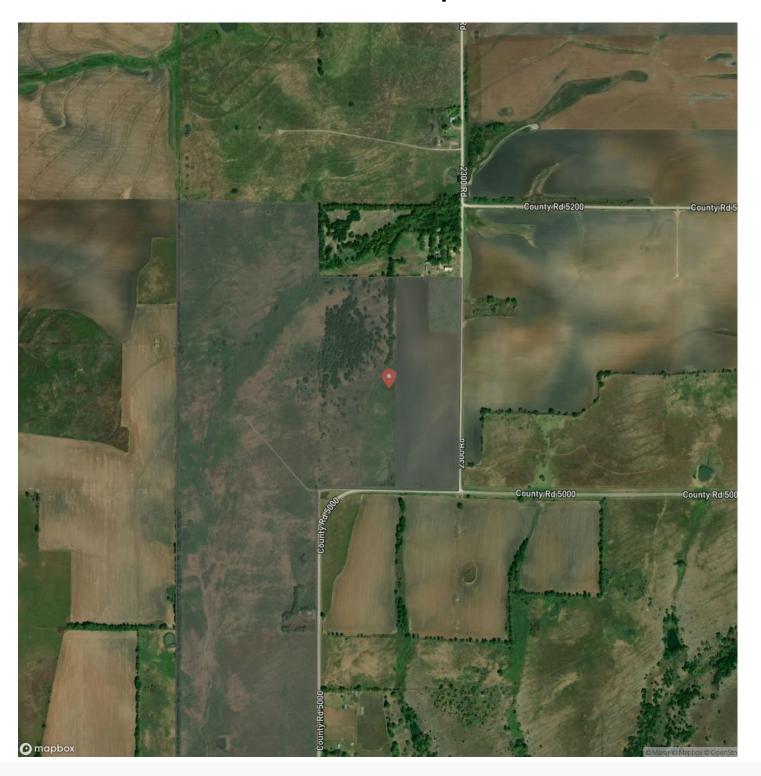

levation changes maybe a spot to set up a marsh for family and friends to enjoy. Elk City lake is 5 miles away that offers full camper hook ups, a boat ramp and numerous hiking trails. All in all, this farm offers a big punch and is located around 8 miles from Independence, Kansas. Tulsa is 1.5 hours way roughly. Wichita is around 2 hours. Additional acreage may be available for purchase if 60 is not enough for you. Give me a call and lets go look!

Jamie Reister

620-330-7522

- \*Pond
- \*Deer
- \*Paved Road
- \*Mixed Grasses
- \*Fenced
- \*Crop Ground
- \*Small Game



**MORE INFO ONLINE:** 





**MORE INFO ONLINE:** 

l2realtyinc.com

## **Locator Map**





**MORE INFO ONLINE:** 

I2realtyinc.com

### **Locator Map**





**MORE INFO ONLINE:** 

I2realtyinc.com

# **Satellite Map**





**MORE INFO ONLINE:** 

I2realtyinc.com

# LISTING REPRESENTATIVE For more information contact:



Representative

Jamie Reister

Mobile

(620) 330-7522

**Email** 

jreister@l2realtyinc.com

**Address** 

City / State / Zip

Independence, KS 67301

| NOTES |      |      |
|-------|------|------|
|       |      |      |
|       |      |      |
|       |      |      |
|       |      |      |
|       |      |      |
|       |      |      |
|       |      |      |
|       |      |      |
|       |      |      |
|       |      |      |
|       |      |      |
|       |      |      |
|       | <br> | <br> |
|       |      |      |
|       |      |      |



| NOTES |  |
|-------|--|
|       |  |
|       |  |
|       |  |
|       |  |
|       |  |
|       |  |
|       |  |
|       |  |
|