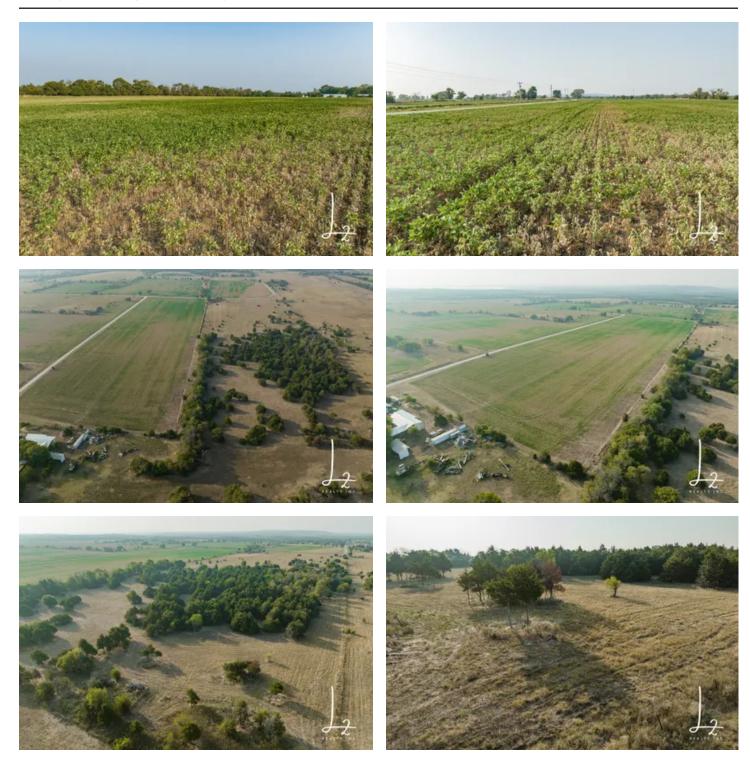

#### **PROPERTY DESCRIPTION**

Rural living and the lifestyle has become more and more the way of life its seems. Are you thinking of living in the country or having a place to get away? Located above Elk City Lake awaits this beautiful 60 +/- acre piece of land. Having the south boarder of the property sitting along a paved road makes access super easy. As you pull in the gate you will notice the mixed grasses leading in along with the newly dug pond. If hunting is in your plans the thick timber on the northwest side of the property has been known to host plenty of wildlife including Deer, Turkey and small game. This farm also offers around 25 acres of tillable ground on the east boundary. Rural water and electric are close by if building is in your future. Duck hunting has become a big deal forsure and this farm with slight elevation changes maybe a spot to set up a marsh for family and friends to enjoy. Elk City lake is 5 miles away that offers full camper hook ups, a boat ramp and numerous hiking trails. All in all, this farm offers a big punch and is located around 8 miles from Independence, Kansas. Tulsa is 1.5 hours way roughly. Wichita is around 2 hours. Additional acreage may be available for purchase if 60 is not enough for you. Give me a call and lets go look!