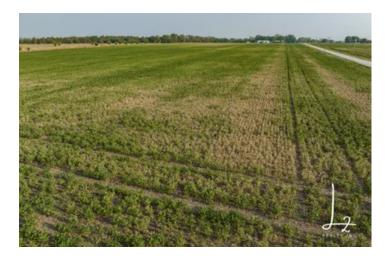

#### **PROPERTY DESCRIPTION**

Rural living and the lifestyle has become more and more the way of life its seems. Are you thinking of living in the country or having a place to get away? Located above Elk City Lake awaits this beautiful 60 +/- acre piece of land. Having the south boarder of the property sitting along a paved road makes access super easy. As you pull in the gate you will notice the mixed grasses leading in along with the newly dug pond. If hunting is in your plans the thick timber on the northwest side of the property has been known to host plenty of wildlife including Deer, Turkey and small game. This farm also offers around 25 acres of tillable ground on the east boundary. Rural water and electric are close by if building is in your future. Duck hunting has become a big deal forsure and this farm with slight elevation changes maybe a spot to set up a marsh for family and friends to enjoy. Elk City lake is 5 miles away that offers full camper hook ups, a boat ramp and numerous hiking trails. All in all, this farm offers a big punch and is located around 8 miles from Independence, Kansas. Tulsa is 1.5 hours way roughly. Wichita is around 2 hours. Additional acreage may be available for purchase if 60 is not enough for you. Give me a call and lets go look!