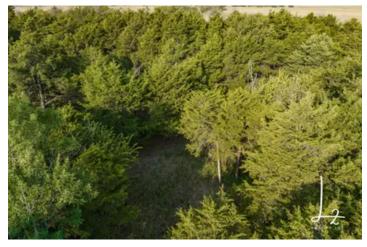

#### **PROPERTY DESCRIPTION**

Rural living and the lifestyle has become more and more the way of life its seems. Are you thinking of living in the country or having a place to get away? Located above Elk City Lake awaits this beautiful 60 +/- acre piece of land. Having the south boarder of the property sitting along a paved road makes access super easy. As you pull in the gate you will notice the mixed grasses leading in along with the newly dug pond. If hunting is in your plans the thick timber on the northwest side of the property has been known to host plenty of wildlife including Deer, Turkey and small game. This farm also offers around 25 acres of tillable ground on the east boundary. Rural water and electric are close by if building is in your future. Duck hunting has become a big deal forsure and this farm with slight elevation changes maybe a spot to set up a marsh for family and friends to enjoy. Elk City lake is 5 miles away that offers full camper hook ups, a boat ramp and numerous hiking trails. All in all, this farm offers a big punch and is located around 8 miles from Independence, Kansas. Tulsa is 1.5 hours way roughly. Wichita is around 2 hours. Additional acreage may be available for purchase if 60 is not enough for you. Give me a call and lets go look!