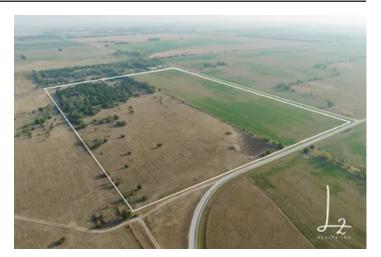

60 acre Beauty! 0000 CR 2300 Elk City, KS 67344

\$180,000 60± Acres Montgomery County









### 60 acre Beauty!

### **Elk City, KS / Montgomery County**

### **SUMMARY**

**Address** 

0000 CR 2300

City, State Zip

Elk City, KS 67344

County

Montgomery County

Type

Farms

Latitude / Longitude

37.279614 / -95.858071

Taxes (Annually)

341

Acreage

60

Price

\$180,000

#### **Property Website**

https://l2realtyinc.com/property/60-acre-beauty-montgomery-kansas/45127/









**MORE INFO ONLINE:** 

#### **PROPERTY DESCRIPTION**

Rural living and the lifestyle has become more and more the way of life its seems. Are you thinking of living in the country or having a place to get away? Located above Elk City Lake awaits this beautiful 60 +/- acre piece of land. Having the south boarder of the property sitting along a paved road makes access super easy. As you pull in the gate you will notice the mixed grasses leading in along with the newly dug pond. If hunting is in your plans the thick timber on the northwest side of the property has been known to host plenty of wildlife including Deer, Turkey and small game. This farm also offers around 25 acres of tillable ground on the east boundary. Rural water and electric are close by if building is in your future.