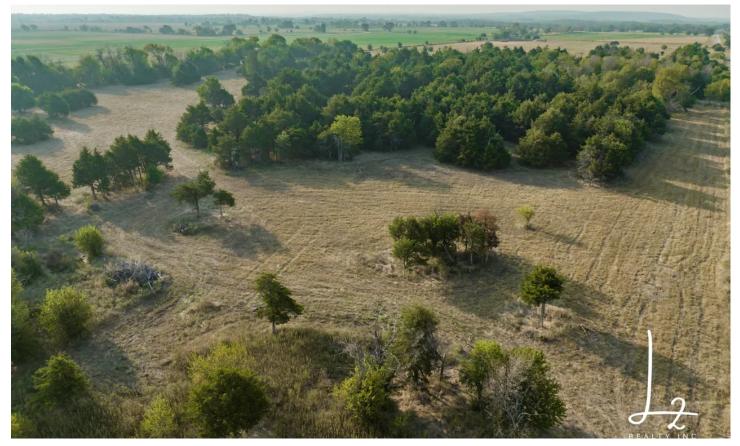

#### **PROPERTY DESCRIPTION**

Rural living and the lifestyle has become more and more the way of life its seems. Are you thinking of living in the country or having a place to get away? Located above Elk City Lake awaits this beautiful 60 +/- acre piece of land. Having the south boarder of the property sitting along a paved road makes access super easy. As you pull in the gate you will notice the mixed grasses leading in along with the newly dug pond. If hunting is in your plans the thick timber on the northwest side of the property has been known to host plenty of wildlife including Deer, Turkey and small game. This farm also offers around 25 acres of tillable ground on the east boundary. Rural water and electric are close by if building is in your future. Duck hunting has become a big deal forsure and this farm with slight elevation changes maybe a spot to set up a marsh for family and friends to enjoy. Elk City lake is 5 miles away that offers full camper hook ups, a boat ramp and numerous hiking trails. All in all, this farm offers a big punch and is located around 8 miles from Independence, Kansas. Tulsa is 1.5 hours way roughly. Wichita is around 2 hours. Additional acreage may be available for purchase if 60 is not enough for you. Give me a call and lets go look!