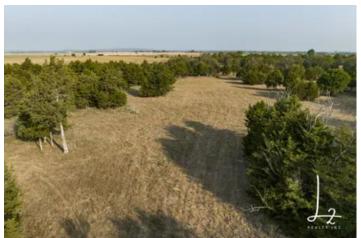

#### **PROPERTY DESCRIPTION**

Rural living and the lifestyle has become more and more the way of life its seems. Are you thinking of living in the country or having a place to get away? Located above Elk City Lake awaits this beautiful 60 +/- acre piece of land. Having the south boarder of the property sitting along a paved road makes access super easy. As you pull in the gate you will notice the mixed grasses leading in along with the newly dug pond. If hunting is in your plans the thick timber on the northwest side of the property has been known to host plenty of wildlife including Deer, Turkey and small game. This farm also offers around 25 acres of tillable ground on the east boundary. Rural water and electric are close by if building is in your future. Duck hunting has become a big deal forsure and this farm with slight elevation changes maybe a spot to set up a marsh for family and friends to enjoy. Elk City lake is 5 miles away that offers full camper hook ups, a boat ramp and numerous hiking trails. All in all, this farm offers a big punch and is located around 8 miles from Independence, Kansas. Tulsa is 1.5 hours way roughly. Wichita is around 2 hours. Additional acreage may be available for purchase if 60 is not enough for you. Give me a call and lets go look!