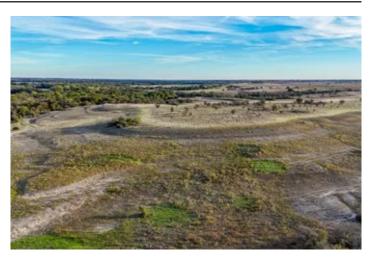

### **PROPERTY DESCRIPTION**

This 290 acre ranch is a beautiful slice of Texas countryside located just 9 miles outside of Ponder, TX, perfect for those seeking a peaceful retreat or a great investment. With rolling hills and 100 foot elevation changes, it offers stunning views and a variety of landscapes to explore. Denton Creek runs for over a mile along the east side of the property, creating a scenic backdrop with tall, mature trees lining the waterway.

The ranch is rich in wildlife, making it ideal for outdoor lovers and hunters alike. You'll find trophy whitetail deer, wild turkeys, and hogs roaming the property, adding to the land's natural appeal. The mix of open spaces and wooded areas provides plenty of room for cattle grazing, hiking, ATV trails, and other outdoor activities. There are several locations on the ranch that with be perfect to build your dream home.