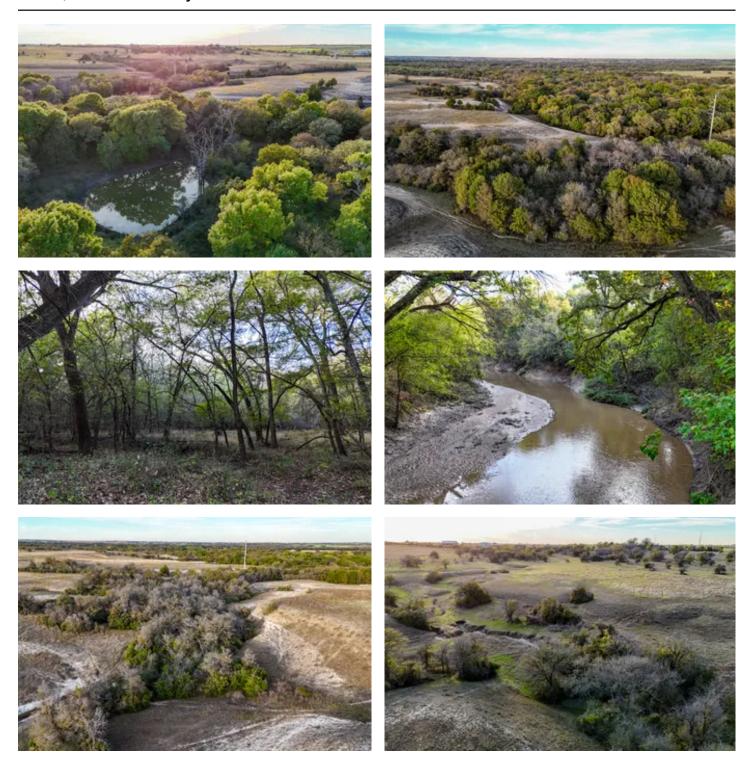

### **PROPERTY DESCRIPTION**

This 290 acre ranch is a beautiful slice of Texas countryside located just 9 miles outside of Ponder, TX, perfect for those seeking a peaceful retreat or a great investment. With rolling hills and 100 foot elevation changes, it offers stunning views and a variety of landscapes to explore. Denton Creek runs for over a mile along the east side of the property, creating a scenic backdrop with tall, mature trees lining the waterway.

The ranch is rich in wildlife, making it ideal for outdoor lovers and hunters alike. You'll find trophy whitetail deer, wild turkeys, and hogs roaming the property, adding to the land's natural appeal. The mix of open spaces and wooded areas provides plenty of room for cattle grazing, hiking, ATV trails, and other outdoor activities. There are several locations on the ranch that with be perfect to build your dream home.

This ranch could be a perfect family getaway, where you can create lasting memories surrounded by nature. For investors, it's also an excellent buy and hold opportunity, with potential for appreciation over time due to its size, natural beauty, and valuable features.