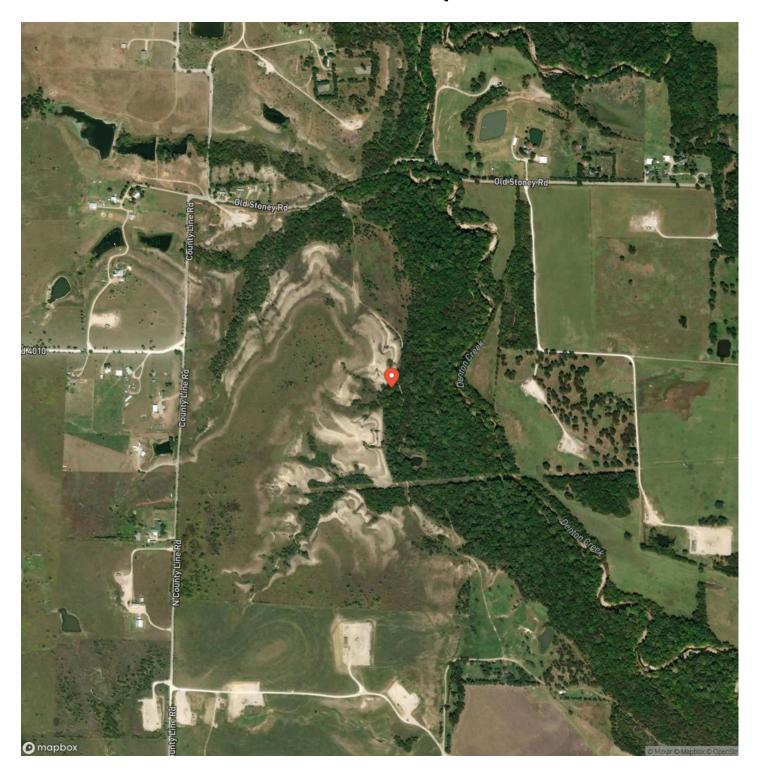

# **Satellite Map**

### **PROPERTY DESCRIPTION**

This 290 acre ranch is a beautiful slice of Texas countryside located just 9 miles outside of Ponder, TX, perfect for those seeking a peaceful retreat or a great investment. With rolling hills and 100 foot elevation changes, it offers stunning views and a variety of landscapes to explore. Denton Creek runs for over a mile along the east side of the property, creating a scenic backdrop with tall, mature trees lining the waterway.