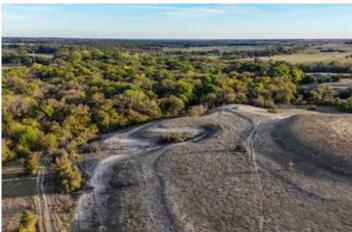

### **PROPERTY DESCRIPTION**

This 290 acre ranch is a beautiful slice of Texas countryside located just 9 miles outside of Ponder, TX, perfect for those seeking a peaceful retreat or a great investment. With rolling hills and 100 foot elevation changes, it offers stunning views and a variety of landscapes to explore. Denton Creek runs for over a mile along the east side of the property, creating a scenic backdrop with tall, mature trees lining the waterway.

The ranch is rich in wildlife, making it ideal for outdoor lovers and hunters alike. You'll find trophy whitetail deer, wild turkeys, and hogs roaming the property, adding to the land's natural appeal. The mix of open spaces and wooded areas provides plenty of room for cattle grazing, hiking, ATV trails, and other outdoor activities. There are several locations on the ranch that with be perfect to build your dream home.