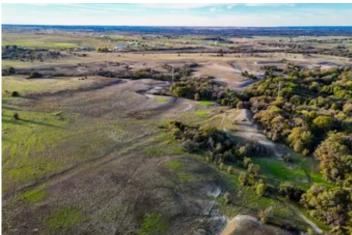

### **PROPERTY DESCRIPTION**

This 290 acre ranch is a beautiful slice of Texas countryside located just 9 miles outside of Ponder, TX, perfect for those seeking a peaceful retreat or a great investment. With rolling hills and 100 foot elevation changes, it offers stunning views and a variety of landscapes to explore. Denton Creek runs for over a mile along the east side of the property, creating a scenic backdrop with tall, mature trees lining the waterway.

The ranch is rich in wildlife, making it ideal for outdoor lovers and hunters alike. You'll find trophy whitetail deer, wild turkeys, and hogs roaming the property, adding to the land's natural appeal. The mix of open spaces and wooded areas provides plenty of room for cattle grazing, hiking, ATV trails, and other outdoor activities. There are several locations on the ranch that with be perfect to build your dream home.