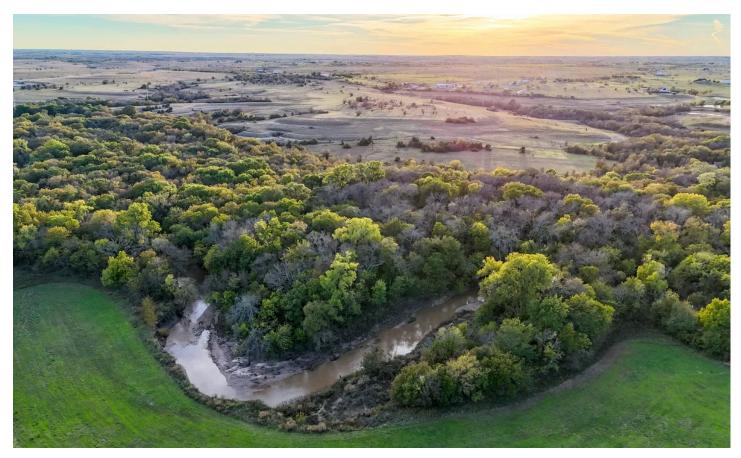

### **PROPERTY DESCRIPTION**

This 290 acre ranch is a beautiful slice of Texas countryside located just 9 miles outside of Ponder, TX, perfect for those seeking a peaceful retreat or a great investment. With rolling hills and 100 foot elevation changes, it offers stunning views and a variety of landscapes to explore. Denton Creek runs for over a mile along the east side of the property, creating a scenic backdrop with tall, mature trees lining the waterway.

The ranch is rich in wildlife, making it ideal for outdoor lovers and hunters alike. You'll find trophy whitetail deer, wild turkeys, and hogs roaming the property, adding to the land's natural appeal. The mix of open spaces and wooded areas provides plenty of room for cattle grazing, hiking, ATV trails, and other outdoor activities. There are several locations on the ranch that with be perfect to build your dream home.