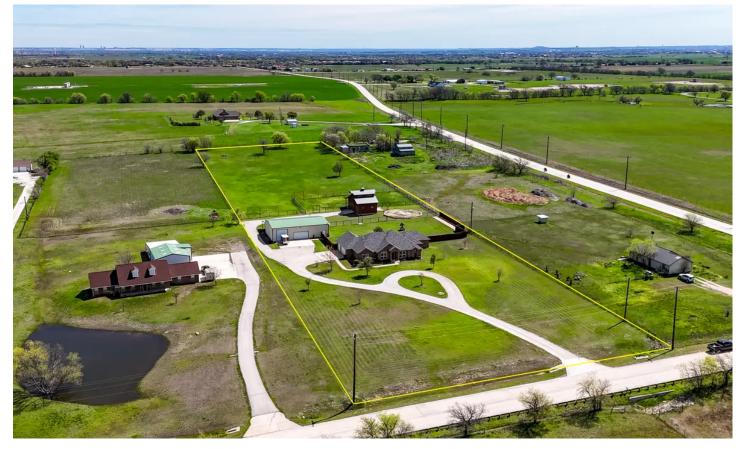

704 Smith Road, Ponder, Texas 76259 704 Smith Rd Ponder, TX 76259

**\$859,900** 4.930± Acres Denton County

#### 704 Smith Road, Ponder, Texas 76259 Ponder, TX / Denton County

#### **PROPERTY DESCRIPTION**

Don't miss this incredible opportunity to own a custom-built home on almost 5 acres in Ponder, TX, just 15 minutes outside of Denton. This private well-equipped home offers 4 bedrooms, 3.5 bathrooms with an open floorplan, built-ins, pocket doors, high ceilings, undercounter lighting, mudroom, granite countertops, wood floors, a sitting area in the master, and a jetted tub. Additionally, new stainless appliances were installed in 2022, and new windows in 2023 enhance the home's comfort and energy efficiency. Outside, enjoy a 20x16 covered patio, central vacuum system, and a 3-car garage.

The property also features a 40x60 shop with 220-power, a climate-controlled office, and a half bath. The shop is tall enough for a motor home and includes a 20x60 covered awning for equipment parking. For horse enthusiasts, a custom Barn Pro's horse barn is insulated and features 2 stalls with a wash rack, hot water heater, tack room, and automatic waterers in each stall. The perimeter is fenced with pipe and no climb wire, with cross fencing for turning out horses.