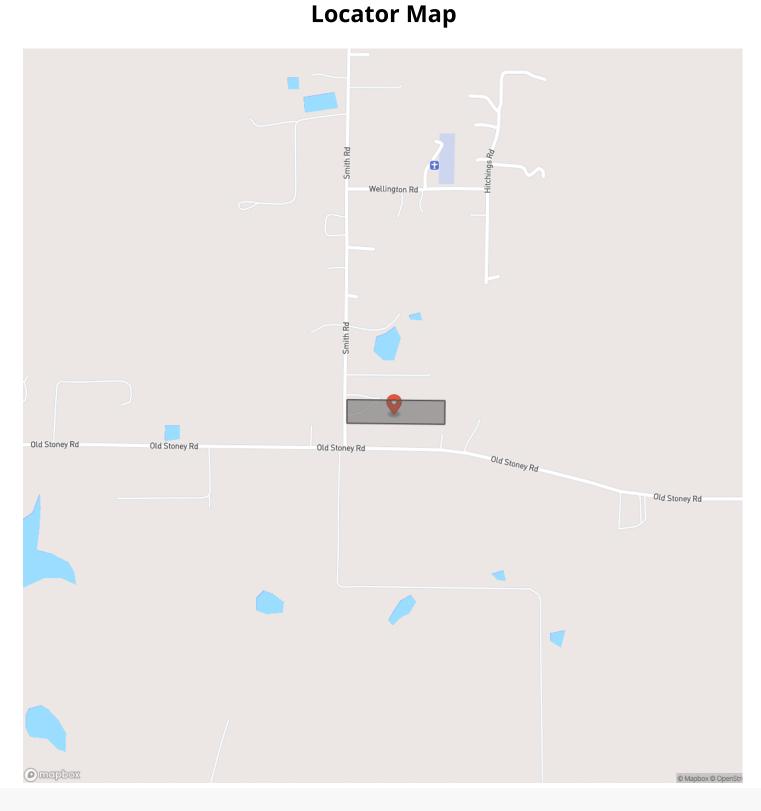

's comfort and energy efficiency. Outside, enjoy a 20x16 covered patio, central vacuum system, and a 3-car garage.

The property also features a 40x60 shop with 220-power, a climate-controlled office, and a half bath. The shop is tall enough for a motor home and includes a 20x60 covered awning for equipment parking. For horse enthusiasts, a custom Barn Pro's horse barn is insulated and features 2 stalls with a wash rack, hot water heater, tack room, and automatic waterers in each stall. The perimeter is fenced with pipe and no climb wire, with cross fencing for turning out horses.

This property is a must-see for anyone looking for a country oasis close to town.



### **MORE INFO ONLINE:**

#### 704 Smith Road, Ponder, Texas 76259 Ponder, TX / Denton County





## **MORE INFO ONLINE:**





# **MORE INFO ONLINE:**

**Locator Map** 





**MORE INFO ONLINE:** 

# Satellite Map





## **MORE INFO ONLINE:**

#### LISTING REPRESENTATIVE For more information contact:



#### Representative

Jason Trosper

**Mobile** (940) 300-8385

**Email** jason@ranchmanproperties.com

Address

**City / State / Zip** Ponder, TX 76259

#### <u>NOTES</u>



# **MORE INFO ONLINE:**

| NOTES |  |
|-------|--|
|       |  |
|       |  |
|       |  |
|       |  |
|       |  |
|       |  |
|       |  |
|       |  |
|       |  |
|       |  |
|       |  |
|       |  |
|       |  |
|       |  |
|       |  |
|       |  |
|       |  |
|       |  |
|       |  |
|       |  |
|       |  |
|       |  |
|       |  |
|       |  |
|       |  |
|       |  |
|       |  |
|       |  |
|       |  |
|       |  |
|