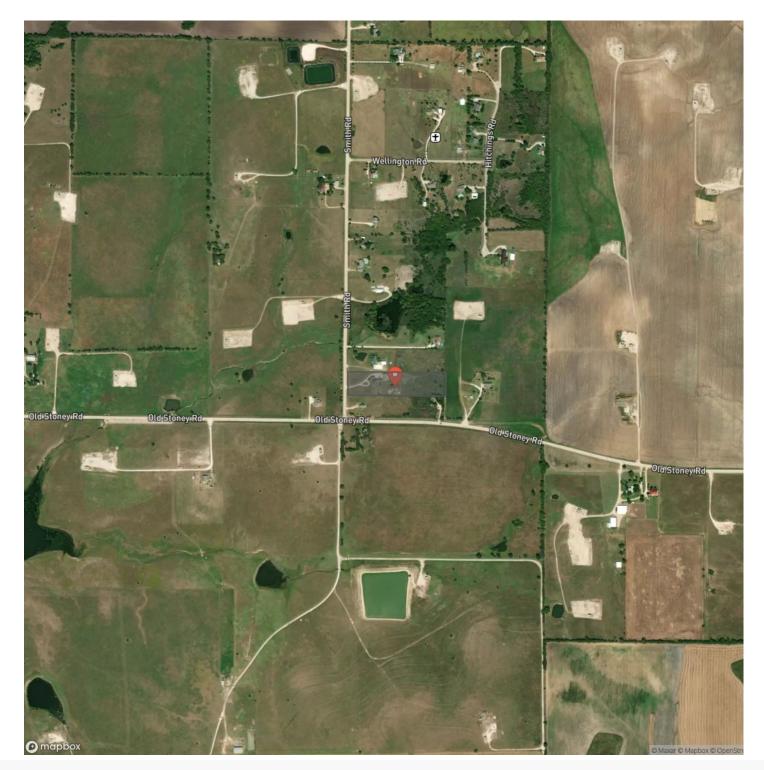

m, and a 3-car garage.

The property also features a 40x60 shop with 220-power, a climate-controlled office, and a half bath. The shop is tall enough for a motor home and includes a 20x60 covered awning for equipment parking. For horse enthusiasts, a custom Barn Pro's horse barn is insulated and features 2 stalls with a wash rack, hot water heater, tack room, and automatic waterers in each stall. The perimeter is fenced with pipe and no climb wire, with cross fencing for turning out horses.

This property is a must-see for anyone looking for a country oasis close to town.



### **MORE INFO ONLINE:**

#### 704 Smith Road, Ponder, Texas 76259 Ponder, TX / Denton County





## **MORE INFO ONLINE:**





# **MORE INFO ONLINE:**

**Locator Map** 





**MORE INFO ONLINE:** 

# Satellite Map





## **MORE INFO ONLINE:**

#### LISTING REPRESENTATIVE For more information contact:



#### Representative

Jason Trosper

**Mobile** (940) 300-8385

**Email** jason@ranchmanproperties.com

Address

**City / State / Zip** Ponder, TX 76259

#### <u>NOTES</u>



# **MORE INFO ONLINE:**

| NOTES |  |
|-------|--|
|       |  |
|       |  |
|       |  |
|       |  |
|       |  |
|       |  |
|       |  |
|       |  |
|       |  |
|       |  |
|       |  |
|       |  |
|       |  |
|       |  |
|       |  |
|       |  |
|       |  |
|       |  |
|       |  |
|       |  |
|       |  |
|       |  |
|       |  |
|       |  |
|       |  |
|       |  |
|       |  |
|       |  |
|       |  |
|       |  |
|       |  |
|       |  |
|       |  |
|       |  |
|       |  |
|       |  |
|       |  |
|