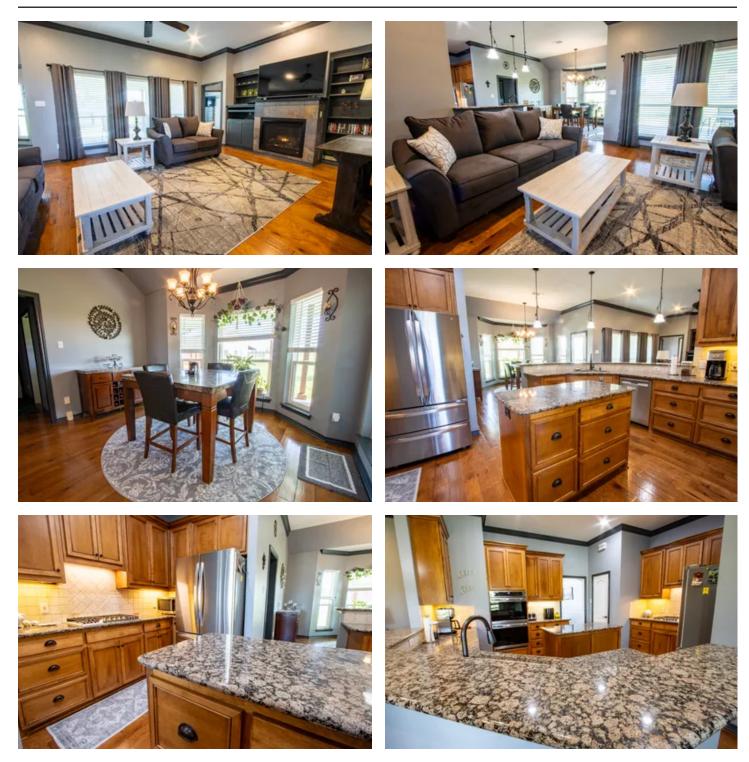

#### **PROPERTY DESCRIPTION**

Don't miss this incredible opportunity to own a custom-built home on almost 5 acres in Ponder, TX, just 15 minutes outside of Denton. This private well-equipped home offers 4 bedrooms, 3.5 bathrooms with an open floorplan, built-ins, pocket doors, high ceilings, undercounter lighting, mudroom, granite countertops, wood floors, a sitting area in the master, and a jetted tub. Additionally, new stainless appliances were installed in 2022, and new windows in 2023 enhance the home's comfort and energy efficiency. Outside, enjoy a 20x16 covered patio, central vacuum system, and a 3-car garage.

The property also features a 40x60 shop with 220-power, a climate-controlled office, and a half bath. The shop is tall enough for a motor home and includes a 20x60 covered awning for equipment parking. For horse enthusiasts, a custom Barn Pro's horse barn is insulated and features 2 stalls with a wash rack, hot water heater, tack room, and automatic waterers in each stall. The perimeter is fenced with pipe and no climb wire, with cross fencing for turning out horses.