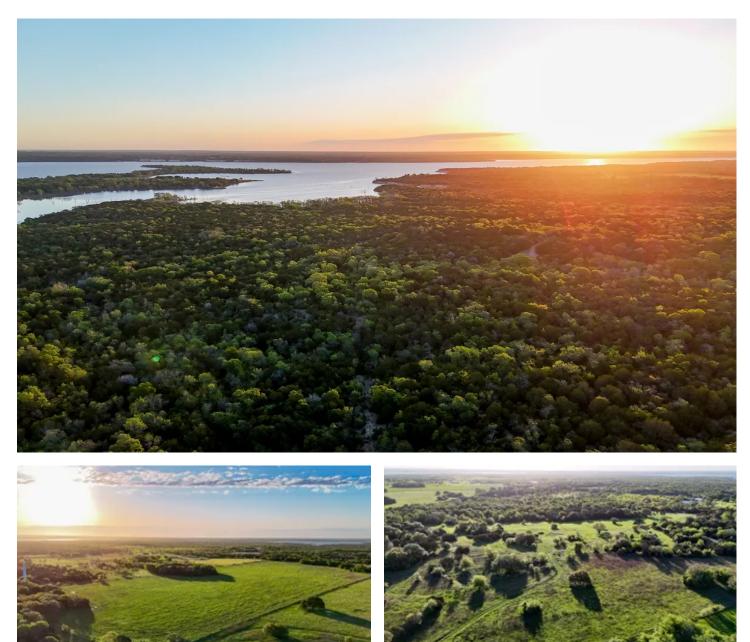

### EIGHTEEN25 Ranch Morgan, TX / Bosque County

#### **PROPERTY DESCRIPTION**

Embrace the epitome of Texas ranches with this remarkable 904 acre ranch offering breathtaking vistas of Lake Whitney in picturesque Bosque County. Boasting a prime location with road frontage on two sides, this property presents an exceptional opportunity for development into 10-20 acre ranchettes or as an unparalleled recreational retreat. For the outdoor enthusiast, this ranch is a paradise. Explore the diverse landscape while enjoying excellent hunting opportunities for whitetail deer, turkey, hogs, and more. Multiple ponds and seasonal creeks provide water for livestock and wildlife. With over 100 ft of elevation change on the ranch, you have several areas to build a home with great views. Whether you're an avid hunter or simply seeking a private escape, this property offers endless possibilities for recreation and relaxation. Minutes from Lake Whitney boat ramps, enjoy one of the most beautiful lakes in Texas! 65 miles from Fort Worth and 42 miles from Waco.