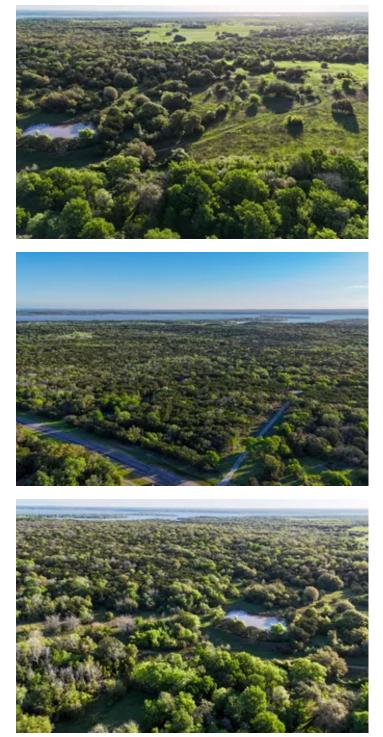

#### **PROPERTY DESCRIPTION**

Embrace the epitome of Texas ranches with this remarkable 904 acre ranch offering breathtaking vistas of Lake Whitney in picturesque Bosque County. Boasting a prime location with road frontage on two sides, this property presents an exceptional opportunity for development into 10-20 acre ranchettes or as an unparalleled recreational retreat. For the outdoor enthusiast, this ranch is a paradise. Explore the diverse landscape while enjoying excellent hunting opportunities for whitetail deer, turkey, hogs, and more. Multiple ponds and seasonal creeks provide water for livestock and wildlife. With over 100 ft of elevation change on the ranch, you have several areas to build a home with great views. Whether you're an avid hunter or simply seeking a private escape, this property offers endless possibilities for recreation and relaxation. Minutes from Lake Whitney boat ramps, enjoy one of the most beautiful lakes in Texas! 65 miles from Fort Worth and 42 miles from Waco.