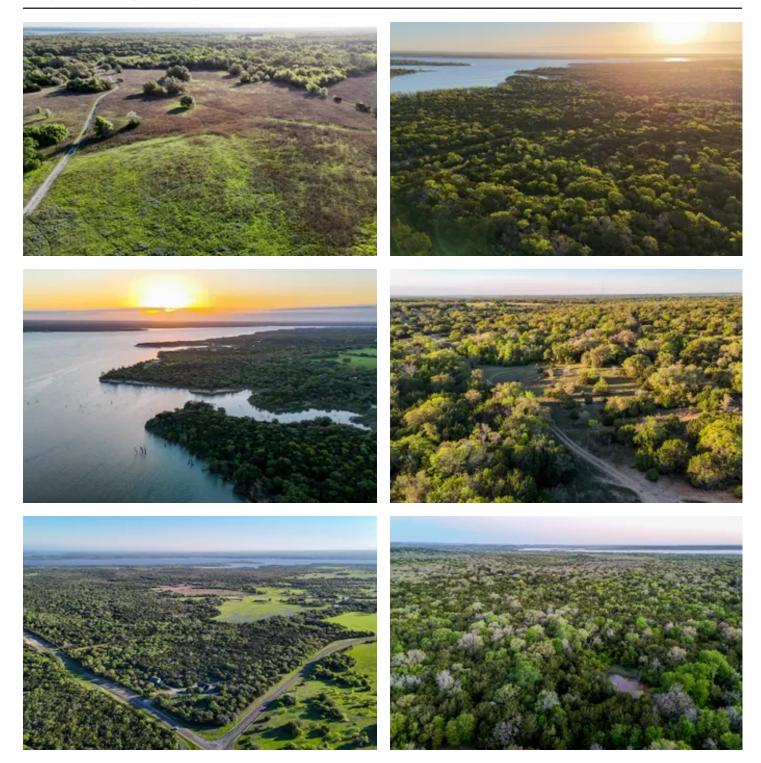

#### **PROPERTY DESCRIPTION**

Embrace the epitome of Texas ranches with this remarkable 904 acre ranch offering breathtaking vistas of Lake Whitney in picturesque Bosque County. Boasting a prime location with road frontage on two sides, this property presents an exceptional opportunity for development into 10-20 acre ranchettes or as an unparalleled recreational retreat. For the outdoor enthusiast, this ranch is a paradise. Explore the diverse landscape while enjoying excellent hunting opportunities for whitetail deer, turkey, hogs, and more. Multiple ponds and seasonal creeks provide water for livestock and wildlife. With over 100 ft of elevation change on the ranch, you have several areas to build a home with great views. Whether you're an avid hunter or simply seeking a private escape, this property offers endless possibilities for recreation and relaxation. Minutes from Lake Whitney boat ramps, enjoy one of the most beautiful lakes in Texas! 65 miles from Fort Worth and 42 miles from Waco.