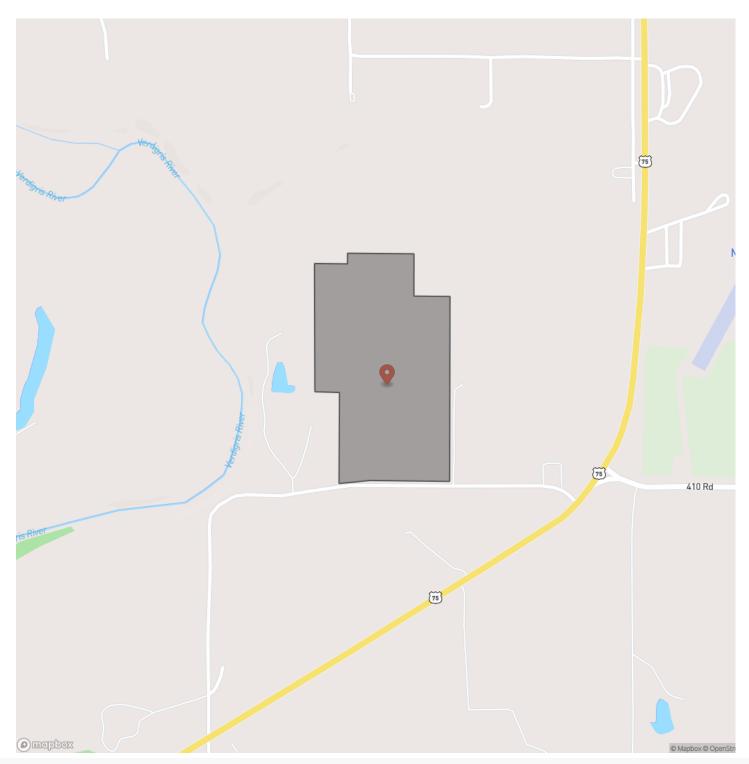

?? 0 410 RD Neodesha, KS 66757 **\$424,000** 53.100± Acres Wilson County



J.Z. REALTY INC

## **MORE INFO ONLINE:**

### ?? Neodesha, KS / Wilson County

#### **SUMMARY**

**Address** 0 410 RD

**City, State Zip** Neodesha, KS 66757

**County** Wilson County

**Type** Farms

Latitude / Longitude 37.430639 / -95.659717

**Taxes (Annually)** 585

**Acreage** 53.100

**Price** \$424,000

**Property Website** https://l2realtyinc.com/property/-wilson-kansas/43031/







## **MORE INFO ONLINE:**



J.Z. REALTY INC

# **MORE INFO ONLINE:**







# **MORE INFO ONLINE:**



# **Locator Map**



## **MORE INFO ONLINE:**

# Satellite Map





# **MORE INFO ONLINE:**

#### LISTING REPRESENTATIVE For more information contact:



**Representative** Matt Wonser

**Mobile** (620) 330-7282

**Office** (620) 577-4487

**Email** mwonser@l2realtyinc.com

**Address** 4045B CR 3900

**City / State / Zip** Independence, KS 67301

### <u>NOTES</u>



### **MORE INFO ONLINE:**

| <u>NOTES</u> |  |  |  |
|--------------|--|--|--|
|              |  |  |  |
|              |  |  |  |
|              |  |  |  |
|              |  |  |  |
|              |  |  |  |
|              |  |  |  |
|              |  |  |  |
|              |  |  |  |
|              |  |  |  |
|              |  |  |  |
|              |  |  |  |
|              |  |  |  |
|