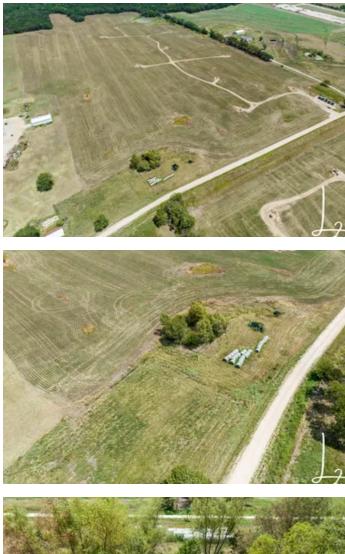

?? 0 410 RD Neodesha, KS 66757 **\$424,000** 53.100± Acres Wilson County

J.Z. REALTY INC

#### **SUMMARY**

**Address** 0 410 RD

**City, State Zip** Neodesha, KS 66757

**County** Wilson County

**Type** Farms

Latitude / Longitude 37.430639 / -95.659717

**Taxes (Annually)** 585

**Acreage** 53.100

**Price** \$424,000

**Property Website** https://l2realtyinc.com/property/-wilson-kansas/43031/