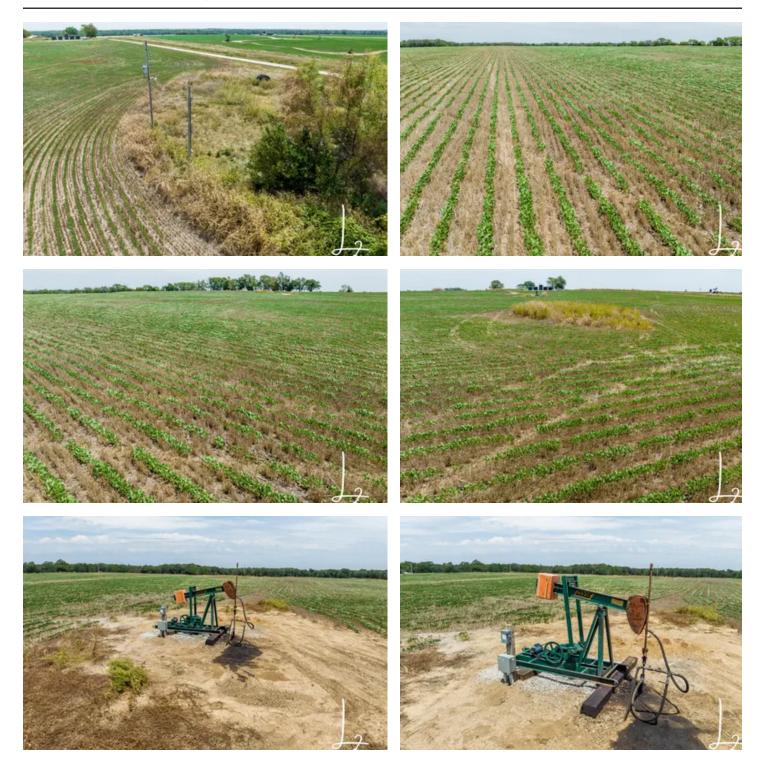

?? 0 410 RD Neodesha, KS 66757 **\$424,000** 53.100± Acres Wilson County

J.Z. REALTY INC

#### **SUMMARY**

**Address** 0 410 RD

**City, State Zip** Neodesha, KS 66757

**County** Wilson County

**Type** Farms

Latitude / Longitude 37.430639 / -95.659717

**Taxes (Annually)** 585

**Acreage** 53.100

**Price** \$424,000

**Property Website** https://l2realtyinc.com/property/-wilson-kansas/43031/