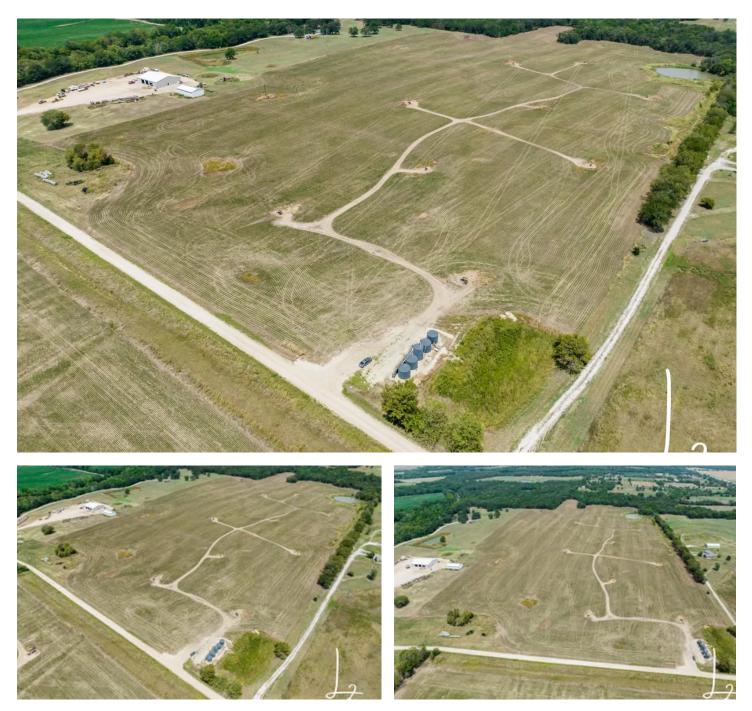

?? 0 410 RD Neodesha, KS 66757 **\$424,000** 53.100± Acres Wilson County

J.Z. REALTY INC

#### **SUMMARY**

**Address** 0 410 RD

**City, State Zip** Neodesha, KS 66757

**County** Wilson County

**Type** Farms

Latitude / Longitude 37.430639 / -95.659717

**Taxes (Annually)** 585

**Acreage** 53.100

**Price** \$424,000

**Property Website** https://l2realtyinc.com/property/-wilson-kansas/43031/