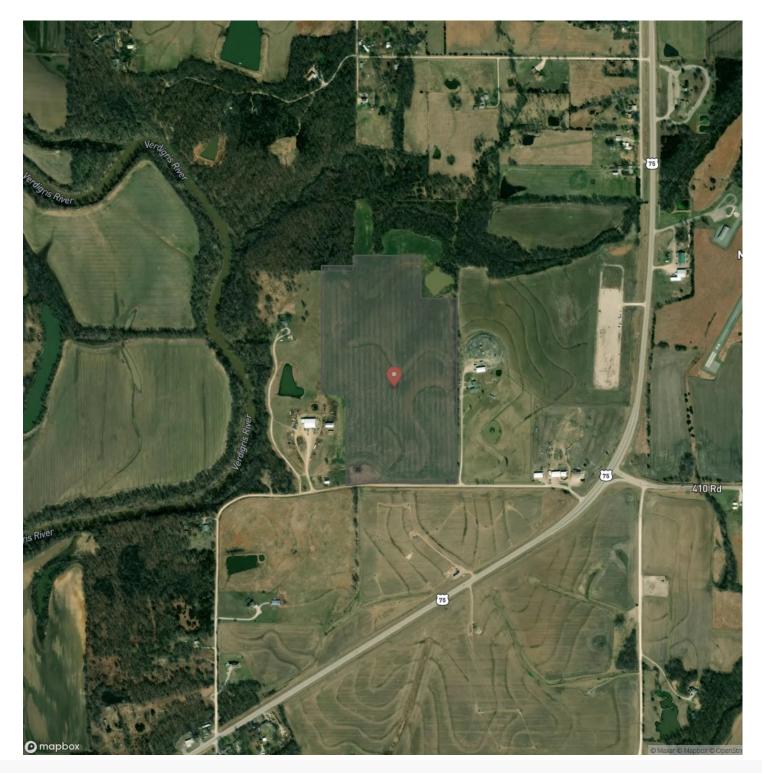

?? 0 410 RD Neodesha, KS 66757 **\$424,000** 53.100± Acres Wilson County



J.Z. REALTY INC

## **MORE INFO ONLINE:**

### ?? Neodesha, KS / Wilson County

#### **SUMMARY**

**Address** 0 410 RD

**City, State Zip** Neodesha, KS 66757

**County** Wilson County

**Type** Farms

Latitude / Longitude 37.430639 / -95.659717

**Taxes (Annually)** 585

**Acreage** 53.100

**Price** \$424,000

**Property Website** https://l2realtyinc.com/property/-wilson-kansas/43031/







## **MORE INFO ONLINE:**



J.Z. REALTY INC

# **MORE INFO ONLINE:**







# **MORE INFO ONLINE:**



# **Locator Map**



## **MORE INFO ONLINE:**

# Satellite Map





# **MORE INFO ONLINE:**

#### LISTING REPRESENTATIVE For more information contact:



**Representative** Matt Wonser

**Mobile** (620) 330-7282

**Office** (620) 577-4487

**Email** mwonser@l2realtyinc.com

**Address** 4045B CR 3900

**City / State / Zip** Independence, KS 67301

### <u>NOTES</u>



### **MORE INFO ONLINE:**

| <u>NOTES</u> |  |  |  |
|--------------|--|--|--|
|              |  |  |  |
|              |  |  |  |
|              |  |  |  |
|              |  |  |  |
|              |  |  |  |
|              |  |  |  |
|              |  |  |  |
|              |  |  |  |
|              |  |  |  |
|              |  |  |  |
|              |  |  |  |
|              |  |  |  |
|              |  |  |  |
|              |  |  |  |
|              |  |  |  |
|              |  |  |  |