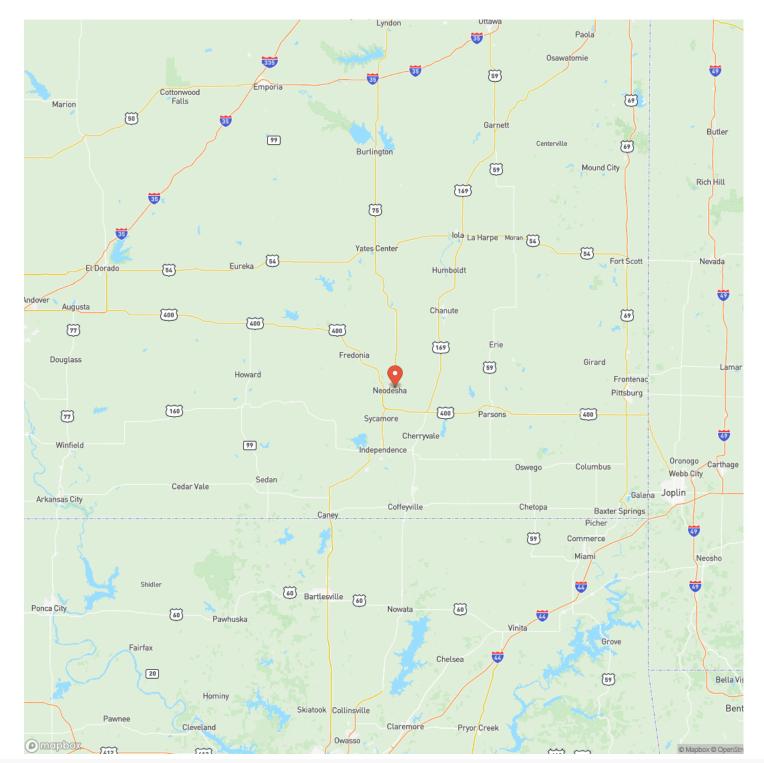

?? 0 410 RD Neodesha, KS 66757 **\$424,000** 53.100± Acres Wilson County



J.Z. REALTY INC

## **MORE INFO ONLINE:**

### ?? Neodesha, KS / Wilson County

#### **SUMMARY**

**Address** 0 410 RD

**City, State Zip** Neodesha, KS 66757

**County** Wilson County

**Type** Farms

Latitude / Longitude 37.430639 / -95.659717

**Taxes (Annually)** 585

**Acreage** 53.100

**Price** \$424,000

**Property Website** https://l2realtyinc.com/property/-wilson-kansas/43031/







## **MORE INFO ONLINE:**



J.Z. REALTY INC

# **MORE INFO ONLINE:**







# **MORE INFO ONLINE:**



# **Locator Map**



## **MORE INFO ONLINE:**

# Satellite Map





# **MORE INFO ONLINE:**

#### LISTING REPRESENTATIVE For more information contact:



**Representative** Matt Wonser

**Mobile** (620) 330-7282

**Office** (620) 577-4487

**Email** mwonser@l2realtyinc.com

**Address** 4045B CR 3900

**City / State / Zip** Independence, KS 67301

### <u>NOTES</u>



### **MORE INFO ONLINE:**

| <u>NOTES</u> |  |  |  |
|--------------|--|--|--|
|              |  |  |  |
|              |  |  |  |
|              |  |  |  |
|              |  |  |  |
|              |  |  |  |
|              |  |  |  |
|              |  |  |  |
|              |  |  |  |
|              |  |  |  |
|              |  |  |  |
|              |  |  |  |
|              |  |  |  |
|              |  |  |  |
|