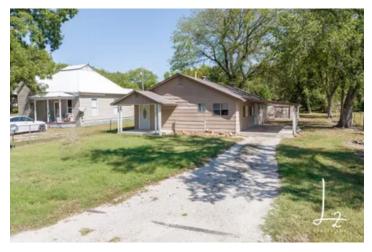

Charming, Updated, 3 Bedroom Bungalow on a Secluded, Dead-End Street in Caney, KS 607 S Fawn St Caney, KS 67333 \$75,000 0.197± Acres Montgomery County

#### **PROPERTY DESCRIPTION**

Nestled on a dead end road, this delightful 3 bedroom, 2 bath home is perfect for those seeking a blend of comfort, convenience, and peace. Step inside and be amazed by the abundance of space and tasteful updates. With a spacious 1456 sq. ft. floor plan, this home offers plenty of room for comfortable living. The fresh paint, new carpet, and laminate flooring throughout instantly creates a warm, inviting atmosphere. At the heart of the home is an updated kitchen. Featuring new countertops and cabinets. The room blends seamlessly to the dining area, providing the perfect spot for creating delicious meals and memories. Other updates include new baseboard trim and the attached carport has a new roof; ensuring vehicles are protected from the elements. Additionally, a shed is available for storing all your lawn equipment, keeping your backyard clutter-free. The yard provides a serene escape. Picture yourself enjoying lazy Sunday afternoons under the shade of the mature trees in your backyard. You might just spot a deer or two in the adjacent field. Beyond the charming walls of this newly refreshed home, Caney offers a true taste of rural living. You'll have access to a close-knit community where neighbors become friends and community events bring everyone together. Enjoy the tranquility of nearby parks, perfect for picnics, evening strolls, or weekend adventures. Don't miss your chance to make this delightful Caney home your own. Call Sara Kattenberg at 918.841.4246 to schedule a showing today!

- 3 Bedroom
- 2 Bath
- Built in 1980
- 1456 sq. ft.
- Bungalow
- New carpet and laminate flooring
- Fresh paint
- New kitchen countertops and cabinets
- New baseboard trim
- Attached carport with new roof
- Shed for storing lawn equipment
- Located at the end of a dead end street
- Mature trees