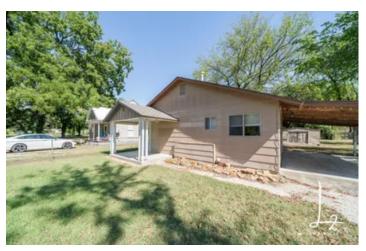

Charming, Updated, 3 Bedroom Bungalow on a Secluded, Dead-End Street in Caney, KS 607 S Fawn St Caney, KS 67333 \$75,000 0.197± Acres Montgomery County

#### **PROPERTY DESCRIPTION**

Nestled on a dead end road, this delightful 3 bedroom, 2 bath home is perfect for those seeking a blend of comfort, convenience, and peace. Step inside and be amazed by the abundance of space and tasteful updates. With a spacious 1456 sq. ft. floor plan, this home offers plenty of room for comfortable living. The fresh paint, new carpet, and laminate flooring throughout instantly creates a warm, inviting atmosphere. At the heart of the home is an updated kitchen. Featuring new countertops and cabinets. The room blends seamlessly to the dining area, providing the perfect spot for creating delicious meals and memories. Other updates include new baseboard trim and the attached carport has a new roof; ensuring vehicles are protected from the elements. Additionally, a shed is available for storing all your lawn equipment, keeping your backyard clutter-free. The yard provides a serene escape. Picture yourself enjoying lazy Sunday afternoons under the shade of the mature trees in your backyard. You might just spot a deer or two in the adjacent field. Beyond the charming walls of this newly refreshed home, Caney offers a true taste of rural living. You'll have access to a close-knit community where neighbors become friends and community events bring everyone together. Enjoy the tranquility of nearby parks, perfect for picnics, evening strolls, or weekend adventures. Don't miss your chance to make this delightful Caney home your own. Call Sara Kattenberg at 918.841.4246 to schedule a showing today!

- 3 Bedroom
- 2 Bath
- Built in 1980
- 1456 sq. ft.
- Bungalow
- New carpet and laminate flooring
- Fresh paint
- New kitchen countertops and cabinets
- New baseboard trim
- Attached carport with new roof
- Shed for storing lawn equipment
- Located at the end of a dead end street
- Mature trees