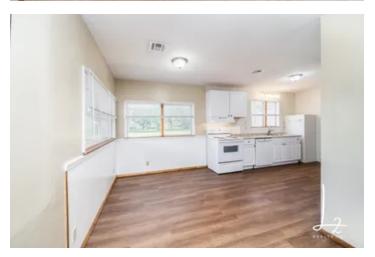

#### **PROPERTY DESCRIPTION**

Nestled on a dead end road, this delightful 3 bedroom, 2 bath home is perfect for those seeking a blend of comfort, convenience, and peace. Step inside and be amazed by the abundance of space and tasteful updates. With a spacious 1456 sq. ft. floor plan, this home offers plenty of room for comfortable living. The fresh paint, new carpet, and laminate flooring throughout instantly creates a warm, inviting atmosphere. At the heart of the home is an updated kitchen. Featuring new countertops and cabinets. The room blends seamlessly to the dining area, providing the perfect spot for creating delicious meals and memories. Other updates include new baseboard trim and the attached carport has a new roof; ensuring vehicles are protected from the elements. Additionally, a shed is available for storing all your lawn equipment, keeping your backyard clutter-free. The yard provides a serene escape. Picture yourself enjoying lazy Sunday afternoons under the shade of the mature trees in your backyard. You might just spot a deer or two in the adjacent field. Beyond the charming walls of this newly refreshed home, Caney offers a true taste of rural living. You'll have access to a close-knit community where neighbors become friends and community events bring everyone together. Enjoy the tranquility of nearby parks, perfect for picnics, evening strolls, or weekend adventures. Don't miss your chance to make this delightful Caney home your own. Call Sara Kattenberg at 918.841.4246 to schedule a showing today!

- 3 Bedroom
- 2 Bath
- Built in 1980
- 1456 sq. ft.
- Bungalow
- New carpet and laminate flooring
- Fresh paint
- New kitchen countertops and cabinets
- New baseboard trim
- Attached carport with new roof
- Shed for storing lawn equipment
- Located at the end of a dead end street
- Mature trees