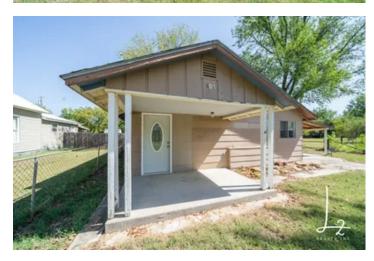

#### **PROPERTY DESCRIPTION**

Nestled on a dead end road, this delightful 3 bedroom, 2 bath home is perfect for those seeking a blend of comfort, convenience, and peace. Step inside and be amazed by the abundance of space and tasteful updates. With a spacious 1456 sq. ft. floor plan, this home offers plenty of room for comfortable living. The fresh paint, new carpet, and laminate flooring throughout instantly creates a warm, inviting atmosphere. At the heart of the home is an updated kitchen. Featuring new countertops and cabinets. The room blends seamlessly to the dining area, providing the perfect spot for creating delicious meals and memories. Other updates include new baseboard trim and the attached carport has a new roof; ensuring vehicles are protected from the elements. Additionally, a shed is available for storing all your lawn equipment, keeping your backyard clutter-free. The yard provides a serene escape. Picture yourself enjoying lazy Sunday afternoons under the shade of the mature trees in your backyard. You might just spot a deer or two in the adjacent field. Beyond the charming walls of this newly refreshed home, Caney offers a true taste of rural living. You'll have access to a close-knit community where neighbors become friends and community events bring everyone together. Enjoy the tranquility of nearby parks, perfect for picnics, evening strolls, or weekend adventures. Don't miss your chance to make this delightful Caney home your own. Call Sara Kattenberg at 918.841.4246 to schedule a showing today!

- 3 Bedroom
- 2 Bath
- Built in 1980
- 1456 sq. ft.
- Bungalow
- New carpet and laminate flooring
- Fresh paint
- New kitchen countertops and cabinets
- New baseboard trim
- Attached carport with new roof
- Shed for storing lawn equipment
- Located at the end of a dead end street
- Mature trees