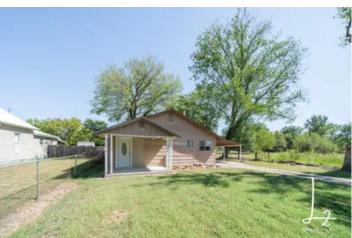

Charming, Updated, 3 Bedroom Bungalow on a Secluded, Dead-End Street in Caney, KS 607 S Fawn St Caney, KS 67333 \$75,000 0.197± Acres Montgomery County

#### **PROPERTY DESCRIPTION**

Nestled on a dead end road, this delightful 3 bedroom, 2 bath home is perfect for those seeking a blend of comfort, convenience, and peace. Step inside and be amazed by the abundance of space and tasteful updates. With a spacious 1456 sq. ft. floor plan, this home offers plenty of room for comfortable living. The fresh paint, new carpet, and laminate flooring throughout instantly creates a warm, inviting atmosphere. At the heart of the home is an updated kitchen. Featuring new countertops and cabinets. The room blends seamlessly to the dining area, providing the perfect spot for creating delicious meals and memories. Other updates include new baseboard trim and the attached carport has a new roof; ensuring vehicles are protected from the elements. Additionally, a shed is available for storing all your lawn equipment, keeping your backyard clutter-free. The yard provides a serene escape. Picture yourself enjoying lazy Sunday afternoons under the shade of the mature trees in your backyard. You might just spot a deer or two in the adjacent field. Beyond the charming walls of this newly refreshed home, Caney offers a true taste of rural living. You'll have access to a close-knit community where neighbors become friends and community events bring everyone together. Enjoy the tranquility of nearby parks, perfect for picnics, evening strolls, or weekend adventures. Don't miss your chance to make this delightful Caney home your own. Call Sara Kattenberg at 918.841.4246 to schedule a showing today!

- 3 Bedroom
- 2 Bath
- Built in 1980
- 1456 sq. ft.
- Bungalow
- New carpet and laminate flooring
- Fresh paint
- New kitchen countertops and cabinets
- New baseboard trim
- Attached carport with new roof
- Shed for storing lawn equipment
- Located at the end of a dead end street
- Mature trees