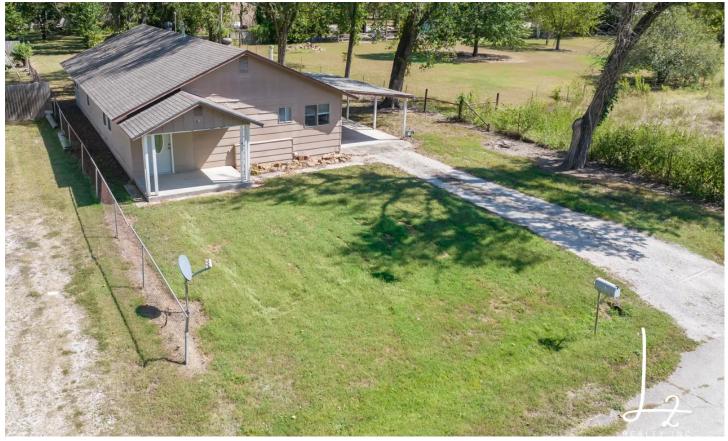

Charming, Updated, 3 Bedroom Bungalow on a Secluded, Dead-End Street in Caney, KS 607 S Fawn St Caney, KS 67333 \$75,000 0.197± Acres Montgomery County

#### **PROPERTY DESCRIPTION**

Nestled on a dead end road, this delightful 3 bedroom, 2 bath home is perfect for those seeking a blend of comfort, convenience, and peace. Step inside and be amazed by the abundance of space and tasteful updates. With a spacious 1456 sq. ft. floor plan, this home offers plenty of room for comfortable living. The fresh paint, new carpet, and laminate flooring throughout instantly creates a warm, inviting atmosphere. At the heart of the home is an updated kitchen. Featuring new countertops and cabinets. The room blends seamlessly to the dining area, providing the perfect spot for creating delicious meals and memories. Other updates include new baseboard trim and the attached carport has a new roof; ensuring vehicles are protected from the elements. Additionally, a shed is available for storing all your lawn equipment, keeping your backyard clutter-free. The yard provides a serene escape. Picture yourself enjoying lazy Sunday afternoons under the shade of the mature trees in your backyard. You might just spot a deer or two in the adjacent field. Beyond the charming walls of this newly refreshed home, Caney offers a true taste of rural living. You'll have access to a close-knit community where neighbors become friends and community events bring everyone together. Enjoy the tranquility of nearby parks, perfect for picnics, evening strolls, or weekend adventures. Don't miss your chance to make this delightful Caney home your own. Call Sara Kattenberg at 918.841.4246 to schedule a showing today!

- 3 Bedroom
- 2 Bath
- Built in 1980
- 1456 sq. ft.
- Bungalow
- New carpet and laminate flooring
- Fresh paint
- New kitchen countertops and cabinets
- New baseboard trim
- Attached carport with new roof
- Shed for storing lawn equipment
- Located at the end of a dead end street
- Mature trees