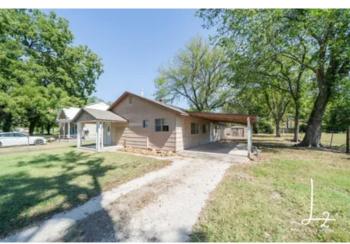

Charming, Updated, 3 Bedroom Bungalow on a Secluded, Dead-End Street in Caney, KS 607 S Fawn St Caney, KS 67333 \$75,000 0.197± Acres Montgomery County

#### **PROPERTY DESCRIPTION**

Nestled on a dead end road, this delightful 3 bedroom, 2 bath home is perfect for those seeking a blend of comfort, convenience, and peace. Step inside and be amazed by the abundance of space and tasteful updates. With a spacious 1456 sq. ft. floor plan, this home offers plenty of room for comfortable living. The fresh paint, new carpet, and laminate flooring throughout instantly creates a warm, inviting atmosphere. At the heart of the home is an updated kitchen. Featuring new countertops and cabinets. The room blends seamlessly to the dining area, providing the perfect spot for creating delicious meals and memories. Other updates include new baseboard trim and the attached carport has a new roof; ensuring vehicles are protected from the elements. Additionally, a shed is available for storing all your lawn equipment, keeping your backyard clutter-free. The yard provides a serene escape. Picture yourself enjoying lazy Sunday afternoons under the shade of the mature trees in your backyard. You might just spot a deer or two in the adjacent field. Beyond the charming walls of this newly refreshed home, Caney offers a true taste of rural living. You'll have access to a close-knit community where neighbors become friends and community events bring everyone together. Enjoy the tranquility of nearby parks, perfect for picnics, evening strolls, or weekend adventures. Don't miss your chance to make this delightful Caney home your own. Call Sara Kattenberg at 918.841.4246 to schedule a showing today!

- 3 Bedroom
- 2 Bath
- Built in 1980
- 1456 sq. ft.
- Bungalow
- New carpet and laminate flooring
- Fresh paint
- New kitchen countertops and cabinets
- New baseboard trim
- Attached carport with new roof
- Shed for storing lawn equipment
- Located at the end of a dead end street
- Mature trees