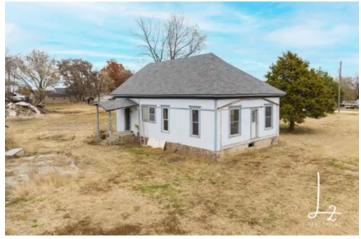

#### **PROPERTY DESCRIPTION**

Welcome to a unique opportunity to reimagine your home on this expansive 2-acre canvas just outside of town. This gutted blank slate property offers endless possibilities for those with a vision and a passion for transformation.

The 2+ acres of land offer ample space for outdoor amenities, gardens, and recreational areas, providing a perfect balance between privacy and the freedom to explore your creative instincts.

This 800 sq ft property has a bunk house that is ready to be molded as well. The main house was once a 1 Bed/ 1 Bath house and the Bunk house was a 2 Bed/ 1 Bath. The previous owners had intentions of remodeling and building a loft in the main house to use as the office or an extra bedroom.

This property has a newer roof and Septic System. The location is also great as it is outside of town while still on a paved road. The potential is limitless, and the future of this property awaits your personal touch.