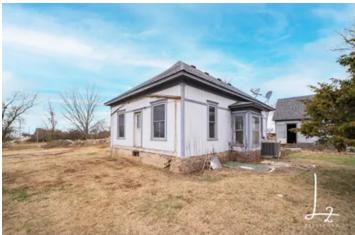

#### **PROPERTY DESCRIPTION**

Welcome to a unique opportunity to reimagine your home on this expansive 2-acre canvas just outside of town. This gutted blank slate property offers endless possibilities for those with a vision and a passion for transformation.

The 2+ acres of land offer ample space for outdoor amenities, gardens, and recreational areas, providing a perfect balance between privacy and the freedom to explore your creative instincts.

This 800 sq ft property has a bunk house that is ready to be molded as well. The main house was once a 1 Bed/ 1 Bath house and the Bunk house was a 2 Bed/ 1 Bath. The previous owners had intentions of remodeling and building a loft in the main house to use as the office or an extra bedroom.

This property has a newer roof and Septic System. The location is also great as it is outside of town while still on a paved road. The potential is limitless, and the future of this property awaits your personal touch.