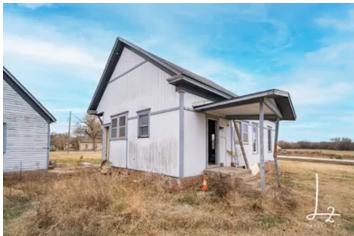

The 2+ acres of land offer ample space for outdoor amenities, gardens, and recreational areas, providing a perfect balance between privacy and the freedom to explore your creative instincts.

This 800 sq ft property has a bunk house that is ready to be molded as well. The main house was once a 1 Bed/ 1 Bath house and the Bunk house was a 2 Bed/ 1 Bath. The previous owners had intentions of remodeling and building a loft in the main house to use as the office or an extra bedroom.