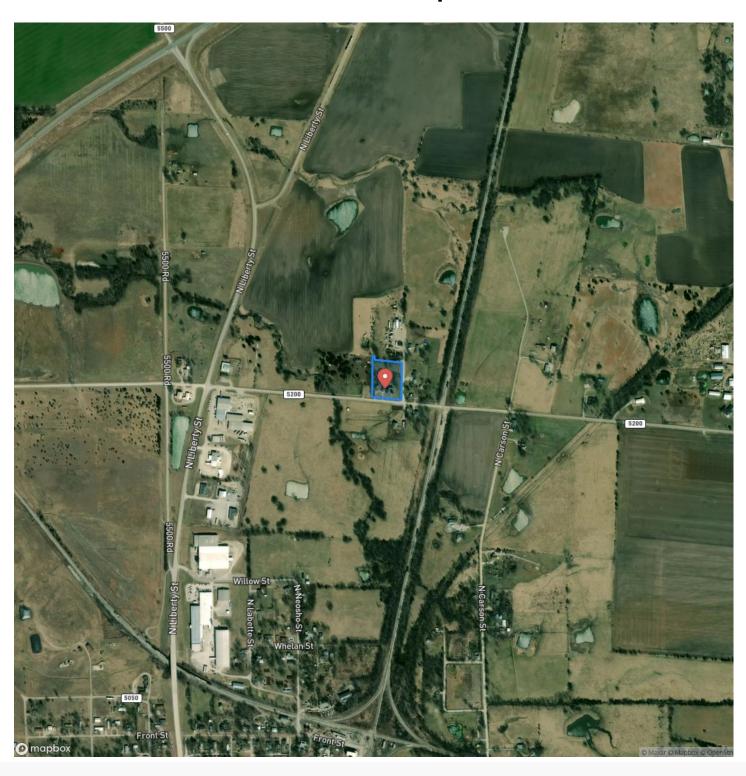

well. The main house was once a 1 Bed/ 1 Bath house and the Bunk house was a 2 Bed/ 1 Bath. The previous owners had intentions of remodeling and building a loft in the main house to use as the office or an extra bedroom.

This property has a newer roof and Septic System. The location is also great as it is outside of town while still on a paved road. The potential is limitless, and the future of this property awaits your personal touch.

Contact Kristina Fulk today at 620-252-5434 or kfulk@l2realtyinc.com to schedule a showing or for any more information!

- \*2 acres
- \*Bunk house
- \*Main house
- \*New Roof
- \*New septic system

















**MORE INFO ONLINE:** 

### **Locator Map**





**MORE INFO ONLINE:** 

### **Locator Map**





**MORE INFO ONLINE:** 

# **Satellite Map**





**MORE INFO ONLINE:** 

### LISTING REPRESENTATIVE For more information contact:



Representative

Kristina Fulk

Mobile

(620) 252-5434

**Email** 

kfulk@l2realtyinc.com

**Address** 

City / State / Zip

Independence, KS 67301

| <u>NOTES</u> |  |  |
|--------------|--|--|
|              |  |  |
|              |  |  |
|              |  |  |
|              |  |  |
|              |  |  |
|              |  |  |
|              |  |  |
|              |  |  |
|              |  |  |
|              |  |  |
|              |  |  |
|              |  |  |
|              |  |  |
|              |  |  |



| NOTES |  |
|-------|--|
|       |  |
|       |  |
|       |  |
|       |  |
|       |  |
|       |  |
|       |  |
|       |  |
|       |  |
|       |  |
|       |  |
|       |  |
|       |