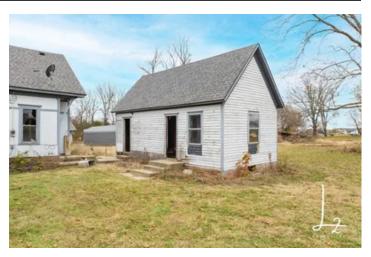

The 2+ acres of land offer ample space for outdoor amenities, gardens, and recreational areas, providing a perfect balance between privacy and the freedom to explore your creative instincts.

This 800 sq ft property has a bunk house that is ready to be molded as well. The main house was once a 1 Bed/ 1 Bath house and the Bunk house was a 2 Bed/ 1 Bath. The previous owners had intentions of remodeling and building a loft in the main house to use as the office or an extra bedroom.