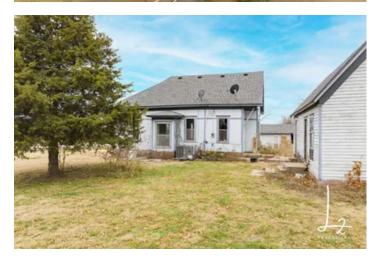

#### **PROPERTY DESCRIPTION**

Welcome to a unique opportunity to reimagine your home on this expansive 2-acre canvas just outside of town. This gutted blank slate property offers endless possibilities for those with a vision and a passion for transformation.

The 2+ acres of land offer ample space for outdoor amenities, gardens, and recreational areas, providing a perfect balance between privacy and the freedom to explore your creative instincts.

This 800 sq ft property has a bunk house that is ready to be molded as well. The main house was once a 1 Bed/ 1 Bath house and the Bunk house was a 2 Bed/ 1 Bath. The previous owners had intentions of remodeling and building a loft in the main house to use as the office or an extra bedroom.

This property has a newer roof and Septic System. The location is also great as it is outside of town while still on a paved road. The potential is limitless, and the future of this property awaits your personal touch.