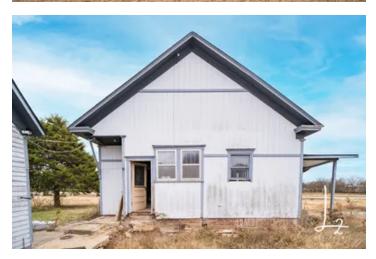

The 2+ acres of land offer ample space for outdoor amenities, gardens, and recreational areas, providing a perfect balance between privacy and the freedom to explore your creative instincts.

This 800 sq ft property has a bunk house that is ready to be molded as well. The main house was once a 1 Bed/ 1 Bath house and the Bunk house was a 2 Bed/ 1 Bath. The previous owners had intentions of remodeling and building a loft in the main house to use as the office or an extra bedroom.