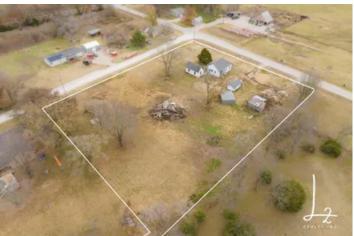

Investment Property on 2 acres Montgomery County 5539 CR 5200 Cherryvale, KS 67335

\$46,500 2.220± Acres Montgomery County

#### **PROPERTY DESCRIPTION**

Welcome to a unique opportunity to reimagine your home on this expansive 2-acre canvas just outside of town. This gutted blank slate property offers endless possibilities for those with a vision and a passion for transformation.

The 2+ acres of land offer ample space for outdoor amenities, gardens, and recreational areas, providing a perfect balance between privacy and the freedom to explore your creative instincts.

This 800 sq ft property has a bunk house that is ready to be molded as well. The main house was once a 1 Bed/ 1 Bath house and the Bunk house was a 2 Bed/ 1 Bath. The previous owners had intentions of remodeling and building a loft in the main house to use as the office or an extra bedroom.

This property has a newer roof and Septic System. The location is also great as it is outside of town while still on a paved road. The potential is limitless, and the future of this property awaits your personal touch.