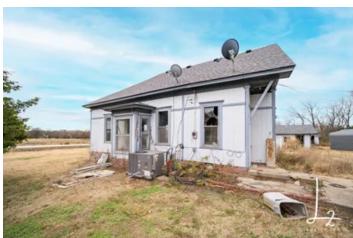

#### **PROPERTY DESCRIPTION**

Welcome to a unique opportunity to reimagine your home on this expansive 2-acre canvas just outside of town. This gutted blank slate property offers endless possibilities for those with a vision and a passion for transformation.

The 2+ acres of land offer ample space for outdoor amenities, gardens, and recreational areas, providing a perfect balance between privacy and the freedom to explore your creative instincts.

This 800 sq ft property has a bunk house that is ready to be molded as well. The main house was once a 1 Bed/ 1 Bath house and the Bunk house was a 2 Bed/ 1 Bath. The previous owners had intentions of remodeling and building a loft in the main house to use as the office or an extra bedroom.

This property has a newer roof and Septic System. The location is also great as it is outside of town while still on a paved road. The potential is limitless, and the future of this property awaits your personal touch.