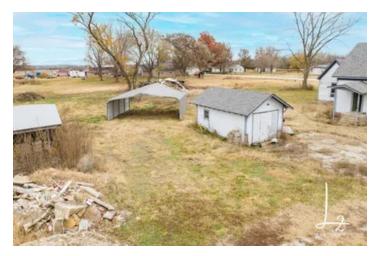

The 2+ acres of land offer ample space for outdoor amenities, gardens, and recreational areas, providing a perfect balance between privacy and the freedom to explore your creative instincts.

This 800 sq ft property has a bunk house that is ready to be molded as well. The main house was once a 1 Bed/ 1 Bath house and the Bunk house was a 2 Bed/ 1 Bath. The previous owners had intentions of remodeling and building a loft in the main house to use as the office or an extra bedroom.

This property has a newer roof and Septic System. The location is also great as it is outside of town while still on a paved road. The potential is limitless, and the future of this property awaits your personal touch.