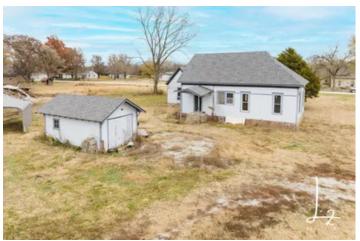

The 2+ acres of land offer ample space for outdoor amenities, gardens, and recreational areas, providing a perfect balance between privacy and the freedom to explore your creative instincts.

This 800 sq ft property has a bunk house that is ready to be molded as well. The main house was once a 1 Bed/ 1 Bath house and the Bunk house was a 2 Bed/ 1 Bath. The previous owners had intentions of remodeling and building a loft in the main house to use as the office or an extra bedroom.

This property has a newer roof and Septic System. The location is also great as it is outside of town while still on a paved road. The potential is limitless, and the future of this property awaits your personal touch.