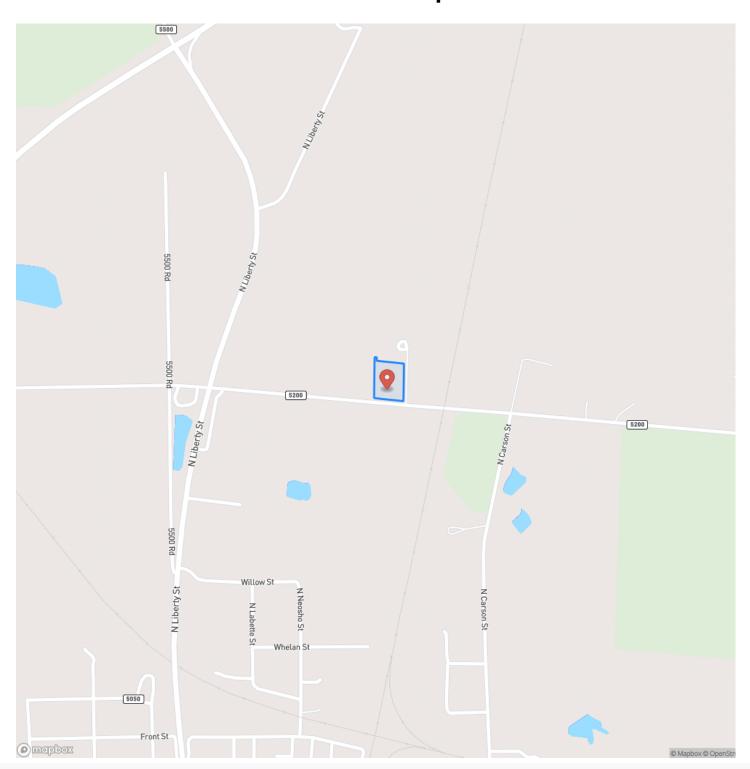

your creative instincts.

This 800 sq ft property has a bunk house that is ready to be molded as well. The main house was once a 1 Bed/ 1 Bath house and the Bunk house was a 2 Bed/ 1 Bath. The previous owners had intentions of remodeling and building a loft in the main house to use as the office or an extra bedroom.

This property has a newer roof and Septic System. The location is also great as it is outside of town while still on a paved road. The potential is limitless, and the future of this property awaits your personal touch.

Contact Kristina Fulk today at 620-252-5434 or kfulk@l2realtyinc.com to schedule a showing or for any more information!

- \*2 acres
- \*Bunk house
- \*Main house
- \*New Roof
- \*New septic system

















**MORE INFO ONLINE:** 

### **Locator Map**





**MORE INFO ONLINE:** 

### **Locator Map**





**MORE INFO ONLINE:** 

# **Satellite Map**





**MORE INFO ONLINE:** 

### LISTING REPRESENTATIVE For more information contact:



Representative

Kristina Fulk

Mobile

(620) 252-5434

**Email** 

kfulk@l2realtyinc.com

**Address** 

City / State / Zip

Independence, KS 67301

| <u>NOTES</u> |  |  |
|--------------|--|--|
|              |  |  |
|              |  |  |
|              |  |  |
|              |  |  |
|              |  |  |
|              |  |  |
|              |  |  |
|              |  |  |
|              |  |  |
|              |  |  |
|              |  |  |
|              |  |  |
|              |  |  |
|              |  |  |



| NOTES |  |
|-------|--|
|       |  |
|       |  |
|       |  |
|       |  |
|       |  |
|