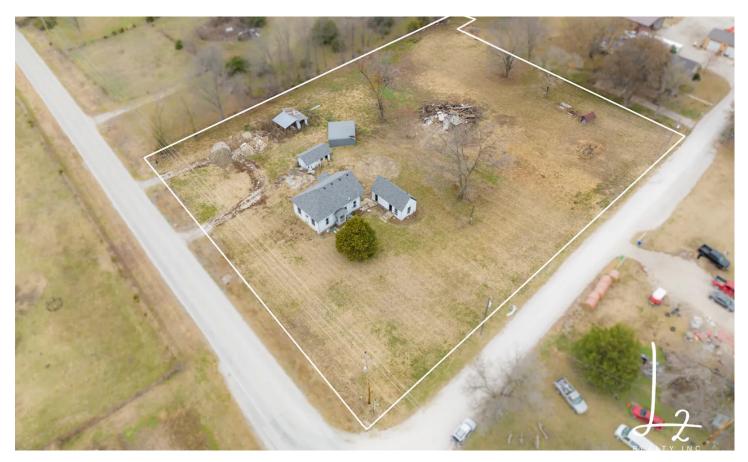

# **Satellite Map**

**MORE INFO ONLINE:** 

2.220

**Price** 

\$46,500

The 2+ acres of land offer ample space for outdoor amenities, gardens, and recreational areas, providing a perfect balance between privacy and the freedom to explore your creative instincts.

This 800 sq ft property has a bunk house that is ready to be molded as well. The main house was once a 1 Bed/ 1 Bath house and the Bunk house was a 2 Bed/ 1 Bath. The previous owners had intentions of remodeling and building a loft in the main house to use as the office or an extra bedroom.