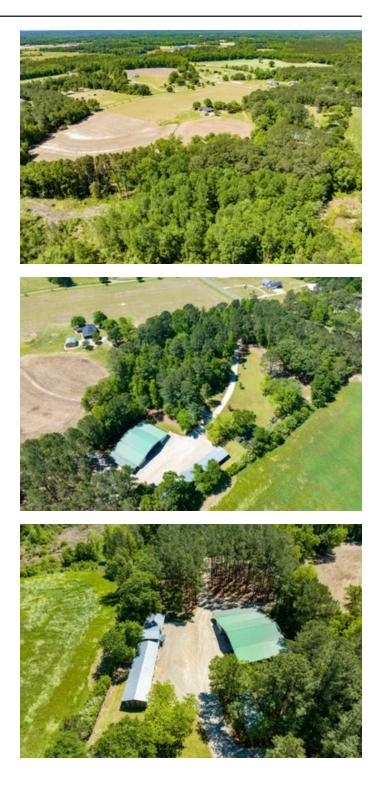

#### **PROPERTY DESCRIPTION**

This versatile property spans +/-10.38 acres just West of Lillington, NC. It features a large covered shop and equipment storage area, perfect for storing vehicles, equipment, car collection or whatever toys you may have. The packhouse has been renovated and converte into a functional office space, providing a comfortable and efficient work environment. For outdoor enthusiasts, the property boasts a sm pond, ideal for fishing or simply enjoying the serene surroundings. With 350ft of paved road frontage, county water, and suitable soils for septic, it's easy to imagine building your dream home on this property. The back of the property is covered in timber, providing privacy are a beautiful backdrop. Wildlife abounds on the property, including deer, turkey, and small game, making it an excellent location for hunting wildlife watching. Overall, this property offers a unique opportunity to own a versatile piece of land with plenty of potential for storage, outdoor recreation, or building your dream home.