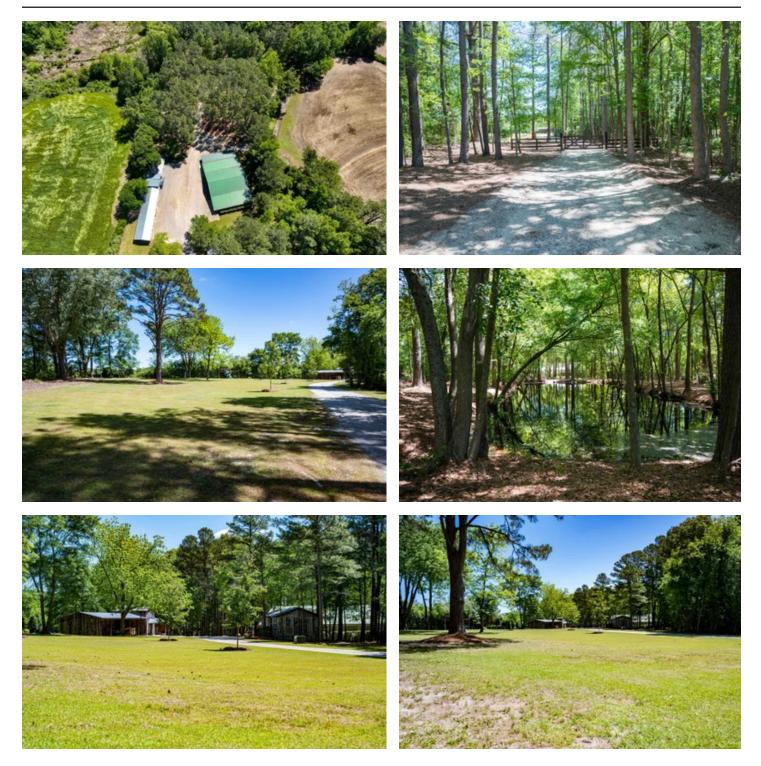

#### **PROPERTY DESCRIPTION**

This versatile property spans +/-10.38 acres just West of Lillington, NC. It features a large covered shop and equipment storage area, perfect for storing vehicles, equipment, car collection or whatever toys you may have. The packhouse has been renovated and converte into a functional office space, providing a comfortable and efficient work environment. For outdoor enthusiasts, the property boasts a sm pond, ideal for fishing or simply enjoying the serene surroundings. With 350ft of paved road frontage, county water, and suitable soils for septic, it's easy to imagine building your dream home on this property. The back of the property is covered in timber, providing privacy are a beautiful backdrop. Wildlife abounds on the property, including deer, turkey, and small game, making it an excellent location for hunting wildlife watching. Overall, this property offers a unique opportunity to own a versatile piece of land with plenty of potential for storage, outdoor recreation, or building your dream home.