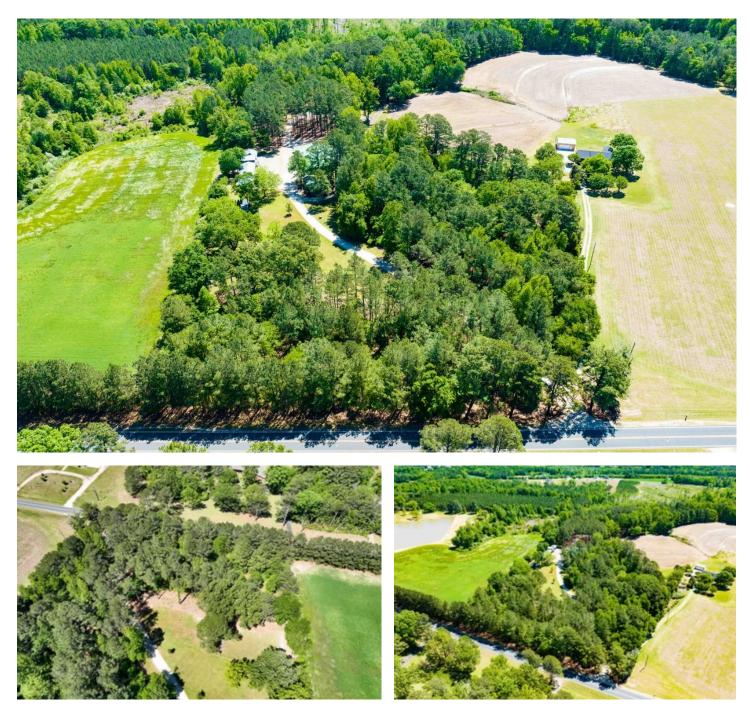

#### **PROPERTY DESCRIPTION**

This versatile property spans +/-10.38 acres just West of Lillington, NC. It features a large covered shop and equipment storage area, perfect for storing vehicles, equipment, car collection or whatever toys you may have. The packhouse has been renovated and converte into a functional office space, providing a comfortable and efficient work environment. For outdoor enthusiasts, the property boasts a sm pond, ideal for fishing or simply enjoying the serene surroundings. With 350ft of paved road frontage, county water, and suitable soils for septic, it's easy to imagine building your dream home on this property. The back of the property is covered in timber, providing privacy are a beautiful backdrop. Wildlife abounds on the property, including deer, turkey, and small game, making it an excellent location for hunting wildlife watching. Overall, this property offers a unique opportunity to own a versatile piece of land with plenty of potential for storage, outdoor recreation, or building your dream home.