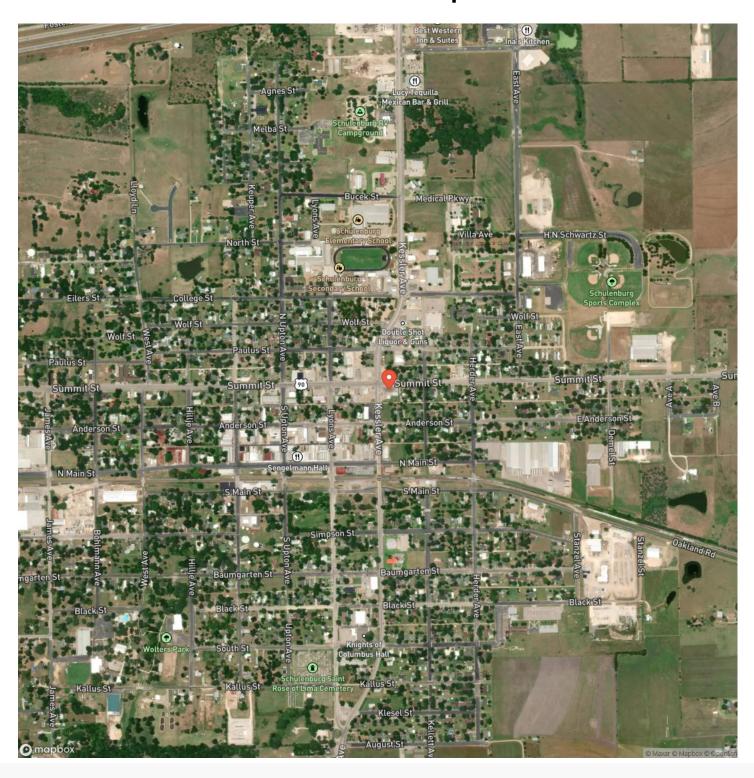

St. John Evergreens - Tract 1 in Schulenburg CR 226 - Tract 1 Schulenburg, TX 78956

\$155,000 5± Acres Fayette County









### St. John Evergreens - Tract 1 in Schulenburg Schulenburg, TX / Fayette County

### **SUMMARY**

**Address** 

CR 226 - Tract 1

City, State Zip

Schulenburg, TX 78956

County

**Fayette County** 

Type

Farms, Recreational Land, Undeveloped Land, Ranches

Latitude / Longitude

29.6819 / -96.903036

Acreage

5

Price

\$155,000









## St. John Evergreens - Tract 1 in Schulenburg Schulenburg, TX / Fayette County





## **Locator Map**





# **Locator Map**





# **Satellite Map**





### St. John Evergreens - Tract 1 in Schulenburg Schulenburg, TX / Fayette County

# LISTING REPRESENTATIVE For more information contact:



### Representative

George Clarke

#### Mobile

(979) 743-4555

#### Email

george@bubelarealestate.com

#### **Address**

603 N Main St,

### City / State / Zip

Schulenburg, TX 78965

| <u>NOTES</u> |  |  |  |
|--------------|--|--|--|
|              |  |  |  |
|              |  |  |  |
|              |  |  |  |
|              |  |  |  |
|              |  |  |  |
|              |  |  |  |
|              |  |  |  |
|              |  |  |  |
|              |  |  |  |
|              |  |  |  |
|              |  |  |  |
|              |  |  |  |
|              |  |  |  |
| ,            |  |  |  |
|              |  |  |  |



| <u>NOTES</u> |      |