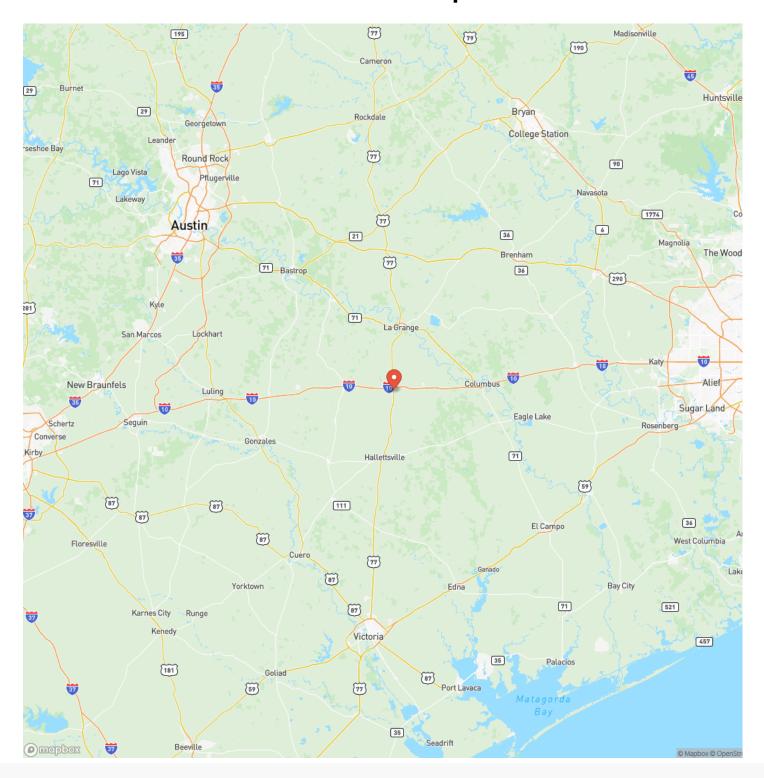

St. John Evergreens - Tract 1 in Schulenburg CR 226 - Tract 1 Schulenburg, TX 78956

\$155,000 5± Acres Fayette County









### St. John Evergreens - Tract 1 in Schulenburg Schulenburg, TX / Fayette County

### **SUMMARY**

**Address** 

CR 226 - Tract 1

City, State Zip

Schulenburg, TX 78956

County

**Fayette County** 

Type

Farms, Recreational Land, Undeveloped Land, Ranches

Latitude / Longitude

29.6819 / -96.903036

Acreage

5

Price

\$155,000









## St. John Evergreens - Tract 1 in Schulenburg Schulenburg, TX / Fayette County





## **Locator Map**





# **Locator Map**





# **Satellite Map**





### St. John Evergreens - Tract 1 in Schulenburg Schulenburg, TX / Fayette County

# LISTING REPRESENTATIVE For more information contact:



### Representative

George Clarke

#### Mobile

(979) 743-4555

#### Email

george@bubelarealestate.com

#### **Address**

603 N Main St,

### City / State / Zip

Schulenburg, TX 78965

| <u>NOTES</u> |  |  |  |
|--------------|--|--|--|
|              |  |  |  |
|              |  |  |  |
|              |  |  |  |
|              |  |  |  |
|              |  |  |  |
|              |  |  |  |
|              |  |  |  |
|              |  |  |  |
|              |  |  |  |
|              |  |  |  |
|              |  |  |  |
|              |  |  |  |
|              |  |  |  |
| ,            |  |  |  |
|              |  |  |  |