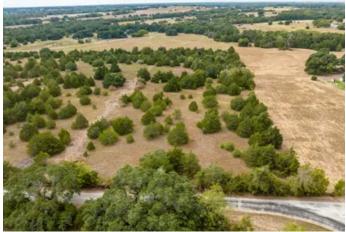

### St. John Evergreens - Tract 1 in Schulenburg Schulenburg, TX / Fayette County