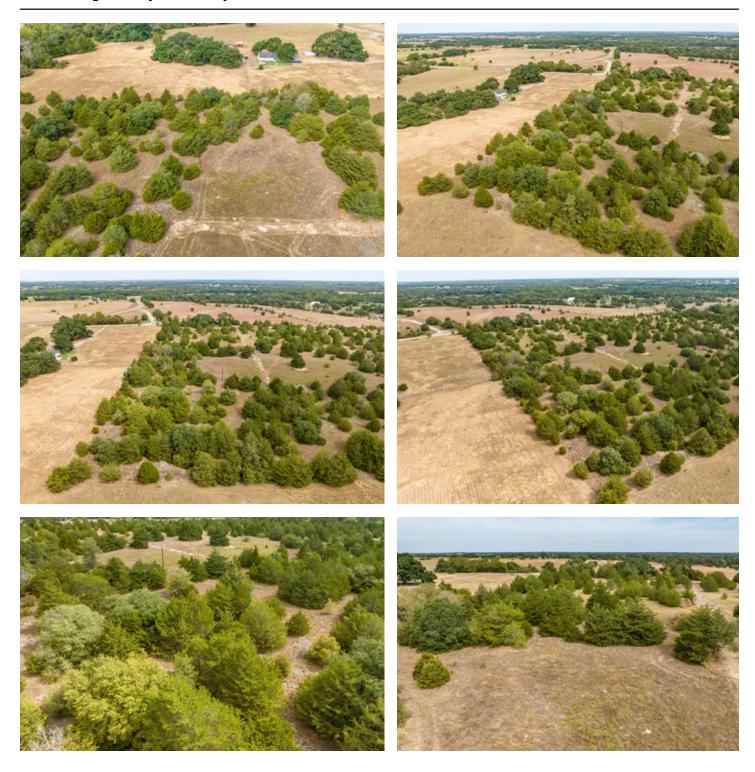

# **Satellite Map**

### St. John Evergreens - Tract 1 in Schulenburg Schulenburg, TX / Fayette County