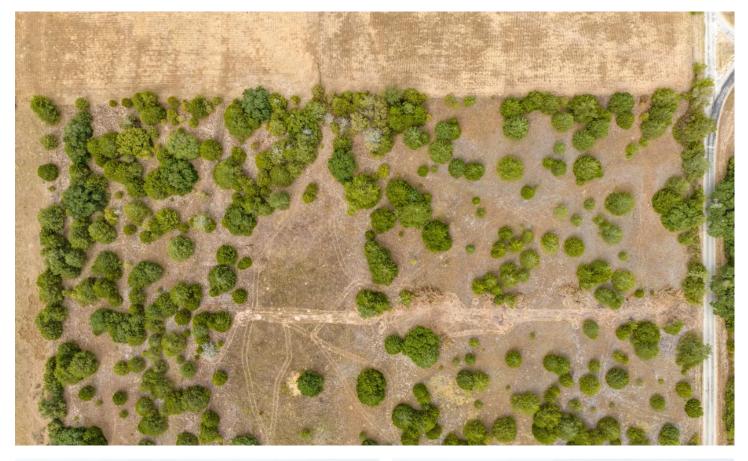

St. John Evergreens - Tract 1 in Schulenburg CR 226 - Tract 1 Schulenburg, TX 78956

\$155,000 5± Acres Fayette County









### St. John Evergreens - Tract 1 in Schulenburg Schulenburg, TX / Fayette County

### **SUMMARY**

**Address** 

CR 226 - Tract 1

City, State Zip

Schulenburg, TX 78956

County

**Fayette County** 

Type

Farms, Recreational Land, Undeveloped Land, Ranches

Latitude / Longitude

29.6819 / -96.903036

Acreage

5

Price

\$155,000









## St. John Evergreens - Tract 1 in Schulenburg Schulenburg, TX / Fayette County





## **Locator Map**





# **Locator Map**





# **Satellite Map**





### St. John Evergreens - Tract 1 in Schulenburg Schulenburg, TX / Fayette County

# LISTING REPRESENTATIVE For more information contact:



### Representative

George Clarke

#### Mobile

(979) 743-4555

#### Email

george@bubelarealestate.com

#### **Address**

603 N Main St,

### City / S