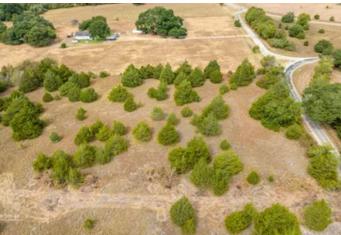

St. John Evergreens - Tract 1 in Schulenburg CR 226 - Tract 1 Schulenburg, TX 78956

\$155,000 5± Acres Fayette County

### St. John Evergreens - Tract 1 in Schulenburg Schulenburg, TX / Fayette County