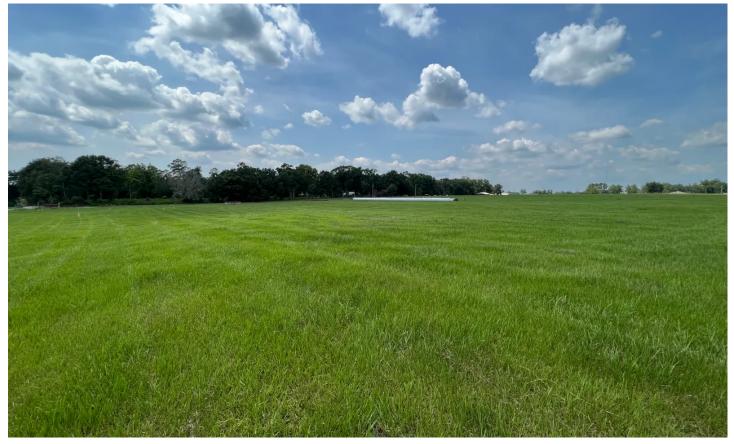

### **PROPERTY DESCRIPTION**

Jump on this opportunity to have the peace and quiet of a nice farm with ample room to hunt, fish, farm cattle or horses, or build your dream home while still being in a central location of the county. This property is approximately 1 mile from the Beach Express and US Hwy 90, which allows easy access to the beach, I-10, and Pensacola. The property has several ponds with one stocked with catfish and bream. The pasture is currently fenced and ready for cattle or horses. Upon purchase the seller will build a cattle fence along the north line through the pasture.