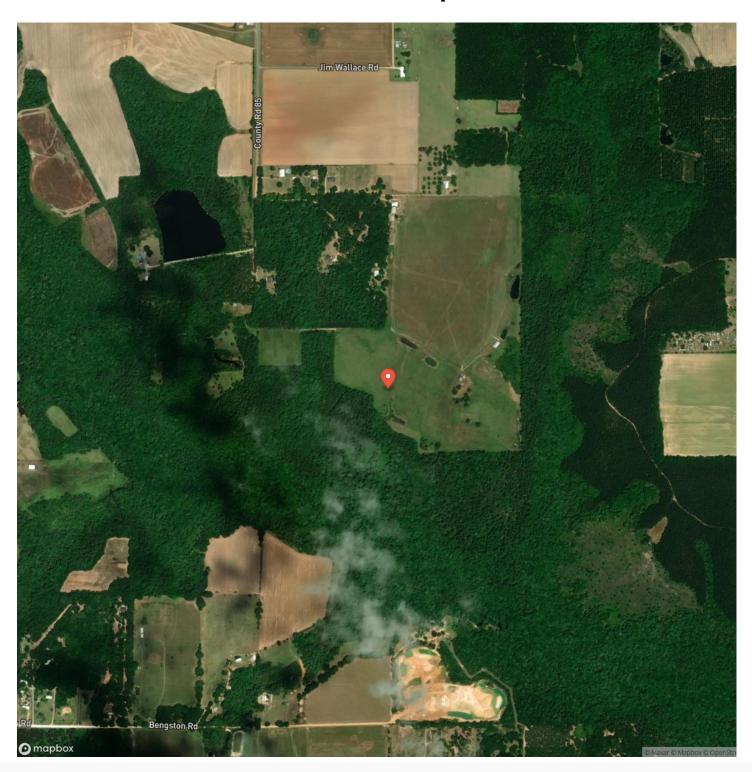

.

Property is Zoned Rural Agriculture

Utilities- Buyer will need to install septic tank and/or well if needed. Power is at the northwest corner of the property. There is currently irrigation supplying water to the cattle trough from a well. Each parcel will convey with the existing water trough and water lines however it will be the responsibility of the buyer to install a new well. The seller is offering to supply water to the troughs for a maximum of 90 days after closing if needed so that the new owner has time to have a well installed. This property consists of a 40.57 acre parcel (MLS #349924) and a 41.99 acre parcel (MLS #357378)

Please call to view the property, the gate is locked.







# **Locator Map**





**MORE INFO ONLINE:** 

## **Locator Map**





# **Satellite Map**





**MORE INFO ONLINE:** 

## Farm in Robertsdale (82.56 acres) Robertsdale, AL / Baldwin County

# LISTING REPRESENTATIVE For more information contact:



## Representative

Matthew Burkett

### Mobile

(251) 490-4030

### Office

(334) 277-6501

### **Email**

mburkett@mossyoak properties.com

## Address

4373 Marler Road

## City / State / Zip

Daphne, AL 36064

| NOTES |      |  |
|-------|------|--|
|       |      |  |
|       |      |  |
|       |      |  |
|       |      |  |
|       |      |  |
|       |      |  |
|       |      |  |
|       |      |  |
|       |      |  |
|       |      |  |
|       |      |  |
|       |      |  |
|       | <br> |  |



| NOTES |  |
|-------|--|
|       |  |
|       |  |
|       |  |
|       |  |
|       |  |
|       |  |
|       |  |
|       |