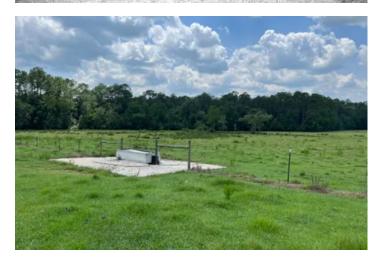

### **PROPERTY DESCRIPTION**

Jump on this opportunity to have the peace and quiet of a nice farm with ample room to hunt, fish, farm cattle or horses, or build your dream home while still being in a central location of the county. This property is approximately 1 mile from the Beach Express and US Hwy 90, which allows easy access to the beach, I-10, and Pensacola. The property has several ponds with one stocked with catfish and bream. The pasture is currently fenced and ready for cattle or horses. Upon purchase the seller will build a cattle fence along the north line through the pasture.

Property is Zoned Rural Agriculture

Utilities- Buyer will need to install septic tank and/or well if needed. Power is at the northwest corner of the property. There is currently irrigation supplying water to the cattle trough from a well. Each parcel will convey with the existing water trough and water lines however it will be the responsibility of the buyer to install a new well. The seller is offering to supply water to the troughs for a maximum of 90 days after closing if needed so that the new owner has time to have a well installed. This property consists of a 40.57 acre parcel (MLS #349924) and a 41.99 acre parcel (MLS #357378)