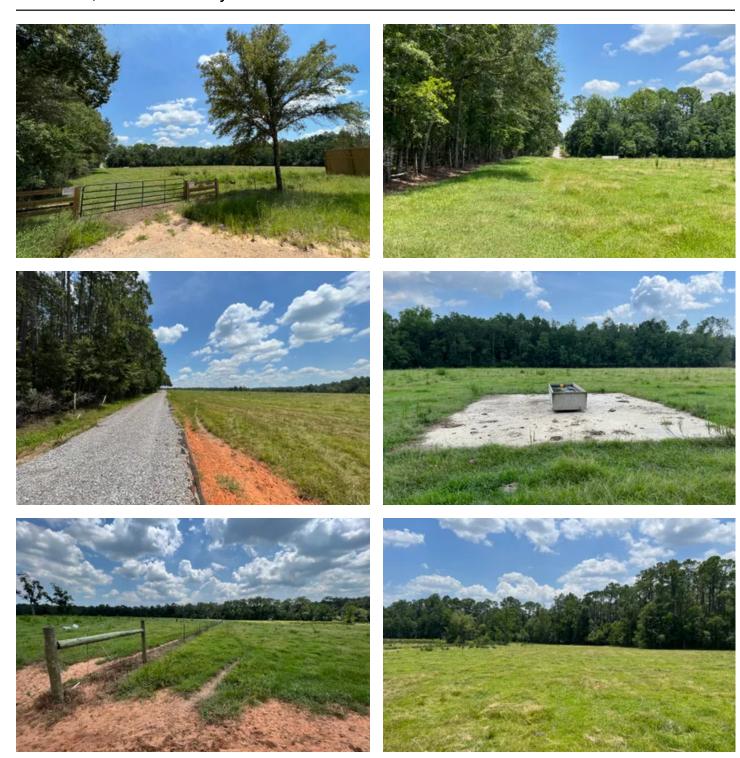

### **PROPERTY DESCRIPTION**

Jump on this opportunity to have the peace and quiet of a nice farm with ample room to hunt, fish, farm cattle or horses, or build your dream home while still being in a central location of the county. This property is approximately 1 mile from the Beach Express and US Hwy 90, which allows easy access to the beach, I-10, and Pensacola. The property has several ponds with one stocked with catfish and bream. The pasture is currently fenced and ready for cattle or horses. Upon purchase the seller will build a cattle fence along the north line through the pasture.

Property is Zoned Rural Agriculture

Utilities- Buyer will need to install septic tank and/or well if needed. Power is at the northwest corner of the property. There is currently irrigation supplying water to the cattle trough from a well. Each parcel will convey with the existing water trough and water lines however it will be the responsibility of the buyer to install a new well. The seller is offering to supply water to the troughs for a maximum of 90 days after closing if needed so that the new owner has time to have a well installed. This property consists of a 40.57 acre parcel (MLS #349924) and a 41.99 acre parcel (MLS #357378)