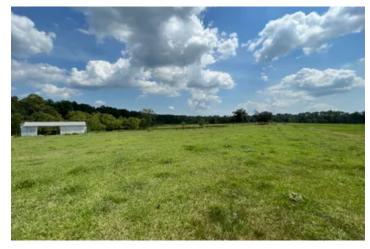

### **PROPERTY DESCRIPTION**

Jump on this opportunity to have the peace and quiet of a nice farm with ample room to hunt, fish, farm cattle or horses, or build your dream home while still being in a central location of the county. This property is approximately 1 mile from the Beach Express and US Hwy 90, which allows easy access to the beach, I-10, and Pensacola. The property has several ponds with one stocked with catfish and bream. The pasture is currently fenced and ready for cattle or horses. Upon purchase the seller will build a cattle fence along the north line through the pasture.