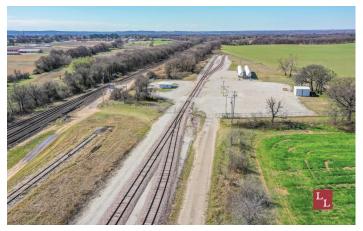

Thackerville Railroad Spur Railroad Street Thackerville, OK 73459

\$1,350,000 5.510 +/- acres Love County









# Thackerville Railroad Spur Thackerville, OK / Love County

# **SUMMARY**

**Address** 

Railroad Street

City, State Zip

Thackerville, OK 73459

County

**Love County** 

Type

Business Opportunity, Undeveloped Land, Commercial, Lot

Latitude / Longitude

33.788 / -97.1471

Taxes (Annually)

1480

**Acreage** 

5.510

**Price** 

\$1,350,000









## Thackerville Railroad Spur Thackerville, OK / Love County

# **PROPERTY DESCRIPTION**

add description here \*\*\*Check EVERYTHING - type, town, county, latitude and longitude, acreage above!\*\*\*

#### Location:

- \*Oklahoma City ?? miles
- \*DFW ?? miles
- \*Local town ?? miles

#### Access:

\*

#### Water:

\*

\*

\*

#### **Utilities:**

- \*Rural water or Water Well?
- \*Electric Meter or Availability?
- \*Septic System?

#### Climate:

\*Approximately +/- inches of annual precipitation

#### Minerals:

\*Surface Only

#### Wildlife:

- \*Whitetail Deer
- \*Wild Turkey
- \*Waterfowl
- \*Dove
- \*Quail
- \*Wild Hogs

#### Fishing:

\*Bass



| *Bluegill |
|-----------|
| *Catfish  |

#### Terrain:

\*

\*

\*

Improvements:

\*NA

Equipment:

\*NA

General Description: a