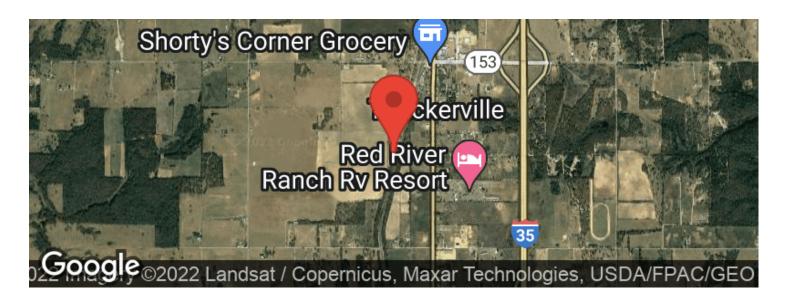

ve
- \*Quail
- \*Wild Hogs

#### Fishing:

\*Bass



| *Bluegill |
|-----------|
| *Catfish  |

#### Terrain:

\*

\*

\*

Improvements:

\*NA

Equipment:

\*NA

General Description: add general description if needed

If you are not already on the Legendary Land Company website, please follow the "Property Website" link.

When purchasing a property listed by Legendary Land Company, a Buyer's Broker, if applicable, must be identified on first contact and must be present at the initial showing of the property in order to participate in a real estate commission. If these conditions are not met, compensation, if any, will be at the sole discretion of Legendary Land Company.



# Thackerville Railroad Spur Thackerville, OK / Love County













# **Locator Maps**







# **Aerial Maps**





# Thackerville Railroad Spur Thackerville, OK / Love County

### LISTING REPRESENTATIVE

For more information contact:



Representative

**Trevor Potts** 

Mobile

(580) 220-7790

**Email** 

Trevor@Legendary.Land

**Address** 

111 D Street SW

City / State / Zip

Ardmore, OK 73401

| <u>NOTES</u> |  |  |  |
|--------------|--|--|--|
|              |  |  |  |
|              |  |  |  |
|              |  |  |  |
|              |  |  |  |
|              |  |  |  |
|              |  |  |  |
|              |  |  |  |
|              |  |  |  |



| <u>NOTES</u> |  |  |  |
|--------------|--|--|--|
|              |  |  |  |
|              |  |  |  |
|              |  |  |  |
|              |  |  |  |
|              |  |  |  |
|              |  |  |  |
|              |  |  |  |
|