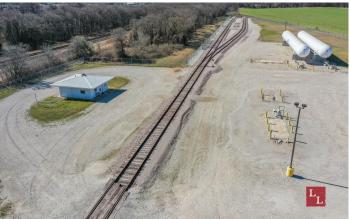

Thackerville Railroad Spur Railroad Street Thackerville, OK 73459

\$1,350,000 5.510 +/- acres Love County









# Thackerville Railroad Spur Thackerville, OK / Love County

# **SUMMARY**

**Address** 

Railroad Street

City, State Zip

Thackerville, OK 73459

County

**Love County** 

Type

Business Opportunity, Undeveloped Land, Commercial, Lot

Latitude / Longitude

33.788 / -97.1471

Taxes (Annually)

1480

**Acreage** 

5.510

**Price** 

\$1,350,000









## Thackerville Railroad Spur Thackerville, OK / Love County

# **PROPERTY DESCRIPTION**

add description here \*\*\*Check EVERYTHING - type, town, county, latitude and longitude, acreage above!\*\*\*

#### Location:

- \*Oklahoma City ?? miles
- \*DFW ?? miles
- \*Local town ?? miles

#### Access:

\*

#### Water:

\*

\*

\*

#### **Utilities:**

- \*Rural water or Water Well?
- \*Electric Meter or Availability?
- \*Septic System?

#### Climate:

\*Approximately +/- inches of annual precipitation

#### Minerals:

\*Surface Only

#### Wildlife:

- \*Whitetail Deer
- \*Wild Turkey
- \*Waterfowl
- \*Dove
- \*Quail
- \*Wild Hogs

#### Fishing:

\*Bass



| *Bluegill |
|-----------|
| *Catfish  |

#### Terrain:

\*

\*

\*

Improvements:

\*NA

Equipment:

\*NA

General Description: add