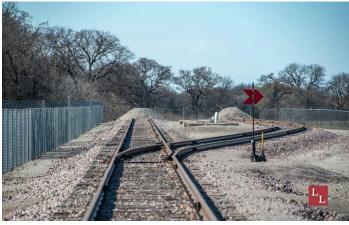

Thackerville Railroad Spur Railroad Street Thackerville, OK 73459

\$1,350,000 5.510 +/- acres Love County









# Thackerville Railroad Spur Thackerville, OK / Love County

# **SUMMARY**

**Address** 

Railroad Street

City, State Zip

Thackerville, OK 73459

County

**Love County** 

Type

Business Opportunity, Undeveloped Land, Commercial, Lot

Latitude / Longitude

33.788 / -97.1471

Taxes (Annually)

1480

**Acreage** 

5.510

**Price** 

\$1,350,000









## Thackerville Railroad Spur Thackerville, OK / Love County

# **PROPERTY DESCRIPTION**

add description here \*\*\*Check EVERYTHING - type, town, county, latitude and longitude, acreage above!\*\*\*

#### Location:

- \*Oklahoma City ?? miles
- \*DFW ?? miles
- \*Local town ?? miles

#### Access:

\*

#### Water:

\*

\*

\*

#### **Utilities:**

- \*Rural water or Water Well?
- \*Electric Meter or Availability?
- \*Septic System?