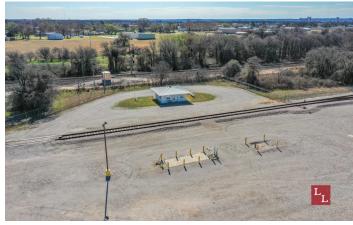

Thackerville Railroad Spur Railroad Street Thackerville, OK 73459

\$1,350,000 5.510 +/- acres Love County









# Thackerville Railroad Spur Thackerville, OK / Love County

# **SUMMARY**

**Address** 

Railroad Street

City, State Zip

Thackerville, OK 73459

County

**Love County** 

Type

Business Opportunity, Undeveloped Land, Commercial, Lot

Latitude / Longitude

33.788 / -97.1471

Taxes (Annually)

1480

**Acreage** 

5.510

**Price** 

\$1,350,000









## Thackerville Railroad Spur Thackerville, OK / Love County

# **PROPERTY DESCRIPTION**

add description here \*\*\*Check EVERYTHING - type, town, county, latitude and longitude, acreage above!\*\*\*

#### Location:

- \*Oklahoma City ?? miles
- \*DFW ?? miles
- \*Local town ?? miles

#### Access:

\*

#### Water:

\*

\*

\*

#### **Utilities:**

- \*Rural water or Water Well?
- \*Electric Meter or Availability?
- \*Septic System?

##