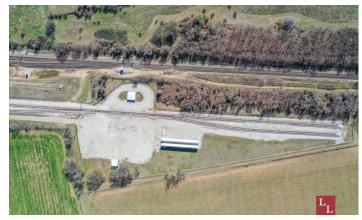

- \*Whitetail Deer
- \*Wild Turkey
- \*Waterfowl
- \*Dove
- \*Quail
- \*Wild Hogs

#### Fishing:

\*Bass



| *Bluegill |
|-----------|
| *Catfish  |

#### Terrain:

\*

\*

\*

Improvements:

\*NA

Equipment:

\*NA

General Description: add general description if needed

If you are not already on the Legendary Land Company website, please follow the "Property Website" link.

When purchasing a property listed by Legendary Land Company, a Buyer's Broker, if applicable, must be identified on first contact and must be present at the initial showing of the property in order to participate in a real estate commission. If these conditions are not met, compensation, if any, will be at the sole discretion of Legendary Land Company.



# Thackerville Railroad Spur Thackerville, OK / Love County













# **Locator Maps**







# **Aerial Maps**





# Thackerville Railroad Spur Thackerville, OK / Love County

### LISTING REPRESENTATIVE

For more information contact:



Representative

**Trevor Potts** 

Mobile

(580) 220-7790

**Email** 

Trevor@Legendary.Land

**Address** 

111 D Street SW

City / State / Zip

Ardmore, OK 73401

| <u>NOTES</u> |  |  |  |
|--------------|--|--|--|
|              |  |  |  |
|              |  |  |  |
|              |  |  |  |
|              |  |  |  |
|              |  |  |  |
|              |  |  |  |
|              |  |  |  |
|              |  |  |  |



| <u>NOTES</u> |  |  |  |
|--------------|--|--|--|
|              |  |  |  |
|              |  |  |  |
|              |  |  |  |
|              |  |  |  |
|              |  |  |  |
|