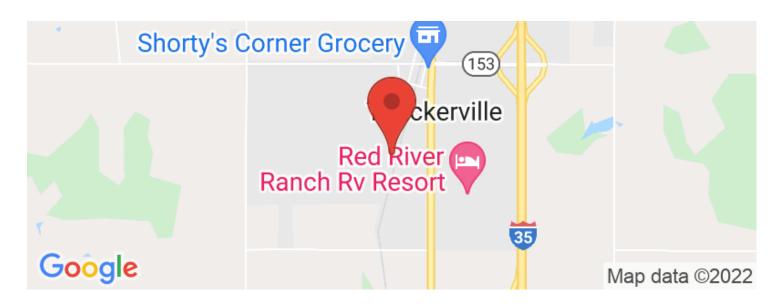

rkey
- \*Waterfowl
- \*Dove
- \*Quail
- \*Wild Hogs

#### Fishing:

\*Bass



| *Bluegill |
|-----------|
| *Catfish  |

#### Terrain:

\*

\*

\*

Improvements:

\*NA

Equipment:

\*NA

General Description: add general description if needed

If you are not already on the Legendary Land Company website, please follow the "Property Website" link.

When purchasing a property listed by Legendary Land Company, a Buyer's Broker, if applicable, must be identified on first contact and must be present at the initial showing of the property in order to participate in a real estate commission. If these conditions are not met, compensation, if any, will be at the sole discretion of Legendary Land Company.



# Thackerville Railroad Spur Thackerville, OK / Love County













# **Locator Maps**







# **Aerial Maps**





# Thackerville Railroad Spur Thackerville, OK / Love County

### LISTING REPRESENTATIVE

For more information contact:



Representative

**Trevor Potts** 

Mobile

(580) 220-7790

**Email** 

Trevor@Legendary.Land

**Address** 

111 D Street SW

City / State / Zip

Ardmore, OK 73401

| <u>NOTES</u> |  |  |  |
|--------------|--|--|--|
|              |  |  |  |
|              |  |  |  |
|              |  |  |  |
|              |  |  |  |
|              |  |  |  |
|              |  |  |  |
|              |  |  |  |
|              |  |  |  |



| <u>NOTES</u> |  |  |  |
|--------------|--|--|--|
|              |  |  |  |
|              |  |  |  |
|              |  |  |  |
|              |  |  |  |
|              |  |  |  |
|              |  |  |  |
|