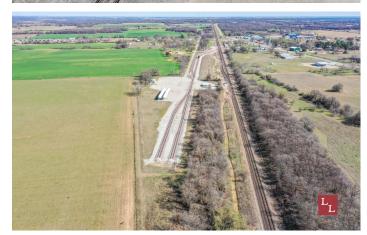

Thackerville Railroad Spur Railroad Street Thackerville, OK 73459

\$1,350,000 5.510 +/- acres Love County









# Thackerville Railroad Spur Thackerville, OK / Love County

# **SUMMARY**

**Address** 

Railroad Street

City, State Zip

Thackerville, OK 73459

County

**Love County** 

Type

Business Opportunity, Undeveloped Land, Commercial, Lot

Latitude / Longitude

33.788 / -97.1471

Taxes (Annually)

1480

**Acreage** 

5.510

**Price** 

\$1,350,000









## Thackerville Railroad Spur Thackerville, OK / Love County

# **PROPERTY DESCRIPTION**

add description here \*\*\*Check EVERYTHING - type, town, county, latitude and longitude, acreage above!\*\*\*

#### Location:

- \*Oklahoma City ?? miles
- \*DFW ?? miles
- \*Local town ?? miles

#### Access:

\*

#### Water:

\*

\*

\*

#### **Utilities:**

- \*Rural water or Water Well?
- \*Electric Meter or Availability?
- \*Septic System?

#### Climate:

\*Approximately +/- inches of annual precipitation

#### Minerals:

\*Surface Only

#### Wildlife:

- \*Whitetail Deer
- \*Wild Turkey
- \*Waterfowl
- \*Dove
- \*Quail
- \*Wild Hogs

#### Fishing:

\*Bass



| *Bluegill |
|-----------|
| *Catfish  |

#### Terrain:

\*

\*

\*

Improvements:

\*NA

Equipment:

\*NA

General Description: add g