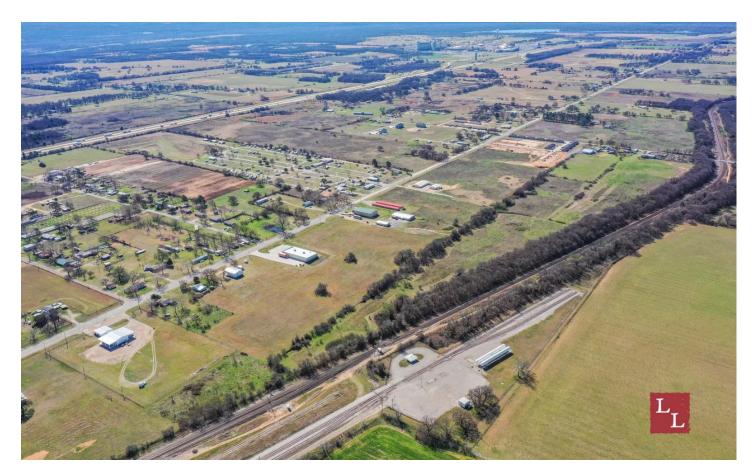

Thackerville Railroad Spur Railroad Street Thackerville, OK 73459

\$1,350,000 5.510 +/- acres Love County









# Thackerville Railroad Spur Thackerville, OK / Love County

# **SUMMARY**

**Address** 

Railroad Street

City, State Zip

Thackerville, OK 73459

County

**Love County** 

Type

Business Opportunity, Undeveloped Land, Commercial, Lot

Latitude / Longitude

33.788 / -97.1471

Taxes (Annually)

1480

**Acreage** 

5.510

**Price** 

\$1,350,000









## Thackerville Railroad Spur Thackerville, OK / Love County

# **PROPERTY DESCRIPTION**

add description here \*\*\*Check EVERYTHING - type, town, county, latitude and longitude, acreage above!\*\*\*

#### Location:

- \*Oklahoma City ?? miles
- \*DFW ?? miles
- \*Local town ?? miles

#### Access:

\*

#### Water:

\*

\*

\*

#### **Utilities:**

- \*Rural water or Water Well?
- \*Electric Meter or Availability?
- \*Septic System?