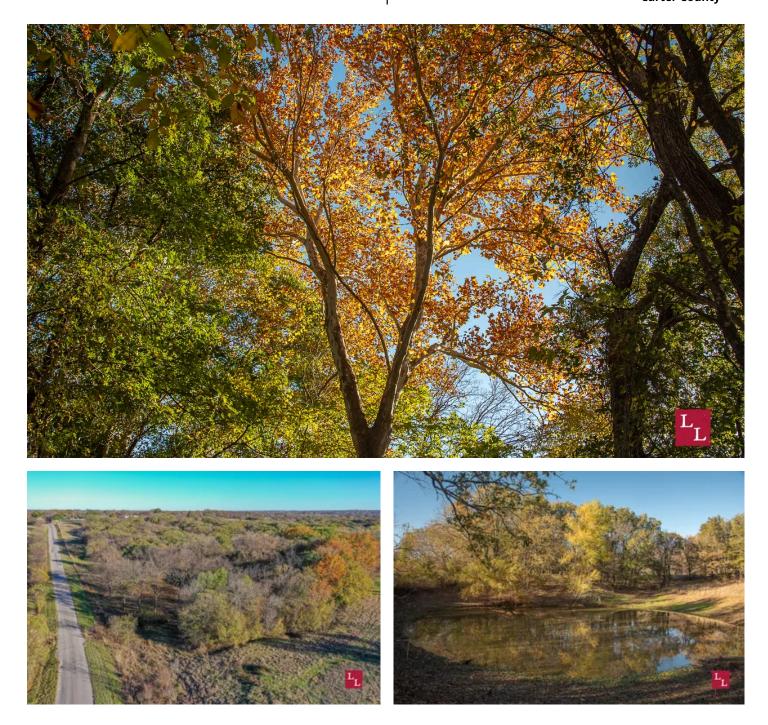

# **PROPERTY DESCRIPTION**

Sycamore Creek Ranch is gorgeous tract of land situated just north of Ardmore, OK and has scenic views of the Arbuckle Mountains. This unique piece of property has it all, from high meadows, rocky ridges, hardwood forest, pecan bottoms and a nice creek lined with tall Sycamores. There are several choice building locations and utilities on the property.

#### Water:

\*Seasonal Sycamore Creek \*Two ponds \*Duck impoundment potential

#### Terrain:

\*Over 75' of elevation relief \*Topography from 760' to 835' \*Steep rock ridge with outcrops \*Native pecan bottoms \*Mixed grass pasture and bottomland thickets \*Hardwood timber - Red and White Oak \*Hay field