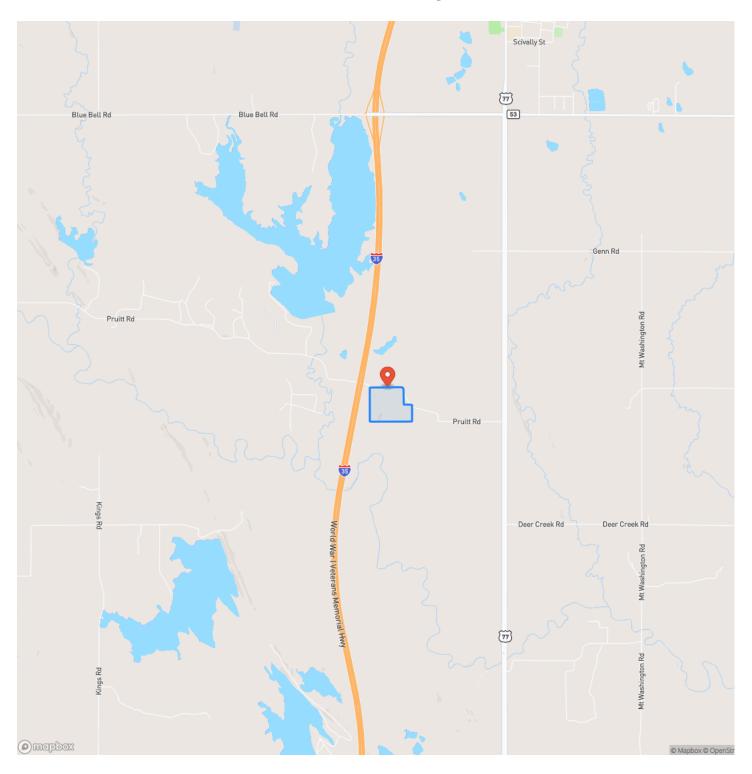

*Steep rock ridge with outcrops \*Native pecan bottoms \*Mixed grass pasture and bottomland thickets \*Hardwood timber - Red and White Oak \*Hay field



3

# **MORE INFO ONLINE:**

### Improvements:

\*Fencing \*Old set of cattle pens \*Water well house

## Equipment:

\*NA

If you are not already on the Legendary Land Company website, please follow the "Property Website" link.

When purchasing a property listed by Legendary Land Company, a Buyer's Broker, if applicable, must be identified on first contact and must be present at the initial showing of the property in order to participate in a real estate commission. If these conditions are not met, compensation, if any, will be at the sole discretion of Legendary Land Company.





**MORE INFO ONLINE:** 



5



**MORE INFO ONLINE:** 





6



# **Locator Map**



7



**MORE INFO ONLINE:** 

# Satellite Map





8

MORE INFO ONLINE:

#### LISTING REPRESENTATIVE For more information contact:



# Representative

Trevor Potts Mobile

(580) 220-7790 **Email** 

Trevor@Legendary.Land Address

111 D Street SW

**City / State / Zip** Ardmore, OK 73401

# <u>NOTES</u>



**MORE INFO ONLINE:** 

| NOTES |  |
|-------|--|
|       |  |
|       |  |
|       |  |
|       |  |
|       |  |
|       |  |
|       |  |
|       |  |
|       |  |
|       |  |
|       |  |
|       |  |
|       |  |
|       |  |
|       |  |
|       |  |
|       |  |
|       |  |
|       |  |
|       |  |
|       |  |
|       |  |
|       |  |
|       |  |
|       |  |
|       |  |
|       |  |
|       |  |
|       |  |
|       |  |
|       |  |
|       |  |