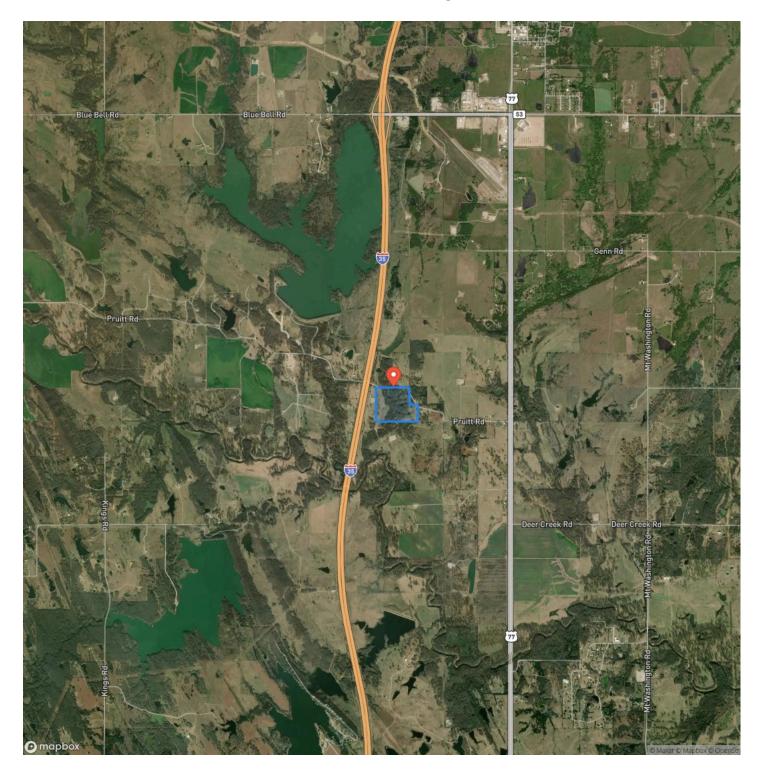

re and bottomland thickets \*Hardwood timber - Red and White Oak \*Hay field



3

# **MORE INFO ONLINE:**

### Improvements:

\*Fencing \*Old set of cattle pens \*Water well house

## Equipment:

\*NA

If you are not already on the Legendary Land Company website, please follow the "Property Website" link.

When purchasing a property listed by Legendary Land Company, a Buyer's Broker, if applicable, must be identified on first contact and must be present at the initial showing of the property in order to participate in a real estate commission. If these conditions are not met, compensation, if any, will be at the sole discretion of Legendary Land Company.





**MORE INFO ONLINE:** 



5



**MORE INFO ONLINE:** 





6



# **Locator Map**



7



**MORE INFO ONLINE:** 

# Satellite Map





8

MORE INFO ONLINE:

#### LISTING REPRESENTATIVE For more information contact:



# Representative

Trevor Potts Mobile

(580) 220-7790 **Email** 

Trevor@Legendary.Land Address

111 D Street SW

**City / State / Zip** Ardmore, OK 73401

# <u>NOTES</u>



**MORE INFO ONLINE:** 

| NOTES |  |
|-------|--|
|       |  |
|       |  |
|       |  |
|       |  |
|       |  |
|       |  |
|       |  |
|       |  |
|       |  |
|       |  |
|       |  |
|       |  |
|       |  |
|       |  |
|       |  |
|       |  |
|       |  |
|       |  |
|       |  |
|       |  |
|       |  |
|       |  |
|       |  |
|       |  |
|       |  |
|       |  |
|       |  |
|       |  |
|       |  |
|       |  |
|       |  |
|       |  |
|       |  |
|       |  |
|       |  |
|       |  |
|       |  |
|