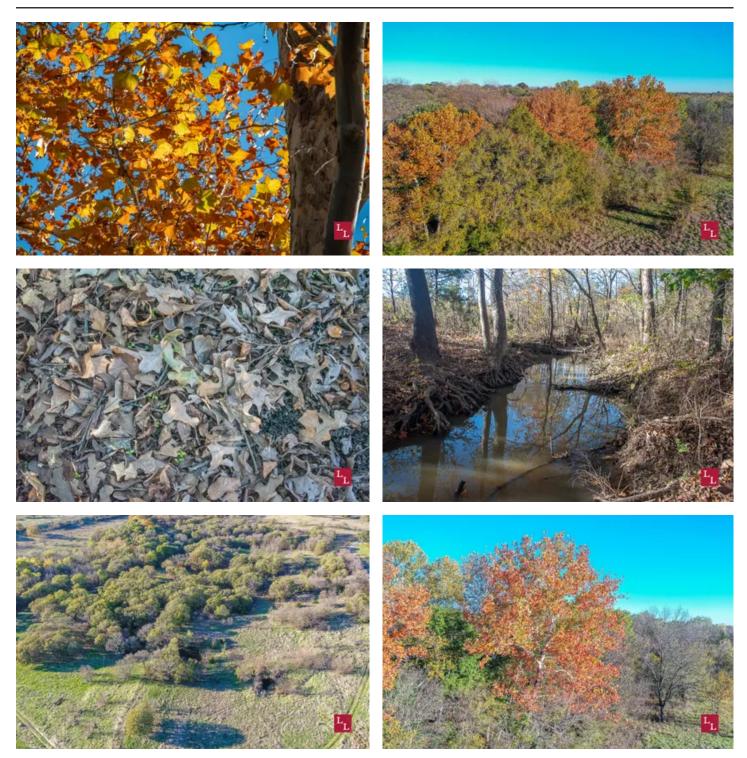

# **PROPERTY DESCRIPTION**

Sycamore Creek Ranch is gorgeous tract of land situated just north of Ardmore, OK and has scenic views of the Arbuckle Mountains. This unique piece of property has it all, from high meadows, rocky ridges, hardwood forest, pecan bottoms and a nice creek lined with tall Sycamores. There are several choice building locations and utilities on the property.

#### Terrain:

\*Over 75' of elevation relief \*Topography from 760' to 835' \*Steep rock ridge with outcrops \*Native pecan bottoms \*Mixed grass pasture and bottomland thickets \*Hardwood timber - Red and White Oak \*Hay field