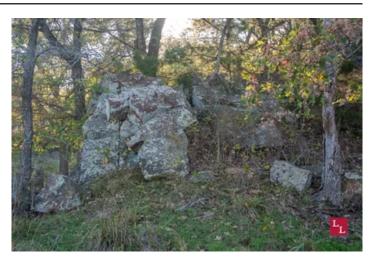

#### Terrain:

\*Over 75' of elevation relief \*Topography from 760' to 835' \*Steep rock ridge with outcrops \*Native pecan bottoms \*Mixed grass pasture and bottomland thickets \*Hardwood timber - Red and White Oak \*Hay field