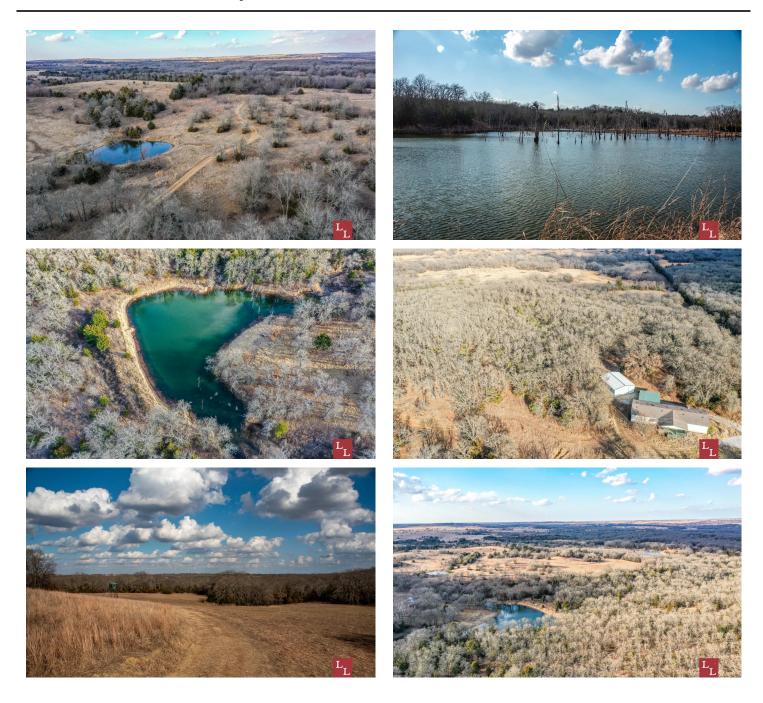

# **PROPERTY DESCRIPTION**

Corcoran Canyon Ranch is a thick hunting property with outstanding native habitat, elevation changes and water features situated in Love County overlooking the Red River valley. There are multiple homes and barns on the property making it an ideal hunt club or recreational retreat.

#### Water:

- \*7 acre lake
- \*1.5 acre pond
- \*Two small ponds
- \*Several seasonal creek drainages

## Fishing:

- \*Bass
- \*Bluegill
- \*Catfish

### **Terrain:**

- \*Topography ranging from 660' to 800'
- \*Steep ridges and canyons overlooking Corcorcan Creek
- \*Thick native grass and crosstimbers habitat
- \*Uplands with rolling topography and Post Oak Savannah
- \*Towering Red Oaks and Pecans in the creek bottoms
- \*Cedar thickets

## Improvements:

- \*Three older homes
- \*Multiple older barns and shop buildings