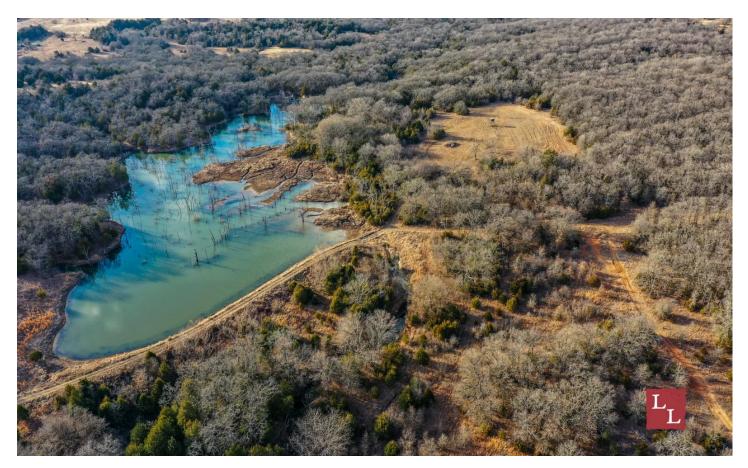

# **PROPERTY DESCRIPTION**

Corcoran Canyon Ranch is a thick hunting property with outstanding native habitat, elevation changes and water features situated in Love County overlooking the Red River valley. There are multiple homes and barns on the property making it an ideal hunt club or recreational retreat.

#### Water:

- \*7 acre lake
- \*1.5 acre pond
- \*Two small ponds
- \*Several seasonal creek drainages

### **Terrain:**

- \*Topography ranging from 660' to 800'
- \*Steep ridges and canyons overlooking Corcorcan Creek
- \*Thick native grass and crosstimbers habitat
- \*Uplands with rolling topography and Post Oak Savannah
- \*Towering Red Oaks and Pecans in the creek bottoms
- \*Cedar thickets