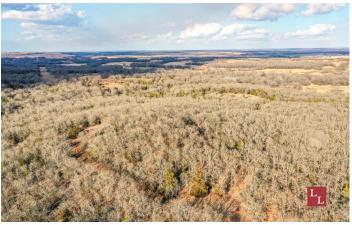

### **Terrain:**

- \*Topography ranging from 660' to 800'
- \*Steep ridges and canyons overlooking Corcorcan Creek
- \*Thick native grass and crosstimbers habitat
- \*Uplands with rolling topography and Post Oak Savannah
- \*Towering Red Oaks and Pecans in the creek bottoms
- \*Cedar thickets