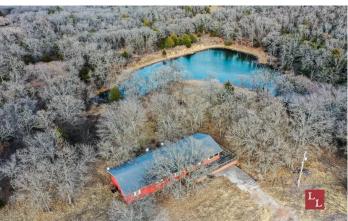

# **PROPERTY DESCRIPTION**

Corcoran Canyon Ranch is a thick hunting property with outstanding native habitat, elevation changes and water features situated in Love County overlooking the Red River valley. There are multiple homes and barns on the property making it an ideal hunt club or recreational retreat.

#### Water:

- \*7 acre lake
- \*1.5 acre pond
- \*Two small ponds
- \*Several seasonal creek drainages

## Improvements:

- \*Three older homes
- \*Multiple older barns and shop buildings