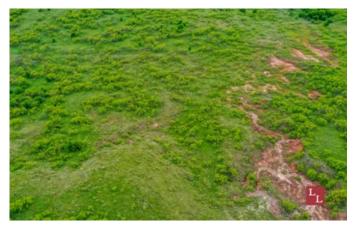

Mesquite Canyon North 320 Waurika, OK 73401

\$944,000 320± Acres Jefferson County









# **SUMMARY**

**City, State Zip** Waurika, OK 73401

County

Jefferson Count

Jefferson County **Type** 

Farms, Hunting Land, Ranches, Recreational Land

**Latitude / Longitude** 34.1670371 / -97.997536

**Acreage** 320

**Price** \$944,000









## **PROPERTY DESCRIPTION**

add description here \*\*\*Check EVERYTHING - type, town, county, latitude and longitude, acreage above!\*\*\*

#### Location:

- \*Oklahoma City ?? miles
- \*DFW ?? miles
- \*Local town ?? miles

#### Access:

\*

#### Water:

\*

\*

Utilities:

- \*Rural water or Water Well?
- \*Electric Meter or Availability?
- \*Septic System?

#### Climate:

\*Approximately +/- inches of annual precipitation

#### Minerals:

\*Surface Only

#### Wildlife:

- \*Whitetail Deer
- \*Wild Turkey
- \*Waterfowl
- \*Dove
- \*Quail
- \*Wild Hogs

## Fishing:

\*Bass



| *B | luegill |
|----|---------|
|    |         |

\*Catfish

#### Terrain:

\*

\*

\*

### Improvements:

\*NA

### Equipment:

\*NA

## General Description:

add general description if needed

If you are not