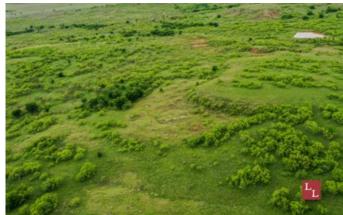

Mesquite Canyon North 320 Waurika, OK 73401

\$944,000 320± Acres Jefferson County









# **SUMMARY**

**City, State Zip** Waurika, OK 73401

County

Jefferson Count

Jefferson County **Type** 

Farms, Hunting Land, Ranches, Recreational Land

**Latitude / Longitude** 34.1670371 / -97.997536

**Acreage** 320

**Price** \$944,000









## **PROPERTY DESCRIPTION**

add description here \*\*\*Check EVERYTHING - type, town, county, latitude and longitude, acreage above!\*\*\*

#### Location:

- \*Oklahoma City ?? miles
- \*DFW ?? miles
- \*Local town ?? miles

#### Access:

\*

#### Water:

\*

\*

Utilities:

- \*Rural water or Water Well?
- \*Electric Meter or Availability?
- \*Septic System?

#### Climate:

\*Approximately +/- inches of annual precipitation

#### Minerals:

\*Surface Only

#### Wildlife:

- \*Whitetail Deer
- \*Wild Turkey
- \*Waterfowl
- \*Dove
- \*Quail
- \*Wild Hogs

## Fishing:

\*Bass



| *B | luegill |
|----|---------|
|    |         |

\*Catfish

#### Terrain:

\*

\*

\*

### Improvements:

\*NA

### Equipment:

\*NA

## General Description:

add general description if needed

If you are n