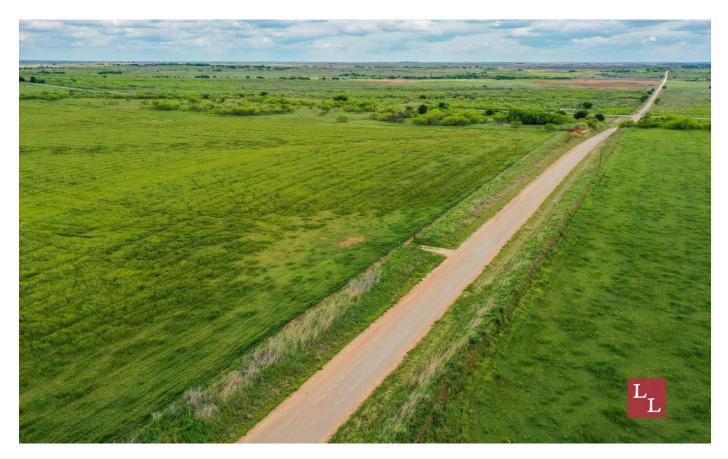

Mesquite Canyon North 320 Waurika, OK 73401

\$944,000 320± Acres Jefferson County

#### Access:

\*

#### Terrain:

\*

\*

\*