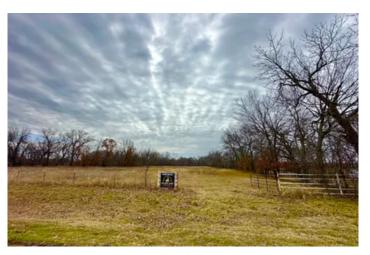

### **PROPERTY DESCRIPTION**

8 +\- Acres in Cleveland County, OK !!OWNER FINANCING AVAILABLE!!

AT THE RACE TRACK ENTRANCE!! 8 +/- Acres (Lot 9) near Slaughterville, OK with paved county road access and utilities on North side. Oklahoma Electric Cooperative has agreed to provide overhead utilities (power and fiber optic) to any home being built or moved in. This property is very flat which would make a great spot to build that dream home you have always wanted. Just seconds away from Thunder Valley Raceway Park. Property Highlights: Paved road frontage, Utilities, Boone Creek frontage, Can see the Racetrack from this property. !!Owner Financing Available!!