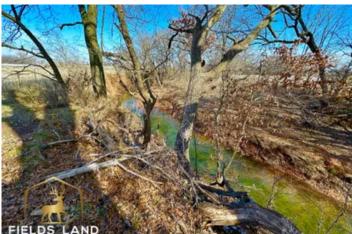

### **PROPERTY DESCRIPTION**

8 +\- Acres in Cleveland County, OK !!OWNER FINANCING AVAILABLE!!

AT THE RACE TRACK ENTRANCE!! 8 +/- Acres (Lot 9) near Slaughterville, OK with paved county road access and utilities on North side. Oklahoma Electric Cooperative has agreed to provide overhead utilities (power and fiber optic) to any home being built or moved in. This property is very flat which would make a great spot to build that dream home you have always wanted. Just seconds away from Thunder Valley Raceway Park. Property Highlights: Paved road frontage, Utilities, Boone Creek frontage, Can see the Racetrack from this property. !!Owner Financing Available!!