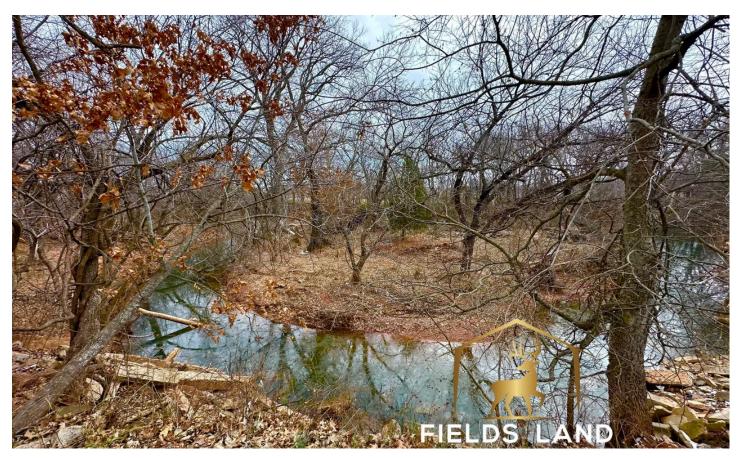

### **PROPERTY DESCRIPTION**

8 +\- Acres in Cleveland County, OK !!OWNER FINANCING AVAILABLE!!

AT THE RACE TRACK ENTRANCE!! 8 +/- Acres (Lot 9) near Slaughterville, OK with paved county road access and utilities on North side. Oklahoma Electric Cooperative has agreed to provide overhead utilities (power and fiber optic) to any home being built or moved in. This property is very flat which would make a great spot to build that dream home you have always wanted. Just seconds away from Thunder Valley Raceway Park. Property Highlights: Paved road frontage, Utilities, Boone Creek frontage, Can see the Racetrack from this property. !!Owner Financing Available!!