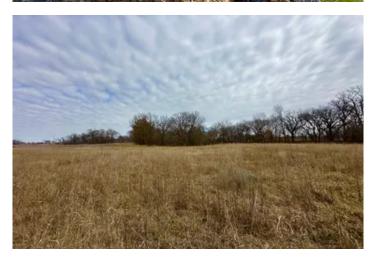

### **PROPERTY DESCRIPTION**

8 +\- Acres in Cleveland County, OK !!OWNER FINANCING AVAILABLE!!

AT THE RACE TRACK ENTRANCE!! 8 +/- Acres (Lot 9) near Slaughterville, OK with paved county road access and utilities on North side. Oklahoma Electric Cooperative has agreed to provide overhead utilities (power and fiber optic) to any home being built or moved in. This property is very flat which would make a great spot to build that dream home you have always wanted. Just seconds away from Thunder Valley Raceway Park. Property Highlights: Paved road frontage, Utilities, Boone Creek frontage, Can see the Racetrack from this property. !!Owner Financing Available!!