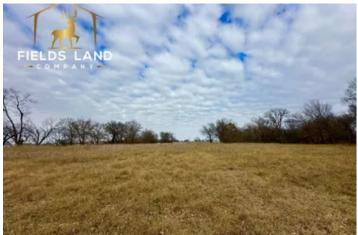

### **PROPERTY DESCRIPTION**

8 +\- Acres in Cleveland County, OK !!OWNER FINANCING AVAILABLE!!

AT THE RACE TRACK ENTRANCE!! 8 +/- Acres (Lot 9) near Slaughterville, OK with paved county road access and utilities on North side. Oklahoma Electric Cooperative has agreed to provide overhead utilities (power and fiber optic) to any home being built or moved in. This property is very flat which would make a great spot to build that dream home you have always wanted. Just seconds away from Thunder Valley Raceway Park. Property Highlights: Paved road frontage, Utilities, Boone Creek frontage, Can see the Racetrack from this property. !!Owner Financing Available!!