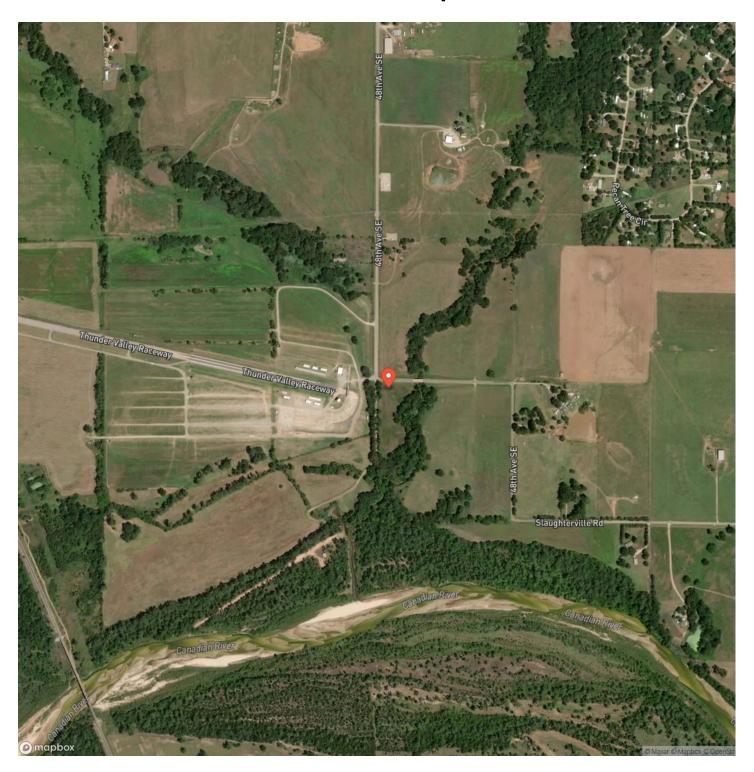

n North side. Oklahoma Electric Cooperative has agreed to provide overhead utilities (power and fiber optic) to any home being built or moved in. This property is very flat which would make a great spot to build that dream home you have always wanted. Just seconds away from Thunder Valley Raceway Park. Property Highlights: Paved road frontage, Utilities, Boone Creek frontage, Can see the Racetrack from this property. !!Owner Financing Available!!

6 Miles to Purcell

11 Miles to Norman

29 Miles to Pauls Valley

33 Miles to OKC

Dont miss out on this one!! Call today for your private showing Chris Parker 918-470-0003

8 +\- Acres in Cleveland County, OK !!OWNER FINANCING AVAILABLE!! Slaughterville, OK / Cleveland County



## **Locator Map**



### **Locator Map**



## **Satellite Map**



# 8 +\- Acres in Cleveland County, OK !!OWNER FINANCING AVAILABLE!! Slaughterville, OK / Cleveland County

## LISTING REPRESENTATIVE For more information contact:



### Representative

Chris Parker

### Mobile

(918) 470-0003

### Office

(918) 470-0003

### Email

chris83parker@gmail.com

### Address

### City / State / Zip

Mcalester, OK 74501

| <u>NOTES</u> |  |  |  |
|--------------|--|--|--|
|              |  |  |  |
|              |  |  |  |
|              |  |  |  |
|              |  |  |  |
|              |  |  |  |
|              |  |  |  |
|              |  |  |  |
|              |  |  |  |
|              |  |  |  |
|              |  |  |  |
|              |  |  |  |
|              |  |  |  |
|              |  |  |  |

| <u>NOTES</u> |   |
|--------------|---|
|