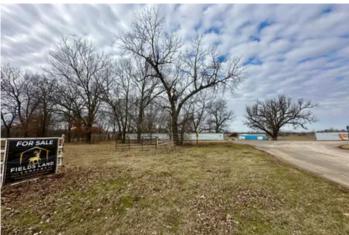

### **PROPERTY DESCRIPTION**

8 +\- Acres in Cleveland County, OK !!OWNER FINANCING AVAILABLE!!

AT THE RACE TRACK ENTRANCE!! 8 +/- Acres (Lot 9) near Slaughterville, OK with paved county road access and utilities on North side. Oklahoma Electric Cooperative has agreed to provide overhead utilities (power and fiber optic) to any home being built or moved in. This property is very flat which would make a great spot to build that dream home you have always wanted. Just seconds away from Thunder Valley Raceway Park. Property Highlights: Paved road frontage, Utilities, Boone Creek frontage, Can see the Racetrack from this property. !!Owner Financing Available!!