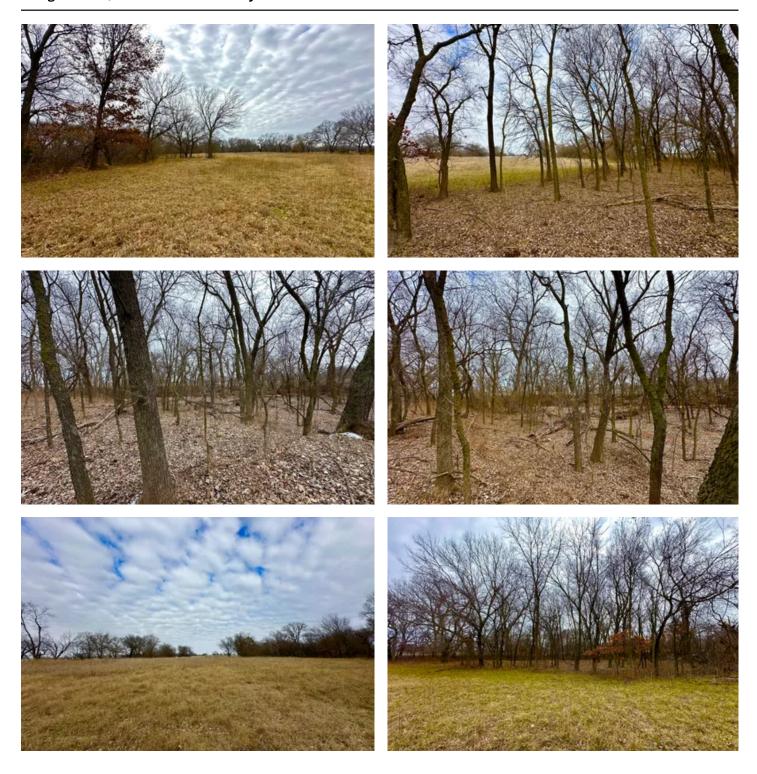

### **PROPERTY DESCRIPTION**

8 +\- Acres in Cleveland County, OK !!OWNER FINANCING AVAILABLE!!

AT THE RACE TRACK ENTRANCE!! 8 +/- Acres (Lot 9) near Slaughterville, OK with paved county road access and utilities on North side. Oklahoma Electric Cooperative has agreed to provide overhead utilities (power and fiber optic) to any home being built or moved in. This property is very flat which would make a great spot to build that dream home you have always wanted. Just seconds away from Thunder Valley Raceway Park. Property Highlights: Paved road frontage, Utilities, Boone Creek frontage, Can see the Racetrack from this property. !!Owner Financing Available!!