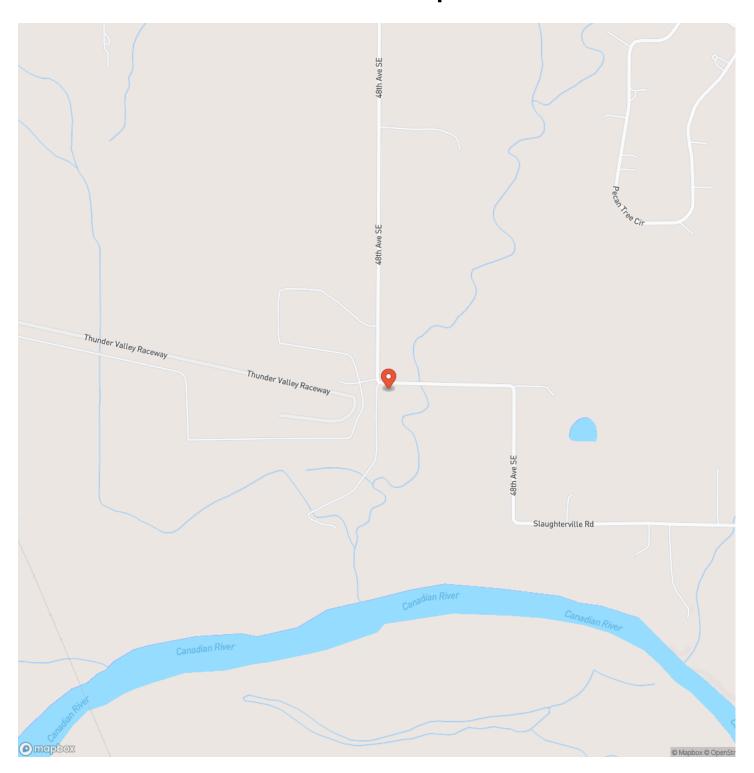

K with paved county road access and utilities on North side. Oklahoma Electric Cooperative has agreed to provide overhead utilities (power and fiber optic) to any home being built or moved in. This property is very flat which would make a great spot to build that dream home you have always wanted. Just seconds away from Thunder Valley Raceway Park. Property Highlights: Paved road frontage, Utilities, Boone Creek frontage, Can see the Racetrack from this property. !!Owner Financing Available!!

6 Miles to Purcell

11 Miles to Norman

29 Miles to Pauls Valley

33 Miles to OKC

Dont miss out on this one!! Call today for your private showing Chris Parker 918-470-0003

8 +\- Acres in Cleveland County, OK !!OWNER FINANCING AVAILABLE!! Slaughterville, OK / Cleveland County



## **Locator Map**



### **Locator Map**



## **Satellite Map**



# 8 +\- Acres in Cleveland County, OK !!OWNER FINANCING AVAILABLE!! Slaughterville, OK / Cleveland County

## LISTING REPRESENTATIVE For more information contact:



### Representative

Chris Parker

### Mobile

(918) 470-0003

### Office

(918) 470-0003

### Email

chris83parker@gmail.com

### Address

### City / State / Zip

Mcalester, OK 74501

| <u>NOTES</u> |  |  |  |
|--------------|--|--|--|
|              |  |  |  |
|              |  |  |  |
|              |  |  |  |
|              |  |  |  |
|              |  |  |  |
|              |  |  |  |
|              |  |  |  |
|              |  |  |  |
|              |  |  |  |
|              |  |  |  |
|              |  |  |  |
|              |  |  |  |
|              |  |  |  |

| <u>NOTES