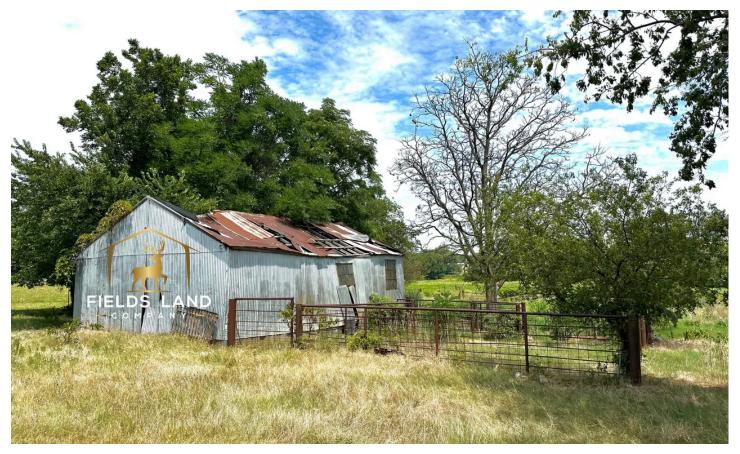

### **PROPERTY DESCRIPTION**

PAVED ROAD AND CREEK FRONTAGE!!!! This beautiful 9.74 +/- Acres (Lot 3) located in Slaughterville, OK is the ideal place to build your dream home. Oklahoma Electric Cooperative has agree to provide overhead utilities (power and fiber optic) to any home being built or moved in. Just seconds away from Thunder Valley Raceway Park. If you are looking to be close to the racetrack but still have enough room to spread out this property could be for you. Property Highlights: Paved road frontage, Utilities, barn, livestock pens, Boone Creek frontage, Can see the Racetrack from this property! Dont miss out on this incredible place. Owner Financing Available!!