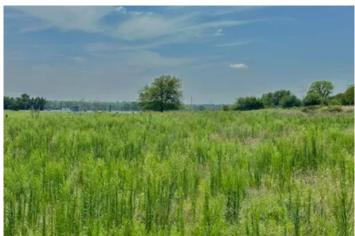

### **PROPERTY DESCRIPTION**

PAVED ROAD AND CREEK FRONTAGE!!!! This beautiful 9.74 +/- Acres (Lot 3) located in Slaughterville, OK is the ideal place to build your dream home. Oklahoma Electric Cooperative has agree to provide overhead utilities (power and fiber optic) to any home being built or moved in. Just seconds away from Thunder Valley Raceway Park. If you are looking to be close to the racetrack but still have enough room to spread out this property could be for you. Property Highlights: Paved road frontage, Utilities, barn, livestock pens, Boone Creek frontage, Can see the Racetrack from this property! Dont miss out on this incredible place. Owner Financing Available!!