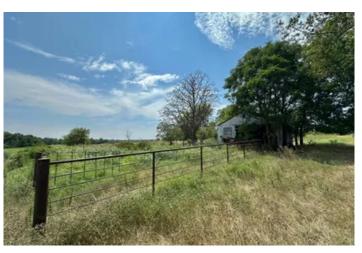

### **PROPERTY DESCRIPTION**

PAVED ROAD AND CREEK FRONTAGE!!!! This beautiful 9.74 +/- Acres (Lot 3) located in Slaughterville, OK is the ideal place to build your dream home. Oklahoma Electric Cooperative has agree to provide overhead utilities (power and fiber optic) to any home being built or moved in. Just seconds away from Thunder Valley Raceway Park. If you are looking to be close to the racetrack but still have enough room to spread out this property could be for you. Property Highlights: Paved road frontage, Utilities, barn, livestock pens, Boone Creek frontage, Can see the Racetrack from this property! Dont miss out on this incredible place. Owner Financing Available!!