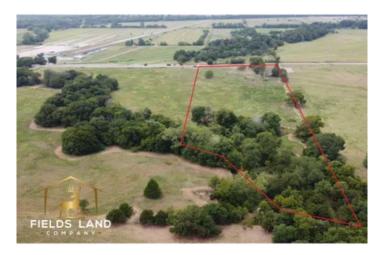

# **Satellite Map**

### **PROPERTY DESCRIPTION**

PAVED ROAD AND CREEK FRONTAGE!!!! This beautiful 9.74 +/- Acres (Lot 3) located in Slaughterville, OK is the ideal place to build your dream home. Oklahoma Electric Cooperative has agree to provide overhead utilities (power and fiber optic) to any home being built or moved in. Just seconds away from Thunder Valley Raceway Park. If you are looking to be close to the racetrack but still have enough room to spread out this property could be for you. Property Highlights: Paved road frontage, Utilities, barn, livestock pens, Boone Creek frontage, Can see the Racetrack from this property! Dont miss out on this incredible place. Owner Financing Available!!