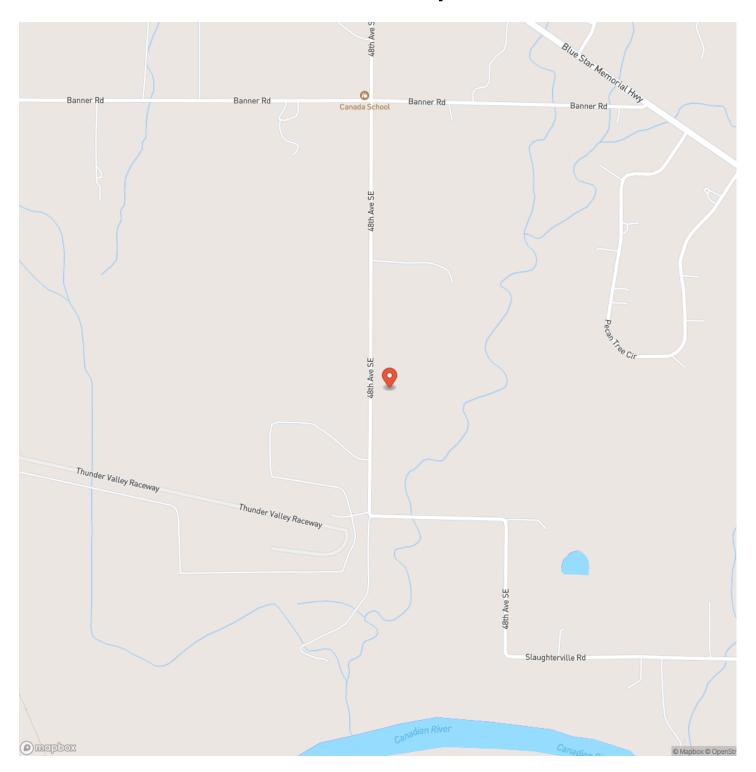

beautiful 9.74 +/- Acres (Lot 3) located in Slaughterville, OK is the ideal place to build your dream home. Oklahoma Electric Cooperative has agree to provide overhead utilities (power and fiber optic) to any home being built or moved in. Just seconds away from Thunder Valley Raceway Park. If you are looking to be close to the racetrack but still have enough room to spread out this property could be for you. Property Highlights: Paved road frontage, Utilities, barn, livestock pens, Boone Creek frontage, Can see the Racetrack from this property! Dont miss out on this incredible place. Owner Financing Available!!

- 6 Miles to Purcell
- 11 Miles to Norman
- 29 Miles to Pauls Valley
- 33 Miles to OKC

Call today for your private showing Chris Parker <u>918-470-0003</u>



## **Locator Map**



### **Locator Map**



# **Satellite Map**



# 9.74 +/- Acres in Cleveland County, OK Slaughterville, OK / Cleveland County

# LISTING REPRESENTATIVE For more information contact:



### Representative

Chris Parker

### Mobile

(918) 470-0003

#### Office

(918) 470-0003

### Email

chris83parker@gmail.com

### Address

City / State / Zip

| <u>NOTES</u> |  |  |
|--------------|--|--|
|              |  |  |
|              |  |  |
|              |  |  |
|              |  |  |
|              |  |  |
|              |  |  |
|              |  |  |
|              |  |  |
|              |  |  |
|              |  |  |
|              |  |  |
|              |  |  |
|              |  |  |

| <u>NOTES</u> |   |
|--------------|---|
|              |   |
|              |   |
|              |   |
|