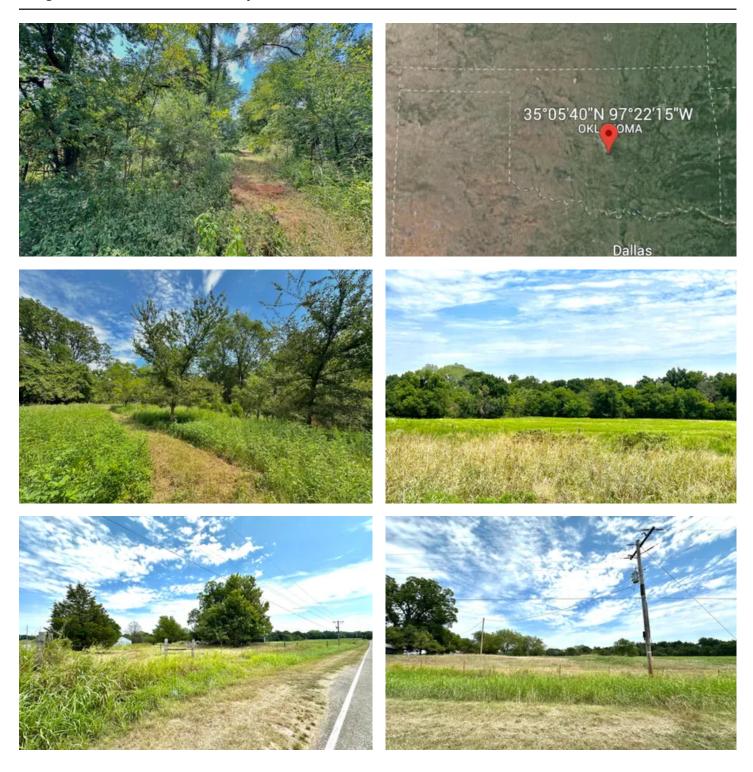

### **PROPERTY DESCRIPTION**

PAVED ROAD AND CREEK FRONTAGE!!!! This beautiful 9.74 +/- Acres (Lot 3) located in Slaughterville, OK is the ideal place to build your dream home. Oklahoma Electric Cooperative has agree to provide overhead utilities (power and fiber optic) to any home being built or moved in. Just seconds away from Thunder Valley Raceway Park. If you are looking to be close to the racetrack but still have enough room to spread out this property could be for you. Property Highlights: Paved road frontage, Utilities, barn, livestock pens, Boone Creek frontage, Can see the Racetrack from this property! Dont miss out on this incredible place. Owner Financing Available!!