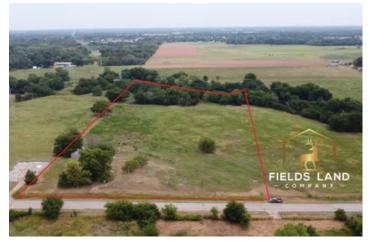

9.74 +/- Acres in Cleveland County, OK Lot 3 Slaughterville, OK 73051

\$147,900 9.740± Acres Cleveland County







# 9.74 +/- Acres in Cleveland County, OK Slaughterville, OK / Cleveland County

### **SUMMARY**

**Address** 

Lot 3

City, State Zip

Slaughterville, OK 73051

County

**Cleveland County** 

Туре

Hunting Land, Undeveloped Land, Horse Property

Latitude / Longitude

35.094853 / -97.370355

**Dwelling Square Feet** 

0

Acreage

9.740

**Price** 

\$147,900

### **Property Website**

https://fieldslandcompany.com/property/9-74-acres-in-cleveland-county-ok-cleveland-oklahoma/61503/







# 9.74 +/- Acres in Cleveland County, OK Slaughterville, OK / Cleveland County

### **PROPERTY DESCRIPTION**

PAVED ROAD AND CREEK FRONTAGE!!!! This beautiful 9.74 +/- Acres (Lot 3) located in Slaughterville, OK is the ideal place to build your dream home. Oklahoma Electric Cooperative has agree to pro