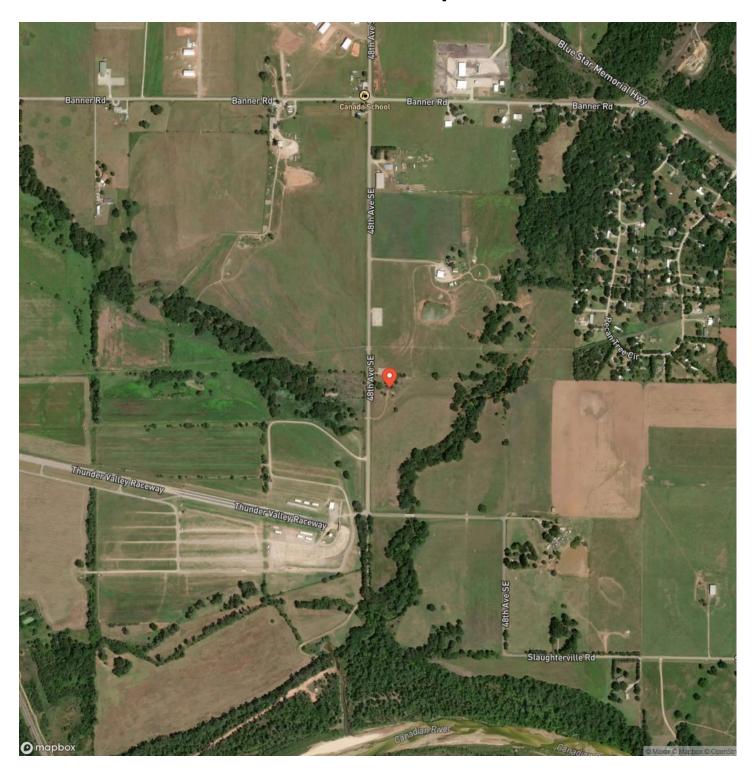

# **Satellite Map**

### **PROPERTY DESCRIPTION**

PAVED ROAD AND CREEK FRONTAGE!!!! This beautiful 9.74 +/- Acres (Lot 3) located in Slaughterville, OK is the ideal place to build your dream home. Oklahoma Electric Cooperative has agree to provide overhead utilities (power and fiber optic) to any home being built or moved in. Just seconds away from Thunder Valley Raceway Park. If you are looking to be close to the racetrack but still have enough room to spread out this property could be for you. Property Highlights: Paved road frontage, Utilities, barn, livestock pens, Boone Creek frontage, Can see the Racetrack from this property! Dont miss out on this incredible place. Owner Financing Available!!