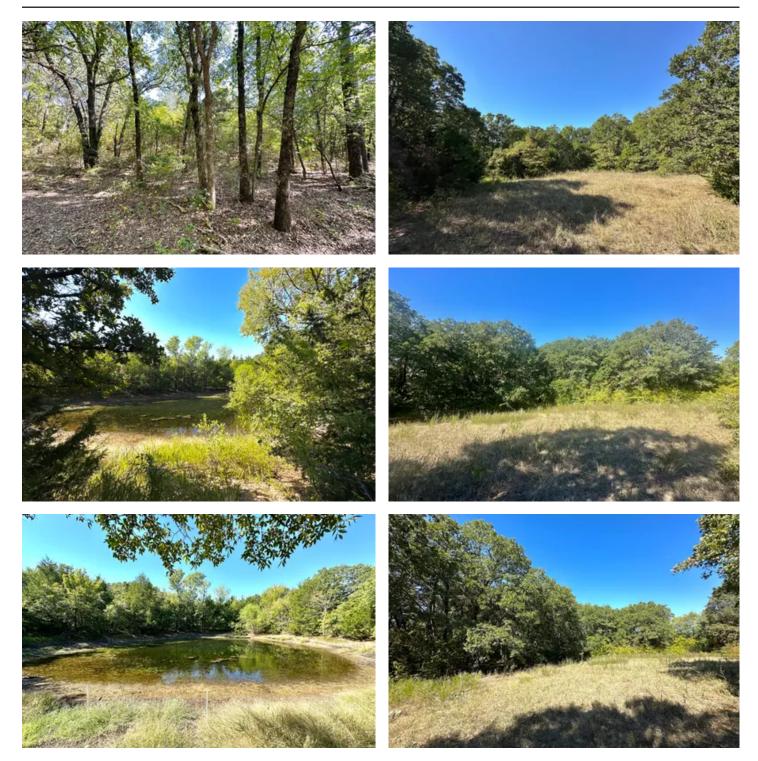

### **PROPERTY DESCRIPTION**

Check out this beautiful 5+/- acres in Garvin County just 4 miles from Longmeiere Lake. This property is a blank canvas and ready for someone to take over. Full of mature timber on the south end of the property and plenty of opening towards the county road that would make a great place to build a weekend getaway or your forever home. Utilities available along the county road, fresh survey, beautiful pond, an additional 5+/- acres with cabin is available to be purchased if your looking for alittle more land.