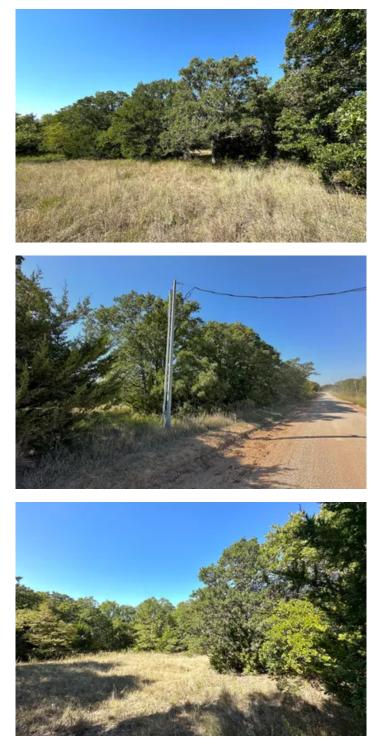

### **PROPERTY DESCRIPTION**

Check out this beautiful 5+/- acres in Garvin County just 4 miles from Longmeiere Lake. This property is a blank canvas and ready for someone to take over. Full of mature timber on the south end of the property and plenty of opening towards the county road that would make a great place to build a weekend getaway or your forever home. Utilities available along the county road, fresh survey, beautiful pond, an additional 5+/- acres with cabin is available to be purchased if your looking for alittle more land.