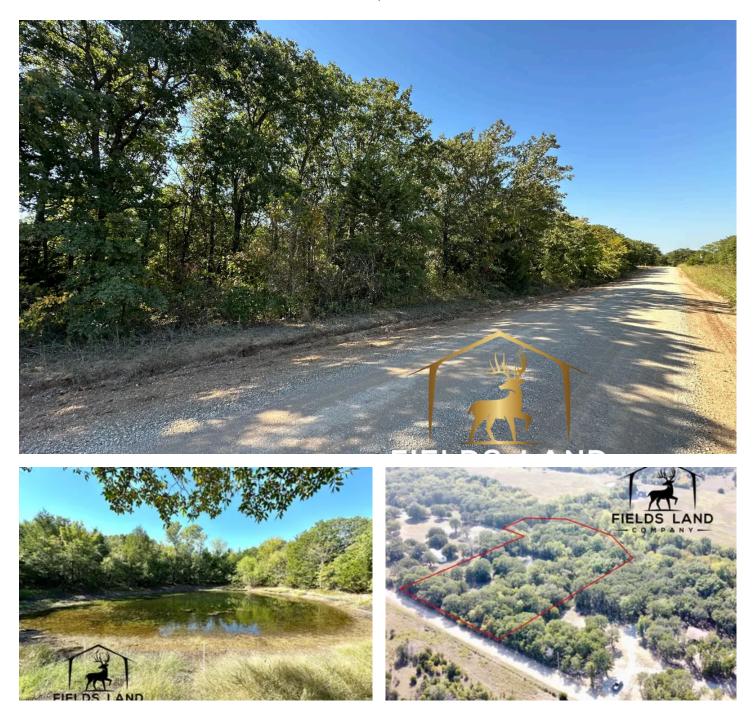

### **PROPERTY DESCRIPTION**

Check out this beautiful 5+/- acres in Garvin County just 4 miles from Longmeiere Lake. This property is a blank canvas and ready for someone to take over. Full of mature timber on the south end of the property and plenty of opening towards the county road that would make a great place to build a weekend getaway or your forever home. Utilities available along the county road, fresh survey, beautiful pond, an additional 5+/- acres with cabin is available to be purchased if your looking for alittle more land.

- 4 Miles to Longmeiere Lake
- 36 Miles to Ada
- 66 Miles to OKC
- 147 Miles to Dallas
- 158 Miles to Tulsa

Call Today for your private showing Chris Parker <u>918-470-0003</u>