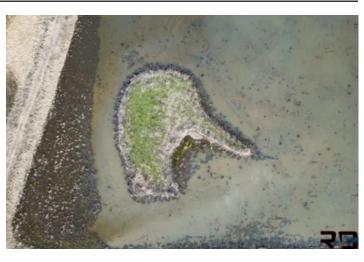

#### **PROPERTY DESCRIPTION**

Bordering the famous Kansas Army Ammunition Plant this 263 acre farm is what most folks dream about. The farm has been meticulously groomed and designed to maximize its hunting potential. The showcase of the farm is the newly built 22 acre marsh. This marsh is unique in its design and was purposely built to make the waterfowl feel comfortable throught the fall and winter. From above you can even pick out the "duck head island" stragetically placed near the blind. There are 2 additional marshes on the property and 2 WRP marshes, totaling 36 acres of surface water. Multiple Redneck blinds are on the farm with areas carved out for food plots. These plots are a huge draw for hundreds of deer a night that funnel right off the ammo plant. Labette Creek winds along the west side of the farm making a highway for the deer, perfect roosts for the turkeys and a great fishing spot in the summer.