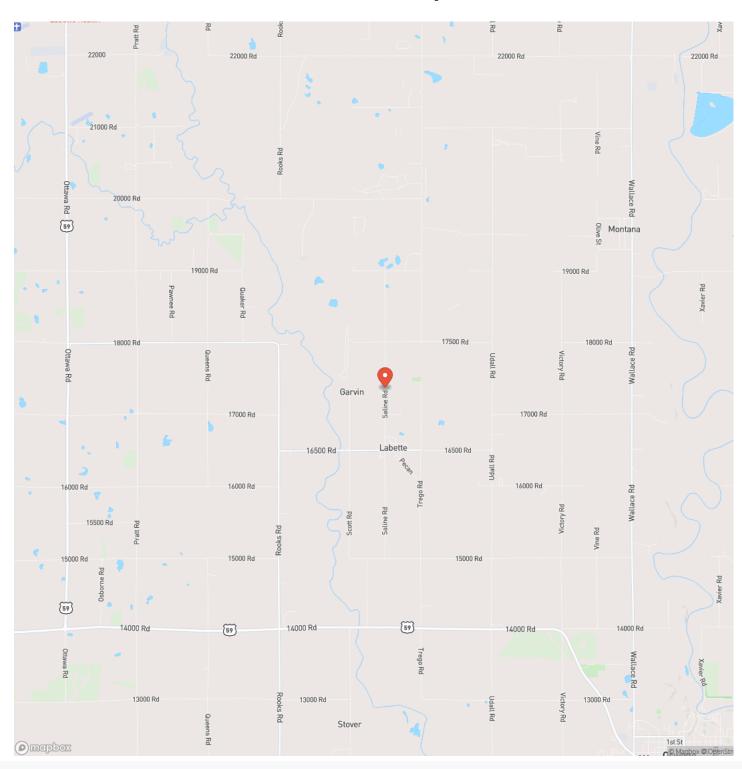

iple Redneck blinds are on the farm with areas carved out for food plots. These plots are a huge draw for hundreds of deer a night that funnel right off the ammo plant. Labette Creek winds along the west side of the farm making a highway for the deer, perfect roosts for the turkeys and a great fishing spot in the summer.

The farm rounds out with a nice cabin that is perfect for everyone to relax after a day of enjoyment hunting. Located on a dead end road that is paved the farm has the seclusion most are after. A farm like this is truly a rare opportunity to purchase. Contact Kale Kitterman at <u>620-249-3882</u> for more information.



## **MORE INFO ONLINE:**

# 263 Acre Duck, Deer and Turkey Farm For Sale In Labette County KS Oswego, KS / Labette County





## **MORE INFO ONLINE:**



**Locator Map** 



## **MORE INFO ONLINE:**



**Locator Map** 



## **MORE INFO ONLINE:**

## Satellite Map





## **MORE INFO ONLINE:**

#### LISTING REPRESENTATIVE For more information contact:



#### Representative

Kale Kitterman

**Mobile** (620) 249-3882

Email kale@redcedarland.com

**Address** 1700 W 4th

**City / State / Zip** Oswego, KS 67356

#### <u>NOTES</u>



## **MORE INFO ONLINE:**

| NOTES |  |
|-------|--|
|       |  |
|       |  |
|       |  |
|       |  |
|       |  |
|       |  |
|       |  |
|       |  |
|       |  |
|       |  |
|       |  |
|       |  |
|       |  |
|       |  |
|       |  |
|       |  |
|       |  |
|       |  |
|       |  |
|       |  |
|       |  |
|       |  |
|       |  |
|       |  |
|       |  |
|       |  |
|       |  |
|       |  |