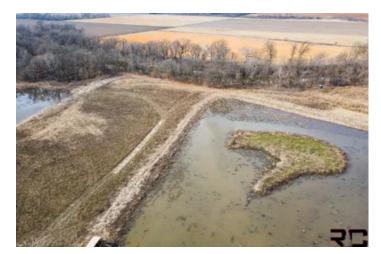

#### **PROPERTY DESCRIPTION**

Bordering the famous Kansas Army Ammunition Plant this 263 acre farm is what most folks dream about. The farm has been meticulously groomed and designed to maximize its hunting potential. The showcase of the farm is the newly built 22 acre marsh. This marsh is unique in its design and was purposely built to make the waterfowl feel comfortable throught the fall and winter. From above you can even pick out the "duck head island" stragetically placed near the blind. There are 2 additional marshes on the property and 2 WRP marshes, totaling 36 acres of surface water. Multiple Redneck blinds are on the farm with areas carved out for food plots. These plots are a huge draw for hundreds of deer a night that funnel right off the ammo plant. Labette Creek winds along the west side of the farm making a highway for the deer, perfect roosts for the turkeys and a great fishing spot in the summer.