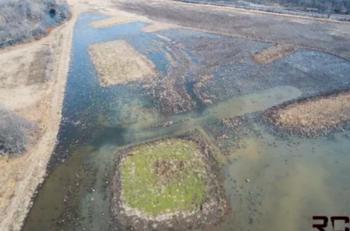

#### **PROPERTY DESCRIPTION**

Bordering the famous Kansas Army Ammunition Plant this 263 acre farm is what most folks dream about. The farm has been meticulously groomed and designed to maximize its hunting potential. The showcase of the farm is the newly built 22 acre marsh. This marsh is unique in its design and was purposely built to make the waterfowl feel comfortable throught the fall and winter. From above you can even pick out the "duck head island" stragetically placed near the blind. There are 2 additional marshes on the property and 2 WRP marshes, totaling 36 acres of surface water. Multiple Redneck blinds are on the farm with areas carved out for food plots. These plots are a huge draw for hundreds of deer a night that funnel right off the ammo plant. Labette Creek winds along the west side of the farm making a highway for the deer, perfect roosts for the turkeys and a great fishing spot in the summer.