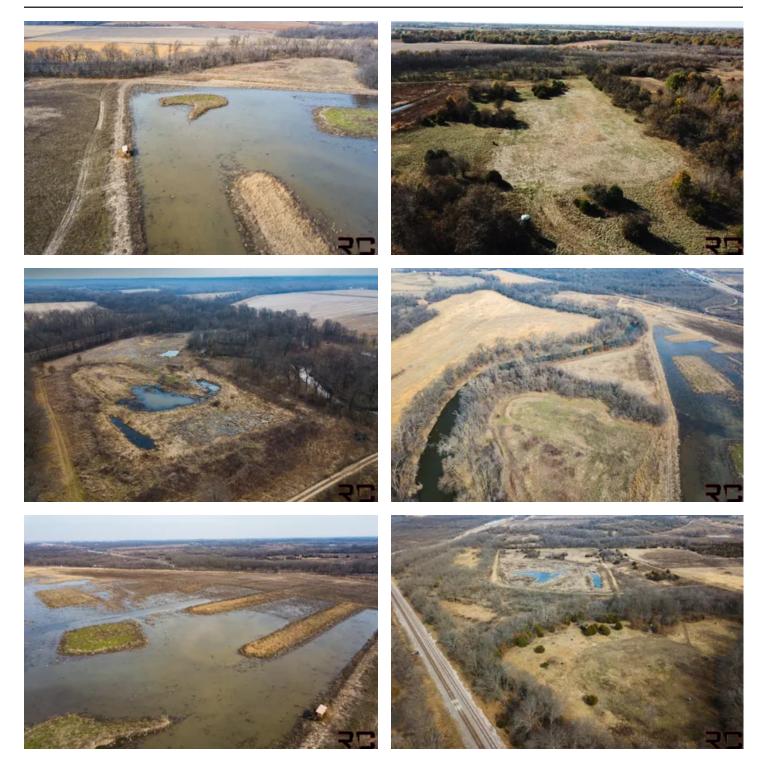

#### **PROPERTY DESCRIPTION**

Bordering the famous Kansas Army Ammunition Plant this 263 acre farm is what most folks dream about. The farm has been meticulously groomed and designed to maximize its hunting potential. The showcase of the farm is the newly built 22 acre marsh. This marsh is unique in its design and was purposely built to make the waterfowl feel comfortable throught the fall and winter. From above you can even pick out the "duck head island" stragetically placed near the blind. There are 2 additional marshes on the property and 2 WRP marshes, totaling 36 acres of surface water. Multiple Redneck blinds are on the farm with areas carved out for food plots. These plots are a huge draw for hundreds of deer a night that funnel right off the ammo plant. Labette Creek winds along the west side of the farm making a highway for the deer, perfect roosts for the turkeys and a great fishing spot in the summer.