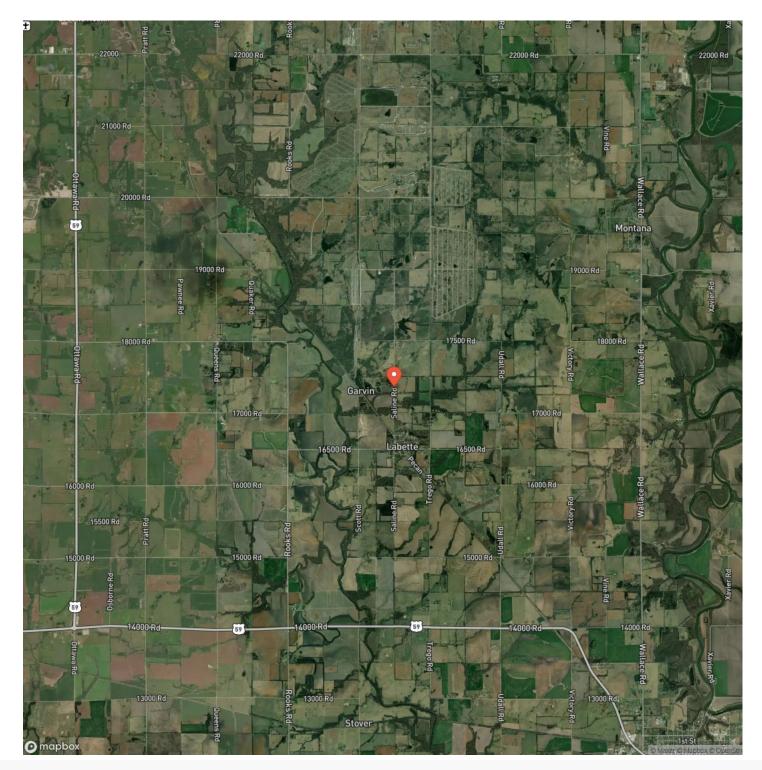

of deer a night that funnel right off the ammo plant. Labette Creek winds along the west side of the farm making a highway for the deer, perfect roosts for the turkeys and a great fishing spot in the summer.

The farm rounds out with a nice cabin that is perfect for everyone to relax after a day of enjoyment hunting. Located on a dead end road that is paved the farm has the seclusion most are after. A farm like this is truly a rare opportunity to purchase. Contact Kale Kitterman at <u>620-249-3882</u> for more information.



## **MORE INFO ONLINE:**

# 263 Acre Duck, Deer and Turkey Farm For Sale In Labette County KS Oswego, KS / Labette County





## **MORE INFO ONLINE:**



**Locator Map** 



## **MORE INFO ONLINE:**



**Locator Map** 



## **MORE INFO ONLINE:**

## Satellite Map





## **MORE INFO ONLINE:**

#### LISTING REPRESENTATIVE For more information contact:



#### Representative

Kale Kitterman

**Mobile** (620) 249-3882

Email kale@redcedarland.com

**Address** 1700 W 4th

**City / State / Zip** Oswego, KS 67356

#### <u>NOTES</u>



## **MORE INFO ONLINE:**

| NOTES |  |
|-------|--|
|       |  |
|       |  |
|       |  |
|       |  |
|       |  |
|       |  |
|       |  |
|       |  |
|       |  |
|       |  |
|       |  |
|       |  |
|       |  |
|       |  |
|       |  |
|       |  |
|       |  |
|       |  |
|       |  |
|       |  |
|       |  |
|       |  |
|       |  |
|       |  |
|       |  |
|       |  |
|       |  |
|       |  |
|       |  |
|       |  |
|       |  |
|       |  |
|       |  |
|       |  |
|       |  |
|       |  |
|       |