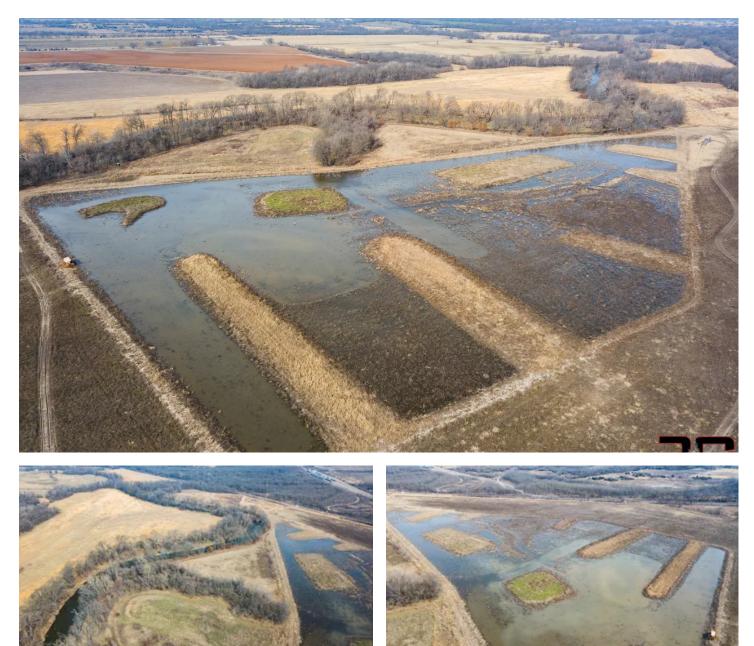

#### **PROPERTY DESCRIPTION**

Bordering the famous Kansas Army Ammunition Plant this 263 acre farm is what most folks dream about. The farm has been meticulously groomed and designed to maximize its hunting potential. The showcase of the farm is the newly built 22 acre marsh. This marsh is unique in its design and was purposely built to make the waterfowl feel comfortable throught the fall and winter. From above you can even pick out the "duck head island" stragetically placed near the blind. There are 2 additional marshes on the property and 2 WRP marshes, totaling 36 acres of surface water. Multiple Redneck blinds are on the farm with areas carved out for food plots. These plots are a huge draw for hundreds of deer a night that funnel right off the ammo plant. Labette Creek winds along the west side of the farm making a highway for the deer, perfect roosts for the turkeys and a great fishing spot in the summer.