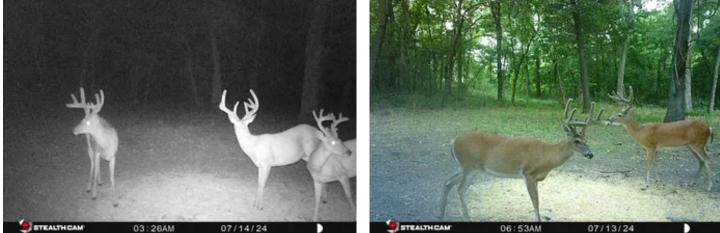

\*\*Property Highlights:\*\*

\*\*Size & Location:\*\* 18 acres of diverse terrain, just 30 minutes from Nowata and an hour from Bartlesville, Joplin, and Tulsa.
\*\*Recreational Potential:\*\* Ideal for hunting, camping, and other outdoor activities, with good cover and open areas perfect for feeding sites or food plots. Sourrounded by large ranches with low hinting pressure

- \*\*Topography:\*\* Features bedding areas, elevation changes, and a small draw, enhancing its appeal for wildlife and recreational use.

- \*\*Accessibility:\*\* Established trails throughout the property allow for easy navigation with a UTV, making it simple to fill feeders, hang stands, or enjoy a leisurely ride theough the woods.