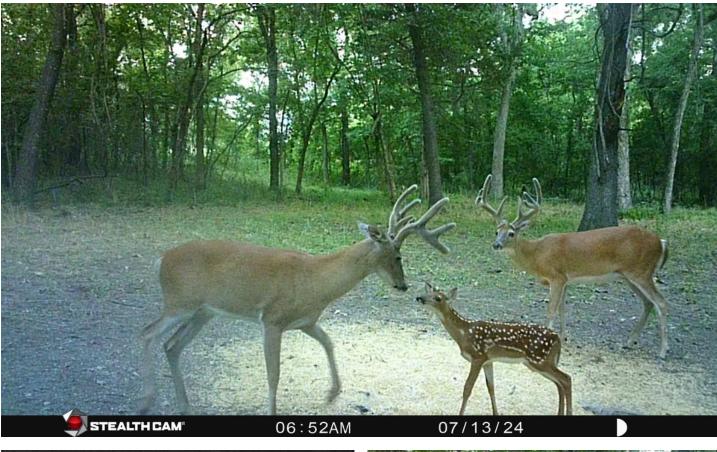

\*\*Property Highlights:\*\*

\*\*Size & Location:\*\* 18 acres of diverse terrain, just 30 minutes from Nowata and an hour from Bartlesville, Joplin, and Tulsa.
\*\*Recreational Potential:\*\* Ideal for hunting, camping, and other outdoor activities, with good cover and open areas perfect for feeding sites or food plots. Sourrounded by large ranches with low hinting pressure

- \*\*Topography:\*\* Features bedding areas, elevation changes, and a small draw, enhancing its appeal for wildlife and recreational use.

- \*\*Accessibility:\*\* Established trails throughout the property allow for easy navigation with a UTV, making it simple to fill feeders, hang stands, or enjoy a leisurely ride theough the woods.