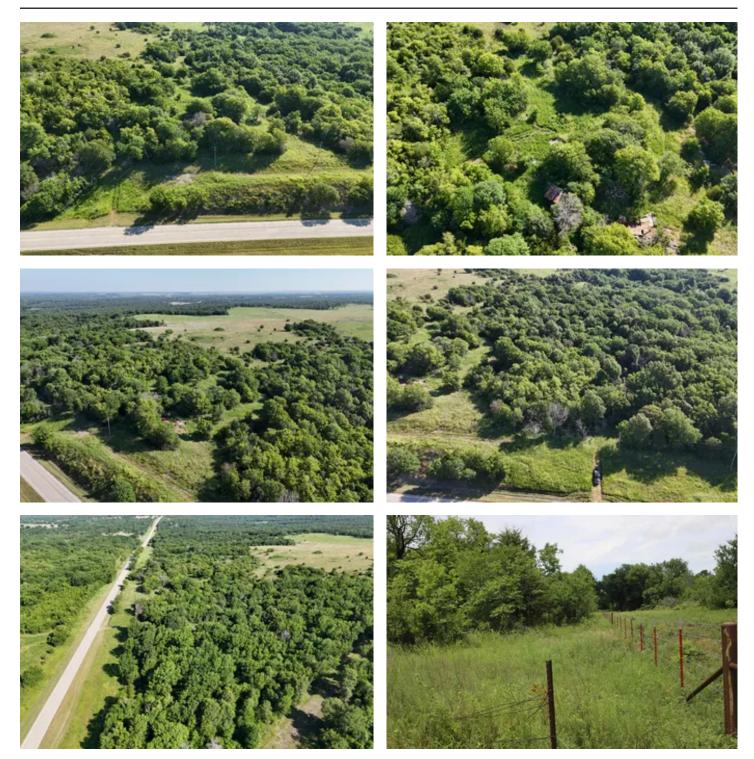

### PROPERTY DESCRIPTION

Discover the perfect blend of nature and convenience with this 18-acre recreational property located in Nowata County. Situated right on Hwy 28, this small acreage offers an excellent opportunity for outdoor enthusiasts and those looking for a potential homesite.

\*\*Property Highlights:\*\*

\*\*Size & Location:\*\* 18 acres of diverse terrain, just 30 minutes from Nowata and an hour from Bartlesville, Joplin, and Tulsa.
\*\*Recreational Potential:\*\* Ideal for hunting, camping, and other outdoor activities, with good cover and open areas perfect for feeding sites or food plots. Sourrounded by large ranches with low hinting pressure

- \*\*Topography:\*\* Features bedding areas, elevation changes, and a small draw, enhancing its appeal for wildlife and recreational use.

- \*\*Accessibility:\*\* Established trails throughout the property allow for easy navigation with a UTV, making it simple to fill feeders, hang stands, or enjoy a leisurely ride theough the woods.

- \*\*Versatility:\*\* Whether you're looking to establish a permanent residence, a weekend getaway, or a dedicated recreational spot, this property offers numerous possibilities.

• Mineral rights do not transfer with the property.