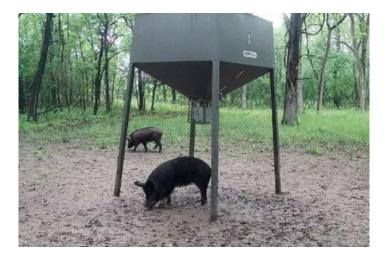

\*\*Property Highlights:\*\*

\*\*Size & Location:\*\* 18 acres of diverse terrain, just 30 minutes from Nowata and an hour from Bartlesville, Joplin, and Tulsa.
\*\*Recreational Potential:\*\* Ideal for hunting, camping, and other outdoor activities, with good cover and open areas perfect for feeding sites or food plots. Sourrounded by large ranches with low hinting pressure

- \*\*Topography:\*\* Features bedding areas, elevation changes, and a small draw, enhancing its appeal for wildlife and recreational use.

- \*\*Accessibility:\*\* Established trails throughout the property allow for easy navigation with a UTV, making it simple to fill feeders, hang stands, or enjoy a leisurely ride theough the woods.