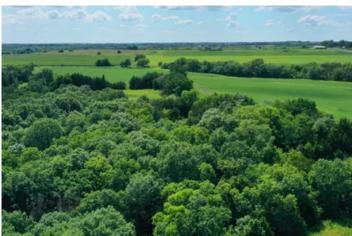

#### **PROPERTY DESCRIPTION**

Beautiful 20+ acres with Timber, Cropland, Treed Stream, Hunting. Paved road frontage in rural Franklin County. Come and pick Your favorite spot to build Your home with paved road frontage or a cabin in the woods. Hunt in your back yard, and watch wildlife on your income producing cropland. There is fencing on one side. Fence the rest for your cattle or horses. The wooded stream is a tributary to Eight Mile Creek. The timber includes oaks, hickory, walnut trees and more. Great deer hunting. New waterways have been constructed in the cropland. A new, wide gravel driveway has been installed on Idaho Rd. This gorgeous property is about 2.5 miles SW of Centropolis, 10 miles to Baldwin Junction, 12 miles to Ottawa, 24 miles to Lawrence, paved all of the way! Acreage to be determined by survey, tax is estimated, tract split requires county approval. Exact address TBD (4227 Idaho Rd. is estimated)