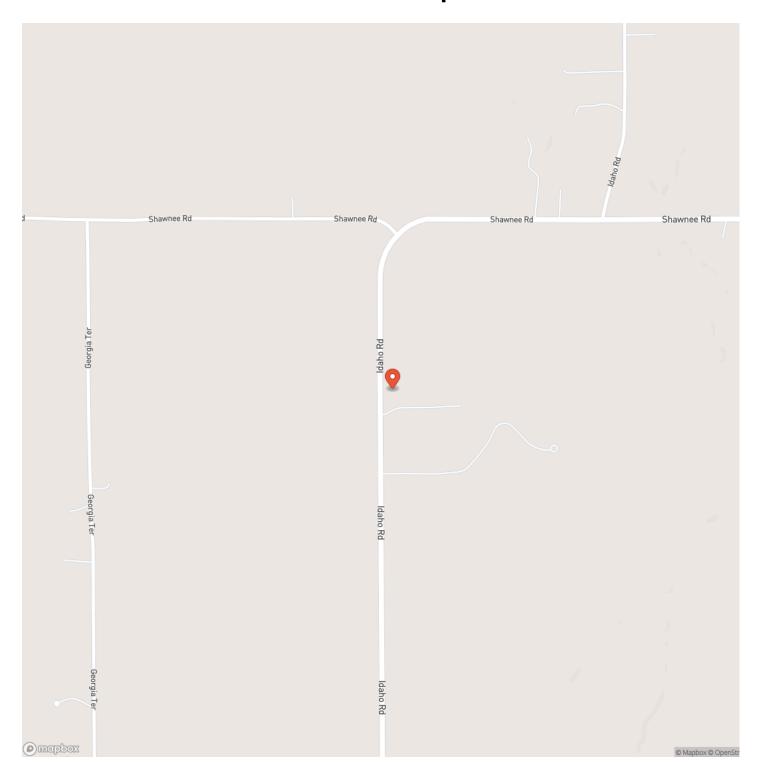

d frontage or a cabin in the woods. Hunt in your back yard, and watch wildlife on your income producing cropland. There is fencing on one side. Fence the rest for your cattle or horses. The wooded stream is a tributary to Eight Mile Creek. The timber includes oaks, hickory, walnut trees and more. Great deer hunting. New waterways have been constructed in the cropland. A new, wide gravel driveway has been installed on Idaho Rd. This gorgeous property is about 2.5 miles SW of Centropolis, 10 miles to Baldwin Junction, 12 miles to Ottawa, 24 miles to Lawrence, paved all of the way! Acreage to be determined by survey, tax is estimated, tract split requires county approval. Exact address TBD (4227 Idaho Rd. is estimated)



## Idaho Rd 20 Pomona, KS / Franklin County







## **Locator Map**





## **Locator Map**





## **Satellite Map**





## Idaho Rd 20 Pomona, KS / Franklin County

# LISTING REPRESENTATIVE For more information contact:



Representative

Dean Goodell

Mobile

(785) 229-5547

Email

dean@greatplains.land

**Address** 

City / State / Zip

Ottawa, KS 66067

| <u>NOTES</u> |  |  |
|--------------|--|--|
|              |  |  |
|              |  |  |
|              |  |  |
|              |  |  |
|              |  |  |
|              |  |  |
|              |  |  |
|              |  |  |
|              |  |  |
|              |  |  |
|              |  |  |
|              |  |  |
|              |  |  |
|              |  |  |
|              |  |  |
|              |  |  |
|              |  |  |
|              |  |  |



| <u>NOTES</u> |  |
|--------------|--|
|