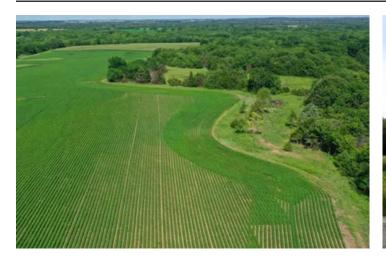

#### **PROPERTY DESCRIPTION**

Beautiful 20+ acres with Timber, Cropland, Treed Stream, Hunting. Paved road frontage in rural Franklin County. Come and pick Your favorite spot to build Your home with paved road frontage or a cabin in the woods. Hunt in your back yard, and watch wildlife on your income producing cropland. There is fencing on one side. Fence the rest for your cattle or horses. The wooded stream is a tributary to Eight Mile Creek. The timber includes oaks, hickory, walnut trees and more. Great deer hunting. New waterways have been constructed in the cropland. A new, wide gravel driveway has been installed on Idaho Rd. This gorgeous property is about 2.5 miles SW of Centropolis, 10 miles to Baldwin Junction, 12 miles to Ottawa, 24 miles to Lawrence, paved all of the way! Acreage to be determined by survey, tax is estimated, tract split requires county approval. Exact address TBD (4227 Idaho Rd. is estimated)