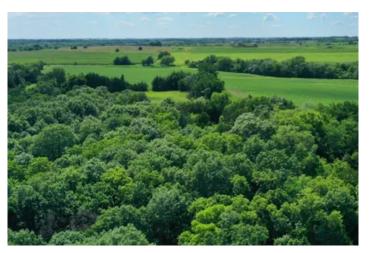

#### **PROPERTY DESCRIPTION**

Beautiful 20+ acres with Timber, Cropland, Treed Stream, Hunting. Paved road frontage in rural Franklin County. Come and pick Your favorite spot to build Your home with paved road frontage or a cabin in the woods. Hunt in your back yard, and watch wildlife on your income producing cropland. There is fencing on one side. Fence the rest for your cattle or horses. The wooded stream is a tributary to Eight Mile Creek. The timber includes oaks, hickory, walnut trees and more. Great deer hunting. New waterways have been constructed in the cropland. A new, wide gravel driveway has been installed on Idaho Rd. This gorgeous property is about 2.5 miles SW of Centropolis, 10 miles to Baldwin Junction, 12 miles to Ottawa, 24 miles to Lawrence, paved all of the way! Acreage to be determined by survey, tax is estimated, tract split requires county approval. Exact address TBD (4227 Idaho Rd. is estimated)