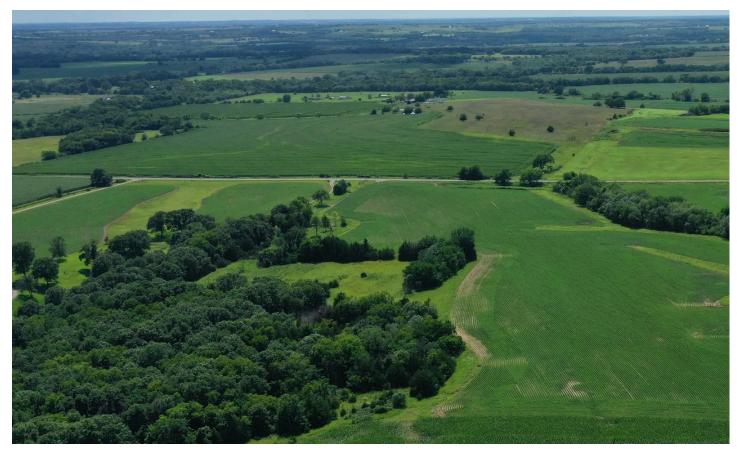

#### **PROPERTY DESCRIPTION**

Beautiful 20+ acres with Timber, Cropland, Treed Stream, Hunting. Paved road frontage in rural Franklin County. Come and pick Your favorite spot to build Your home with paved road frontage or a cabin in the woods. Hunt in your back yard, and watch wildlife on your income producing cropland. There is fencing on one side. Fence the rest for your cattle or horses. The wooded stream is a tributary to Eight Mile Creek. The timber includes oaks, hickory, walnut trees and more. Great deer hunting. New waterways have been constructed in the cropland. A new, wide gravel driveway has been installed on Idaho Rd. This gorgeous property is about 2.5 miles SW of Centropolis, 10 miles to Baldwin Junction, 12 miles to Ottawa, 24 miles to Lawrence, paved all of the way! Acreage to be determined by survey, tax is estimated, tract split requires county approval. Exact address TBD (4227 Idaho Rd. is estimated)