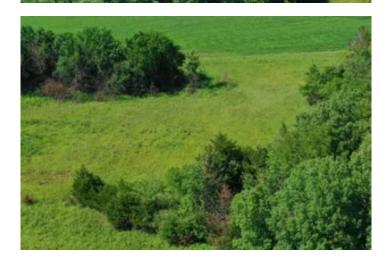

#### **PROPERTY DESCRIPTION**

Beautiful 20+ acres with Timber, Cropland, Treed Stream, Hunting. Paved road frontage in rural Franklin County. Come and pick Your favorite spot to build Your home with paved road frontage or a cabin in the woods. Hunt in your back yard, and watch wildlife on your income producing cropland. There is fencing on one side. Fence the rest for your cattle or horses. The wooded stream is a tributary to Eight Mile Creek. The timber includes oaks, hickory, walnut trees and more. Great deer hunting. New waterways have been constructed in the cropland. A new, wide gravel driveway has been installed on Idaho Rd. This gorgeous property is about 2.5 miles SW of Centropolis, 10 miles to Baldwin Junction, 12 miles to Ottawa, 24 miles to Lawrence, paved all of the way! Acreage to be determined by survey, tax is estimated, tract split requires county approval. Exact address TBD (4227 Idaho Rd. is estimated)