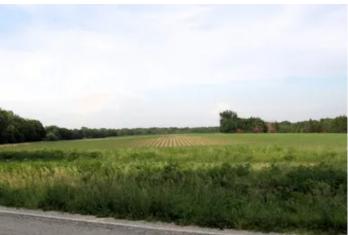

#### **PROPERTY DESCRIPTION**

Beautiful 20+ acres with Timber, Cropland, Treed Stream, Hunting. Paved road frontage in rural Franklin County. Come and pick Your favorite spot to build Your home with paved road frontage or a cabin in the woods. Hunt in your back yard, and watch wildlife on your income producing cropland. There is fencing on one side. Fence the rest for your cattle or horses. The wooded stream is a tributary to Eight Mile Creek. The timber includes oaks, hickory, walnut trees and more. Great deer hunting. New waterways have been constructed in the cropland. A new, wide gravel driveway has been installed on Idaho Rd. This gorgeous property is about 2.5 miles SW of Centropolis, 10 miles to Baldwin Junction, 12 miles to Ottawa, 24 miles to Lawrence, paved all of the way! Acreage to be determined by survey, tax is estimated, tract split requires county approval. Exact address TBD (4227 Idaho Rd. is estimated)