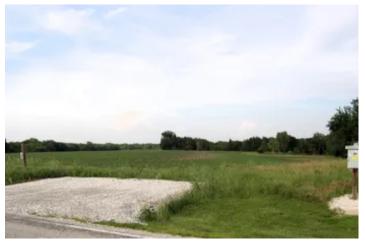

#### **PROPERTY DESCRIPTION**

Beautiful 20+ acres with Timber, Cropland, Treed Stream, Hunting. Paved road frontage in rural Franklin County. Come and pick Your favorite spot to build Your home with paved road frontage or a cabin in the woods. Hunt in your back yard, and watch wildlife on your income producing cropland. There is fencing on one side. Fence the rest for your cattle or horses. The wooded stream is a tributary to Eight Mile Creek. The timber includes oaks, hickory, walnut trees and more. Great deer hunting. New waterways have been constructed in the cropland. A new, wide gravel driveway has been installed on Idaho Rd. This gorgeous property is about 2.5 miles SW of Centropolis, 10 miles to Baldwin Junction, 12 miles to Ottawa, 24 miles to Lawrence, paved all of the way! Acreage to be determined by survey, tax is estimated, tract split requires county approval. Exact address TBD (4227 Idaho Rd. is estimated)