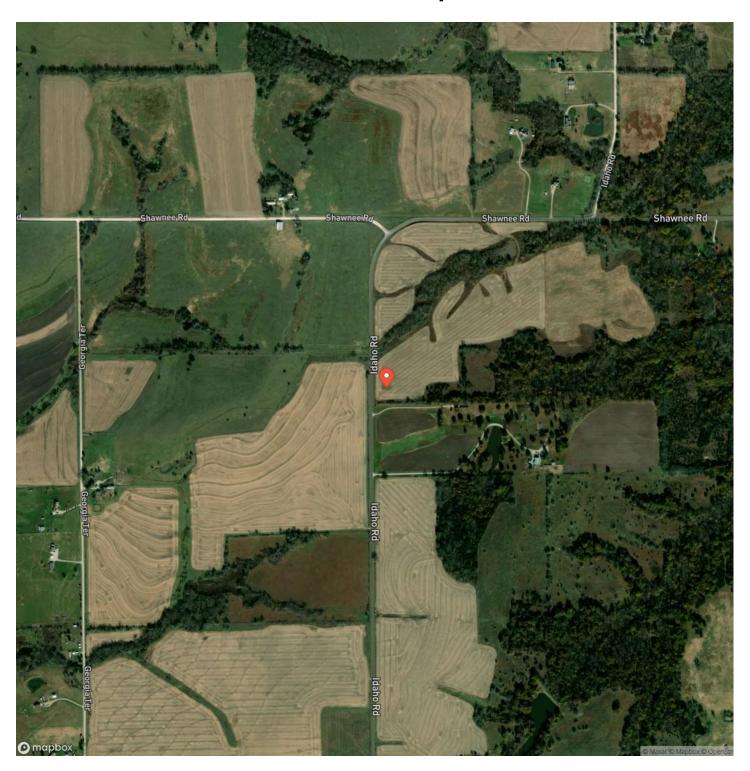

ack yard, and watch wildlife on your income producing cropland. There is fencing on one side. Fence the rest for your cattle or horses. The wooded stream is a tributary to Eight Mile Creek. The timber includes oaks, hickory, walnut trees and more. Great deer hunting. New waterways have been constructed in the cropland. A new, wide gravel driveway has been installed on Idaho Rd. This gorgeous property is about 2.5 miles SW of Centropolis, 10 miles to Baldwin Junction, 12 miles to Ottawa, 24 miles to Lawrence, paved all of the way! Acreage to be determined by survey, tax is estimated, tract split requires county approval. Exact address TBD (4227 Idaho Rd. is estimated)



## Idaho Rd 20 Pomona, KS / Franklin County







## **Locator Map**





## **Locator Map**





## **Satellite Map**





## Idaho Rd 20 Pomona, KS / Franklin County

# LISTING REPRESENTATIVE For more information contact:



Representative

Dean Goodell

Mobile

(785) 229-5547

Email

dean@greatplains.land

**Address** 

City / State / Zip

Ottawa, KS 66067

| <u>NOTES</u> |  |  |
|--------------|--|--|
|              |  |  |
|              |  |  |
|              |  |  |
|              |  |  |
|              |  |  |
|              |  |  |
|              |  |  |
|              |  |  |
|              |  |  |
|              |  |  |
|              |  |  |
|              |  |  |
|              |  |  |
|              |  |  |
|              |  |  |
|              |  |  |
|              |  |  |
|              |  |  |



| <u>NOTES</u> |  |
|--------------|--|
|              |  |
|              |  |
|