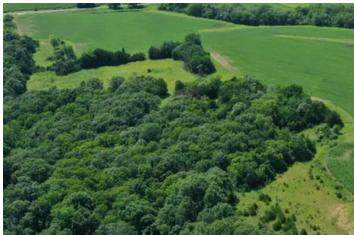

#### **PROPERTY DESCRIPTION**

Beautiful 20+ acres with Timber, Cropland, Treed Stream, Hunting. Paved road frontage in rural Franklin County. Come and pick Your favorite spot to build Your home with paved road frontage or a cabin in the woods. Hunt in your back yard, and watch wildlife on your income producing cropland. There is fencing on one side. Fence the rest for your cattle or horses. The wooded stream is a tributary to Eight Mile Creek. The timber includes oaks, hickory, walnut trees and more. Great deer hunting. New waterways have been constructed in the cropland. A new, wide gravel driveway has been installed on Idaho Rd. This gorgeous property is about 2.5 miles SW of Centropolis, 10 miles to Baldwin Junction, 12 miles to Ottawa, 24 miles to Lawrence, paved all of the way! Acreage to be determined by survey, tax is estimated, tract split requires county approval. Exact address TBD (4227 Idaho Rd. is estimated)