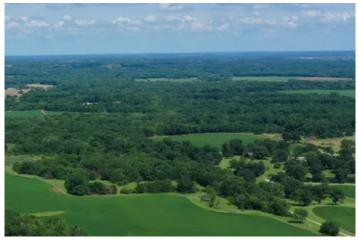

#### **PROPERTY DESCRIPTION**

Beautiful 20+ acres with Timber, Cropland, Treed Stream, Hunting. Paved road frontage in rural Franklin County. Come and pick Your favorite spot to build Your home with paved road frontage or a cabin in the woods. Hunt in your back yard, and watch wildlife on your income producing cropland. There is fencing on one side. Fence the rest for your cattle or horses. The wooded stream is a tributary to Eight Mile Creek. The timber includes oaks, hickory, walnut trees and more. Great deer hunting. New waterways have been constructed in the cropland. A new, wide gravel driveway has been installed on Idaho Rd. This gorgeous property is about 2.5 miles SW of Centropolis, 10 miles to Baldwin Junction, 12 miles to Ottawa, 24 miles to Lawrence, paved all of the way! Acreage to be determined by survey, tax is estimated, tract split requires county approval. Exact address TBD (4227 Idaho Rd. is estimated)