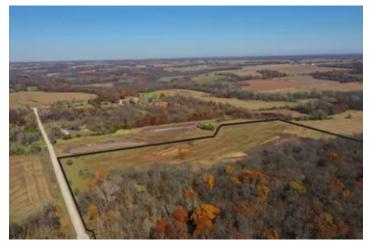

Indiana Ter. 26 4225 Indiana Ter Ottawa, KS 66067 \$185,000 26± Acres Franklin County









### Indiana Ter. 26

### Ottawa, KS / Franklin County

### **SUMMARY**

**Address** 

4225 Indiana Ter

City, State Zip

Ottawa, KS 66067

County

Franklin County

Type

Hunting Land, Recreational Land

Latitude / Longitude

38.690283 / -95.345895

Taxes (Annually)

260

**Acreage** 

26

Price

\$185,000

### **Property Website**

https://greatplainslandcompany.com/detail/indiana-ter-26-franklin-kansas/67291/









#### **PROPERTY DESCRIPTION**

Exceptional property to build your new home and have a spring fed creek and timber in your back yard. Aptly named "Spring Creek" flows through the full length of the this property. You will own the land on both sides of the creek. On the North side of the property, the owner has started a building pad and is continuing to do earth work to