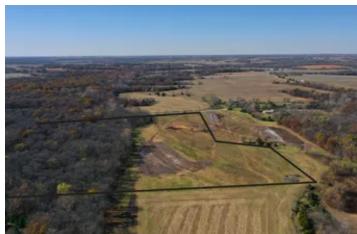

#### **PROPERTY DESCRIPTION**

Exceptional property to build your new home and have a spring fed creek and timber in your back yard. Aptly named "Spring Creek" flows through the full length of the this property. You will own the land on both sides of the creek. On the North side of the property, the owner has started a building pad and is continuing to do earth work to complete the level pad to improve the property. Franklin County has approved an in ground septic system for the site. There is a long winding trail on the South side of the Creek wide enough for your UTV or even a small pick-up. Spring Creek is a tributary to Eight Mile Creek just a short distance away. The big bucks from Eight Mile Creek travel up and down Spring Creek which is heavily timbered on both sides with Oak-Hickory forest. There are magnificent Oaks, Hickory and Sycamore. There is wildlife galore here! Whitetail deer wild turkeys and more. This property is only 0.7 miles from a paved road. It is located apx 2.2 miles SE of Centropolis, 21 miles SSW of Lawrence, 9 miles NW of Ottawa.