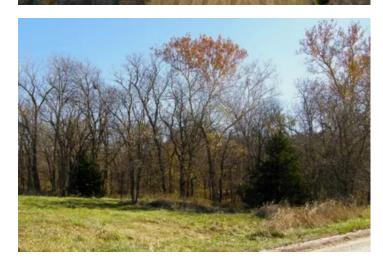

#### **PROPERTY DESCRIPTION**

Exceptional property to build your new home and have a spring fed creek and timber in your back yard. Aptly named "Spring Creek" flows through the full length of the this property. You will own the land on both sides of the creek. On the North side of the property, the owner has started a building pad and is continuing to do earth work to complete the level pad to improve the property. Franklin County has approved an in ground septic system for the site. There is a long winding trail on the South side of the Creek wide enough for your UTV or even a small pick-up. Spring Creek is a tributary to Eight Mile Creek just a short distance away. The big bucks from Eight Mile Creek travel up and down Spring Creek which is heavily timbered on both sides with Oak-Hickory forest. There are magnificent Oaks, Hickory and Sycamore. There is wildlife galore here! Whitetail deer wild turkeys and more. This property is only 0.7 miles from a paved road. It is located apx 2.2 miles SE of Centropolis, 21 miles SSW of Lawrence, 9 miles NW of Ottawa.