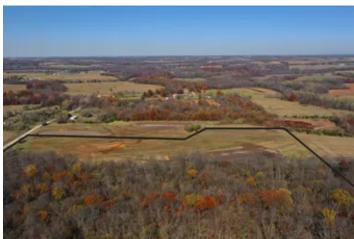

Indiana Ter. 26 4225 Indiana Ter Ottawa, KS 66067 \$185,000 26± Acres Franklin County









### Indiana Ter. 26

### Ottawa, KS / Franklin County

### **SUMMARY**

**Address** 

4225 Indiana Ter

City, State Zip

Ottawa, KS 66067

County

Franklin County

Type

Hunting Land, Recreational Land

Latitude / Longitude

38.690283 / -95.345895

Taxes (Annually)

260

**Acreage** 

26

Price

\$185,000

### **Property Website**

https://greatplainslandcompany.com/detail/indiana-ter-26-franklin-kansas/67291/









#### **PROPERTY DESCRIPTION**

Exceptional property to build your new home and have a spring fed creek and timber in your back yard. Aptly named "Spring Creek" flows through the full length of the this property. You will own the land on both sides of the creek. On the North side of the property, the owner has started a building pad and is continuing to do earth work to c