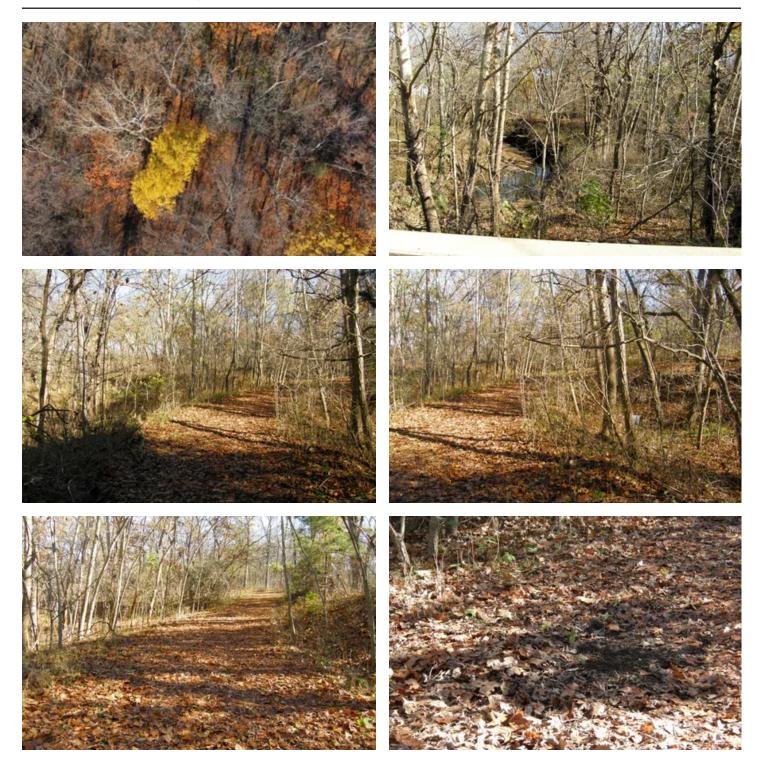

#### **PROPERTY DESCRIPTION**

Exceptional property to build your new home and have a spring fed creek and timber in your back yard. Aptly named "Spring Creek" flows through the full length of the this property. You will own the land on both sides of the creek. On the North side of the property, the owner has started a building pad and is continuing to do earth work to complete the level pad to improve the property. Franklin County has approved an in ground septic system for the site. There is a long winding trail on the South side of the Creek wide enough for your UTV or even a small pick-up. Spring Creek is a tributary to Eight Mile Creek just a short distance away. The big bucks from Eight Mile Creek travel up and down Spring Creek which is heavily timbered on both sides with Oak-Hickory forest. There are magnificent Oaks, Hickory and Sycamore. There is wildlife galore here! Whitetail deer wild turkeys and more. This property is only 0.7 miles from a paved road. It is located apx 2.2 miles SE of Centropolis, 21 miles SSW of Lawrence, 9 miles NW of Ottawa.