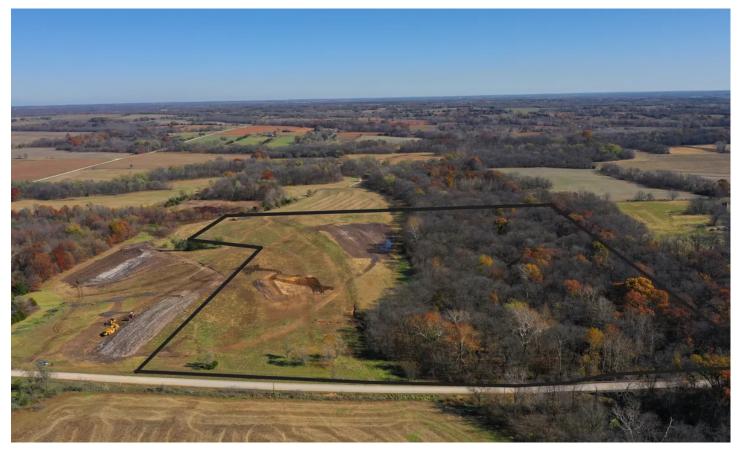

#### **PROPERTY DESCRIPTION**

Exceptional property to build your new home and have a spring fed creek and timber in your back yard. Aptly named "Spring Creek" flows through the full length of the this property. You will own the land on both sides of the creek. On the North side of the property, the owner has started a building pad and is continuing to do earth work to complete the level pad to improve the property. Franklin County has approved an in ground septic system for the site. There is a long winding trail on the South side of the Creek wide enough for your UTV or even a small pick-up. Spring Creek is a tributary to Eight Mile Creek just a short distance away. The big bucks from Eight Mile Creek travel up and down Spring Creek which is heavily timbered on both sides with Oak-Hickory forest. There are magnificent Oaks, Hickory and Sycamore. There is wildlife galore here! Whitetail deer wild turkeys and more. This property is only 0.7 miles from a paved road. It is located apx 2.2 miles SE of Centropolis, 21 miles SSW of Lawrence, 9 miles NW of Ottawa.