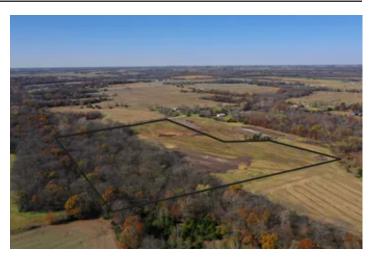

Indiana Ter. 26 4225 Indiana Ter Ottawa, KS 66067 \$185,000 26± Acres Franklin County









### Indiana Ter. 26

### Ottawa, KS / Franklin County

### **SUMMARY**

**Address** 

4225 Indiana Ter

City, State Zip

Ottawa, KS 66067

County

Franklin County

Type

Hunting Land, Recreational Land

Latitude / Longitude

38.690283 / -95.345895

Taxes (Annually)

260

**Acreage** 

26

Price

\$185,000

### **Property Website**

https://greatplainslandcompany.com/detail/indiana-ter-26-franklin-kansas/67291/









#### **PROPERTY DESCRIPTION**

Exceptional property to build your new home and have a spring fed creek and timber in your back yard. Aptly named "Spring Creek" flows through the full length of the this property. You will own the land on both sides of the creek. On the North side of the property, the owner has started a building pad and is continuing to do earth work to complete the level pad to improve the property. Franklin County has approved an in ground septic system for the site. There is a long winding trail on the South side of the Creek wide enough for your UTV or even a small pick-up. Spring Creek is a tributary to Eight Mile Creek just a short distance away. The big bucks from Eight Mile Creek travel up and down Spring Creek which is heavily timbered on both sides with Oa