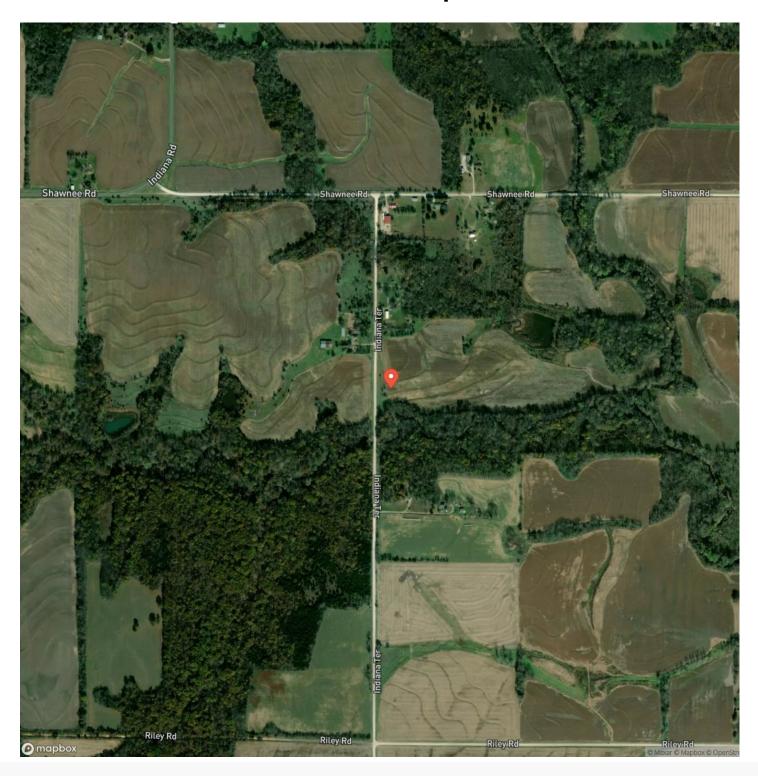

to do earth work to complete the level pad to improve the property. Franklin County has approved an in ground septic system for the site. There is a long winding trail on the South side of the Creek wide enough for your UTV or even a small pick-up. Spring Creek is a tributary to Eight Mile Creek just a short distance away. The big bucks from Eight Mile Creek travel up and down Spring Creek which is heavily timbered on both sides with Oak-Hickory forest. There are magnificent Oaks, Hickory and Sycamore. There is wildlife galore here! Whitetail deer wild turkeys and more. This property is only 0.7 miles from a paved road. It is located apx 2.2 miles SE of Centropolis, 21 miles SSW of Lawrence, 9 miles NW of Ottawa.







## **Locator Map**





## **Locator Map**





# **Satellite Map**





# LISTING REPRESENTATIVE For more information contact:



### Representative

Dean Goodell

### Mobile

(785) 229-5547

### **Email**

dean@greatplains.land

### **Address**

City / State / Zip

Ottawa, KS 66067

| NOTES |  |  |  |
|-------|--|--|--|
|       |  |  |  |
|       |  |  |  |
|       |  |  |  |
|       |  |  |  |
|       |  |  |  |
|       |  |  |  |
|       |  |  |  |
|       |  |  |  |
|       |  |  |  |
|       |  |  |  |
|       |  |  |  |
|       |  |  |  |
|       |  |  |  |



| NOTES |  |
|-------|--|
|       |  |
|       |  |
|       |  |
|       |  |
|       |  |
|       |  |
|       |  |
|       |  |
|       |  |
|       |  |
|       |  |
|       |  |
|       |  |
|       |  |
|       |  |
|       |  |
|       |  |
|       |  |
|       |  |
|       |  |
|       |