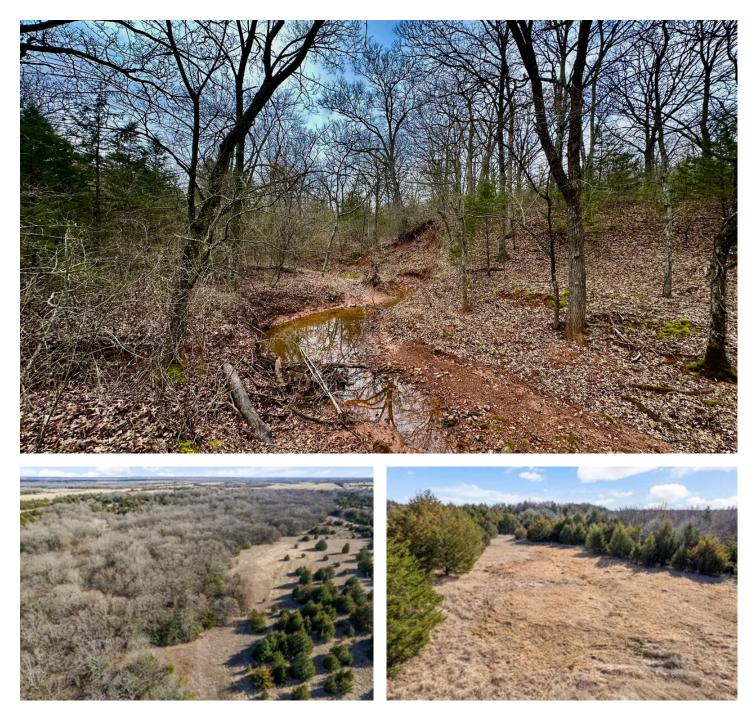

### **PROPERTY DESCRIPTION**

Discover the perfect blend of nature and opportunity with this remarkable 22-acre property in Sparks, OK. Ideal for a homesite, hunting retreat, or recreational haven, this land offers endless possibilities. The beautiful creek bottom provides a serene and picturesque landscape, while the lush surroundings promise a peaceful escape from the hustle and bustle of everyday life. Located within the Prague school district. Adjoining land is available, allowing you to expand your vision and create the ultimate sanctuary. Embrace the beauty and potential of this exceptional acreage and make it your own. Call me and let's go take a look today.