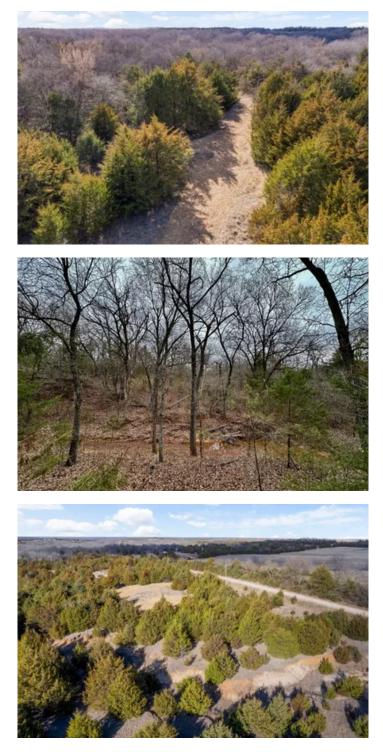

### **PROPERTY DESCRIPTION**

Discover the perfect blend of nature and opportunity with this remarkable 22-acre property in Sparks, OK. Ideal for a homesite, hunting retreat, or recreational haven, this land offers endless possibilities. The beautiful creek bottom provides a serene and picturesque landscape, while the lush surroundings promise a peaceful escape from the hustle and bustle of everyday life. Located within the Prague school district. Adjoining land is available, allowing you to expand your vision and create the ultimate sanctuary. Embrace the beauty and potential of this exceptional acreage and make it your own. Call me and let's go take a look today.