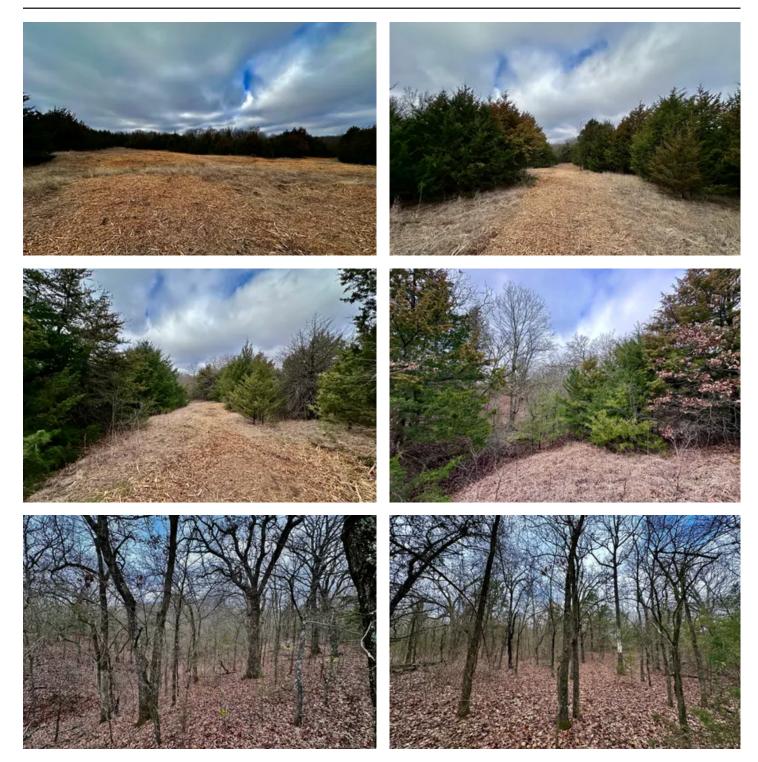

### **PROPERTY DESCRIPTION**

Discover the perfect blend of nature and opportunity with this remarkable 22-acre property in Sparks, OK. Ideal for a homesite, hunting retreat, or recreational haven, this land offers endless possibilities. The beautiful creek bottom provides a serene and picturesque landscape, while the lush surroundings promise a peaceful escape from the hustle and bustle of everyday life. Located within the Prague school district. Adjoining land is available, allowing you to expand your vision and create the ultimate sanctuary. Embrace the beauty and potential of this exceptional acreage and make it your own. Call me and let's go take a look today.