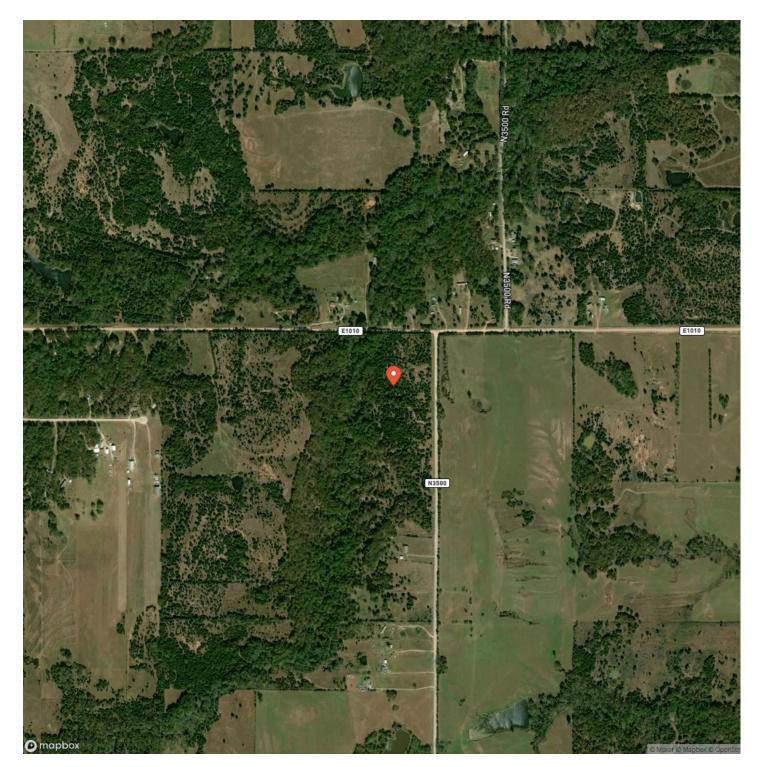

PROPERTY DESCRIPTION**

Discover the perfect blend of nature and opportunity with this remarkable 22-acre property in Sparks, OK. Ideal for a homesite, hunting retreat, or recreational haven, this land offers endless possibilities. The beautiful creek bottom provides a serene and picturesque landscape, while the lush surroundings promise a peaceful escape from the hustle and bustle of everyday life. Located within the Prague school district. Adjoining land is available, allowing you to expand your vision and create the ultimate sanctuary. Embrace the beauty and potential of this exceptional acreage and make it your own. Call me and let's go take a look today.

## 22 Acres - Lincoln County - Homesite, Hunting, Recreation Sparks, OK / Lincoln County







**Locator Map** 

# Satellite Map



### LISTING REPRESENTATIVE For more information contact:



### Representative

Blake Merritt

**Mobile** (405) 317-8670

**Office** (405) 317-8670

Email blake@OklahomaLandmark.com

Address

City / State / Zip

### <u>NOTES</u>

| N | ΟΤ | ES |
|---|----|----|
|   |    |    |

### **DISCLAIMERS**

Information in this brochure is provided solely for information purposes and does not constitute an offer to sell or advertise real estate outside the states in which broker or agent licensed. The information presented has been obtained from sources deemed to be reliable, but is not guaranteed or warranted by the agent, broker, or the sellers of these properties. This offering is subject to errors, omissions, prior sale, price change, correction or withdrawal from the market without notice. Al