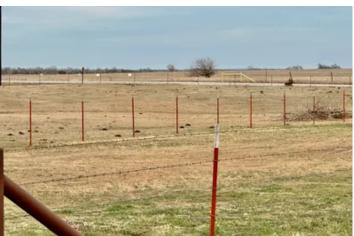

### **PROPERTY DESCRIPTION**

Great little 13 acre tract just SW of Loyal, OK. Fully fenced with multiple gates and cattle guards. Currently used for cattle and equipment storage. Located conveniently on the corner of E0730 Road and N2770 Road. There are some tanks on the NE side of the property but there is more than enough space to build a home, shop, etc. Priced to sell! There is rural water, electric and fiber optic at the road.