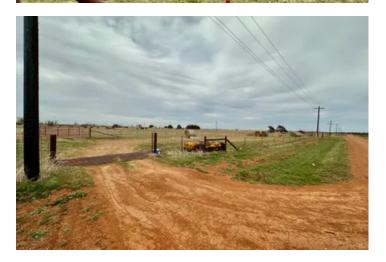

### **PROPERTY DESCRIPTION**

Great little 13 acre tract just SW of Loyal, OK. Fully fenced with multiple gates and cattle guards. Currently used for cattle and equipment storage. Located conveniently on the corner of E0730 Road and N2770 Road. There are some tanks on the NE side of the property but there is more than enough space to build a home, shop, etc. Priced to sell! There is rural water, electric and fiber optic at the road.