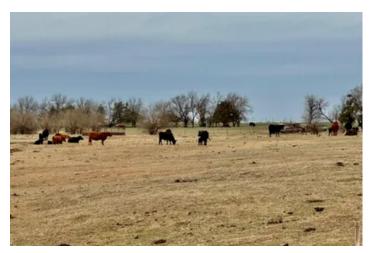

### **PROPERTY DESCRIPTION**

Great little 13 acre tract just SW of Loyal, OK. Fully fenced with multiple gates and cattle guards. Currently used for cattle and equipment storage. Located conveniently on the corner of E0730 Road and N2770 Road. There are some tanks on the NE side of the property but there is more than enough space to build a home, shop, etc. Priced to sell! There is rural water, electric and fiber optic at the road.