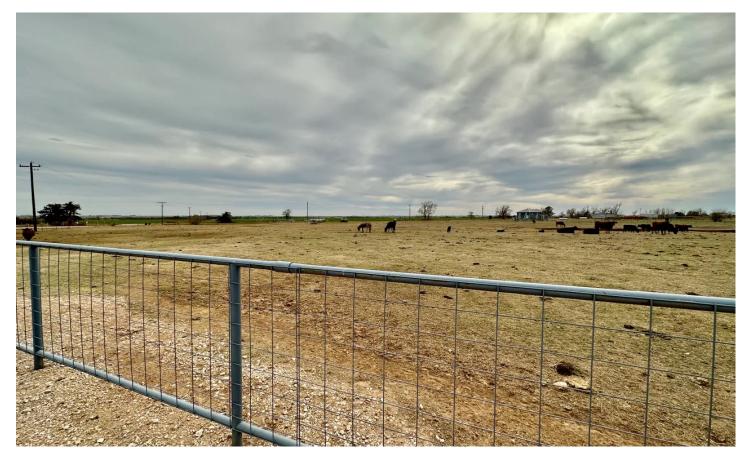

### **PROPERTY DESCRIPTION**

Great little 13 acre tract just SW of Loyal, OK. Fully fenced with multiple gates and cattle guards. Currently used for cattle and equipment storage. Located conveniently on the corner of E0730 Road and N2770 Road. There are some tanks on the NE side of the property but there is more than enough space to build a home, shop, etc. Priced to sell! There is rural water, electric and fiber optic at the road.