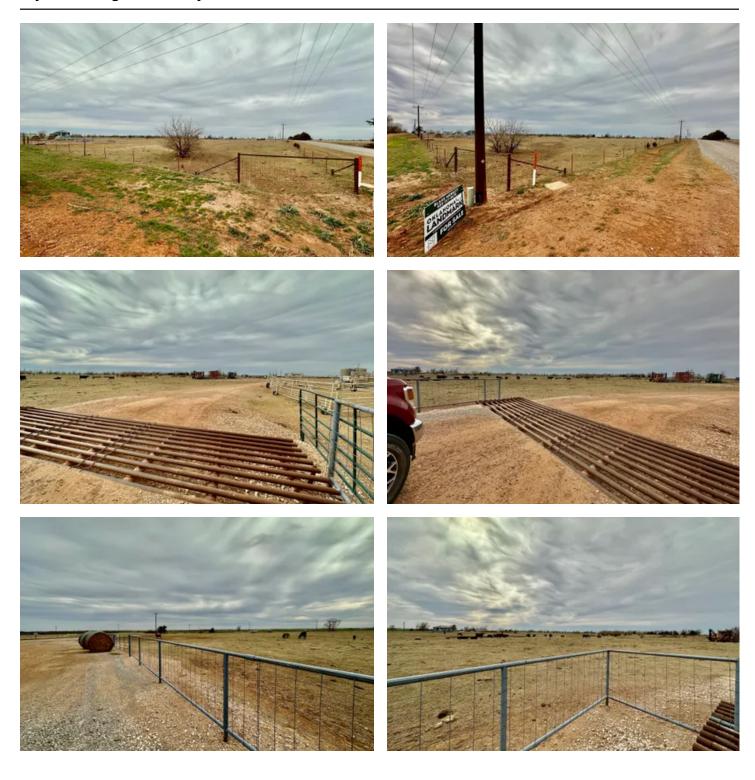

### **PROPERTY DESCRIPTION**

Great little 13 acre tract just SW of Loyal, OK. Fully fenced with multiple gates and cattle guards. Currently used for cattle and equipment storage. Located conveniently on the corner of E0730 Road and N2770 Road. There are some tanks on the NE side of the property but there is more than enough space to build a home, shop, etc. Priced to sell! There is rural water, electric and fiber optic at the road.