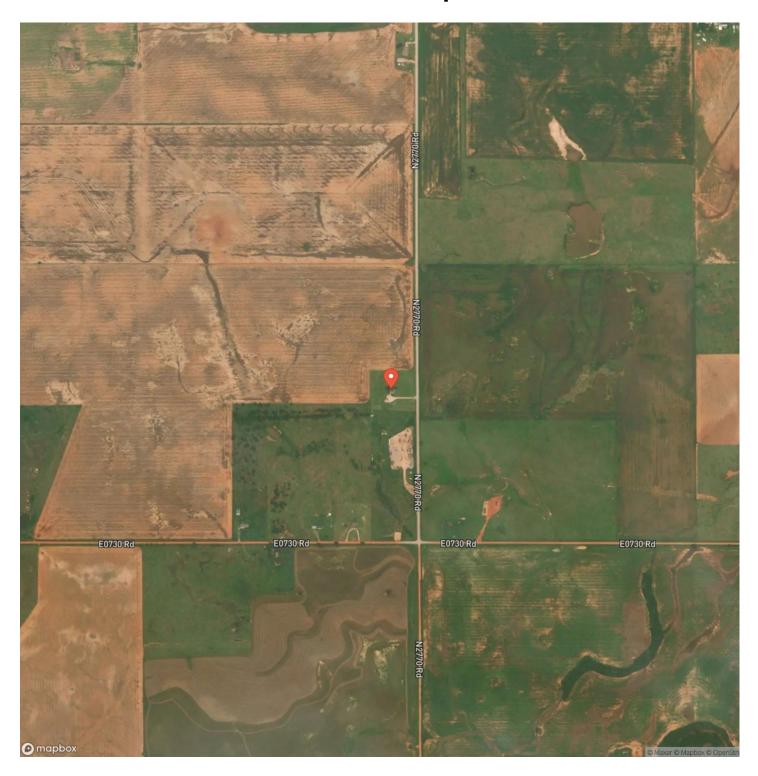

# **Satellite Map**

### **PROPERTY DESCRIPTION**

Great little 13 acre tract just SW of Loyal, OK. Fully fenced with multiple gates and cattle guards. Currently used for cattle and equipment storage. Located conveniently on the corner of E0730 Road and N2770 Road. There are some tanks on the NE side of the property but there is more than enough space to build a home, shop, etc. Priced to sell! There is rural water, electric and fiber optic at the road.