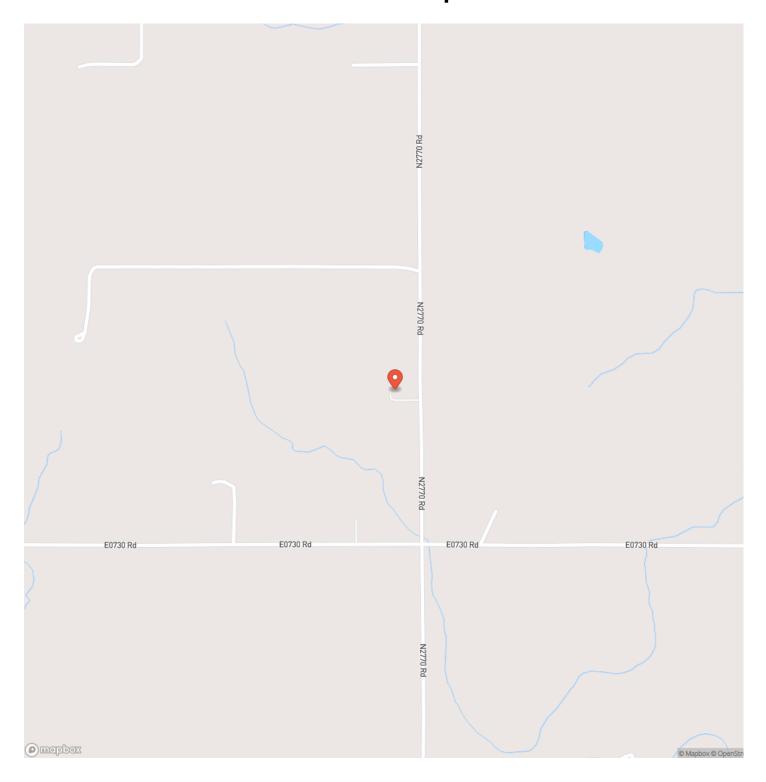

yal, Oklahoma Loyal, OK / Kingfisher County

### **SUMMARY**

Address

14732 N 2770 RD

City, State Zip

Loyal, OK 73756

County

Kingfisher County

Type

Undeveloped Land, Farms, Lot

Latitude / Longitude

35.960516 / -98.068818

Acreage

13

Price

\$65,000







### Great Small Acreage - Loyal, Oklahoma Loyal, OK / Kingfisher County

### **PROPERTY DESCRIPTION**

Great little 13 acre tract just SW of Loyal, OK. Fully fenced with multiple gates and cattle guards. Currently used for cattle and equipment storage. Located conveniently on the corner of E0730 Road and N2770 Road. There are some tanks on the NE side of the property but there is more than enough space to build a home, shop, etc. Priced to sell! There is rural water, electric and fiber optic at the road.



## **Locator Map**



### **Locator Map**



# **Satellite Map**



### Great Small Acreage - Loyal, Oklahoma Loyal, OK / Kingfisher County

# LISTING REPRESENTATIVE For more information contact:



### Representative

Blake Merritt

### Mobile

(405) 317-8670

### Office

(405) 317-8670

### Email

blake @OklahomaLandmark.com

### Address

City / State / Zip

Nichols Hills, OK 73116

| <u>NOTES</u> |  |  |  |
|--------------|--|--|--|
|              |  |  |  |
|              |  |  |  |
|              |  |  |  |
|              |  |  |  |
|              |  |  |  |
|              |  |  |  |
|              |  |  |  |
|              |  |  |  |
|              |  |  |  |
|              |  |  |  |
|              |  |  |  |
|              |  |  |  |
|              |  |  |  |

| <u>NOTES</u> |
|--------------|
|