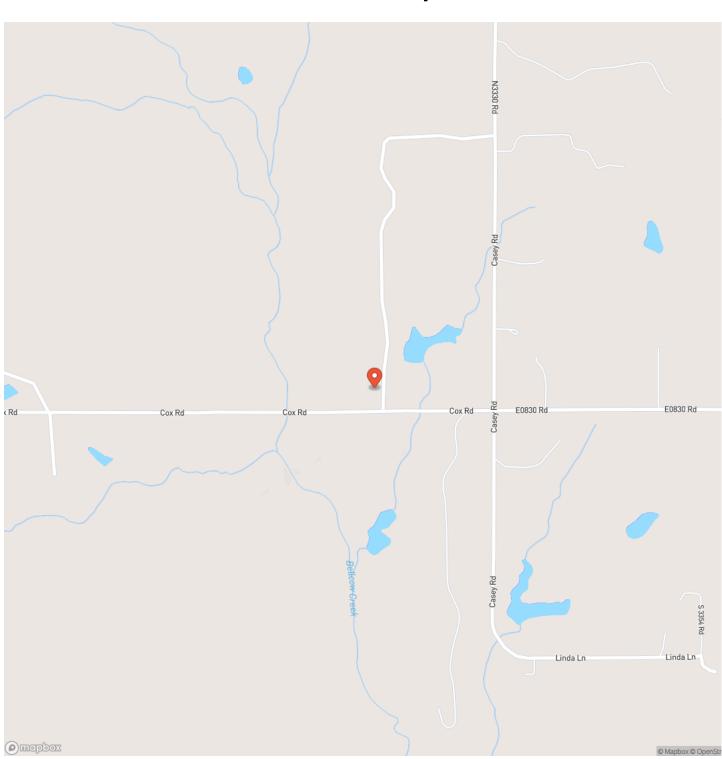

# 10 Acre Retreat - Carney, OK - Timber and Pasture Carney, OK / Lincoln County

**Locator Map** 

**Locator Map** 