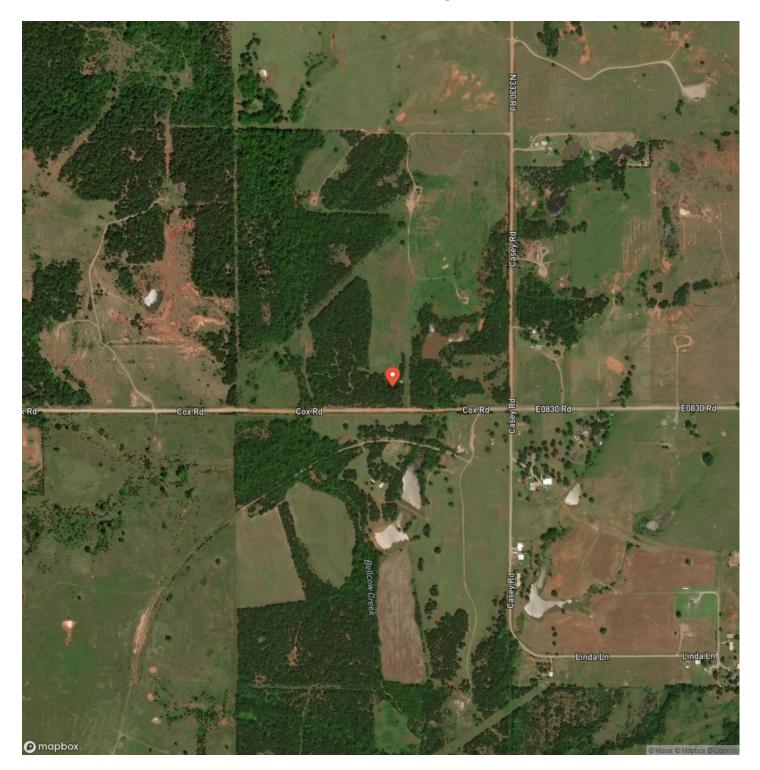

4, it offers a quiet retreat with the convenience of being only 45 minutes from Oklahoma City and an hour from Tulsa.

With a mix of mature timber and open pasture, this land offers both privacy and scenic views, ideal for building your dream home. A new gravel entrance has been installed, giving you easy access to start planning your vision right away.

For those seeking more space, adjoining acreage is also available, allowing expansion up to 160 acres total—perfect for a family compound, additional recreational land, or simply more room to enjoy. See map photo. Don't miss this chance to create your own private retreat with the flexibility to grow!

# 10 Acre Retreat - Carney, OK - Timber and Pasture Carney, OK / Lincoln County





**Locator Map** 



**Locator Map** 

# Satellite Map



### LISTING REPRESENTATIVE For more information contact:



### Representative

Blake Merritt

**Mobile** (405) 317-8670

**Office** (405) 317-8670

Email blake@OklahomaLandmark.com

Address

**City / State / Zip** Nichols Hills, OK 73116

# <u>NOTES</u>

| N | ΟΤ | ES |
|---|----|----|
|   |    |    |

### **DISCLAIMERS**

Information in this brochure is provided solely for information purposes and does not constitute an offer to sell or advertise real estate outside the states in which broker or agent licensed. The information presented has been obtained from sources deemed to be reliable, but is not guaranteed or warranted by the agent, broker, or the sellers of these properties. This offering is subject to errors, omissions, prior sale, price change, correction or withdrawal from the