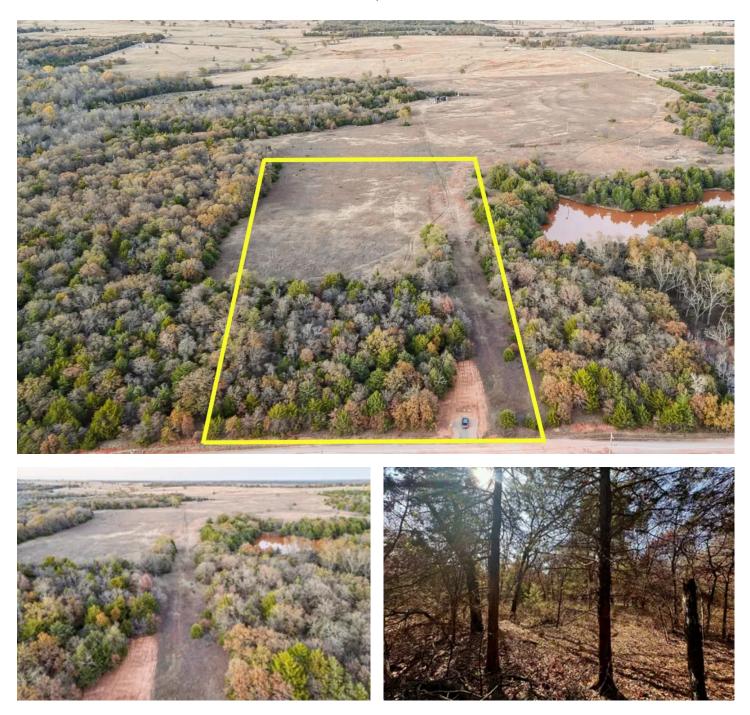

#### \*\*10 Acres in Carney, OK – Prime Homesite with Expansion Potential\*\*

This beautiful 10-acre property in Carney, Oklahoma, is the perfect blend of rural charm and accessibility. Located just one mile from Highway 177 and minutes from I-44, it offers a quiet retreat with the convenience of being only 45 minutes from Oklahoma City and an hour from Tulsa.

With a mix of mature timber and open pasture, this land offers both privacy and scenic views, ideal for building your dream home. A new gravel entrance has been installed, giving you easy access to start planning your vision right away.

For those seeking more space, adjoining acreage is also available, allowing expansion up to 160 acres total—perfect for a family compound, additional recreational land, or simply more room to enjoy. See map photo. Don't miss this chance to create your own private retreat with the flexibility to grow!