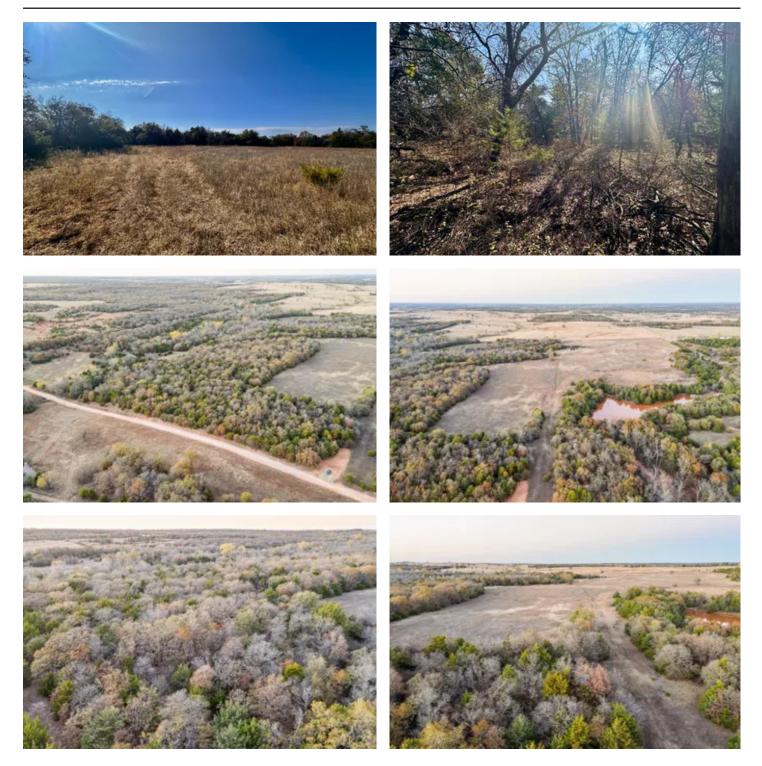

#### \*\*10 Acres in Carney, OK – Prime Homesite with Expansion Potential\*\*

This beautiful 10-acre property in Carney, Oklahoma, is the perfect blend of rural charm and accessibility. Located just one mile from Highway 177 and minutes from I-44, it offers a quiet retreat with the convenience of being only 45 minutes from Oklahoma City and an hour from Tulsa.

With a mix of mature timber and open pasture, this land offers both privacy and scenic views, ideal for building your dream home. A new gravel entrance has been installed, giving you easy access to start planning your vision right away.

For those seeking more space, adjoining acreage is also available, allowing expansion up to 160 acres total—perfect for a family compound, additional recreational land, or simply more room to enjoy. See map photo. Don't miss this chance to create your own private retreat with the flexibility to grow!