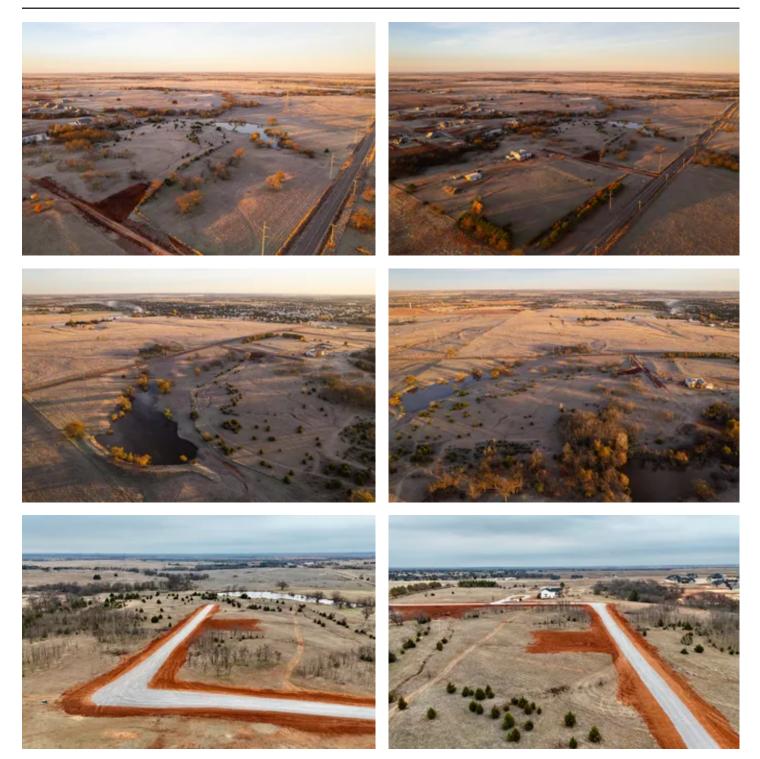

### **PROPERTY DESCRIPTION**

Welcome to your future! This 1.8-acre tract on West Industrial Road in Guthrie, Oklahoma, offers the perfect balance of tranquility and convenience. Located just off Highway 74 and Highway 33, this beautiful property provides easy access to nearby amenities while maintaining its peaceful, country setting.

Enjoy the best of both worlds—just minutes from the charming town of Guthrie and only 15 minutes to Edmond. With paved road frontage, this land is ready to become the foundation of your dream home or retreat. High speed fiber optic coming soon (Buyer to verify). Multiple size tracts available, giving you the flexibility to choose the space that fits your vision.

The open, rolling terrain is ideal for designing a custom living space or investing in land with great potential. Don't miss out on this opportunity to own a piece of Oklahoma's scenic countryside. Call today to schedule a viewing!