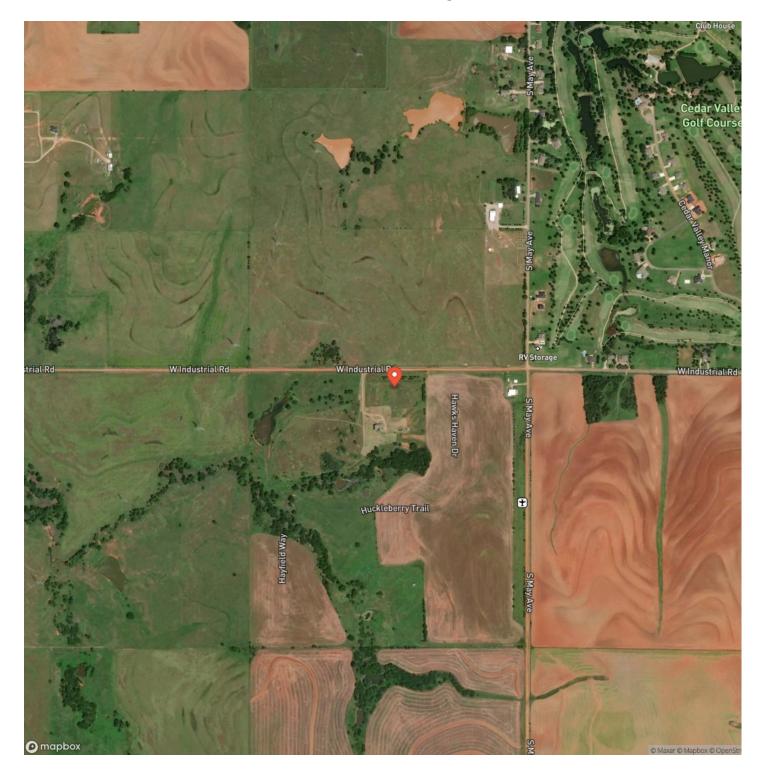

easy access to nearby amenities while maintaining its peaceful, country setting.

Enjoy the best of both worlds—just minutes from the charming town of Guthrie and only 15 minutes to Edmond. With paved road frontage, this land is ready to become the foundation of your dream home or retreat. High speed fiber optic coming soon (Buyer to verify). Multiple size tracts available, giving you the flexibility to choose the space that fits your vision.

The open, rolling terrain is ideal for designing a custom living space or investing in land with great potential. Don't miss out on this opportunity to own a piece of Oklahoma's scenic countryside. Call today to schedule a viewing!

# 1.8 Acres - Incredible Homesite, Guthrie, OK Guthrie, OK / Logan County









**Locator Map** 

# Satellite Map



### LISTING REPRESENTATIVE For more information contact:



### Representative

Blake Merritt

**Mobile** (405) 317-8670

**Office** (405) 317-8670

Email blake@OklahomaLandmark.com

Address

City / State / Zip

## <u>NOTES</u>

| N | ΟΤ | ES |
|---|----|----|
|   |    |    |

### **DISCLAIMERS**

Information in this brochure is provided solely for information purposes and does not constitute an offer to sell or advertise real estate outside the states in which broker or agent licensed. The information presented has been obtained from sources deemed to be reliable, but is not guaranteed or warranted by the agent, broker, or the sellers of these properties. This offering is subject to errors, omissions, prior sale, price change, correction or withdrawal from the market without notice. All