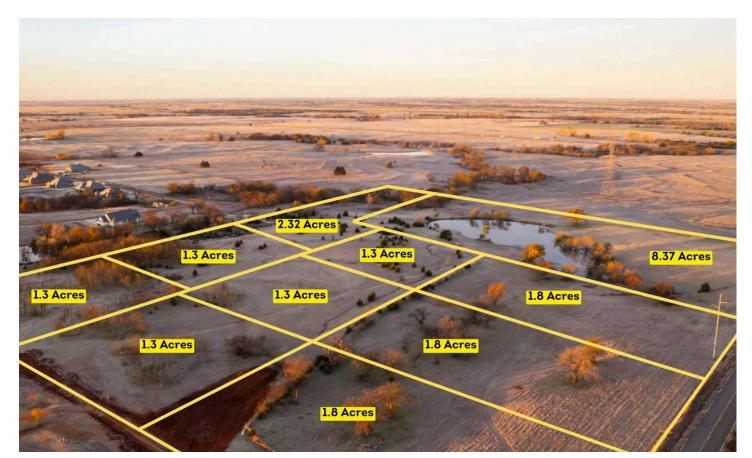

### **PROPERTY DESCRIPTION**

Welcome to your future! This 1.8-acre tract on West Industrial Road in Guthrie, Oklahoma, offers the perfect balance of tranquility and convenience. Located just off Highway 74 and Highway 33, this beautiful property provides easy access to nearby amenities while maintaining its peaceful, country setting.

Enjoy the best of both worlds—just minutes from the charming town of Guthrie and only 15 minutes to Edmond. With paved road frontage, this land is ready to become the foundation of your dream home or retreat. High speed fiber optic coming soon (Buyer to verify). Multiple size tracts available, giving you the flexibility to choose the space that fits your vision.

The open, rolling terrain is ideal for designing a custom living space or investing in land with great potential. Don't miss out on this opportunity to own a piece of Oklahoma's scenic countryside. Call today to schedule a viewing!