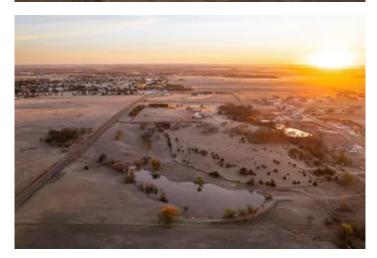

### **PROPERTY DESCRIPTION**

Welcome to your future! This 1.8-acre tract on West Industrial Road in Guthrie, Oklahoma, offers the perfect balance of tranquility and convenience. Located just off Highway 74 and Highway 33, this beautiful property provides easy access to nearby amenities while maintaining its peaceful, country setting.

Enjoy the best of both worlds—just minutes from the charming town of Guthrie and only 15 minutes to Edmond. With paved road frontage, this land is ready to become the foundation of your dream home or retreat. High speed fiber optic coming soon (Buyer to verify). Multiple size tracts available, giving you the flexibility to choose the space that fits your vision.

The open, rolling terrain is ideal for designing a custom living space or investing in land with great potential. Don't miss out on this opportunity to own a piece of Oklahoma's scenic countryside. Call today to schedule a viewing!