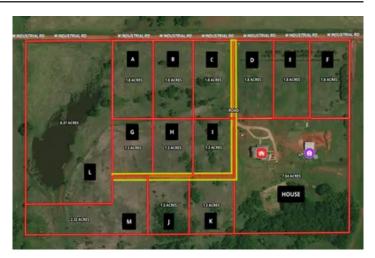

1.8 Acres - Incredible Homesite, Guthrie, OK W. Industrial Road Guthrie, OK 73044

**\$61,000** 1.800± Acres Logan County

**Acreage** 1.800

**Price** \$61,000

### **PROPERTY DESCRIPTION**

Welcome to your future! This 1.8-acre tract on West Industrial Road in Guthrie, Oklahoma, offers the perfect balance of tranquility and convenience. Located just off Highway 74 and Highway 33, this beautiful property provides easy access to nearby amenities while maintaining its peaceful, country setting.

Enjoy the best of both worlds—just minutes from the charming town of Guthrie and only 15 minutes to Edmond. With paved road frontage, this land is ready to become the foundation of your dream home or retreat. High speed fiber optic coming soon (Buyer to verify). Multiple size tracts available, giving you the flexibility to choose the space that fits your vision.