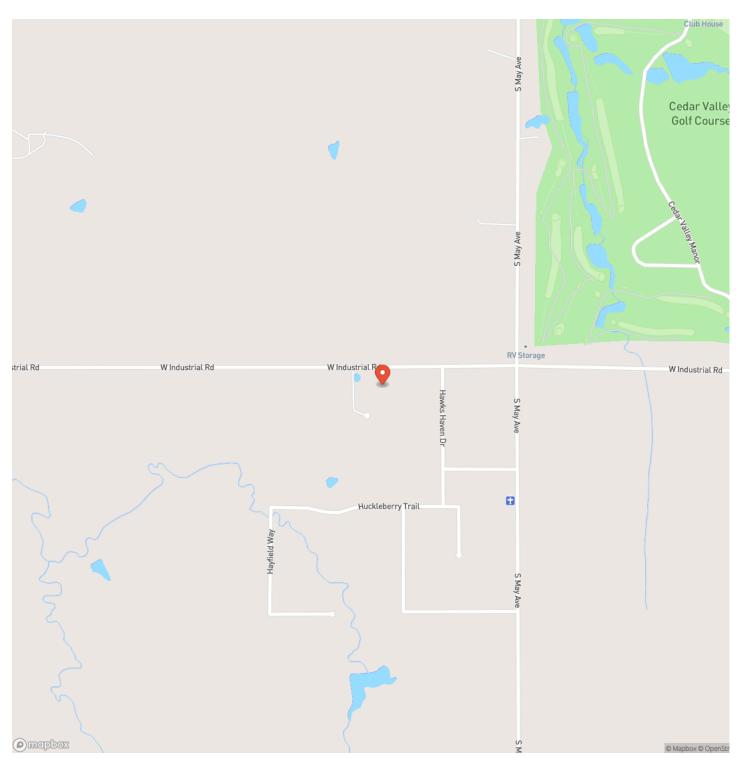

# 1.8 Acres - Incredible Homesite, Guthrie, OK Guthrie, OK / Logan County

**Locator Map** 