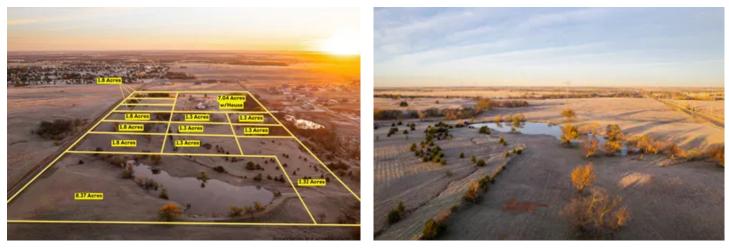

### **PROPERTY DESCRIPTION**

Welcome to your future! This 1.8-acre tract on West Industrial Road in Guthrie, Oklahoma, offers the perfect balance of tranquility and convenience. Located just off Highway 74 and Highway 33, this beautiful property provides easy access to nearby amenities while maintaining its peaceful, country setting.

Enjoy the best of both worlds—just minutes from the charming town of Guthrie and only 15 minutes to Edmond. With paved road frontage, this land is ready to become the foundation of your dream home or retreat. High speed fiber optic coming soon (Buyer to verify). Multiple size tracts available, giving you the flexibility to choose the space that fits your vision.

The open, rolling terrain is ideal for designing a custom living space or investing in land with great potential. Don't miss out on this opportunity to own a piece of Oklahoma's scenic countryside. Call today to schedule a viewing!