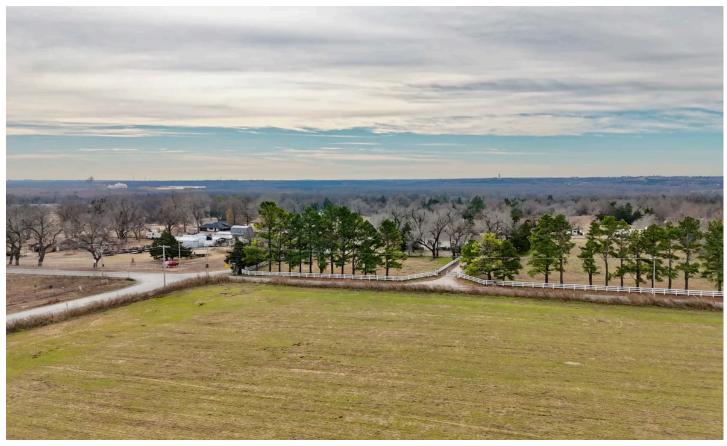

#### Discover your dream property on the Northwest corner of SW 134th Street and Rockwell Avenue in Oklahoma City, OK.

This expansive 5-acre lot offers the perfect balance of seclusion and convenience, with direct access off both Rockwell and 134th Street, making it easily reachable. Just a few minutes away from I-44 and downtown Oklahoma City, this land is ideal for those who love the tranquility of rural living yet need quick access to urban amenities. It provides plenty of room for horses and other animals, making it a paradise for animal enthusiasts.

The property feels secluded yet is only 5-10 minutes from the city, offering you the best of both worlds. If you're looking to expand, adjoining acreage is available, allowing you to increase your land up to 34 acres. This setup is perfect for creating your own ranchette, horse ranch, or any agricultural endeavor you envision. Located strategically, this land not only provides a peaceful retreat but also holds significant potential for development or investment.