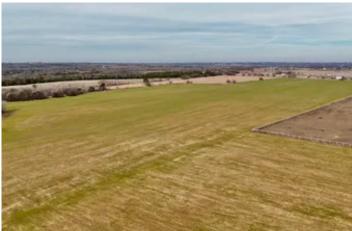

#### Discover your dream property on the Northwest corner of SW 134th Street and Rockwell Avenue in Oklahoma City, OK.

This expansive 5-acre lot offers the perfect balance of seclusion and convenience, with direct access off both Rockwell and 134th Street, making it easily reachable. Just a few minutes away from I-44 and downtown Oklahoma City, this land is ideal for those who love the tranquility of rural living yet need quick access to urban amenities. It provides plenty of room for horses and other animals, making it a paradise for animal enthusiasts.

The property feels secluded yet is only 5-10 minutes from the city, offering you the best of both worlds. If you're looking to expand, adjoining acreage is available, allowing you to increase your land up to 34 acres. This setup is perfect for creating your own ranchette, horse ranch, or any agricultural endeavor you envision. Located strategically, this land not only provides a peaceful retreat but also holds significant potential for development or investment.