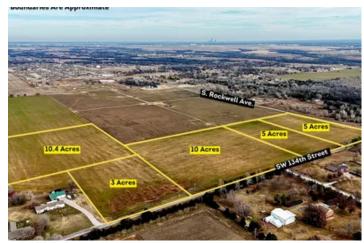

# **Locator Map**

### Acreage

5

The property feels secluded yet is only 5-10 minutes from the city, offering you the best of both worlds. If you're looking to expand, adjoining acreage is available, allowing you to increase your land up to 34 acres. This setup is perfect for creating your own ranchette, horse ranch, or any agricultural endeavor you envision. Located strategically, this land not only provides a peaceful retreat but also holds significant potential for development or investment.