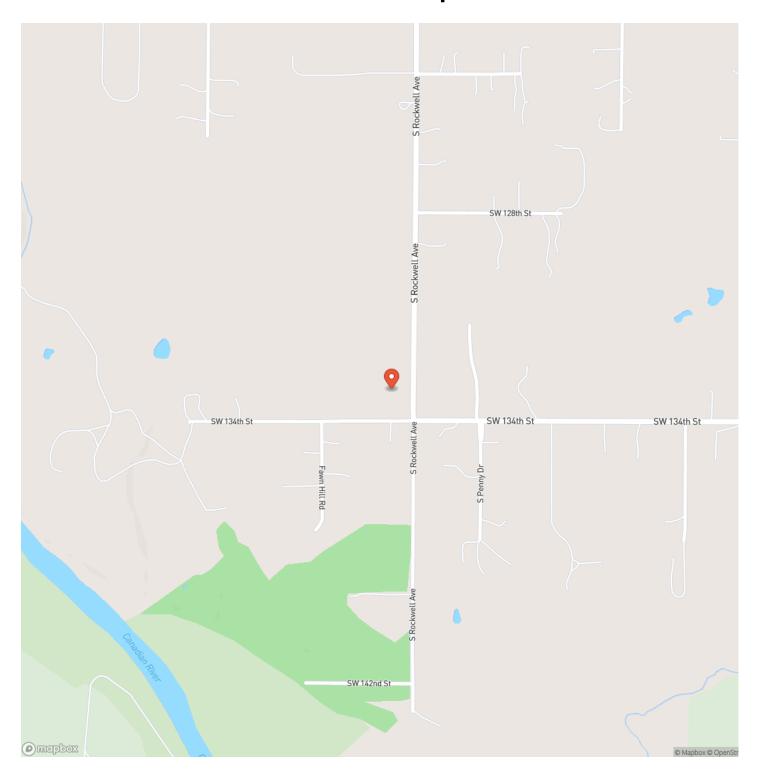

, or any agricultural endeavor you envision. Located strategically, this land not only provides a peaceful retreat but also holds significant potential for development or investment.

Whether you plan to build your dream home or invest in Oklahoma City's growing real estate market, this property is a blank canvas for your plans. This Oklahoma City land for sale is a rare find, ideal for those interested in equestrian properties, small farms, or simply enjoying the benefits of small acreage living near major thoroughfares.

Don't miss out on this unique opportunity to own a piece of Oklahoma's countryside with easy city access. Contact us today for more information or to schedule a viewing.

# 5 Acres - Rockwell and SW 134th Street Oklahoma City, OK / Cleveland County



# **Locator Map**



# **Locator Map**



# **Satellite Map**



## 5 Acres - Rockwell and SW 134th Street Oklahoma City, OK / Cleveland County

# LISTING REPRESENTATIVE For more information contact:



# Representative

Blake Merritt

### Mobile

(405) 317-8670

## Office

(405) 317-8670

### Email

blake@OklahomaLandmark.com

### Address

### City / State / Zip

Nichols Hills, OK 73116

| NOTES |  |  |
|-------|--|--|
|       |  |  |
|       |  |  |
|       |  |  |
|       |  |  |
|       |  |  |
|       |  |  |
|       |  |  |
|       |  |  |
|       |  |  |
|       |  |  |
|       |  |  |

| <u>NOTES</u> |
|--------------|
|              |
|              |
|              |
|              |
|              |
|              |
|              |
|              |
|              |
|              |
|