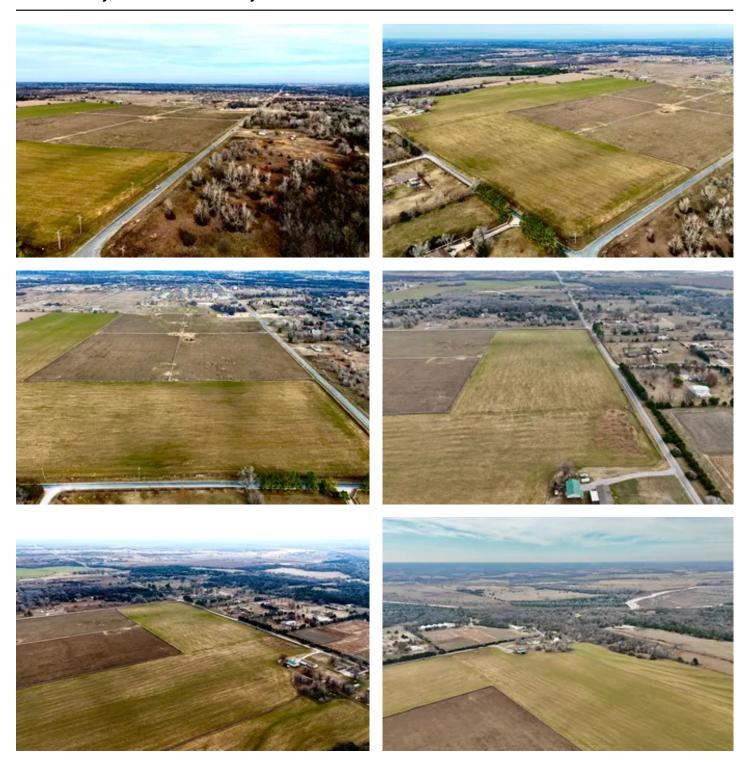

#### Discover your dream property on the Northwest corner of SW 134th Street and Rockwell Avenue in Oklahoma City, OK.

This expansive 5-acre lot offers the perfect balance of seclusion and convenience, with direct access off both Rockwell and 134th Street, making it easily reachable. Just a few minutes away from I-44 and downtown Oklahoma City, this land is ideal for those who love the tranquility of rural living yet need quick access to urban amenities. It provides plenty of room for horses and other animals, making it a paradise for animal enthusiasts.

The property feels secluded yet is only 5-10 minutes from the city, offering you the best of both worlds. If you're looking to expand, adjoining acreage is available, allowing you to increase your land up to 34 acres. This setup is perfect for creating your own ranchette, horse ranch, or any agricultural endeavor you envision. Located strategically, this land not only provides a peaceful retreat but also holds significant potential for development or investment.

Whether you plan to build your dream home or invest in Oklahoma City's growing real estate market, this property is a blank canvas for your plans. This Oklahoma City land for sale is a rare find, ideal for those interested in equestrian properties, small farms, or simply enjoying the benefits of small acreage living near major thoroughfares.