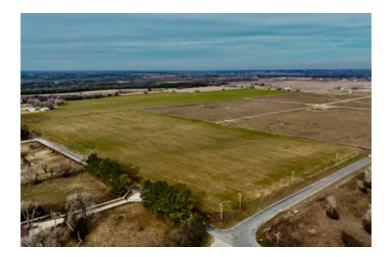

#### Discover your dream property on the Northwest corner of SW 134th Street and Rockwell Avenue in Oklahoma City, OK.

This expansive 5-acre lot offers the perfect balance of seclusion and convenience, with direct access off both Rockwell and 134th Street, making it easily reachable. Just a few minutes away from I-44 and downtown Oklahoma City, this land is ideal for those who love the tranquility of rural living yet need quick access to urban amenities. It provides plenty of room for horses and other animals, making it a paradise for animal enthusiasts.

The property feels secluded yet is only 5-10 minutes from the city, offering you the best of both worlds. If you're looking to expand, adjoining acreage is available, allowing you to increase your land up to 34 acres. This setup is perfect for creating your own ranchette, horse ranch, or any agricultural endeavor you envision. Located strategically, this land not only provides a peaceful retreat but also holds significant potential for development or investment.