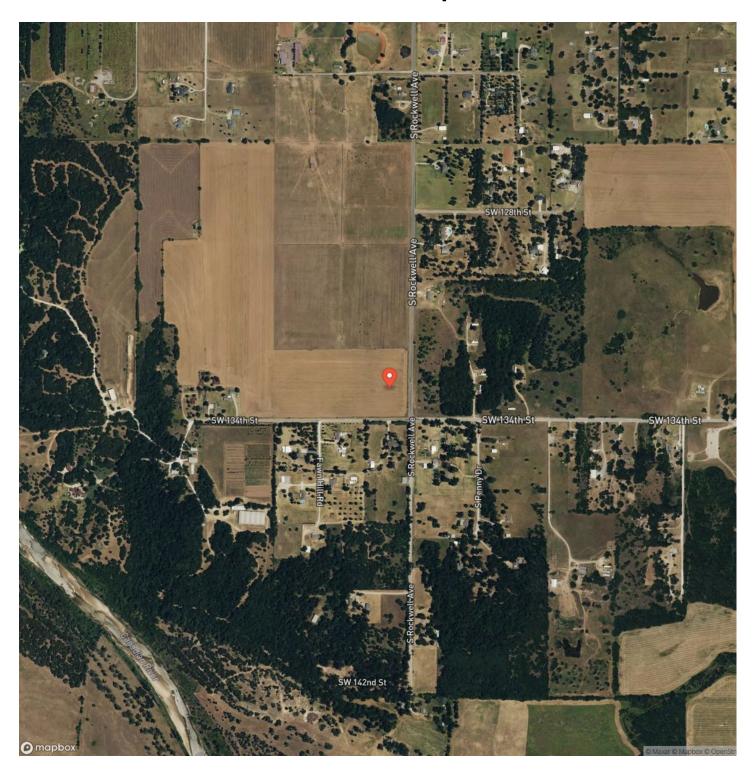

Located strategically, this land not only provides a peaceful retreat but also holds significant potential for development or investment.

Whether you plan to build your dream home or invest in Oklahoma City's growing real estate market, this property is a blank canvas for your plans. This Oklahoma City land for sale is a rare find, ideal for those interested in equestrian properties, small farms, or simply enjoying the benefits of small acreage living near major thoroughfares.

Don't miss out on this unique opportunity to own a piece of Oklahoma's countryside with easy city access. Contact us today for more information or to schedule a viewing.

# 5 Acres - Rockwell and SW 134th Street Oklahoma City, OK / Cleveland County



# **Locator Map**



# **Locator Map**



# **Satellite Map**



## 5 Acres - Rockwell and SW 134th Street Oklahoma City, OK / Cleveland County

# LISTING REPRESENTATIVE For more information contact:



# Representative

Blake Merritt

### Mobile

(405) 317-8670

## Office

(405) 317-8670

### Email

blake@OklahomaLandmark.com

### Address

### City / State / Zip

Nichols Hills, OK 73116

| NOTES |  |  |
|-------|--|--|
|       |  |  |
|       |  |  |
|       |  |  |
|       |  |  |
|       |  |  |
|       |  |  |
|       |  |  |
|       |  |  |
|       |  |  |
|       |  |  |
|       |  |  |

| <u>NOTES</u> |
|--------------|
|              |
|              |
|              |
|              |
|              |
|              |
|              |
|              |
|              |
|              |
|              |
|              |
|              |
|