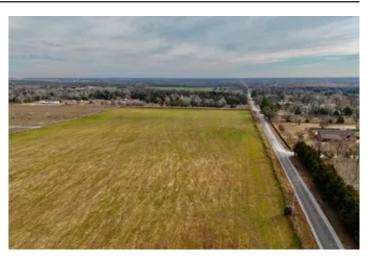

#### Discover your dream property on the Northwest corner of SW 134th Street and Rockwell Avenue in Oklahoma City, OK.

This expansive 5-acre lot offers the perfect balance of seclusion and convenience, with direct access off both Rockwell and 134th Street, making it easily reachable. Just a few minutes away from I-44 and downtown Oklahoma City, this land is ideal for those who love the tranquility of rural living yet need quick access to urban amenities. It provides plenty of room for horses and other animals, making it a paradise for animal enthusiasts.