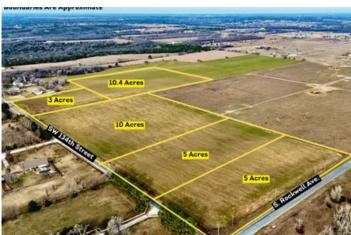

# **Satellite Map**

### Acreage

5

The property feels secluded yet is only 5-10 minutes from the city, offering you the best of both worlds. If you're looking to expand, adjoining acreage is available, allowing you to increase your land up to 34 acres. This setup is perfect for creating your own ranchette, horse ranch, or any agricultural endeavor you envision. Located strategically, this land not only provides a peaceful retreat but also holds significant potential for development or investment.