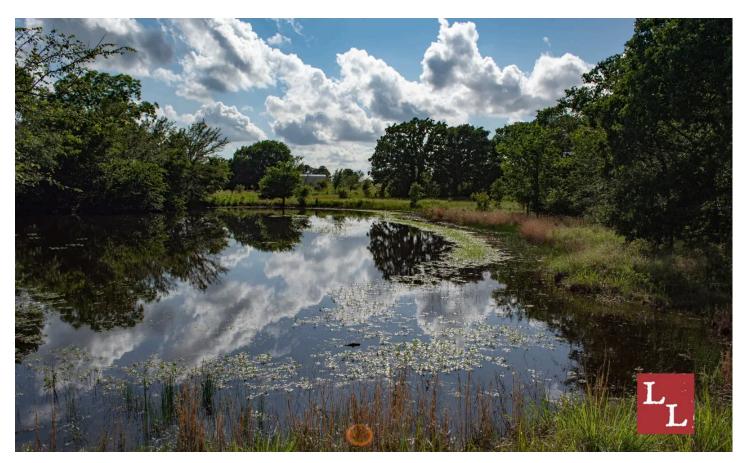

# **PROPERTY DESCRIPTION**

Sunshine Prairie is a true combo property near the community of Chigley in Murray County, OK. This property carries as much weight on the hunting side as it does the grazing. Rolling native grass fields and bottomland hay meadows are laced with mature hardwood timber draws and seasonal creeks. This ranch is cross fenced into three seperate pastures and one hay meadow along the southeastern boundary. All of the ponds on this property are stocked and hold water year around, as well as offer outstanding waterfowl hunting. Along the eastern border you will find a seasonal creek that could potentially offer another pond location.

## Water:

\*4 ponds \*Largest pond is 3.5 acres at max capacity \*Seasonal Creeks, 3 acre lake site