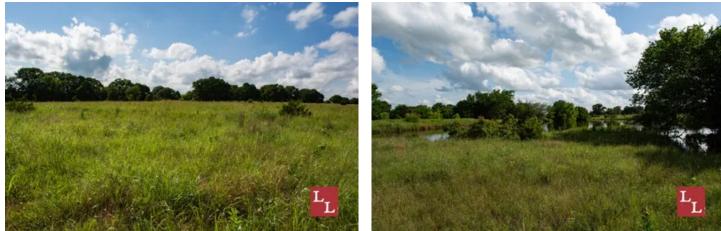

# **PROPERTY DESCRIPTION**

Sunshine Prairie is a true combo property near the community of Chigley in Murray County, OK. This property carries as much weight on the hunting side as it does the grazing. Rolling native grass fields and bottomland hay meadows are laced with mature hardwood timber draws and seasonal creeks. This ranch is cross fenced into three seperate pastures and one hay meadow along the southeastern boundary. All of the ponds on this property are stocked and hold water year around, as well as offer outstanding waterfowl hunting. Along the eastern border you will find a seasonal creek that could potentially offer another pond location.

## Terrain:

\*Native and imprvoed grass suitable for grazing \*Hardwood draws \*Elevation ranging from 940'-1020'