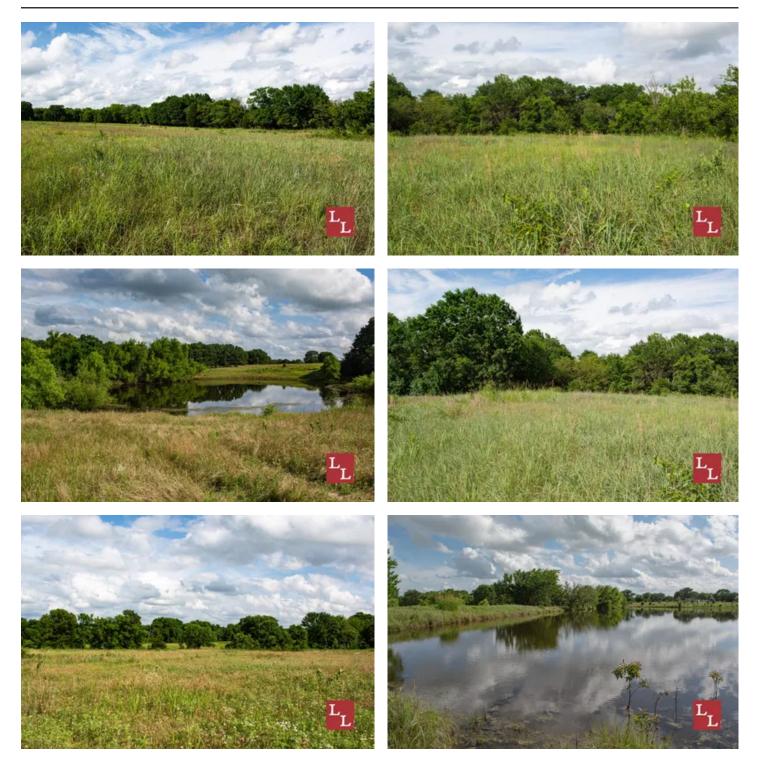

# **PROPERTY DESCRIPTION**

Sunshine Prairie is a true combo property near the community of Chigley in Murray County, OK. This property carries as much weight on the hunting side as it does the grazing. Rolling native grass fields and bottomland hay meadows are laced with mature hardwood timber draws and seasonal creeks. This ranch is cross fenced into three seperate pastures and one hay meadow along the southeastern boundary. All of the ponds on this property are stocked and hold water year around, as well as offer outstanding waterfowl hunting. Along the eastern border you will find a seasonal creek that could potentially offer another pond location.

## Water:

\*4 ponds \*Largest pond is 3.5 acres at max capacity \*Seasonal Creeks, 3 acre lake site

## Terrain:

\*Native and imprvoed grass suitable for grazing \*Hardwood draws \*Elevation ranging from 940'-1020'