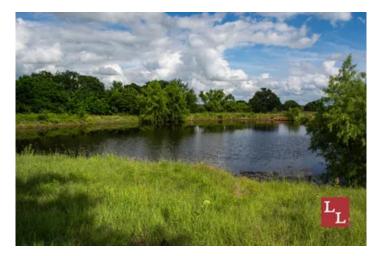

# **PROPERTY DESCRIPTION**

Sunshine Prairie is a true combo property near the community of Chigley in Murray County, OK. This property carries as much weight on the hunting side as it does the grazing. Rolling native grass fields and bottomland hay meadows are laced with mature hardwood timber draws and seasonal creeks. This ranch is cross fenced into three seperate pastures and one hay meadow along the southeastern boundary. All of the ponds on this property are stocked and hold water year around, as well as offer outstanding waterfowl hunting. Along the eastern border you will find a seasonal creek that could potentially offer another pond location.

## Water:

\*4 ponds \*Largest pond is 3.5 acres at max capacity \*Seasonal Creeks, 3 acre lake site