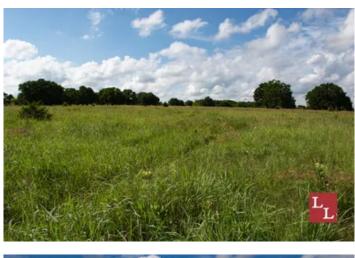

# **PROPERTY DESCRIPTION**

Sunshine Prairie is a true combo property near the community of Chigley in Murray County, OK. This property carries as much weight on the hunting side as it does the grazing. Rolling native grass fields and bottomland hay meadows are laced with mature hardwood timber draws and seasonal creeks. This ranch is cross fenced into three seperate pastures and one hay meadow along the southeastern boundary. All of the ponds on this property are stocked and hold water year around, as well as offer outstanding waterfowl hunting. Along the eastern border you will find a seasonal creek that could potentially offer another pond location.

## Terrain:

\*Native and imprvoed grass suitable for grazing \*Hardwood draws \*Elevation ranging from 940'-1020'