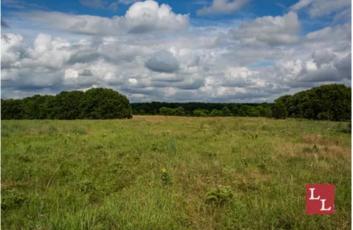

# **PROPERTY DESCRIPTION**

Sunshine Prairie is a true combo property near the community of Chigley in Murray County, OK. This property carries as much weight on the hunting side as it does the grazing. Rolling native grass fields and bottomland hay meadows are laced with mature hardwood timber draws and seasonal creeks. This ranch is cross fenced into three seperate pastures and one hay meadow along the southeastern boundary. All of the ponds on this property are stocked and hold water year around, as well as offer outstanding waterfowl hunting. Along the eastern border you will find a seasonal creek that could potentially offer another pond location.

## Terrain:

\*Native and imprvoed grass suitable for grazing \*Hardwood draws \*Elevation ranging from 940'-1020'