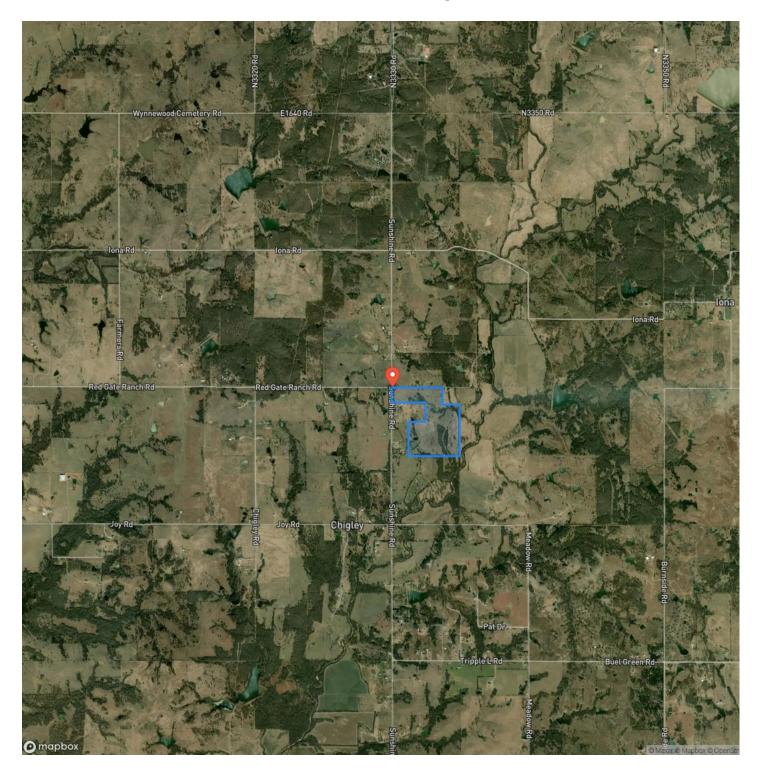

# Satellite Map

8

**MORE INFO ONLINE:** 

# **PROPERTY DESCRIPTION**

Sunshine Prairie is a true combo property near the community of Chigley in Murray County, OK. This property carries as much weight on the hunting side as it does the grazing. Rolling native grass fields and bottomland hay meadows are laced with mature hardwood timber draws and seasonal creeks. This ranch is cross fenced into three seperate pastures and one hay meadow along the southeastern boundary. All of the ponds on this property are stocked and hold water year around, as well as offer outstanding waterfowl hunting. Along the eastern border you will find a seasonal creek that could potentially offer another pond location.

## Water:

\*4 ponds \*Largest pond is 3.5 acres at max capacity \*Seasonal Creeks, 3 acre lake site