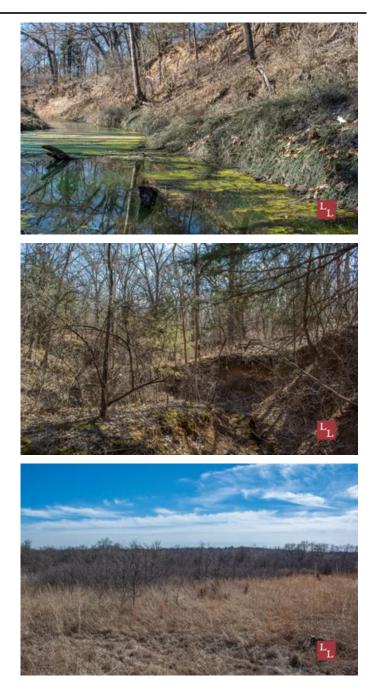

# **PROPERTY DESCRIPTION**

The Little Hickory Creek Overlook is a 70/30 mix of mature hardwood timber and native grass on sandy loam soils. Nearly 1,500' of Little Hickory Creek runs through the property with multiple building sites overlooking the creek. The whitetail genetics and local turkey population make this an exceptional recreational property, as well as a great home site or place to put a vacation rental for Lake Murray which is only an 8 minute drive.

#### Location:

\*Oklahoma City - 110 miles \*DFW - 86 miles \*Ardmore, OK - 12 miles \*Marietta, OK - 9 Miles

Access: \*Paved County Road access on two sides

**Water:** \*1,484' of Little Hickory Creek

**Utilities:** \*Rural Water Line along the road \*Electricity available

#### Terrain:

\*Topography ranging from 660' - 710' \*Thick native grass and Crosstimbers habitat \*Steep creek banks \*Fertile sandy loam soil \*Sand plum thickets