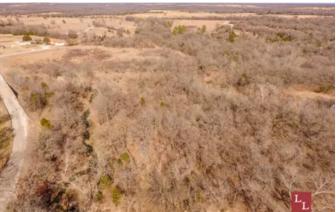

# **PROPERTY DESCRIPTION**

The Little Hickory Creek Overlook is a 70/30 mix of mature hardwood timber and native grass on sandy loam soils. Nearly 1,500' of Little Hickory Creek runs through the property with multiple building sites overlooking the creek. The whitetail genetics and local turkey population make this an exceptional recreational property, as well as a great home site or place to put a vacation rental for Lake Murray which is only an 8 minute drive.

#### Terrain:

\*Topography ranging from 660' - 710' \*Thick native grass and Crosstimbers habitat \*Steep creek banks \*Fertile sandy loam soil \*Sand plum thickets