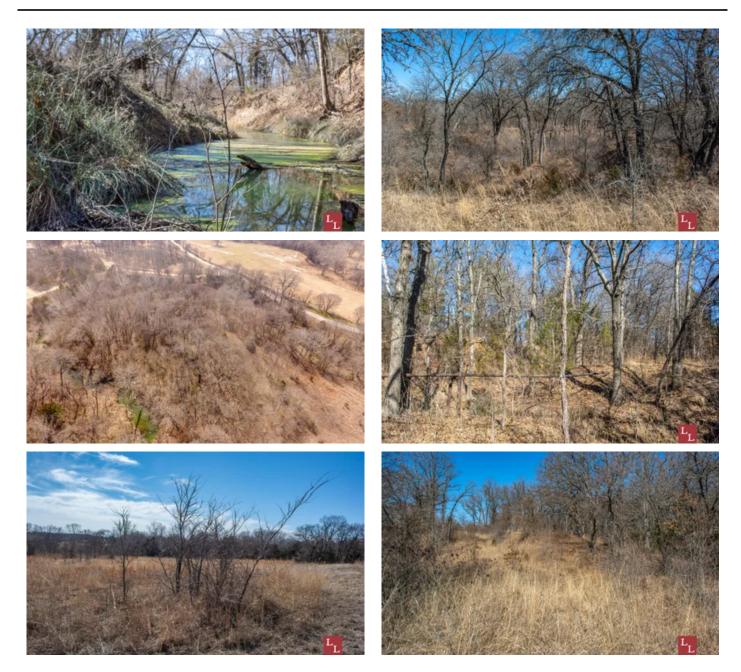

# **PROPERTY DESCRIPTION**

The Little Hickory Creek Overlook is a 70/30 mix of mature hardwood timber and native grass on sandy loam soils. Nearly 1,500' of Little Hickory Creek runs through the property with multiple building sites overlooking the creek. The whitetail genetics and local turkey population make this an exceptional recreational property, as well as a great home site or place to put a vacation rental for Lake Murray which is only an 8 minute drive.

#### Location:

\*Oklahoma City - 110 miles \*DFW - 86 miles \*Ardmore, OK - 12 miles \*Marietta, OK - 9 Miles

Access: \*Paved County Road access on two sides

**Water:** \*1,484' of Little Hickory Creek

**Utilities:** \*Rural Water Line along the road \*Electricity available

#### Terrain:

\*Topography ranging from 660' - 710' \*Thick native grass and Crosstimbers habitat \*Steep creek banks \*Fertile sandy loam soil \*Sand plum thickets