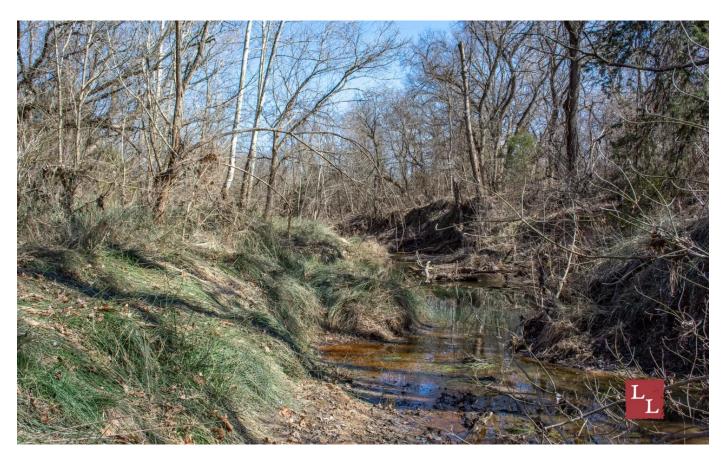

# **PROPERTY DESCRIPTION**

The Little Hickory Creek Overlook is a 70/30 mix of mature hardwood timber and native grass on sandy loam soils. Nearly 1,500' of Little Hickory Creek runs through the property with multiple building sites overlooking the creek. The whitetail genetics and local turkey population make this an exceptional recreational property, as well as a great home site or place to put a vacation rental for Lake Murray which is only an 8 minute drive.

#### Location:

\*Oklahoma City - 110 miles \*DFW - 86 miles \*Ardmore, OK - 12 miles \*Marietta, OK - 9 Miles

Access: \*Paved County Road access on two sides

**Water:** \*1,484' of Little Hickory Creek

**Utilities:** \*Rural Water Line along the road \*Electricity available