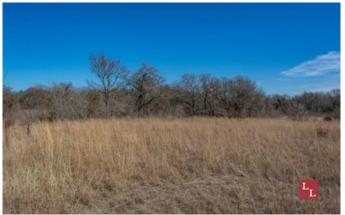

# **PROPERTY DESCRIPTION**

The Little Hickory Creek Overlook is a 70/30 mix of mature hardwood timber and native grass on sandy loam soils. Nearly 1,500' of Little Hickory Creek runs through the property with multiple building sites overlooking the creek. The whitetail genetics and local turkey population make this an exceptional recreational property, as well as a great home site or place to put a vacation rental for Lake Murray which is only an 8 minute drive.

#### Terrain:

\*Topography ranging from 660' - 710' \*Thick native grass and Crosstimbers habitat \*Steep creek banks \*Fertile sandy loam soil \*Sand plum thickets