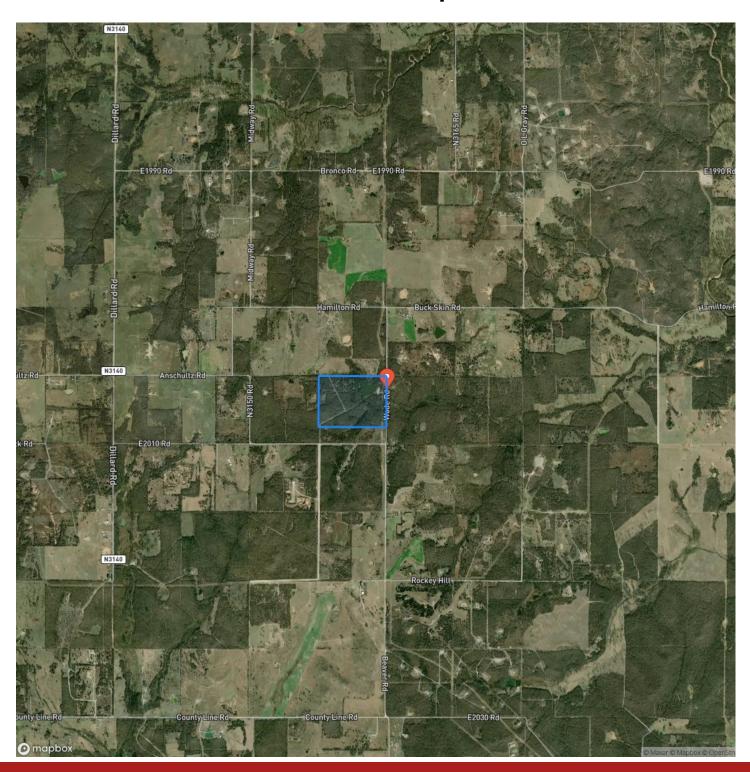

l

#### Terrain:

- \*Topography ranging from 870' 960'
- \*Mature Oak timber and other hardwoods
- \*Sandy loam soils
- \*Waterfowl sloughs with flooded timber
- \*Thick native grass and crosstimbers habitat

#### Improvements:

\*NA



## **Equipment:**

\*NA

If you are not already on the Legendary Land Company website, please follow the "Property Website" link.

When purchasing a property listed by Legendary Land Company, a Buyer's Broker, if applicable, must be identified on first contact and must be present at the initial showing of the property in order to participate in a real estate commission. If these conditions are not met, compensation, if any, will be at the sole discretion of Legendary Land Company.







## **Locator Map**





## **Locator Map**





# **Satellite Map**





## Beaver Lake Wilson, OK / Carter County

# LISTING REPRESENTATIVE For more information contact:



Representative

Cody Gillham

Mobile

(580) 276-7584

**Email** 

cody@Legendary.Land

**Address** 

111 D St. SW

City / State / Zip

Ardmore, OK 73401

| NOTES |  |  |
|-------|--|--|
|       |  |  |
|       |  |  |
|       |  |  |
|       |  |  |
|       |  |  |
|       |  |  |
|       |  |  |
|       |  |  |
|       |  |  |
|       |  |  |
|       |  |  |
|       |  |  |



| <u>NOTES</u> |  |  |  |
|--------------|--|--|--|
|              |  |  |  |
|              |  |  |  |
|              |  |  |  |
|              |  |  |  |
|              |  |  |  |
|              |  |  |  |
|              |  |  |  |
|              |  |  |  |
|              |  |  |  |
|              |  |  |  |
|