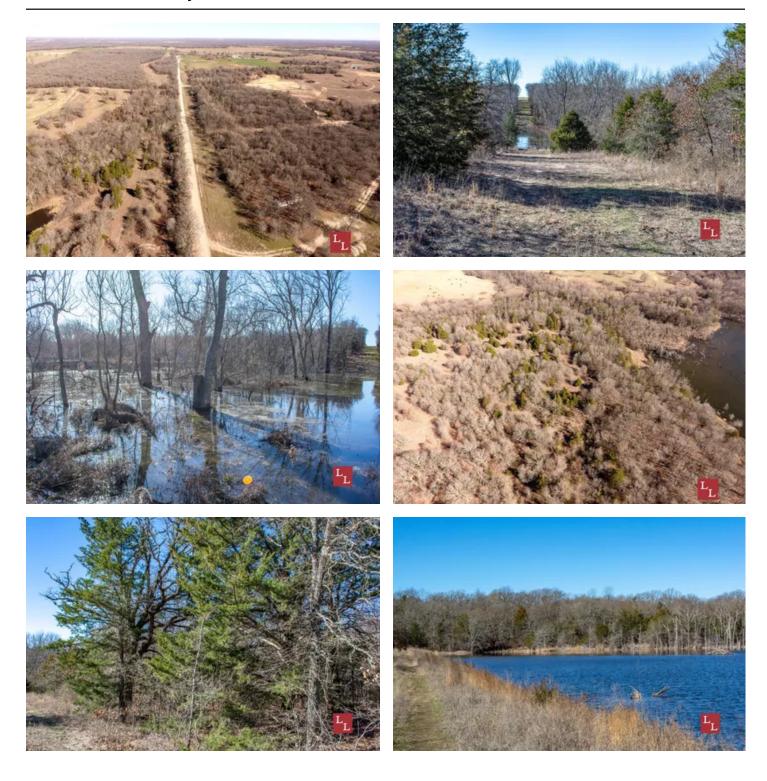

#### **PROPERTY DESCRIPTION**

Beaver Lake is a rare all-around hunting property in Southern Oklahoma. This ranch boasts a five acre lake designed and managed for waterfowl, and is supplied by two spring-fed creeks. Directly South of the lake is a 3.5 acre flooded timber slough that holds an abundant amount of waterfowl during the migration. The Wade Road area supports a thriving Rio Grande turkey population and outstanding white-tailed deer genetics. Mature oak trees and thick brush provide plenty of browse creating an ideal habitat for a mixture of game.

#### Water:

- \*5 acre lake
- \*3 acre slough
- \*Springs and spring-fed creeks

#### Terrain:

- \*Topography ranging from 870' 960'
- \*Mature Oak timber and other hardwoods
- \*Sandy loam soils
- \*Waterfowl sloughs with flooded timber
- \*Thick native grass and crosstimbers habitat