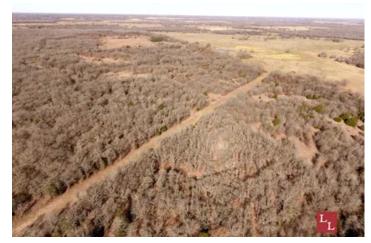

#### **PROPERTY DESCRIPTION**

Beaver Lake is a rare all-around hunting property in Southern Oklahoma. This ranch boasts a five acre lake designed and managed for waterfowl, and is supplied by two spring-fed creeks. Directly South of the lake is a 3.5 acre flooded timber slough that holds an abundant amount of waterfowl during the migration. The Wade Road area supports a thriving Rio Grande turkey population and outstanding white-tailed deer genetics. Mature oak trees and thick brush provide plenty of browse creating an ideal habitat for a mixture of game.

#### Terrain:

- \*Topography ranging from 870' 960'
- \*Mature Oak timber and other hardwoods
- \*Sandy loam soils
- \*Waterfowl sloughs with flooded timber
- \*Thick native grass and crosstimbers habitat