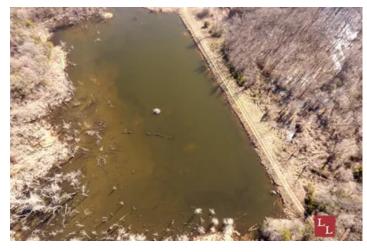

#### **PROPERTY DESCRIPTION**

Beaver Lake is a rare all-around hunting property in Southern Oklahoma. This ranch boasts a five acre lake designed and managed for waterfowl, and is supplied by two spring-fed creeks. Directly South of the lake is a 3.5 acre flooded timber slough that holds an abundant amount of waterfowl during the migration. The Wade Road area supports a thriving Rio Grande turkey population and outstanding white-tailed deer genetics. Mature oak trees and thick brush provide plenty of browse creating an ideal habitat for a mixture of game.

#### Water:

- \*5 acre lake
- \*3 acre slough
- \*Springs and spring-fed creeks

#### Fishing:

- \*Bass
- \*Bluegill