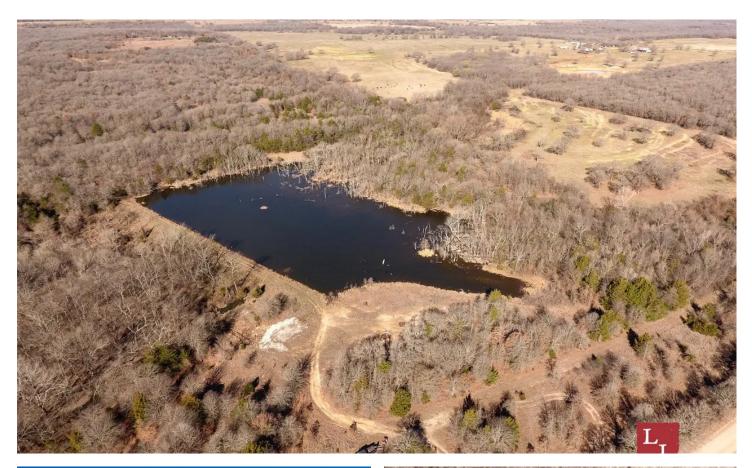

#### **PROPERTY DESCRIPTION**

Beaver Lake is a rare all-around hunting property in Southern Oklahoma. This ranch boasts a five acre lake designed and managed for waterfowl, and is supplied by two spring-fed creeks. Directly South of the lake is a 3.5 acre flooded timber slough that holds an abundant amount of waterfowl during the migration. The Wade Road area supports a thriving Rio Grande turkey population and outstanding white-tailed deer genetics. Mature oak trees and thick brush provide plenty of browse creating an ideal habitat for a mixture of game.

#### Water:

- \*5 acre lake
- \*3 acre slough
- \*Springs and spring-fed creeks

#### Terrain:

- \*Topography ranging from 870' 960'
- \*Mature Oak timber and other hardwoods
- \*Sandy loam soils
- \*Waterfowl sloughs with flooded timber
- \*Thick native grass and crosstimbers habitat