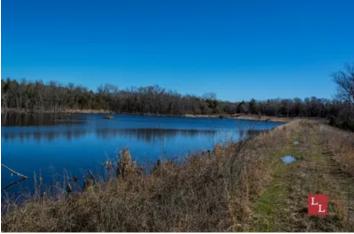

#### **PROPERTY DESCRIPTION**

Beaver Lake is a rare all-around hunting property in Southern Oklahoma. This ranch boasts a five acre lake designed and managed for waterfowl, and is supplied by two spring-fed creeks. Directly South of the lake is a 3.5 acre flooded timber slough that holds an abundant amount of waterfowl during the migration. The Wade Road area supports a thriving Rio Grande turkey population and outstanding white-tailed deer genetics. Mature oak trees and thick brush provide plenty of browse creating an ideal habitat for a mixture of game.

#### Water:

- \*5 acre lake
- \*3 acre slough
- \*Springs and spring-fed creeks