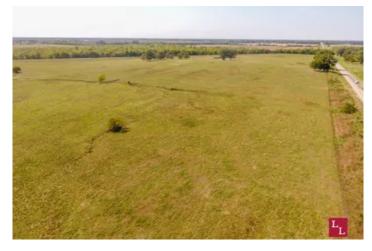

#### Terrain:

\*Rolling topography ranging from 410'-370' \*Native and bermuda grasses \*Wetweather creeks

3