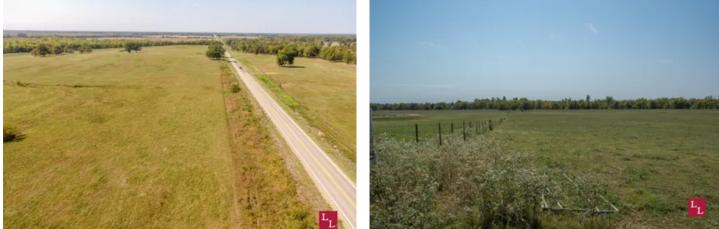

#### Access:

\*HWY 37 frontage

#### Terrain:

\*Rolling topography ranging from 410'-370' \*Native and bermuda grasses \*Wetweather creeks

3