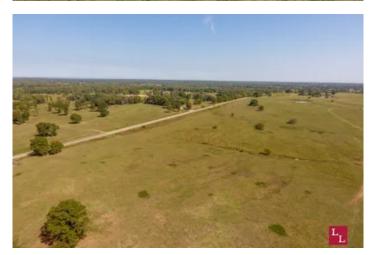

### Description

White Grass Creek Ranch, located in the fertile bottomlands of Southwest McCurtain County along Highway 37, offers a great opportunity for grazing or investment. The property features rolling terrain and lush grasses, making it a solid addition to any agricultural operation. It also provides several excellent building sites that offer scenic views of the entire ranch, making it a great option for a homestead. Whether for ranching or a new home, White Grass Creek Ranch has much to offer.

#### Terrain:

\*Rolling topography ranging from 410'-370' \*Native and bermuda grasses \*Wetweather creeks

3