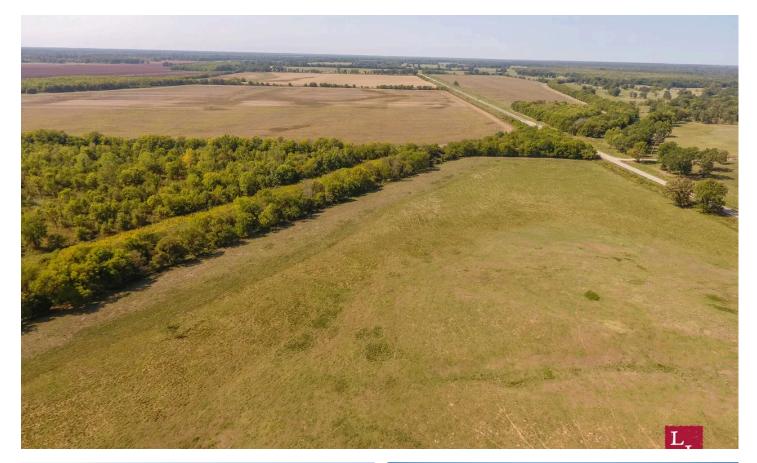

### Description

White Grass Creek Ranch, located in the fertile bottomlands of Southwest McCurtain County along Highway 37, offers a great opportunity for grazing or investment. The property features rolling terrain and lush grasses, making it a solid addition to any agricultural operation. It also provides several excellent building sites that offer scenic views of the entire ranch, making it a great option for a homestead. Whether for ranching or a new home, White Grass Creek Ranch has much to offer.

#### Access:

\*HWY 37 frontage

#### Terrain:

\*Rolling topography ranging from 410'-370' \*Native and bermuda grasses \*Wetweather creeks

3