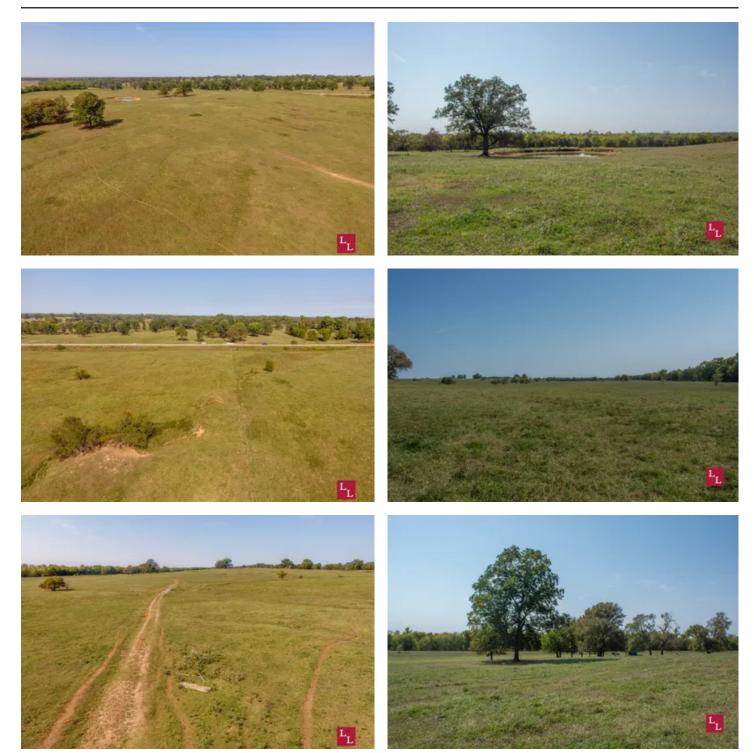

### Description

White Grass Creek Ranch, located in the fertile bottomlands of Southwest McCurtain County along Highway 37, offers a great opportunity for grazing or investment. The property features rolling terrain and lush grasses, making it a solid addition to any agricultural operation. It also provides several excellent building sites that offer scenic views of the entire ranch, making it a great option for a homestead. Whether for ranching or a new home, White Grass Creek Ranch has much to offer.

#### Water:

\*1 pond \*White grass creek \*Seasonal creek drainages \*Multiple pond locations

#### Terrain:

\*Rolling topography ranging from 410'-370' \*Native and bermuda grasses \*Wetweather creeks

3