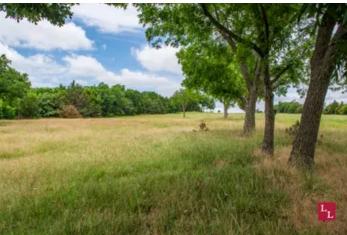

#### Terrain:

- \*Topography ranging from 1,010'-1,020'
- \*Scattered mature oaks
- \*Mixed native and bermuda grass