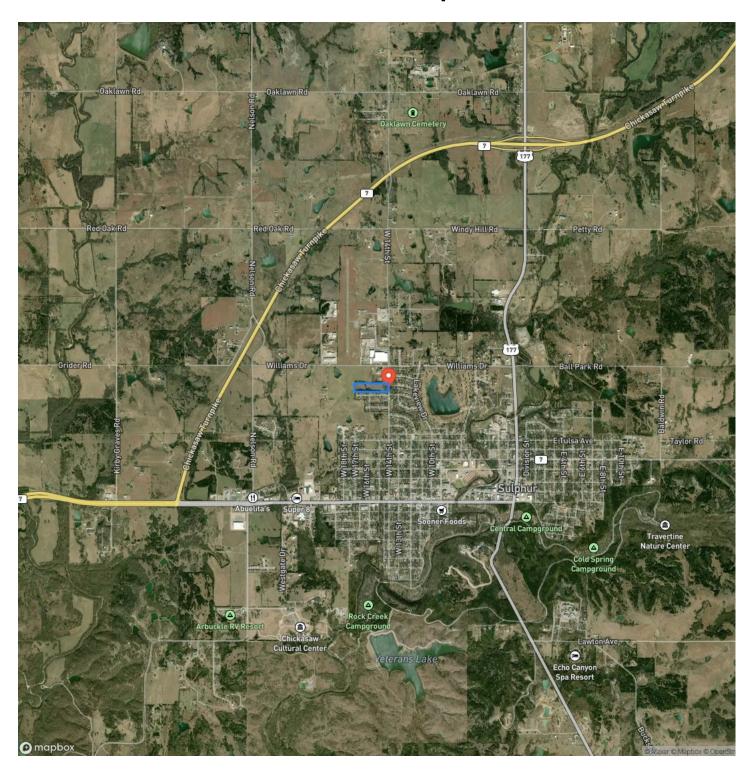

## **Satellite Map**

#### Terrain:

- \*Topography ranging from 1,010'-1,020'
- \*Scattered mature oaks
- \*Mixed native and bermuda grass