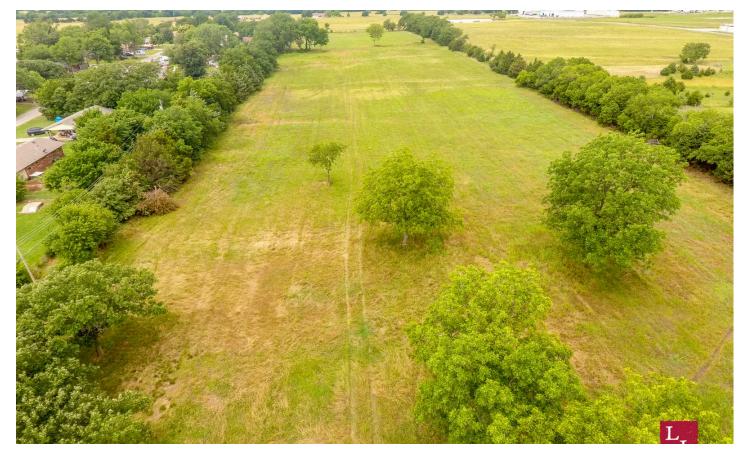

#### **PROPERTY DESCRIPTION**

We are excited to announce the arrival of a new development on a 10-acre tract located on the northwest side of Sulphur, Oklahoma. This property has been approved for 10 individual residential plots, each designed to provide spacious and comfortable living environments. The project has successfully secured all necessary permits and approvals to begin construction. Additionally, water meters have been approved to accommodate any future construction. This development will enhance the community by offering new housing opportunities while maintaining the charm and character of the Sulphur area.

#### Location:

- \*Oklahoma City 84 miles
- \*DFW 129 miles
- \*Sulphur, OK 0 miles

#### Access:

\*West 14th Street frontage

#### Terrain:

- \*Topography ranging from 1,010'-1,020'
- \*Scattered mature oaks
- \*Mixed native and bermuda grass