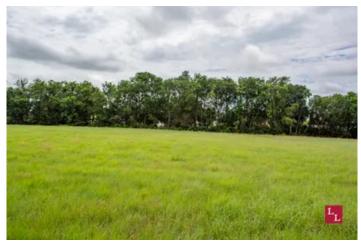

#### **PROPERTY DESCRIPTION**

We are excited to announce the arrival of a new development on a 10-acre tract located on the northwest side of Sulphur, Oklahoma. This property has been approved for 10 individual residential plots, each designed to provide spacious and comfortable living environments. The project has successfully secured all necessary permits and approvals to begin construction. Additionally, water meters have been approved to accommodate any future construction. This development will enhance the community by offering new housing opportunities while maintaining the charm and character of the Sulphur area.

#### Terrain:

- \*Topography ranging from 1,010'-1,020'
- \*Scattered mature oaks
- \*Mixed native and bermuda grass