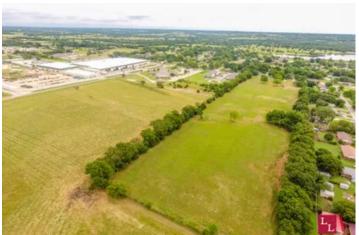

#### **PROPERTY DESCRIPTION**

We are excited to announce the arrival of a new development on a 10-acre tract located on the northwest side of Sulphur, Oklahoma. This property has been approved for 10 individual residential plots, each designed to provide spacious and comfortable living environments. The project has successfully secured all necessary permits and approvals to begin construction. Additionally, water meters have been approved to accommodate any future construction. This development will enhance the community by offering new housing opportunities while maintaining the charm and character of the Sulphur area.

#### Location:

- \*Oklahoma City 84 miles
- \*DFW 129 miles
- \*Sulphur, OK 0 miles