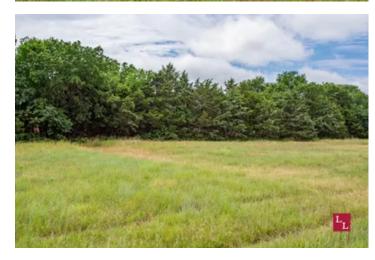

#### **PROPERTY DESCRIPTION**

We are excited to announce the arrival of a new development on a 10-acre tract located on the northwest side of Sulphur, Oklahoma. This property has been approved for 10 individual residential plots, each designed to provide spacious and comfortable living environments. The project has successfully secured all necessary permits and approvals to begin construction. Additionally, water meters have been approved to accommodate any future construction. This development will enhance the community by offering new housing opportunities while maintaining the charm and character of the Sulphur area.

#### Terrain:

- \*Topography ranging from 1,010'-1,020'
- \*Scattered mature oaks
- \*Mixed native and bermuda grass