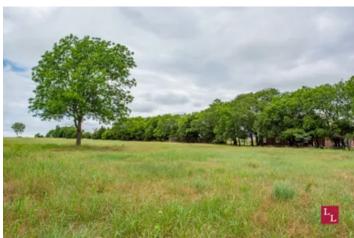

#### **PROPERTY DESCRIPTION**

We are excited to announce the arrival of a new development on a 10-acre tract located on the northwest side of Sulphur, Oklahoma. This property has been approved for 10 individual residential plots, each designed to provide spacious and comfortable living environments. The project has successfully secured all necessary permits and approvals to begin construction. Additionally, water meters have been approved to accommodate any future construction. This development will enhance the community by offering new housing opportunities while maintaining the charm and character of the Sulphur area.

#### Terrain:

- \*Topography ranging from 1,010'-1,020'
- \*Scattered mature oaks
- \*Mixed native and bermuda grass