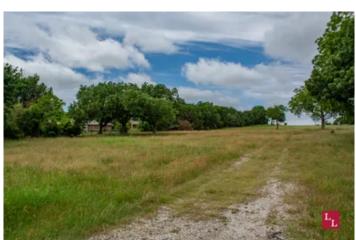

#### **PROPERTY DESCRIPTION**

We are excited to announce the arrival of a new development on a 10-acre tract located on the northwest side of Sulphur, Oklahoma. This property has been approved for 10 individual residential plots, each designed to provide spacious and comfortable living environments. The project has successfully secured all necessary permits and approvals to begin construction. Additionally, water meters have been approved to accommodate any future construction. This development will enhance the community by offering new housing opportunities while maintaining the charm and character of the Sulphur area.

#### Access:

\*West 14th Street frontage

#### Terrain:

- \*Topography ranging from 1,010'-1,020'
- \*Scattered mature oaks
- \*Mixed native and bermuda grass