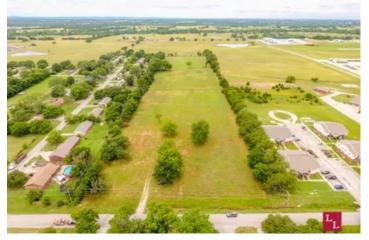

#### **PROPERTY DESCRIPTION**

We are excited to announce the arrival of a new development on a 10-acre tract located on the northwest side of Sulphur, Oklahoma. This property has been approved for 10 individual residential plots, each designed to provide spacious and comfortable living environments. The project has successfully secured all necessary permits and approvals to begin construction. Additionally, water meters have been approved to accommodate any future construction. This development will enhance the community by offering new housing opportunities while maintaining the charm and character of the Sulphur area.

#### Access:

\*West 14th Street frontage