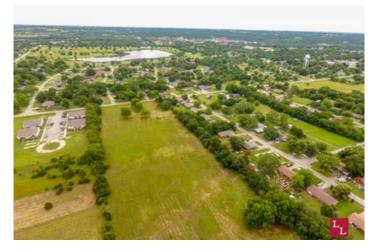

#### **PROPERTY DESCRIPTION**

We are excited to announce the arrival of a new development on a 10-acre tract located on the northwest side of Sulphur, Oklahoma. This property has been approved for 10 individual residential plots, each designed to provide spacious and comfortable living environments. The project has successfully secured all necessary permits and approvals to begin construction. Additionally, water meters have been approved to accommodate any future construction. This development will enhance the community by offering new housing opportunities while maintaining the charm and character of the Sulphur area.

#### Location:

- \*Oklahoma City 84 miles
- \*DFW 129 miles
- \*Sulphur, OK 0 miles