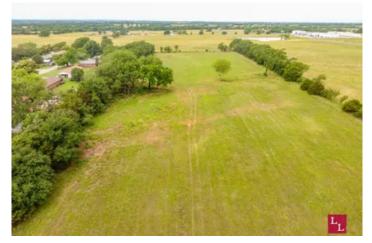

#### **PROPERTY DESCRIPTION**

We are excited to announce the arrival of a new development on a 10-acre tract located on the northwest side of Sulphur, Oklahoma. This property has been approved for 10 individual residential plots, each designed to provide spacious and comfortable living environments. The project has successfully secured all necessary permits and approvals to begin construction. Additionally, water meters have been approved to accommodate any future construction. This development will enhance the community by offering new housing opportunities while maintaining the charm and character of the Sulphur area.

#### Terrain:

- \*Topography ranging from 1,010'-1,020'
- \*Scattered mature oaks
- \*Mixed native and bermuda grass