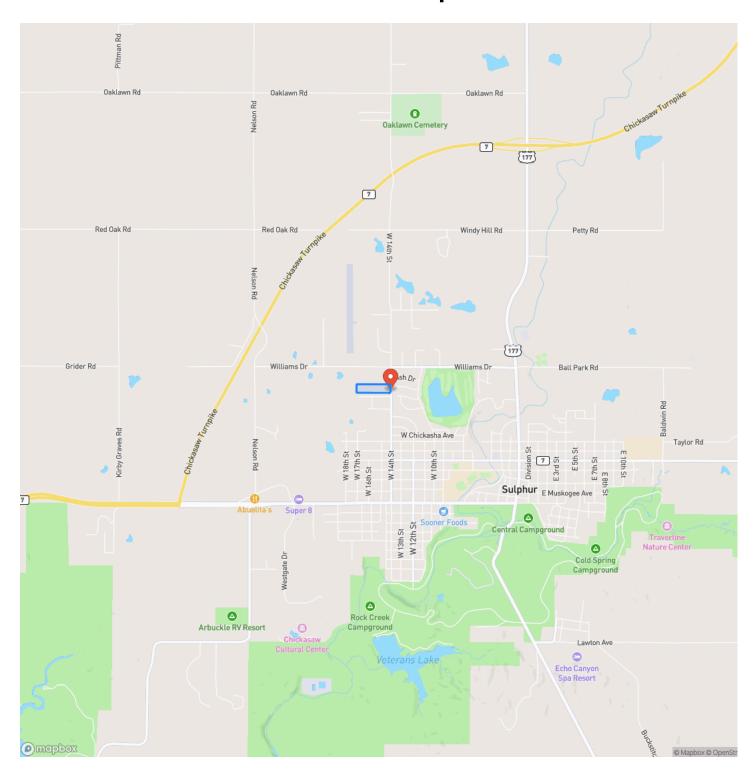

## **Locator Map**

#### Access:

\*West 14th Street frontage

#### Location:

- \*Oklahoma City 84 miles
- \*DFW 129 miles
- \*Sulphur, OK 0 miles