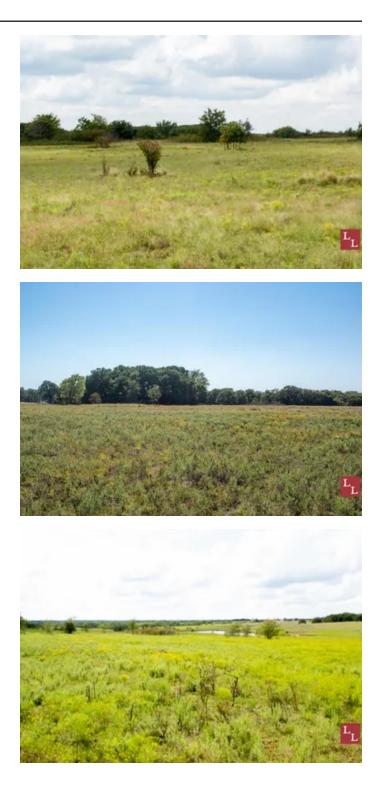

#### **PROPERTY DESCRIPTION**

The Midway 50 is blank canvas for developing, improving, or starting a hobby farm located south on Midway Rd right off HWY 70. The open terrain offers several building sites for a home or an awesome horse facility.

#### Fishing:

\*Bass \*Bluegill \*Catfish

Terrain:

\*Native grass rolling pastures \*Scattered Oak trees