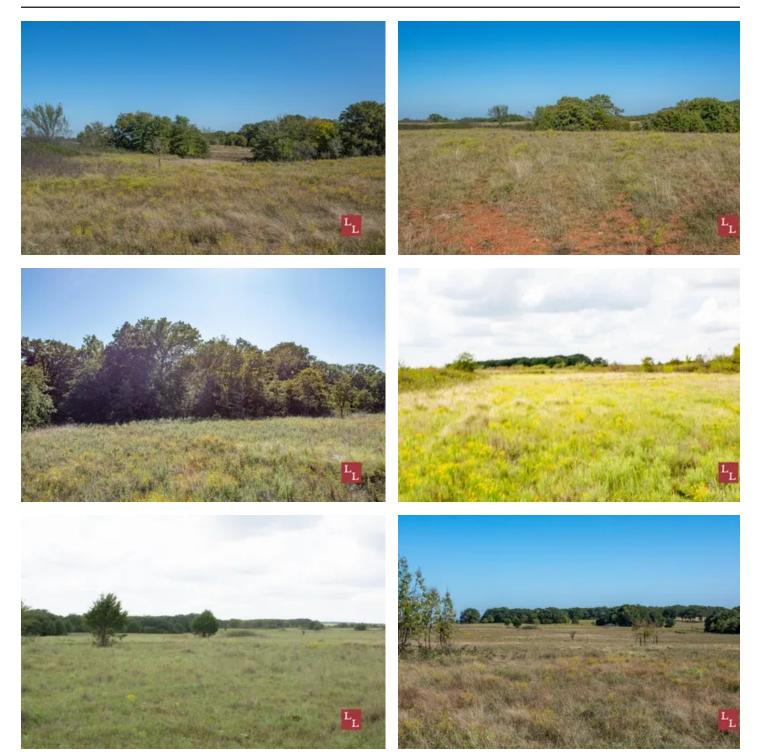

#### **PROPERTY DESCRIPTION**

The Midway 50 is blank canvas for developing, improving, or starting a hobby farm located south on Midway Rd right off HWY 70. The open terrain offers several building sites for a home or an awesome horse facility.

#### Fishing:

\*Bass \*Bluegill \*Catfish

Terrain:

\*Native grass rolling pastures \*Scattered Oak trees