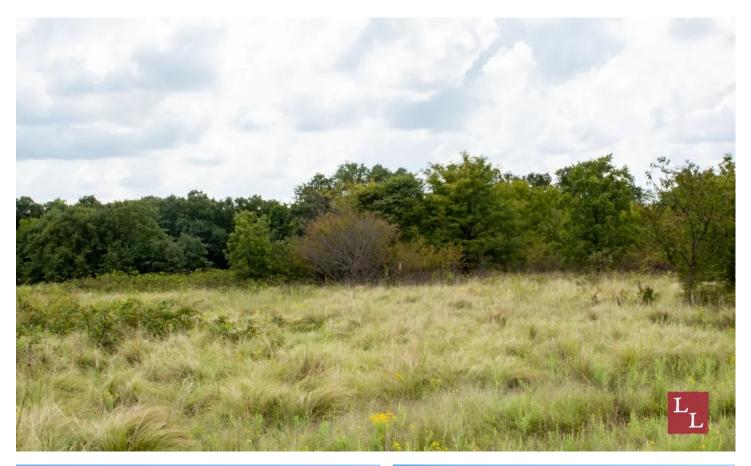

#### **PROPERTY DESCRIPTION**

The Midway 50 is blank canvas for developing, improving, or starting a hobby farm located south on Midway Rd right off HWY 70. The open terrain offers several building sites for a home or an awesome horse facility.

#### Fishing:

\*Bass \*Bluegill \*Catfish

Terrain:

\*Native grass rolling pastures \*Scattered Oak trees