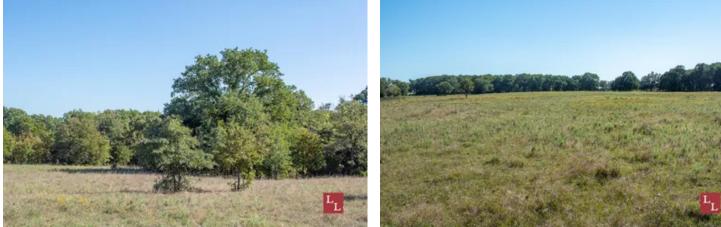

#### **PROPERTY DESCRIPTION**

The Midway 50 is blank canvas for developing, improving, or starting a hobby farm located south on Midway Rd right off HWY 70. The open terrain offers several building sites for a home or an awesome horse facility.

#### Fishing:

\*Bass \*Bluegill \*Catfish

Terrain:

\*Native grass rolling pastures \*Scattered Oak trees