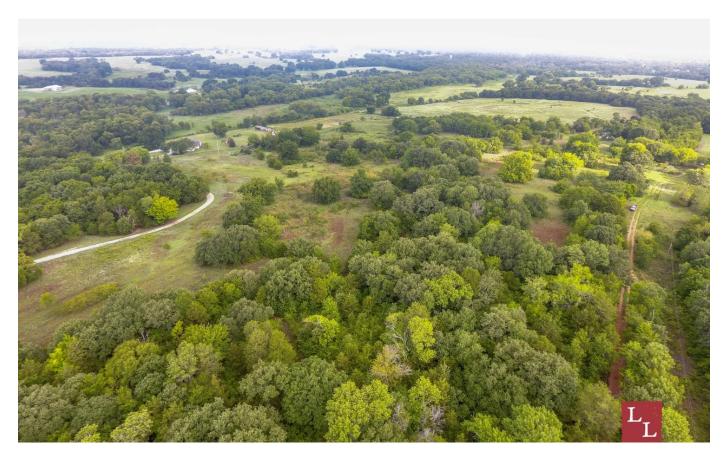

## **PROPERTY DESCRIPTION**

The Enville Ranch 20 is an excellent combination property that is half open and half wooded. This property would be an ideal hunting tract or homesite with excellent grazing for small livestock. Rich fertile top soils and mature hardwood timber make for an amazing blank canvas for the next owner.

# **Aerial Maps**