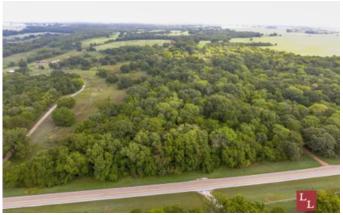

## **PROPERTY DESCRIPTION**

The Enville Ranch 20 is an excellent combination property that is half open and half wooded. This property would be an ideal hunting tract or homesite with excellent grazing for small livestock. Rich fertile top soils and mature hardwood timber make for an amazing blank canvas for the next owner.

# **Aerial Maps**