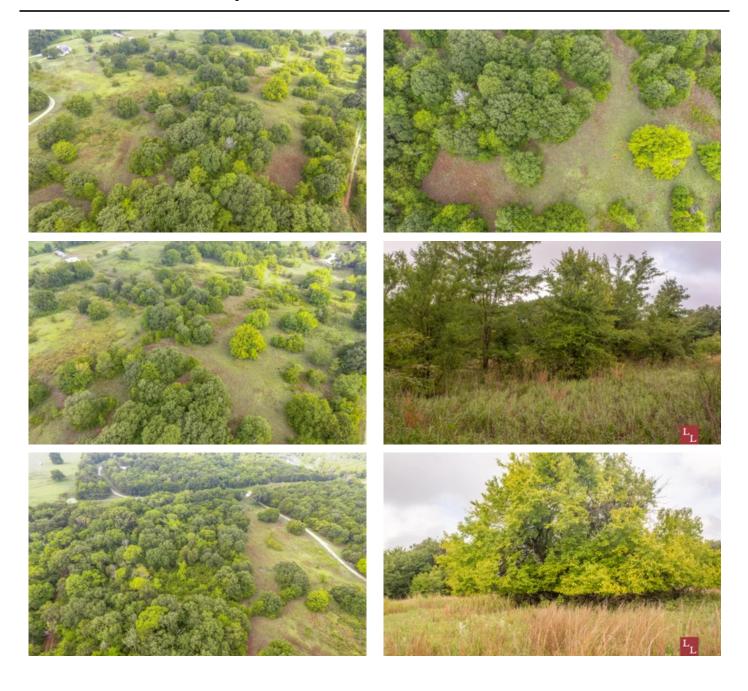

## **PROPERTY DESCRIPTION**

The Enville Ranch 20 is an excellent combination property that is half open and half wooded. This property would be an ideal hunting tract or homesite with excellent grazing for small livestock. Rich fertile top soils and mature hardwood timber make for an amazing blank canvas for the next owner.

# **Aerial Maps**