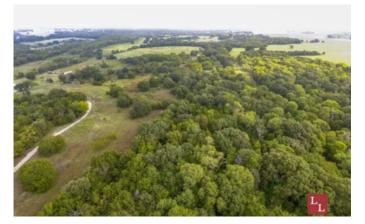

## **PROPERTY DESCRIPTION**

The Enville Ranch 20 is an excellent combination property that is half open and half wooded. This property would be an ideal hunting tract or homesite with excellent grazing for small livestock. Rich fertile top soils and mature hardwood timber make for an amazing blank canvas for the next owner.

# **Aerial Maps**