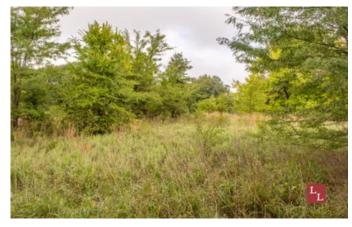

## **PROPERTY DESCRIPTION**

The Enville Ranch 20 is an excellent combination property that is half open and half wooded. This property would be an ideal hunting tract or homesite with excellent grazing for small livestock. Rich fertile top soils and mature hardwood timber make for an amazing blank canvas for the next owner.