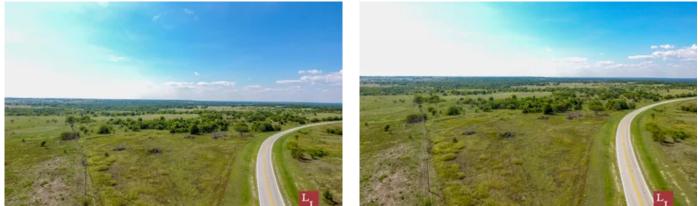

### **PROPERTY DESCRIPTION**

The Scenic 77 overlook is an outstanding homesite overlooking Love County, Oklahoma. Located just 2 miles south of Lake Murray State Park this property would also be an ideal location for multiple vacation rentals. This property is surrounded by 2 large ranches, which ensures privacy is secured for the foreseeable future.

#### Terrain:

\*Topography ranging from 840' -860' \*Upland native grasses \*Scattered cross timbers

**MORE INFO ONLINE:** 