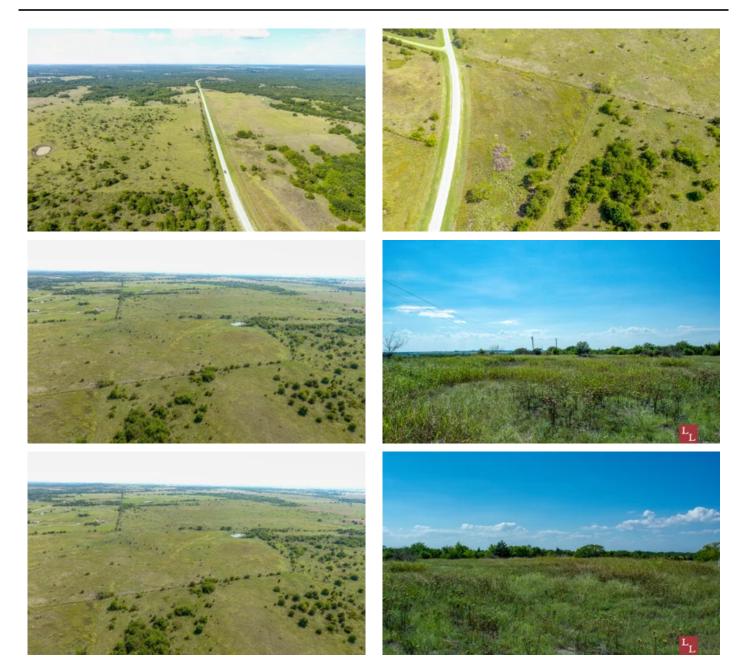

### **PROPERTY DESCRIPTION**

The Scenic 77 overlook is an outstanding homesite overlooking Love County, Oklahoma. Located just 2 miles south of Lake Murray State Park this property would also be an ideal location for multiple vacation rentals. This property is surrounded by 2 large ranches, which ensures privacy is secured for the foreseeable future.

#### Terrain:

\*Topography ranging from 840' -860' \*Upland native grasses \*Scattered cross timbers

**MORE INFO ONLINE:** 