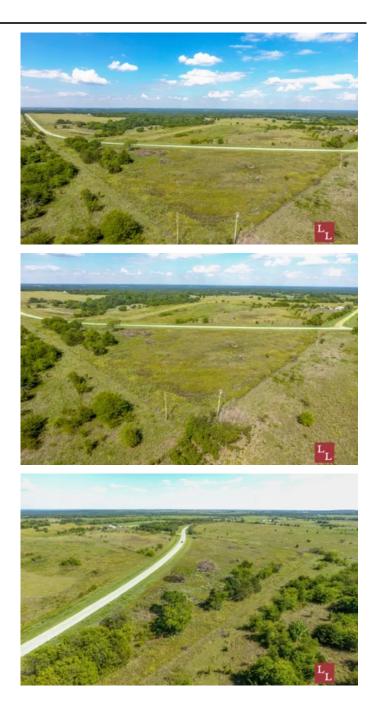

### **PROPERTY DESCRIPTION**

The Scenic 77 overlook is an outstanding homesite overlooking Love County, Oklahoma. Located just 2 miles south of Lake Murray State Park this property would also be an ideal location for multiple vacation rentals. This property is surrounded by 2 large ranches, which ensures privacy is secured for the foreseeable future.

#### Terrain:

\*Topography ranging from 840' -860' \*Upland native grasses \*Scattered cross timbers

**MORE INFO ONLINE:** 