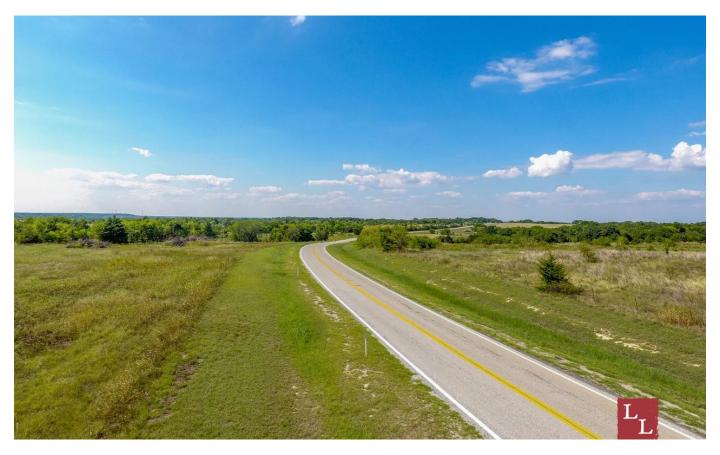

Scenic 77 Overlook Highway 77 Marietta, OK 73448 \$69,500 6± Acres Love County

**MORE INFO ONLINE:** 

http://legendary.land

1

### **PROPERTY DESCRIPTION**

The Scenic 77 overlook is an outstanding homesite overlooking Love County, Oklahoma. Located just 2 miles south of Lake Murray State Park this property would also be an ideal location for multiple vacation rentals. This property is surrounded by 2 large ranches, which ensures privacy is secured for the foreseeable future.

#### Location:

\*Oklahoma City - 114 miles \*DFW - 85 miles \*Marietta - 4 miles \*Lake Murray State Park - 2.5 miles

Access: \*Scenic Hwy 77

**Utilities:** \*Rural water \*Electric Available \*Fire Hydrant

#### Terrain:

\*Topography ranging from 840' -860' \*Upland native grasses \*Scattered cross timbers

**MORE INFO ONLINE:** 