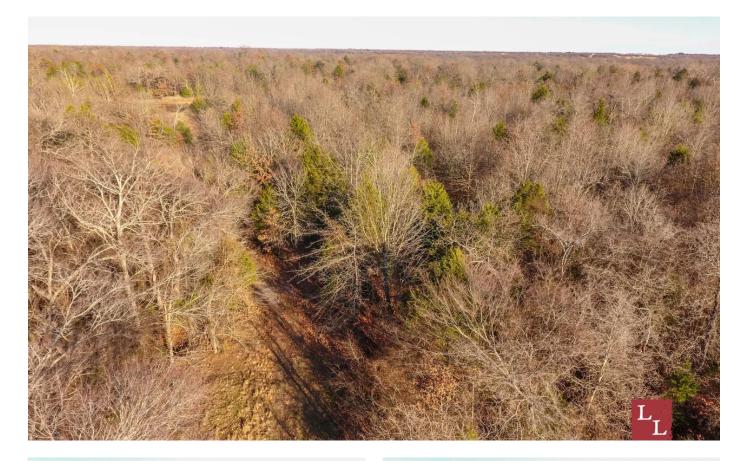

## **PROPERTY DESCRIPTION**

The Sandy Creek Overlook is a secluded hunting tract in Johnston County OK. Even though this property is currently setup for hunting there is still opportunity for the next owner to add the personal touch. This game rich area is home to both Eastern & Rio grande Turkeys.

#### Terrain:

- \*Topography Ranging from 680'-720'
- \*Mature Hardwoods
- \*Dense under brush