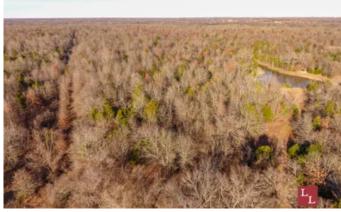

#### Water:

- \*Pond
- \*Seasonal Creek
- \*Pond

#### Terrain:

- \*Topography Ranging from 680'-720'
- \*Mature Hardwoods
- \*Dense under brush