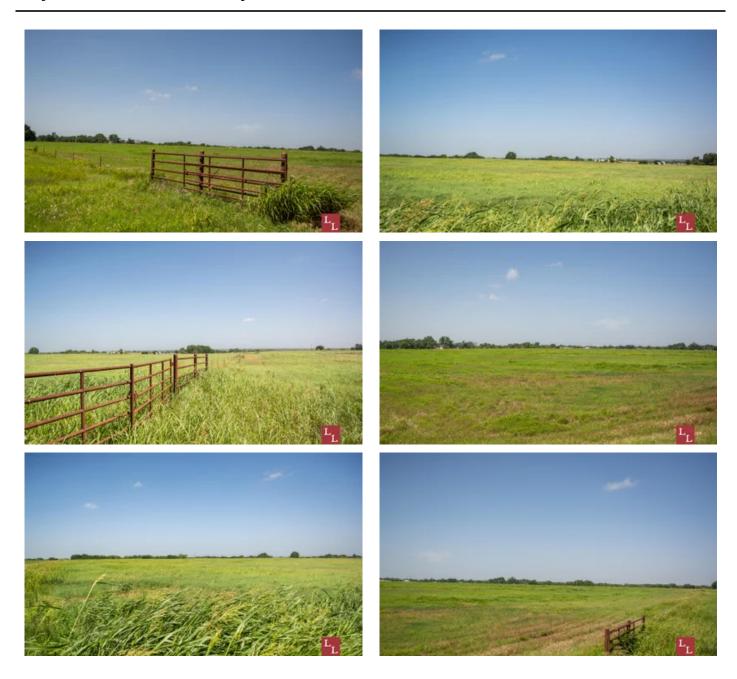

### **PROPERTY DESCRIPTION**

The Cross Bar W Ranch 80 is an immaculate tract of land situated six miles East of I-35 on Highway 59 near Wayne, OK. This well-kept property is routinely managed for high quality hay production. The topography at the center point of the western boundary boasts scenic views toward the eastern edge of the property overlooking mature pecan trees and various other hardwoods. This area is home to many amazing equine facilities being located less than one hour from the OKC Fairgrounds and Remington Park. An additional 78 acres with 1/4 mile Highway 59 road frontage & 1/2 mile of Indian Meridian Road frontage is available as a whole or two, 39 acre tracts. Please see the attached map for additional acreages for sale.

#### Access:

\*1/4 Mile of State Highway 59 frontage

#### Water:

\*Three ponds

#### Terrain:

- \*Topography Ranging from 1,050'-1,100' sloping to the West
- \*Grant silt loam Class 3e soils
- \*Improved Bermuda grass hayfields
- \*Gently Rolling terrain with scenic views