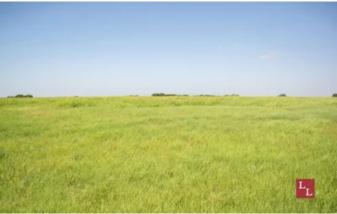

### **PROPERTY DESCRIPTION**

The Cross Bar W Ranch 80 is an immaculate tract of land situated six miles East of I-35 on Highway 59 near Wayne, OK. This well-kept property is routinely managed for high quality hay production. The topography at the center point of the western boundary boasts scenic views toward the eastern edge of the property overlooking mature pecan trees and various other hardwoods. This area is home to many amazing equine facilities being located less than one hour from the OKC Fairgrounds and Remington Park. An additional 78 acres with 1/4 mile Highway 59 road frontage & 1/2 mile of Indian Meridian Road frontage is available as a whole or two, 39 acre tracts. Please see the attached map for additional acreages for sale.

#### Terrain:

- \*Topography Ranging from 1,050'-1,100' sloping to the West
- \*Grant silt loam Class 3e soils
- \*Improved Bermuda grass hayfields
- \*Gently Rolling terrain with scenic views