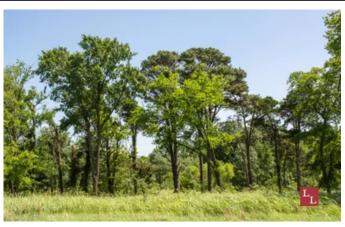

### **PROPERTY DESCRIPTION**

The Cross Bar W Ranch 80 is an immaculate tract of land situated six miles East of I-35 on Highway 59 near Wayne, OK. This well-kept property is routinely managed for high quality hay production. The topography at the center point of the western boundary boasts scenic views toward the eastern edge of the property overlooking mature pecan trees and various other hardwoods. This area is home to many amazing equine facilities being located less than one hour from the OKC Fairgrounds and Remington Park. An additional 78 acres with 1/4 mile Highway 59 road frontage & 1/2 mile of Indian Meridian Road frontage is available as a whole or two, 39 acre tracts. Please see the attached map for additional acreages for sale.

#### Terrain:

- \*Topography Ranging from 1,050'-1,100' sloping to the West
- \*Grant silt loam Class 3e soils
- \*Improved Bermuda grass hayfields
- \*Gently Rolling terrain with scenic views