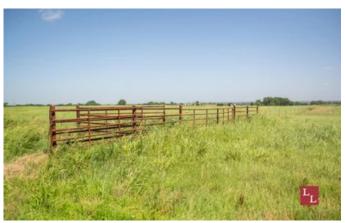

### **PROPERTY DESCRIPTION**

The Cross Bar W Ranch 80 is an immaculate tract of land situated six miles East of I-35 on Highway 59 near Wayne, OK. This well-kept property is routinely managed for high quality hay production. The topography at the center point of the western boundary boasts scenic views toward the eastern edge of the property overlooking mature pecan trees and various other hardwoods. This area is home to many amazing equine facilities being located less than one hour from the OKC Fairgrounds and Remington Park. An additional 78 acres with 1/4 mile Highway 59 road frontage & 1/2 mile of Indian Meridian Road frontage is available as a whole or two, 39 acre tracts. Please see the attached map for additional acreages for sale.

#### Access:

\*1/4 Mile of State Highway 59 frontage

#### Terrain:

- \*Topography Ranging from 1,050'-1,100' sloping to the West
- \*Grant silt loam Class 3e soils
- \*Improved Bermuda grass hayfields
- \*Gently Rolling terrain with scenic views