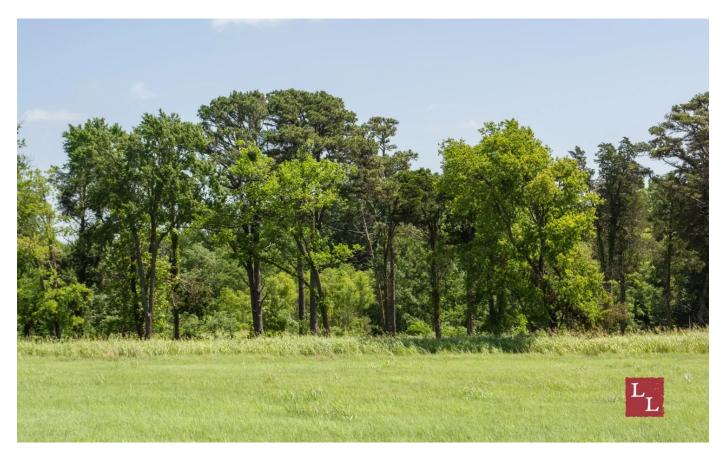

### **PROPERTY DESCRIPTION**

The Cross Bar W Ranch 80 is an immaculate tract of land situated six miles East of I-35 on Highway 59 near Wayne, OK. This well-kept property is routinely managed for high quality hay production. The topography at the center point of the western boundary boasts scenic views toward the eastern edge of the property overlooking mature pecan trees and various other hardwoods. This area is home to many amazing equine facilities being located less than one hour from the OKC Fairgrounds and Remington Park. An additional 78 acres with 1/4 mile Highway 59 road frontage & 1/2 mile of Indian Meridian Road frontage is available as a whole or two, 39 acre tracts. Please see the attached map for additional acreages for sale.

#### Terrain:

- \*Topography Ranging from 1,050'-1,100' sloping to the West
- \*Grant silt loam Class 3e soils
- \*Improved Bermuda grass hayfields
- \*Gently Rolling terrain with scenic views