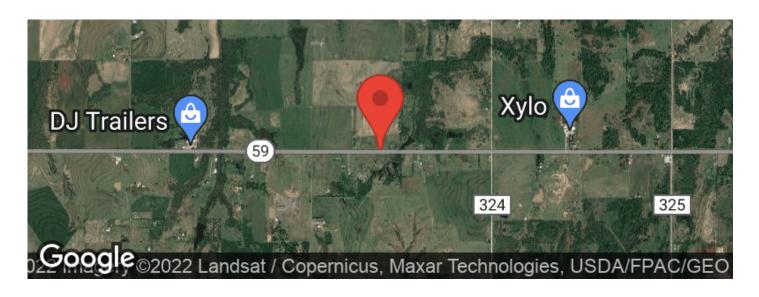

ey
- \*Waterfowl
- \*Dove



#### Fishing:

- \*Bass
- \*Bluegill

#### Terrain:

- \*Topography Ranging from 1,050'-1,100' sloping to the West
- \*Grant silt loam Class 3e soils
- \*Improved Bermuda grass hayfields
- \*Gently Rolling terrain with scenic views

#### Improvements:

\*NA

If you are not already on the Legendary Land Company website, please follow the "Property Website" link

When purchasing a property listed by Legendary Land Company, a Buyer's Broker, if applicable, must be identified on first contact and must be present at the initial showing of the property in order to participate in a real estate commission. If these conditions are not met, compensation, if any, will be at the sole discretion of Legendary Land Company.







## **Locator Maps**





## **Aerial Maps**







## LISTING REPRESENTATIVE

For more information contact:



Representative

Cody Gillham

Mobile

(580) 276-7584

**Email** 

cody@Legendary.Land

**Address** 

111 D St. SW

**City / State / Zip** Ardmore, OK 73401

| <b>NOTES</b> |  |  |  |
|--------------|--|--|--|
|              |  |  |  |
|              |  |  |  |
|              |  |  |  |
|              |  |  |  |
|              |  |  |  |
|              |  |  |  |
| -            |  |  |  |
|              |  |  |  |



| <u>NOTES</u> |  |  |  |
|--------------|--|--|--|
|              |  |  |  |
|              |  |  |  |
|              |  |  |  |
|              |  |  |  |
|              |  |  |  |
|              |  |  |  |
|              |  |  |  |
|              |  |  |  |
|              |  |  |  |
|              |  |  |  |
|