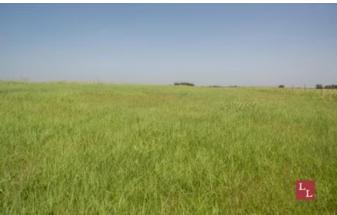

### **PROPERTY DESCRIPTION**

The Cross Bar W Ranch 80 is an immaculate tract of land situated six miles East of I-35 on Highway 59 near Wayne, OK. This well-kept property is routinely managed for high quality hay production. The topography at the center point of the western boundary boasts scenic views toward the eastern edge of the property overlooking mature pecan trees and various other hardwoods. This area is home to many amazing equine facilities being located less than one hour from the OKC Fairgrounds and Remington Park. An additional 78 acres with 1/4 mile Highway 59 road frontage & 1/2 mile of Indian Meridian Road frontage is available as a whole or two, 39 acre tracts. Please see the attached map for additional acreages for sale.

#### Terrain:

- \*Topography Ranging from 1,050'-1,100' sloping to the West
- \*Grant silt loam Class 3e soils
- \*Improved Bermuda grass hayfields
- \*Gently Rolling terrain with scenic views