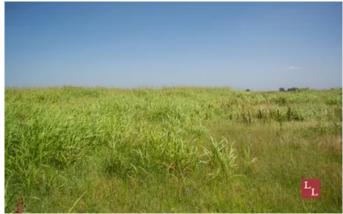

### **PROPERTY DESCRIPTION**

The Cross Bar W Ranch 80 is an immaculate tract of land situated six miles East of I-35 on Highway 59 near Wayne, OK. This well-kept property is routinely managed for high quality hay production. The topography at the center point of the western boundary boasts scenic views toward the eastern edge of the property overlooking mature pecan trees and various other hardwoods. This area is home to many amazing equine facilities being located less than one hour from the OKC Fairgrounds and Remington Park. An additional 78 acres with 1/4 mile Highway 59 road frontage & 1/2 mile of Indian Meridian Road frontage is available as a whole or two, 39 acre tracts. Please see the attached map for additional acreages for sale.

#### Terrain:

- \*Topography Ranging from 1,050'-1,100' sloping to the West
- \*Grant silt loam Class 3e soils
- \*Improved Bermuda grass hayfields
- \*Gently Rolling terrain with scenic views