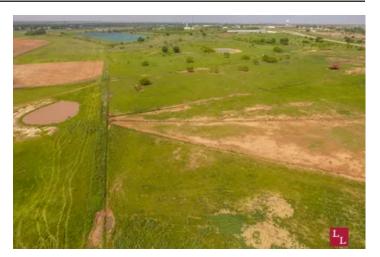

#### Water:

\*One pond

#### Terrain:

- \*Topography ranging from 880' 920'
- \*Improved and native grass pasture
- \*Class 2 & 3 soils sandy loam and silty clay loam