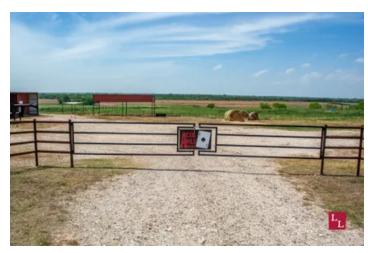

#### **PROPERTY DESCRIPTION**

The Waurika Preconditioning Yard is located just South of the intersection of Highway 70 & Highway 81 in Waurika, OK. This property is not only in the perfect location, but it is also set up extremely well with a covered set of S-Alley working pens and a hydraulic chute. Other structures include an RV shed, overhead bulk feed bin, equipment shed, 25,000 lb cattle scales, and load-out ramp. Cattle are easy to move and handle to and from the working pens by lanes that access every grass trap on the property. The grass traps have new shades built into them, with water piped to every pen on the property.

#### Access:

\*Frontage on paved State Highway 81