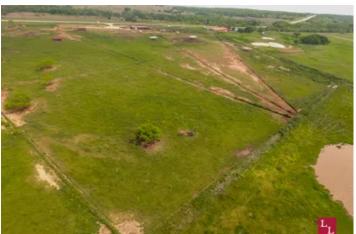

#### **PROPERTY DESCRIPTION**

The Waurika Preconditioning Yard is located just South of the intersection of Highway 70 & Highway 81 in Waurika, OK. This property is not only in the perfect location, but it is also set up extremely well with a covered set of S-Alley working pens and a hydraulic chute. Other structures include an RV shed, overhead bulk feed bin, equipment shed, 25,000 lb cattle scales, and load-out ramp. Cattle are easy to move and handle to and from the working pens by lanes that access every grass trap on the property. The grass traps have new shades built into them, with water piped to every pen on the property.

#### Terrain:

- \*Topography ranging from 880' 920'
- \*Improved and native grass pasture
- \*Class 2 & 3 soils sandy loam and silty clay loam