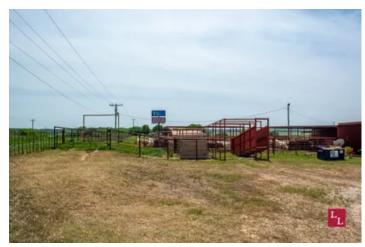

#### **PROPERTY DESCRIPTION**

The Waurika Preconditioning Yard is located just South of the intersection of Highway 70 & Highway 81 in Waurika, OK. This property is not only in the perfect location, but it is also set up extremely well with a covered set of S-Alley working pens and a hydraulic chute. Other structures include an RV shed, overhead bulk feed bin, equipment shed, 25,000 lb cattle scales, and load-out ramp. Cattle are easy to move and handle to and from the working pens by lanes that access every grass trap on the property. The grass traps have new shades built into them, with water piped to every pen on the property.

#### Improvements:

- \*Covered 50' x 70' processing facility
- \*Multiple grass traps and alleyways
- \*25,000 lbs. cattle scales
- \*Overhead feed bin