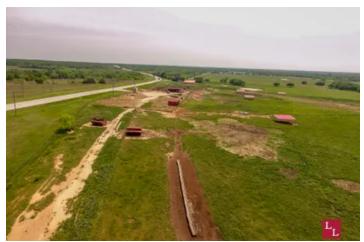

#### **PROPERTY DESCRIPTION**

The Waurika Preconditioning Yard is located just South of the intersection of Highway 70 & Highway 81 in Waurika, OK. This property is not only in the perfect location, but it is also set up extremely well with a covered set of S-Alley working pens and a hydraulic chute. Other structures include an RV shed, overhead bulk feed bin, equipment shed, 25,000 lb cattle scales, and load-out ramp. Cattle are easy to move and handle to and from the working pens by lanes that access every grass trap on the property. The grass traps have new shades built into them, with water piped to every pen on the property.

#### Improvements:

- \*Covered 50' x 70' processing facility
- \*Multiple grass traps and alleyways
- \*25,000 lbs. cattle scales
- \*Overhead feed bin