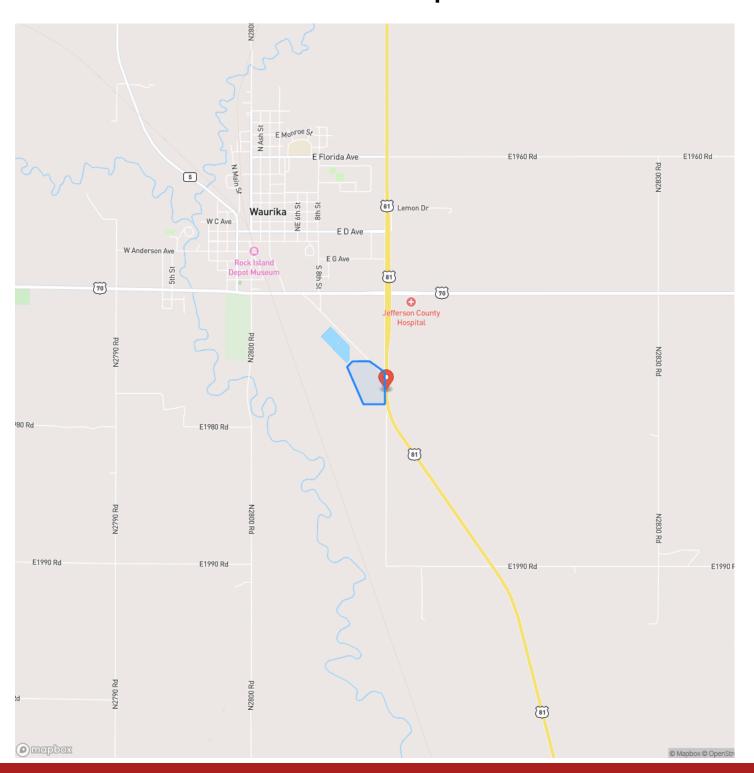

re
- \*Class 2 & 3 soils sandy loam and silty clay loam

#### Improvements:

- \*Covered 50' x 70' processing facility
- \*Multiple grass traps and alleyways
- \*25,000 lbs. cattle scales
- \*Overhead feed bin

#### **Equipment:**

\*NA

If you are not already on the Legendary Land Company website, please follow the "Property Website" link.

When purchasing a property listed by Legendary Land Company, a Buyer's Broker, if applicable, must be identified on first contact and must be present at the initial showing of the property in order to participate in a real estate commission. If these conditions are not met, compensation, if any, will be at the sole discretion of Legendary Land Company.



### Waurika Preconditioning Yard Waurika, OK / Jefferson County













### **Locator Map**





### **Locator Map**





### **Satellite Map**





# Waurika Preconditioning Yard Waurika, OK / Jefferson County

### LISTING REPRESENTATIVE For more information contact:



Representative

Cody Gillham

Mobile

(580) 276-7584

**Email** 

cody@Legendary.Land

**Address** 

111 D St. SW

City / State / Zip

Ardmore, OK 73401

| NOTES |  |  |  |
|-------|--|--|--|
|       |  |  |  |
|       |  |  |  |
|       |  |  |  |
|       |  |  |  |
|       |  |  |  |
|       |  |  |  |
|       |  |  |  |
|       |  |  |  |
|       |  |  |  |
|       |  |  |  |
|       |  |  |  |
|       |  |  |  |
|       |  |  |  |
|       |  |  |  |



| <u>NOTES</u> |      |      |
|--------------|------|------|
|              |      |      |
|              |      |      |
|              |      |      |
|