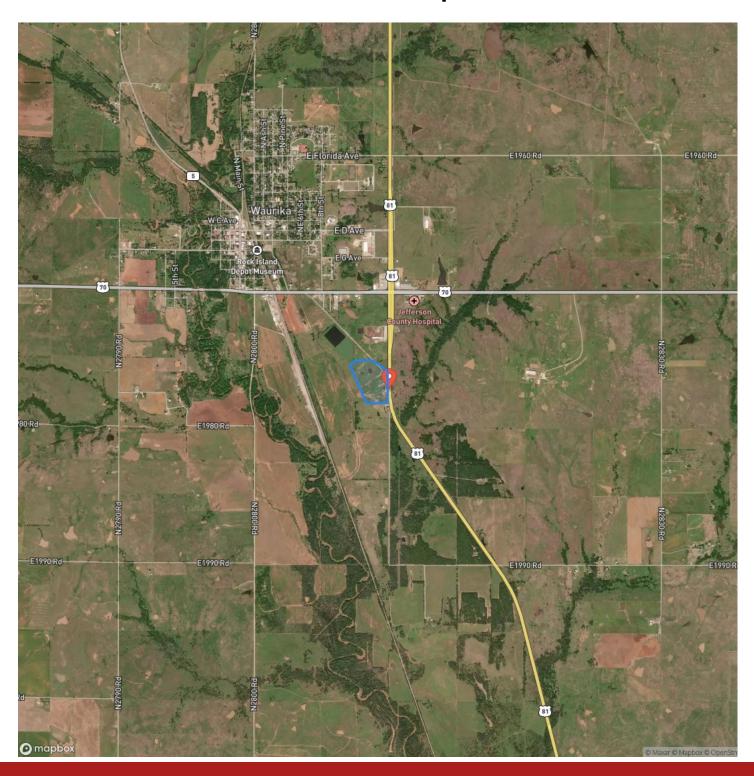

oam

#### Improvements:

- \*Covered 50' x 70' processing facility
- \*Multiple grass traps and alleyways
- \*25,000 lbs. cattle scales
- \*Overhead feed bin

#### **Equipment:**

\*NA

If you are not already on the Legendary Land Company website, please follow the "Property Website" link.

When purchasing a property listed by Legendary Land Company, a Buyer's Broker, if applicable, must be identified on first contact and must be present at the initial showing of the property in order to participate in a real estate commission. If these conditions are not met, compensation, if any, will be at the sole discretion of Legendary Land Company.



### Waurika Preconditioning Yard Waurika, OK / Jefferson County













### **Locator Map**





### **Locator Map**





### **Satellite Map**





# Waurika Preconditioning Yard Waurika, OK / Jefferson County

### LISTING REPRESENTATIVE For more information contact:



Representative

Cody Gillham

Mobile

(580) 276-7584

**Email** 

cody@Legendary.Land

**Address** 

111 D St. SW

City / State / Zip

Ardmore, OK 73401

| NOTES |  |  |  |
|-------|--|--|--|
|       |  |  |  |
|       |  |  |  |
|       |  |  |  |
|       |  |  |  |
|       |  |  |  |
|       |  |  |  |
|       |  |  |  |
|       |  |  |  |
|       |  |  |  |
|       |  |  |  |
|       |  |  |  |
|       |  |  |  |
|       |  |  |  |
|       |  |  |  |



| <u>NOTES</u> |      |      |
|--------------|------|------|
|              |      |      |
|              |      |      |
|              |      |      |
|              |      |      |
|              |      |