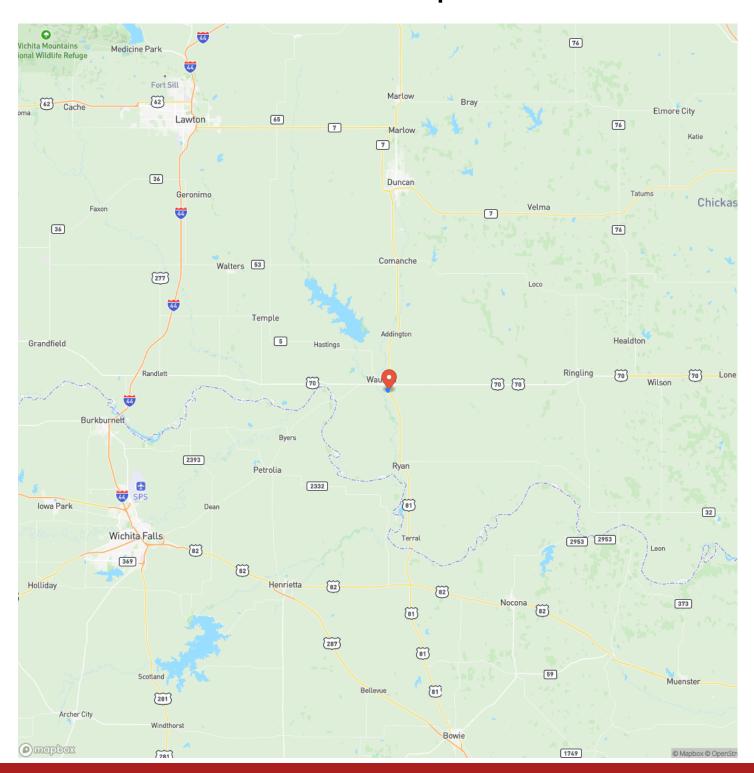

sandy loam and silty clay loam

#### Improvements:

- \*Covered 50' x 70' processing facility
- \*Multiple grass traps and alleyways
- \*25,000 lbs. cattle scales
- \*Overhead feed bin

#### **Equipment:**

\*NA

If you are not already on the Legendary Land Company website, please follow the "Property Website" link.

When purchasing a property listed by Legendary Land Company, a Buyer's Broker, if applicable, must be identified on first contact and must be present at the initial showing of the property in order to participate in a real estate commission. If these conditions are not met, compensation, if any, will be at the sole discretion of Legendary Land Company.



### Waurika Preconditioning Yard Waurika, OK / Jefferson County













### **Locator Map**





### **Locator Map**





### **Satellite Map**





# Waurika Preconditioning Yard Waurika, OK / Jefferson County

### LISTING REPRESENTATIVE For more information contact:



Representative

Cody Gillham

Mobile

(580) 276-7584

**Email** 

cody@Legendary.Land

**Address** 

111 D St. SW

City / State / Zip

Ardmore, OK 73401

| NOTES |  |  |  |
|-------|--|--|--|
|       |  |  |  |
|       |  |  |  |
|       |  |  |  |
|       |  |  |  |
|       |  |  |  |
|       |  |  |  |
|       |  |  |  |
|       |  |  |  |
|       |  |  |  |
|       |  |  |  |
|       |  |  |  |
|       |  |  |  |
|       |  |  |  |
|       |  |  |  |



| <u>NOTES</u> |      |      |
|--------------|------|------|
|              |      |      |
|              |      |      |
|              |      |      |
|              |      |      |