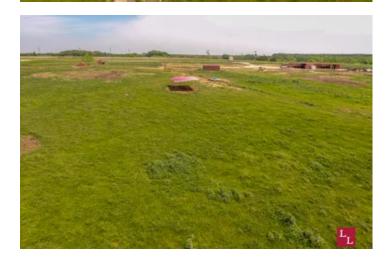

#### **PROPERTY DESCRIPTION**

The Waurika Preconditioning Yard is located just South of the intersection of Highway 70 & Highway 81 in Waurika, OK. This property is not only in the perfect location, but it is also set up extremely well with a covered set of S-Alley working pens and a hydraulic chute. Other structures include an RV shed, overhead bulk feed bin, equipment shed, 25,000 lb cattle scales, and load-out ramp. Cattle are easy to move and handle to and from the working pens by lanes that access every grass trap on the property. The grass traps have new shades built into them, with water piped to every pen on the property.

#### Improvements:

- \*Covered 50' x 70' processing facility
- \*Multiple grass traps and alleyways
- \*25,000 lbs. cattle scales
- \*Overhead feed bin