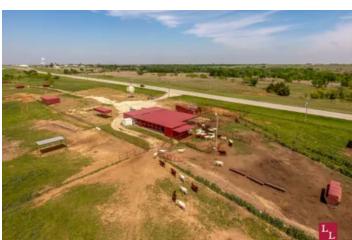

#### **PROPERTY DESCRIPTION**

The Waurika Preconditioning Yard is located just South of the intersection of Highway 70 & Highway 81 in Waurika, OK. This property is not only in the perfect location, but it is also set up extremely well with a covered set of S-Alley working pens and a hydraulic chute. Other structures include an RV shed, overhead bulk feed bin, equipment shed, 25,000 lb cattle scales, and load-out ramp. Cattle are easy to move and handle to and from the working pens by lanes that access every grass trap on the property. The grass traps have new shades built into them, with water piped to every pen on the property.

#### Improvements:

- \*Covered 50' x 70' processing facility
- \*Multiple grass traps and alleyways
- \*25,000 lbs. cattle scales
- \*Overhead feed bin