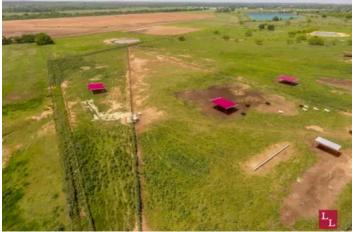

#### **PROPERTY DESCRIPTION**

The Waurika Preconditioning Yard is located just South of the intersection of Highway 70 & Highway 81 in Waurika, OK. This property is not only in the perfect location, but it is also set up extremely well with a covered set of S-Alley working pens and a hydraulic chute. Other structures include an RV shed, overhead bulk feed bin, equipment shed, 25,000 lb cattle scales, and load-out ramp. Cattle are easy to move and handle to and from the working pens by lanes that access every grass trap on the property. The grass traps have new shades built into them, with water piped to every pen on the property.

#### Terrain:

- \*Topography ranging from 880' 920'
- \*Improved and native grass pasture
- \*Class 2 & 3 soils sandy loam and silty clay loam