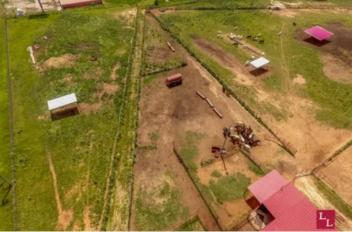

#### **PROPERTY DESCRIPTION**

The Waurika Preconditioning Yard is located just South of the intersection of Highway 70 & Highway 81 in Waurika, OK. This property is not only in the perfect location, but it is also set up extremely well with a covered set of S-Alley working pens and a hydraulic chute. Other structures include an RV shed, overhead bulk feed bin, equipment shed, 25,000 lb cattle scales, and load-out ramp. Cattle are easy to move and handle to and from the working pens by lanes that access every grass trap on the property. The grass traps have new shades built into them, with water piped to every pen on the property.

#### Improvements:

- \*Covered 50' x 70' processing facility
- \*Multiple grass traps and alleyways
- \*25,000 lbs. cattle scales
- \*Overhead feed bin