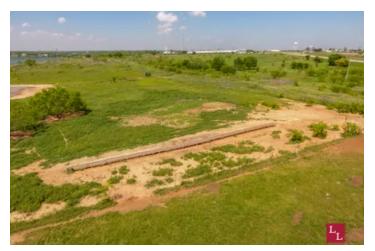

#### **PROPERTY DESCRIPTION**

The Waurika Preconditioning Yard is located just South of the intersection of Highway 70 & Highway 81 in Waurika, OK. This property is not only in the perfect location, but it is also set up extremely well with a covered set of S-Alley working pens and a hydraulic chute. Other structures include an RV shed, overhead bulk feed bin, equipment shed, 25,000 lb cattle scales, and load-out ramp. Cattle are easy to move and handle to and from the working pens by lanes that access every grass trap on the property. The grass traps have new shades built into them, with water piped to every pen on the property.

#### Improvements:

- \*Covered 50' x 70' processing facility
- \*Multiple grass traps and alleyways
- \*25,000 lbs. cattle scales
- \*Overhead feed bin