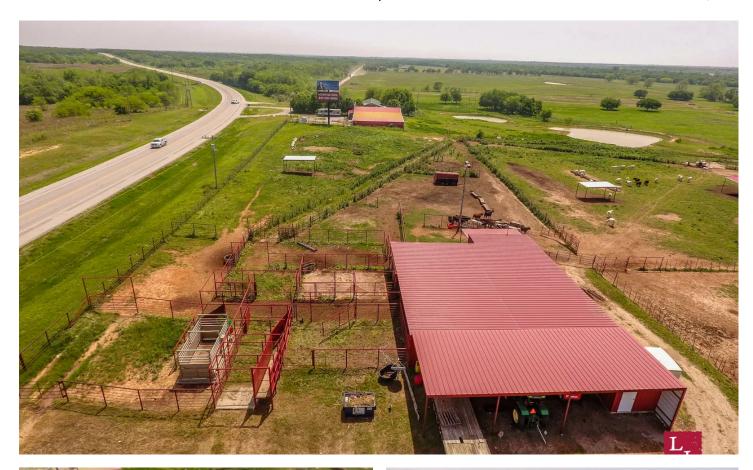

#### **PROPERTY DESCRIPTION**

The Waurika Preconditioning Yard is located just South of the intersection of Highway 70 & Highway 81 in Waurika, OK. This property is not only in the perfect location, but it is also set up extremely well with a covered set of S-Alley working pens and a hydraulic chute. Other structures include an RV shed, overhead bulk feed bin, equipment shed, 25,000 lb cattle scales, and load-out ramp. Cattle are easy to move and handle to and from the working pens by lanes that access every grass trap on the property. The grass traps have new shades built into them, with water piped to every pen on the property.

#### Improvements:

- \*Covered 50' x 70' processing facility
- \*Multiple grass traps and alleyways
- \*25,000 lbs. cattle scales
- \*Overhead feed bin