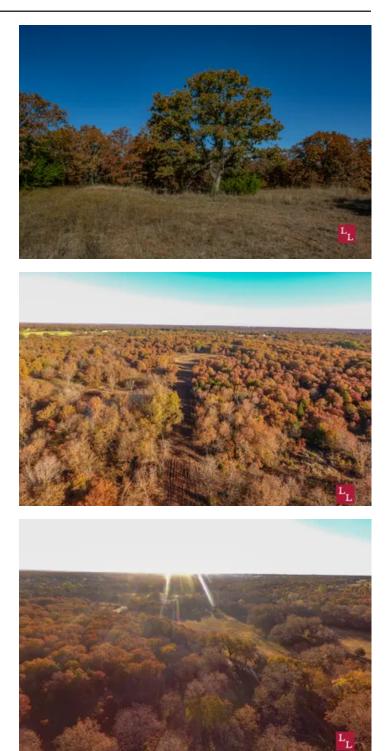

#### **PROPERTY DESCRIPTION**

Bristol Road Ranch Tract1 is a beautiful hunting and agricultural property with scattered post oaks and mixed grasses overlooking the countryside of western Carter County. There are many excellent home sites with scenic views, as well as exceptional native Crosstimbers habitats which provide exceptional hunting opportunities. New trails and clearings have been cut throughout the property for excellent access. An additional 28 acres are available along the eastern border.

#### Terrain:

\*Rolling terrain with oak-covered uplands \*Scattered mature native pecans in drainages \*Bermuda grass and native grasses \*Elevation ranging from 840' to 900'