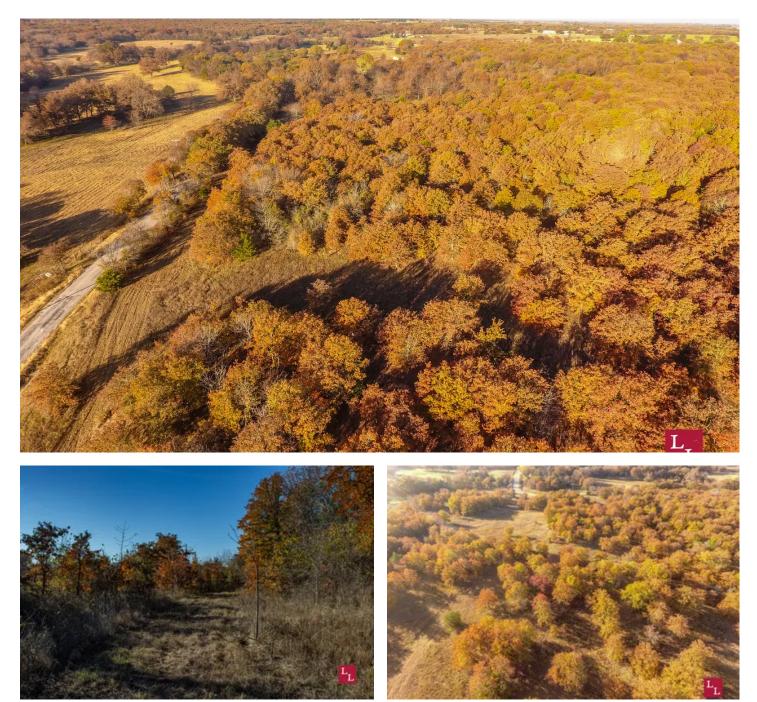

#### **PROPERTY DESCRIPTION**

Bristol Road Ranch Tract1 is a beautiful hunting and agricultural property with scattered post oaks and mixed grasses overlooking the countryside of western Carter County. There are many excellent home sites with scenic views, as well as exceptional native Crosstimbers habitats which provide exceptional hunting opportunities. New trails and clearings have been cut throughout the property for excellent access. An additional 28 acres are available along the eastern border.

#### Terrain:

\*Rolling terrain with oak-covered uplands \*Scattered mature native pecans in drainages \*Bermuda grass and native grasses \*Elevation ranging from 840' to 900'