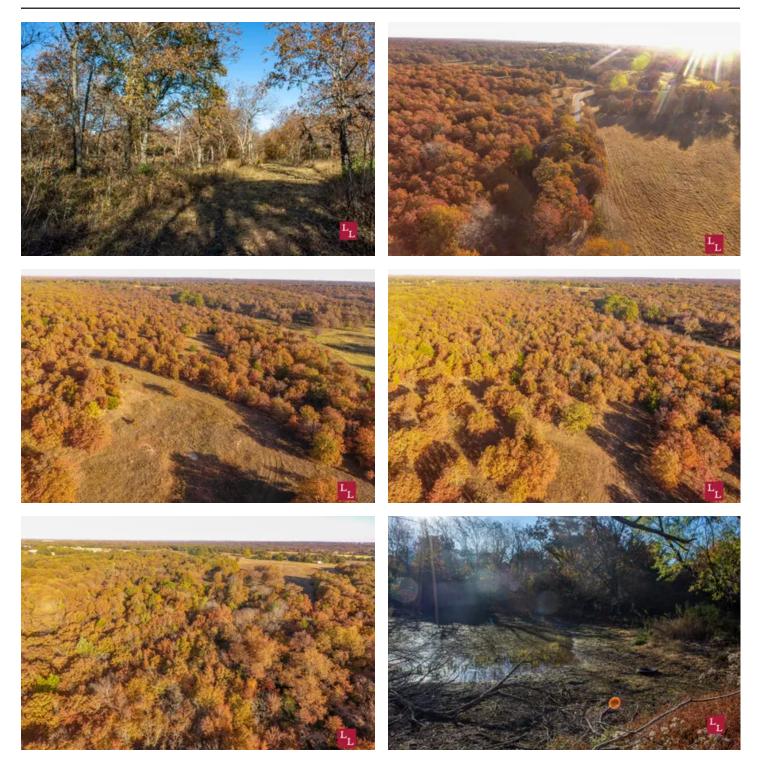

#### **PROPERTY DESCRIPTION**

Bristol Road Ranch Tract1 is a beautiful hunting and agricultural property with scattered post oaks and mixed grasses overlooking the countryside of western Carter County. There are many excellent home sites with scenic views, as well as exceptional native Crosstimbers habitats which provide exceptional hunting opportunities. New trails and clearings have been cut throughout the property for excellent access. An additional 28 acres are available along the eastern border.

#### Terrain:

\*Rolling terrain with oak-covered uplands \*Scattered mature native pecans in drainages \*Bermuda grass and native grasses \*Elevation ranging from 840' to 900'