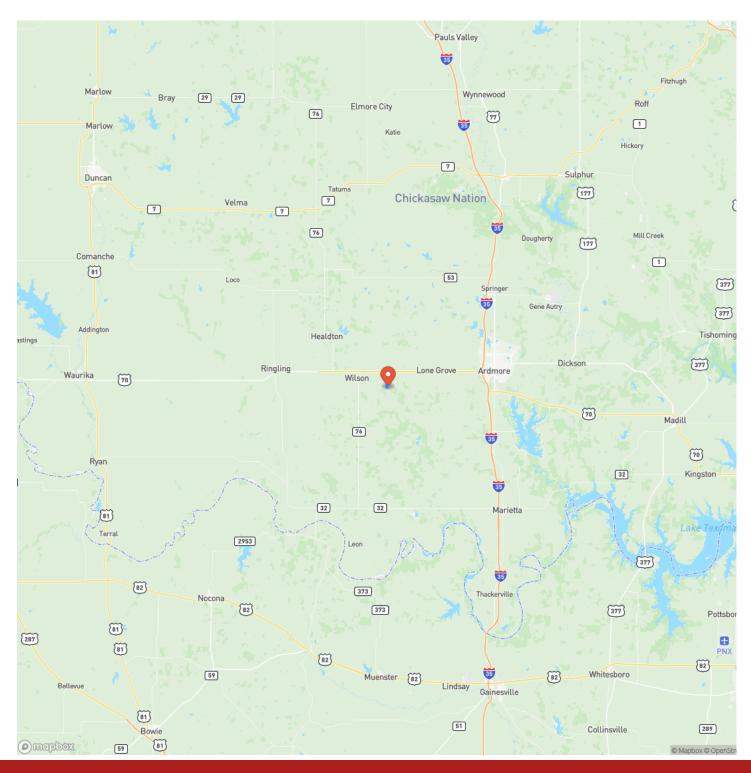

## **Locator Map**

#### Location:

\*Ardmore - 15 miles \*DFW - 99 miles \*Oklahoma City - 112 miles