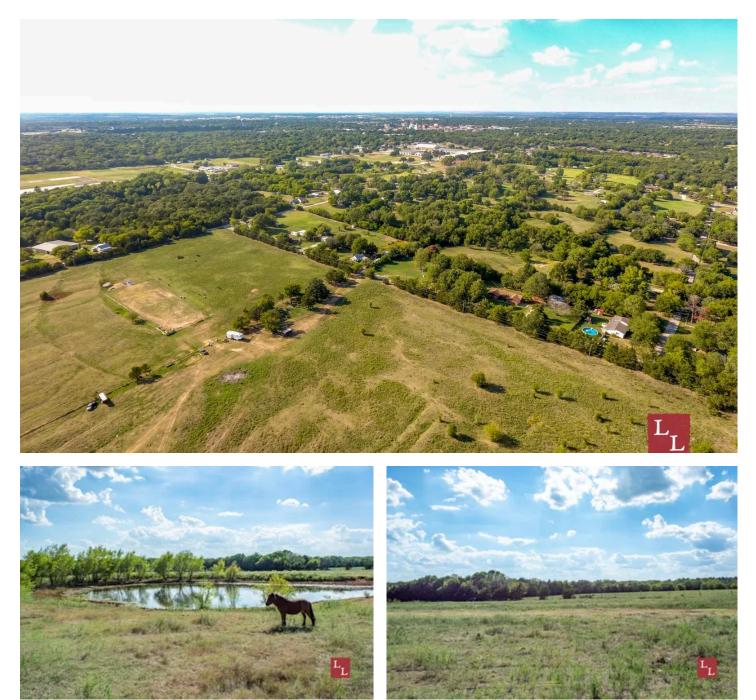

# **PROPERTY DESCRIPTION**

McClaine Road Ranch is a rare offering of 87 acres inside Ardmore City Limits and also borders Lake Murray State Park. This property holds unlimited potential with 60+ acres of rolling pastures and ample road frontage. This diverse acreage also offers a 22 acre wooded lot full of mature hardwood timber and slight elevation changes that would be ideal for future homesites.

#### Location:

\*Oklahoma City - 120 miles \*DFW - 98 miles \*Ardmore - Inside city limits

#### Access:

\*McClaine Rd \*Springdale Loop Rd

#### Water:

\*One pond \*Seasonal creek

## Terrain:

\*Elevation from 780' - 840' \*Improved grass pastures \*Mature Oak and Cedar timber