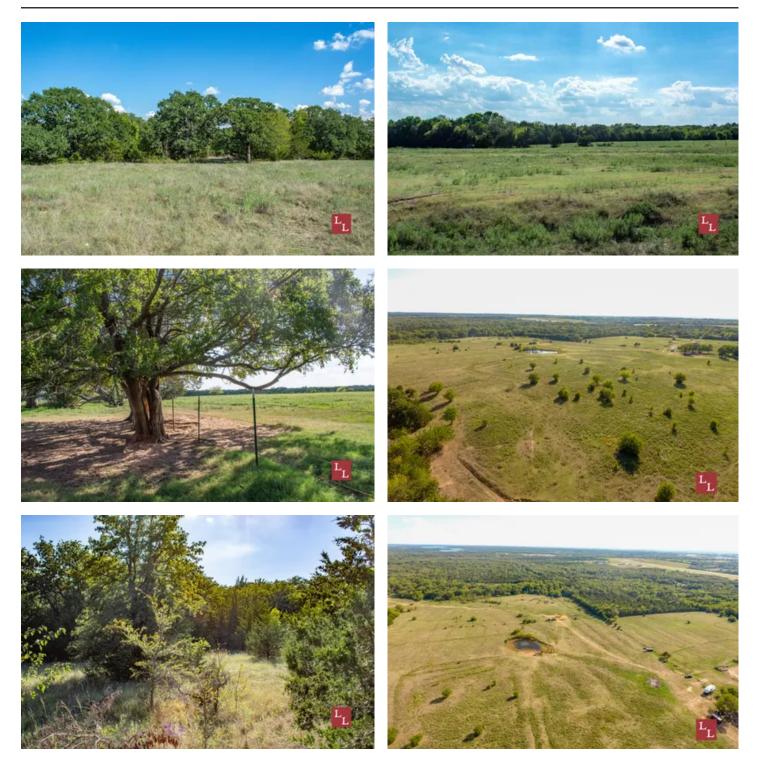

# **PROPERTY DESCRIPTION**

McClaine Road Ranch is a rare offering of 87 acres inside Ardmore City Limits and also borders Lake Murray State Park. This property holds unlimited potential with 60+ acres of rolling pastures and ample road frontage. This diverse acreage also offers a 22 acre wooded lot full of mature hardwood timber and slight elevation changes that would be ideal for future homesites.

#### Water:

\*One pond \*Seasonal creek

#### Wildlife:

\*Whitetail Deer \*Wild Turkey \*Waterfowl \*Dove \*Quail \*Wild Hogs

#### Fishing:

\*Bass \*Bluegill

## Terrain:

\*Elevation from 780' - 840' \*Improved grass pastures \*Mature Oak and Cedar timber