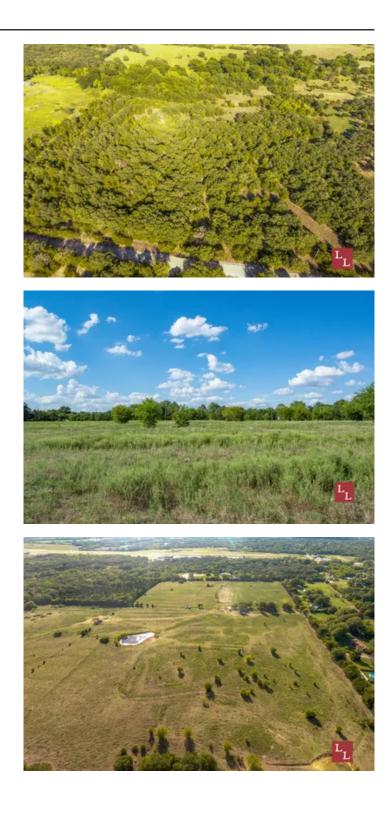

# **PROPERTY DESCRIPTION**

McClaine Road Ranch is a rare offering of 87 acres inside Ardmore City Limits and also borders Lake Murray State Park. This property holds unlimited potential with 60+ acres of rolling pastures and ample road frontage. This diverse acreage also offers a 22 acre wooded lot full of mature hardwood timber and slight elevation changes that would be ideal for future homesites.

## Terrain:

\*Elevation from 780' - 840' \*Improved grass pastures \*Mature Oak and Cedar timber