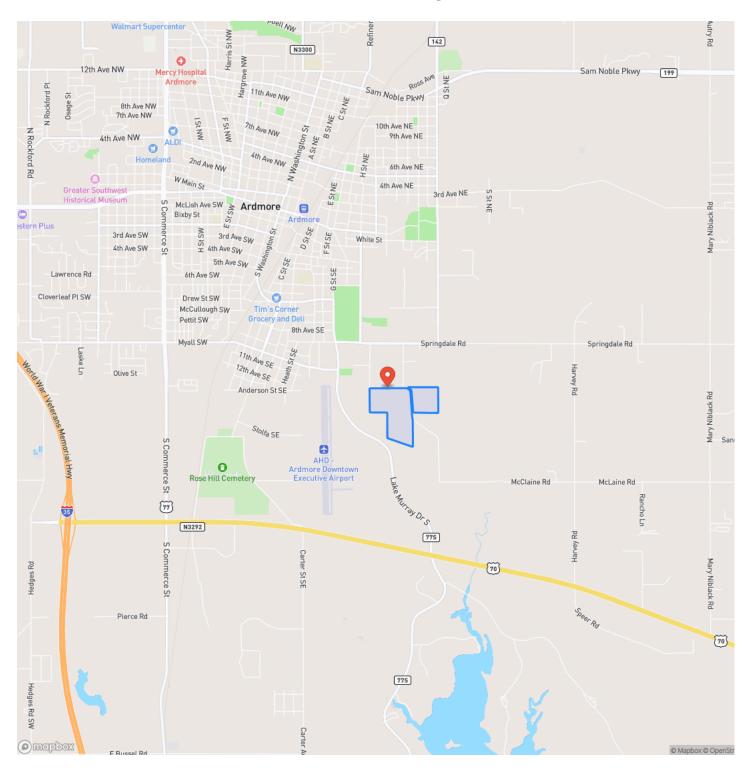

ogs

#### Fishing:

\*Bass \*Bluegill

## Terrain:

\*Elevation from 780' - 840' \*Improved grass pastures \*Mature Oak and Cedar timber

## Improvements:

\*NA

# Equipment:

\*NA

If you are not already on the Legendary Land Company website, please follow the "Property Website" link.



**MORE INFO ONLINE:** 

When purchasing a property listed by Legendary Land Company, a Buyer's Broker, if applicable, must be identified on first contact and must be present at the initial showing of the property in order to participate in a real estate commission. If these conditions are not met, compensation, if any, will be at the sole discretion of Legendary Land Company.



4

**MORE INFO ONLINE:** 

# McClaine Road Ranch Ardmore, OK / Carter County



5



**MORE INFO ONLINE:** 

# **Locator Map**



6



**MORE INFO ONLINE:** 

# **Locator Map**



7

# L LEGENDARY LAND CO.

**MORE INFO ONLINE:** 

# Satellite Map





8

**MORE INFO ONLINE:** 

#### LISTING REPRESENTATIVE For more information contact:



Representative

Cody Gillham

**Mobile** (580) 276-7584

Email cody@Legendary.Land

**Address** 111 D St. SW

City / State / Zip

# <u>NOTES</u>



**MORE INFO ONLINE:** 

| NOTES |  |
|-------|--|
|       |  |
|       |  |
|       |  |
|       |  |
|       |  |
|       |  |
|       |  |
|       |  |
|       |  |
|       |  |
|       |  |
|       |  |
|       |  |
|       |  |
|       |  |
|       |  |
|       |  |
|       |  |
|       |  |
|       |  |
|       |  |
|       |  |
|       |  |
|       |  |
|       |  |
|       |  |
|       |  |
|       |  |
|       |  |
|       |  |