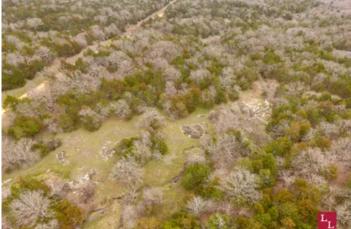

### **PROPERTY DESCRIPTION**

The Lost Cabin Ranch is a hunting and recreation ranch in Johnston County, OK. This property is a great hunting tract and just a short drive from some of the most unique public waterways in the state, Blue River. This heavily wooded tract is a blank canvas with hidden outcroppings of granites overlooking spring-fed creeks with mature oak and cedar trees. Near the pond is an opening with remnants of a cedar cabin that could easily be completed with the surrounding cedar trees. An electric meter has been set, and rural water is available along the road, making this an ideal home site. This property is also available in a 50-acre tract or 90-acre tract.

### Terrain:

- \*Granite outcroppings
- \*Cedar and oak timber
- \*750'-800'