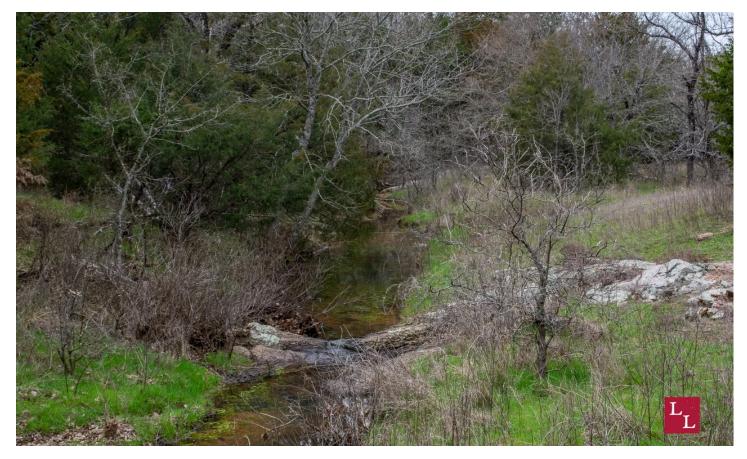

### **PROPERTY DESCRIPTION**

The Lost Cabin Ranch is a hunting and recreation ranch in Johnston County, OK. This property is a great hunting tract and just a short drive from some of the most unique public waterways in the state, Blue River. This heavily wooded tract is a blank canvas with hidden outcroppings of granites overlooking spring-fed creeks with mature oak and cedar trees. Near the pond is an opening with remnants of a cedar cabin that could easily be completed with the surrounding cedar trees. An electric meter has been set, and rural water is available along the road, making this an ideal home site. This property is also available in a 50-acre tract or 90-acre tract.

#### Water:

- \*Spring-fed creeks
- \*Pond
- \*Seasonal creeks

### Terrain:

- \*Granite outcroppings
- \*Cedar and oak timber
- \*750'-800'