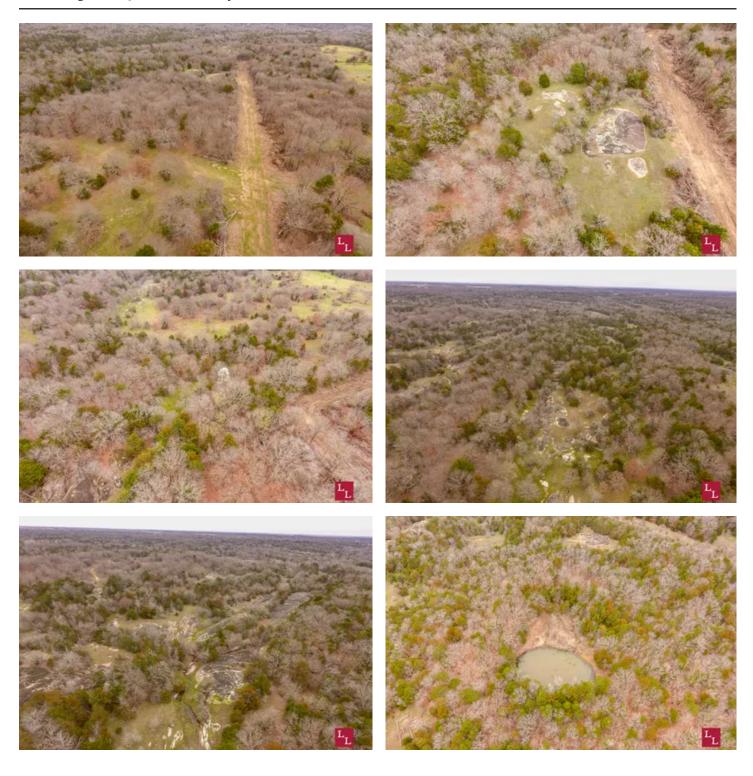

### **PROPERTY DESCRIPTION**

The Lost Cabin Ranch is a hunting and recreation ranch in Johnston County, OK. This property is a great hunting tract and just a short drive from some of the most unique public waterways in the state, Blue River. This heavily wooded tract is a blank canvas with hidden outcroppings of granites overlooking spring-fed creeks with mature oak and cedar trees. Near the pond is an opening with remnants of a cedar cabin that could easily be completed with the surrounding cedar trees. An electric meter has been set, and rural water is available along the road, making this an ideal home site. This property is also available in a 50-acre tract or 90-acre tract.

#### Access:

\*Paved County Rd Access

#### Water:

- \*Spring-fed creeks
- \*Pond
- \*Seasonal creeks

### Terrain:

- \*Granite outcroppings
- \*Cedar and oak timber
- \*750'-800'