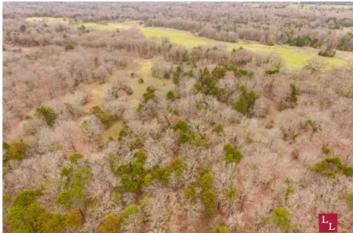

### **PROPERTY DESCRIPTION**

The Lost Cabin Ranch is a hunting and recreation ranch in Johnston County, OK. This property is a great hunting tract and just a short drive from some of the most unique public waterways in the state, Blue River. This heavily wooded tract is a blank canvas with hidden outcroppings of granites overlooking spring-fed creeks with mature oak and cedar trees. Near the pond is an opening with remnants of a cedar cabin that could easily be completed with the surrounding cedar trees. An electric meter has been set, and rural water is available along the road, making this an ideal home site. This property is also available in a 50-acre tract or 90-acre tract.

### Terrain:

- \*Granite outcroppings
- \*Cedar and oak timber
- \*750'-800'