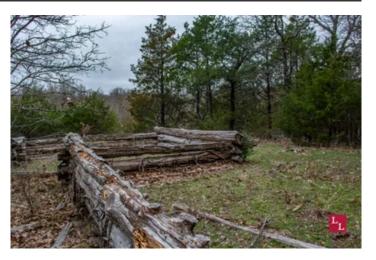

### **PROPERTY DESCRIPTION**

The Lost Cabin Ranch is a hunting and recreation ranch in Johnston County, OK. This property is a great hunting tract and just a short drive from some of the most unique public waterways in the state, Blue River. This heavily wooded tract is a blank canvas with hidden outcroppings of granites overlooking spring-fed creeks with mature oak and cedar trees. Near the pond is an opening with remnants of a cedar cabin that could easily be completed with the surrounding cedar trees. An electric meter has been set, and rural water is available along the road, making this an ideal home site. This property is also available in a 50-acre tract or 90-acre tract.

## Improvements:

\*NA