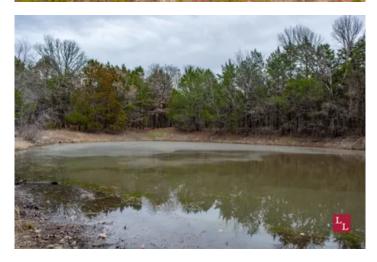

### **PROPERTY DESCRIPTION**

The Lost Cabin Ranch is a hunting and recreation ranch in Johnston County, OK. This property is a great hunting tract and just a short drive from some of the most unique public waterways in the state, Blue River. This heavily wooded tract is a blank canvas with hidden outcroppings of granites overlooking spring-fed creeks with mature oak and cedar trees. Near the pond is an opening with remnants of a cedar cabin that could easily be completed with the surrounding cedar trees. An electric meter has been set, and rural water is available along the road, making this an ideal home site. This property is also available in a 50-acre tract or 90-acre tract.

#### Water:

- \*Spring-fed creeks
- \*Pond
- \*Seasonal creeks