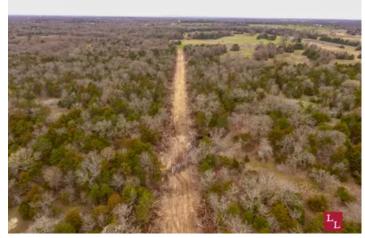

### **PROPERTY DESCRIPTION**

The Lost Cabin Ranch is a hunting and recreation ranch in Johnston County, OK. This property is a great hunting tract and just a short drive from some of the most unique public waterways in the state, Blue River. This heavily wooded tract is a blank canvas with hidden outcroppings of granites overlooking spring-fed creeks with mature oak and cedar trees. Near the pond is an opening with remnants of a cedar cabin that could easily be completed with the surrounding cedar trees. An electric meter has been set, and rural water is available along the road, making this an ideal home site. This property is also available in a 50-acre tract or 90-acre tract.

#### Access:

\*Paved County Rd Access