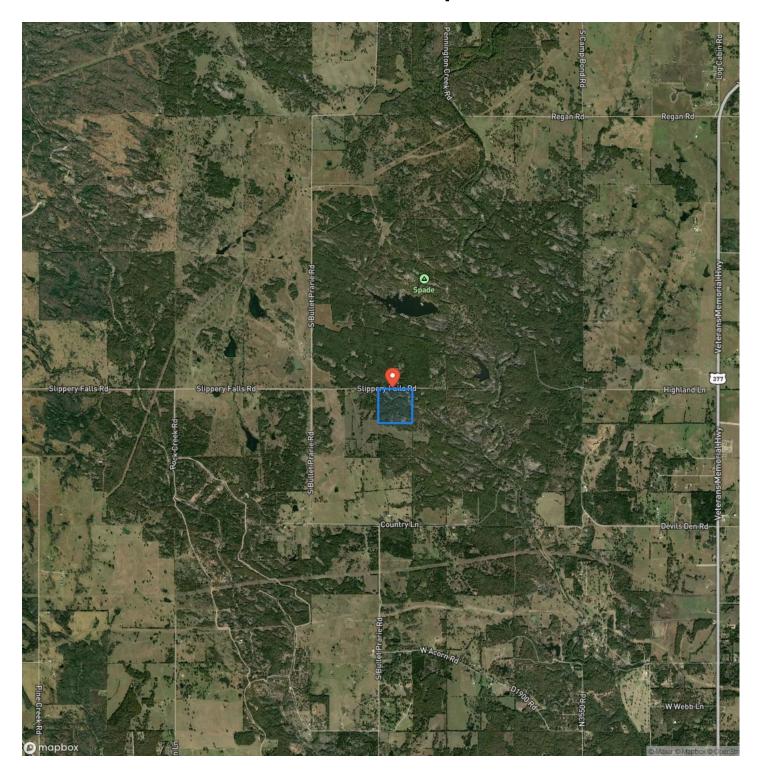

ls:

\*Surface Only

### Wildlife:

- \*Whitetail Deer
- \*Wild Turkey
- \*Waterfowl
- \*Dove
- \*Wild Hogs

## Fishing:

\*Bluegill

### Terrain:

- \*Granite outcroppings
- \*Cedar and oak timber
- \*750'-800'

## Improvements:

\*NA

## **Equipment:**

\*NA



If you are not already on the Legendary Land Company website, please follow the "Property Website" link.

When purchasing a property listed by Legendary Land Company, a Buyer's Broker, if applicable, must be identified on first contact and must be present at the initial showing of the property in order to participate in a real estate commission. If these conditions are not met, compensation, if any, will be at the sole discretion of Legendary Land Company.





## **Locator Map**





## **Locator Map**





## **Satellite Map**





# Lost Cabin Ranch Tract 1 Tishomingo, OK / Johnston County

## LISTING REPRESENTATIVE For more information contact:



Representative

Cody Gillham

Mobile

(580) 276-7584

Email

cody@Legendary.Land

**Address** 

111 D St. SW

City / State / Zip

| <u>NOTES</u> |  |  |
|--------------|--|--|
|              |  |  |
|              |  |  |
|              |  |  |
|              |  |  |
|              |  |  |
|              |  |  |
|              |  |  |
|              |  |  |
|              |  |  |
|              |  |  |
|              |  |  |
|              |  |  |
|              |  |  |
|              |  |  |



| <u>NOTES</u> |  |
|--------------|--|
|              |  |
|              |  |
|              |  |
|              |  |
|              |  |
|              |  |
|