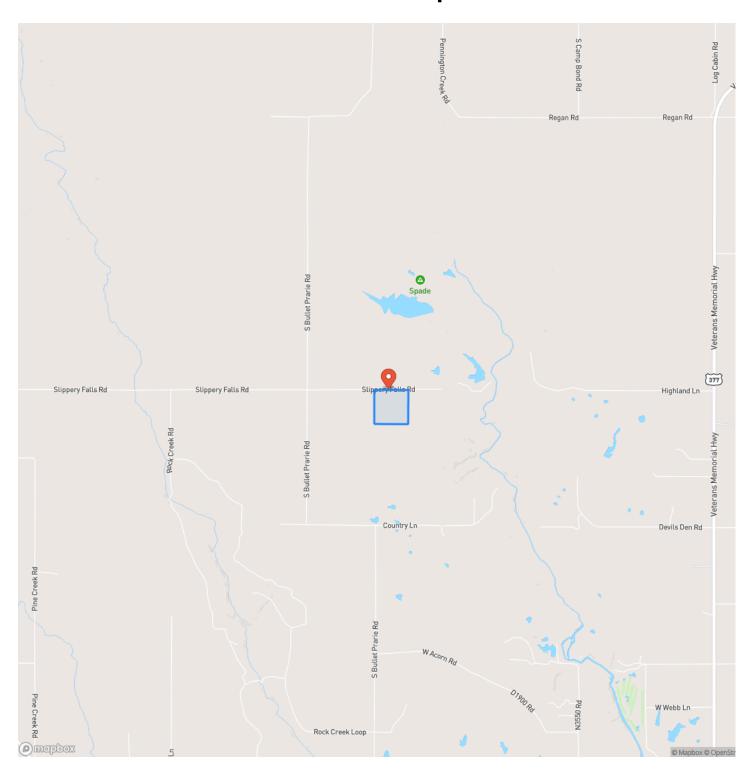

y +/-38 inches of annual precipitation

### Minerals:

\*Surface Only

### Wildlife:

- \*Whitetail Deer
- \*Wild Turkey
- \*Waterfowl
- \*Dove
- \*Wild Hogs

## Fishing:

\*Bluegill

### Terrain:

- \*Granite outcroppings
- \*Cedar and oak timber
- \*750'-800'

## Improvements:

\*NA

## **Equipment:**

\*NA



If you are not already on the Legendary Land Company website, please follow the "Property Website" link.

When purchasing a property listed by Legendary Land Company, a Buyer's Broker, if applicable, must be identified on first contact and must be present at the initial showing of the property in order to participate in a real estate commission. If these conditions are not met, compensation, if any, will be at the sole discretion of Legendary Land Company.





## **Locator Map**





## **Locator Map**





## **Satellite Map**





# Lost Cabin Ranch Tract 1 Tishomingo, OK / Johnston County

## LISTING REPRESENTATIVE For more information contact:



Representative

Cody Gillham

Mobile

(580) 276-7584

Email

cody@Legendary.Land

**Address** 

111 D St. SW

City / State / Zip

| <u>NOTES</u> |  |  |
|--------------|--|--|
|              |  |  |
|              |  |  |
|              |  |  |
|              |  |  |
|              |  |  |
|              |  |  |
|              |  |  |
|              |  |  |
|              |  |  |
|              |  |  |
|              |  |  |
|              |  |  |
|              |  |  |
|              |  |  |



| <u>NOTES</u> |  |
|--------------|--|
|              |  |
|              |  |
|              |  |
|              |  |
|