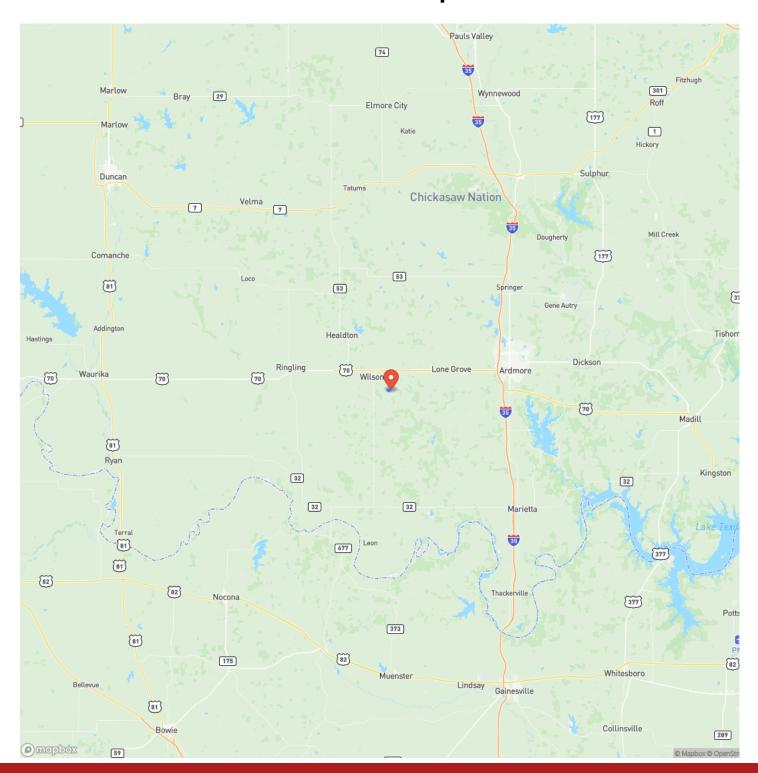

\*Quail
- \*Wild Hogs

#### Fishing:

\*NA

#### Terrain:

- \*Rolling terrain with oak-covered uplands
- \*Scattered mature native pecan trees in drainages
- \*Bermuda grass and native grasses
- \*Elevation ranging from 840' to 900'

### Improvements:

\*NA

#### **Equipment:**

\*NA



If you are not already on the Legendary Land Company website, please follow the "Property Website" link.

When purchasing a property listed by Legendary Land Company, a Buyer's Broker, if applicable, must be identified on first contact and must be present at the initial showing of the property in order to participate in a real estate commission. If these conditions are not met, compensation, if any, will be at the sole discretion of Legendary Land Company.







# **Locator Map**





# **Locator Map**





# **Satellite Map**





# Midway Valley Ranch Wilson, OK / Carter County

# LISTING REPRESENTATIVE For more information contact:



Representative

Cody Gillham

Mobile

(580) 276-7584

**Email** 

cody@Legendary.Land

**Address** 

111 D St. SW

City / State / Zip

Ardmore, OK 73401

| <u>NOTES</u> |  |  |
|--------------|--|--|
|              |  |  |
|              |  |  |
|              |  |  |
|              |  |  |
|              |  |  |
|              |  |  |
|              |  |  |
|              |  |  |
|              |  |  |
|              |  |  |
|              |  |  |
|              |  |  |
|              |  |  |



| <u>NOTES</u> |  |  |  |
|--------------|--|--|--|
|              |  |  |  |
|              |  |  |  |
|              |  |  |  |
|              |  |  |  |
|