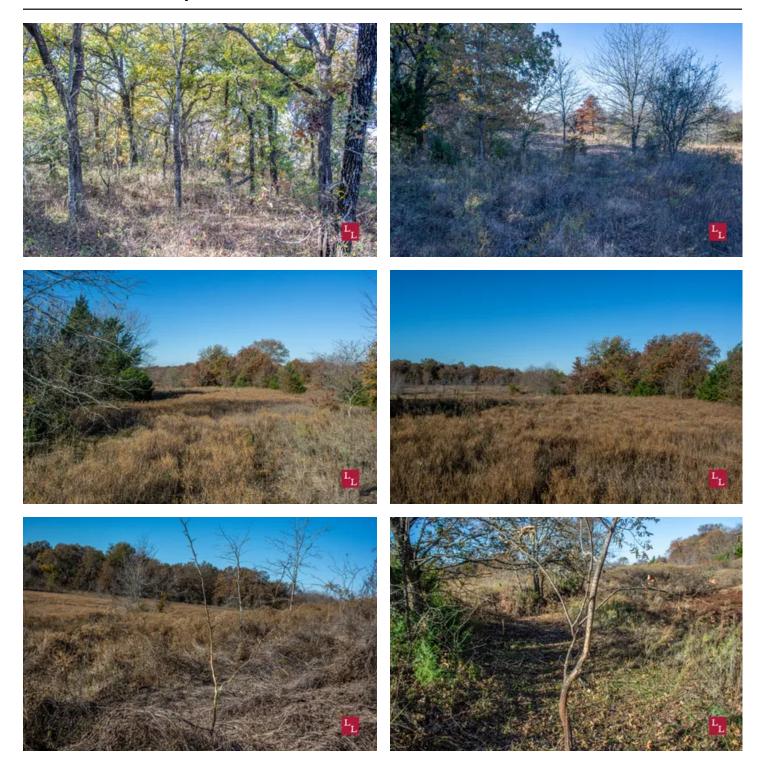

#### **PROPERTY DESCRIPTION**

Midway Valley Ranch Tract 1 is a beautiful hunting and agricultural property with scattered post oaks and mixed grasses overlooking the countryside of western Carter County. There are many excellent home sites with scenic views, as well as exceptional native crosstimber habitats which provide exceptional hunting opportunities. New trails and clearings have been cut throughout the property for excellent access. An additional 30 acres are available along the southern border.

#### Terrain:

- \*Rolling terrain with oak-covered uplands
- \*Scattered mature native pecan trees in drainages
- \*Bermuda grass and native grasses
- \*Elevation ranging from 840' to 900'