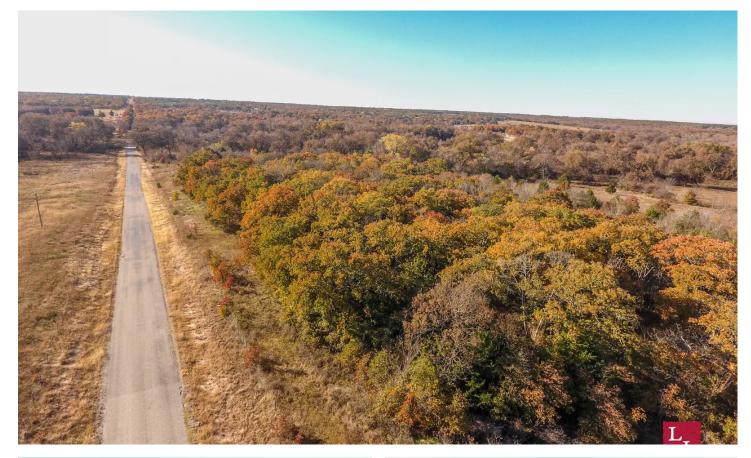

#### **PROPERTY DESCRIPTION**

Midway Valley Ranch Tract 1 is a beautiful hunting and agricultural property with scattered post oaks and mixed grasses overlooking the countryside of western Carter County. There are many excellent home sites with scenic views, as well as exceptional native crosstimber habitats which provide exceptional hunting opportunities. New trails and clearings have been cut throughout the property for excellent access. An additional 30 acres are available along the southern border.

#### Access:

\*3/4 mile of paved county road frontage

#### Terrain:

- \*Rolling terrain with oak-covered uplands
- \*Scattered mature native pecan trees in drainages
- \*Bermuda grass and native grasses
- \*Elevation ranging from 840' to 900'