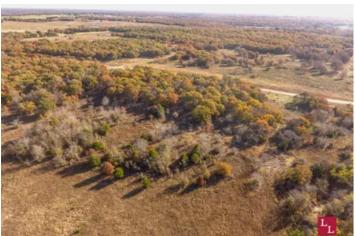

#### **PROPERTY DESCRIPTION**

Midway Valley Ranch Tract 1 is a beautiful hunting and agricultural property with scattered post oaks and mixed grasses overlooking the countryside of western Carter County. There are many excellent home sites with scenic views, as well as exceptional native crosstimber habitats which provide exceptional hunting opportunities. New trails and clearings have been cut throughout the property for excellent access. An additional 30 acres are available along the southern border.

#### Terrain:

- \*Rolling terrain with oak-covered uplands
- \*Scattered mature native pecan trees in drainages
- \*Bermuda grass and native grasses
- \*Elevation ranging from 840' to 900'