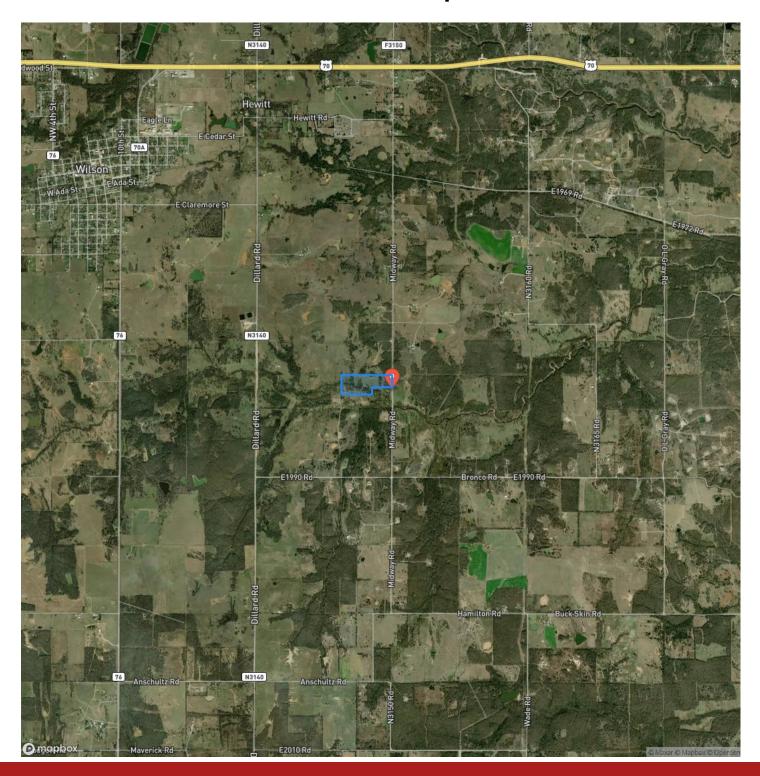

### Fishing:

\*NA

#### Terrain:

- \*Rolling terrain with oak-covered uplands
- \*Scattered mature native pecan trees in drainages
- \*Bermuda grass and native grasses
- \*Elevation ranging from 840' to 900'

### Improvements:

\*NA

#### **Equipment:**

\*NA



If you are not already on the Legendary Land Company website, please follow the "Property Website" link.

When purchasing a property listed by Legendary Land Company, a Buyer's Broker, if applicable, must be identified on first contact and must be present at the initial showing of the property in order to participate in a real estate commission. If these conditions are not met, compensation, if any, will be at the sole discretion of Legendary Land Company.







# **Locator Map**





# **Locator Map**





# **Satellite Map**





# Midway Valley Ranch Wilson, OK / Carter County

# LISTING REPRESENTATIVE For more information contact:



Representative

Cody Gillham

Mobile

(580) 276-7584

**Email** 

cody@Legendary.Land

**Address** 

111 D St. SW

City / State / Zip

Ardmore, OK 73401

| <u>NOTES</u> |  |  |
|--------------|--|--|
|              |  |  |
|              |  |  |
|              |  |  |
|              |  |  |
|              |  |  |
|              |  |  |
|              |  |  |
|              |  |  |
|              |  |  |
|              |  |  |
|              |  |  |
|              |  |  |
|              |  |  |



| <u>NOTES</u> |  |  |  |
|--------------|--|--|--|
|              |  |  |  |
|              |  |  |  |
|              |  |  |  |
|              |  |  |  |
|              |  |  |  |
|