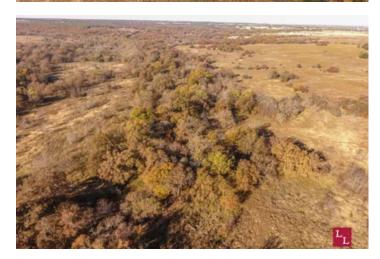

#### **PROPERTY DESCRIPTION**

Midway Valley Ranch Tract 1 is a beautiful hunting and agricultural property with scattered post oaks and mixed grasses overlooking the countryside of western Carter County. There are many excellent home sites with scenic views, as well as exceptional native crosstimber habitats which provide exceptional hunting opportunities. New trails and clearings have been cut throughout the property for excellent access. An additional 30 acres are available along the southern border.

#### Terrain:

- \*Rolling terrain with oak-covered uplands
- \*Scattered mature native pecan trees in drainages
- \*Bermuda grass and native grasses
- \*Elevation ranging from 840' to 900'