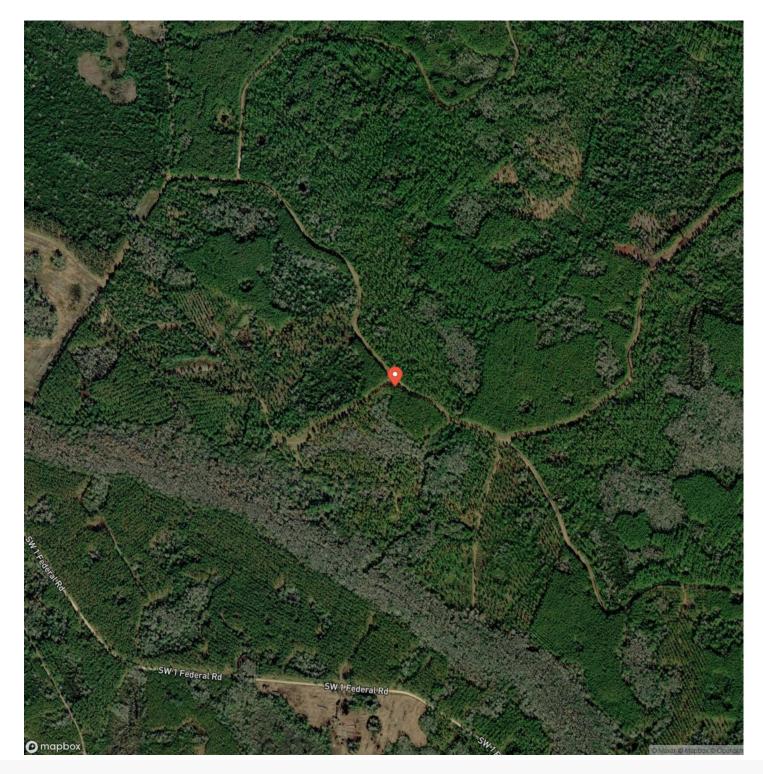

-trail-40madison-florida/42928/





### **MORE INFO ONLINE:**

#### **PROPERTY DESCRIPTION**

40+ acre tract of land that is the perfect homesite & hunting land combo. Never leave your land to hunt! Well-maintained roads lead you to your gated property that is partially cleared, has an existing trail system, 2 box blinds, a stand, and 3 feeders. A mix of high & dry pines, hardwood bottoms & a small creek make for great deer & turkey habitat. There are multiple dry & cleared spots that would make for perfect homesites. Aucilla Plantations is a gated and for owner access only. Parcels of land ranging from 10-40+ acres.



### **MORE INFO ONLINE:**





## **MORE INFO ONLINE:**

# **Locator Map**





# **MORE INFO ONLINE:**

**Locator Map** 





### **MORE INFO ONLINE:**

# Satellite Map





## **MORE INFO ONLINE:**

#### LISTING REPRESENTATIVE For more information contact:



<u>NOTES</u>

Representative

Ben Sadler

**Mobile** (850) 838-7932

**Office** (850) 371-5603

**Email** bsadler@mossyoakproperties.com

**Address** 2197 Byron Butler Pkwy S

**City / State / Zip** Perry, FL 32348



# **MORE INFO ONLINE:**

| NOTES |  |
|-------|--|
|       |  |
|       |  |
|       |  |
|       |  |
|       |  |
|       |  |
|       |  |
|       |  |
|       |  |
|       |  |
|       |  |
|       |  |
|       |  |
|       |  |
|       |  |
|       |  |
|       |  |
|       |  |
|       |  |
|       |  |
|       |  |
|       |  |
|       |  |
|       |  |
|       |  |
|       |  |
|       |  |
|       |  |
|       |  |
|       |  |
|       |  |
|       |  |
|       |  |
|       |