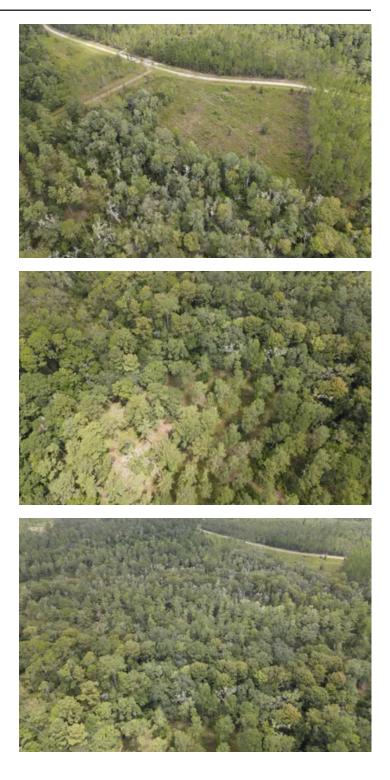

#### **PROPERTY DESCRIPTION**

40+ acre tract of land that is the perfect homesite & hunting land combo. Never leave your land to hunt! Well-maintained roads lead you to your gated property that is partially cleared, has an existing trail system, 2 box blinds, a stand, and 3 feeders. A mix of high & dry pines, hardwood bottoms & a small creek make for great deer & turkey habitat. There are multiple dry & cleared spots that would make for perfect homesites. Aucilla Plantations is a gated and for owner access only. Parcels of land ranging from 10-40+ acres.