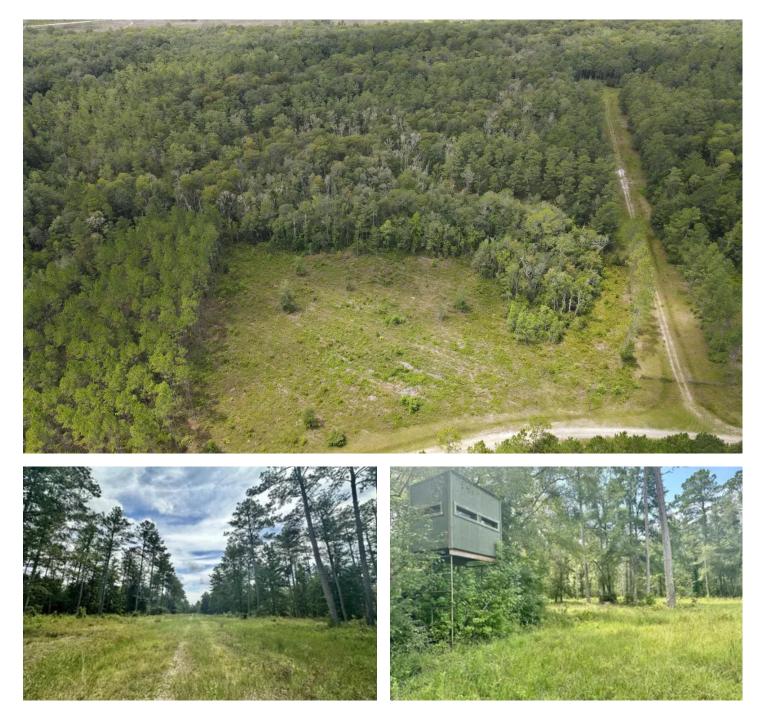

#### **PROPERTY DESCRIPTION**

40+ acre tract of land that is the perfect homesite & hunting land combo. Never leave your land to hunt! Well-maintained roads lead you to your gated property that is partially cleared, has an existing trail system, 2 box blinds, a stand, and 3 feeders. A mix of high & dry pines, hardwood bottoms & a small creek make for great deer & turkey habitat. There are multiple dry & cleared spots that would make for perfect homesites. Aucilla Plantations is a gated and for owner access only. Parcels of land ranging from 10-40+ acres.