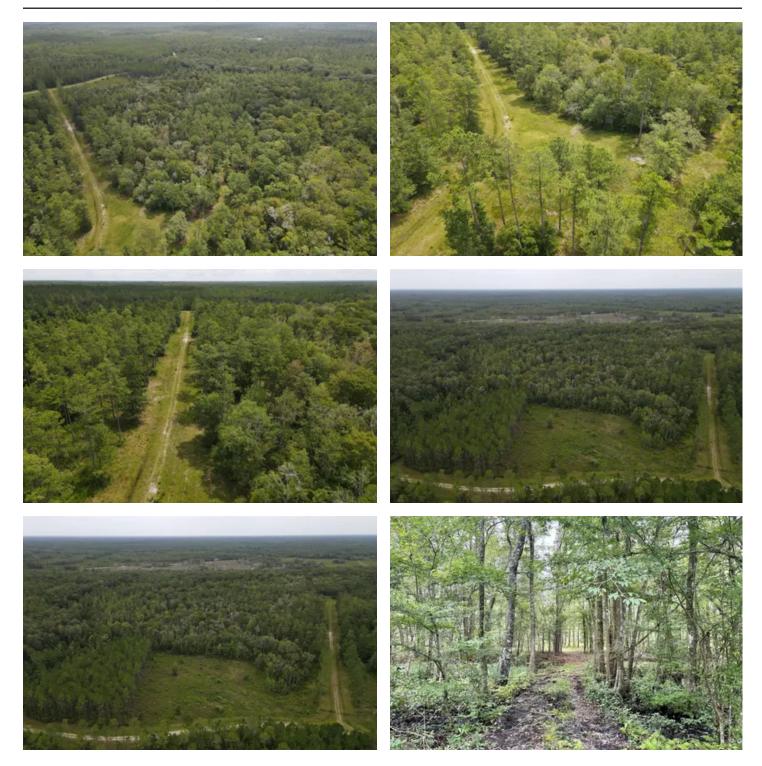

#### **PROPERTY DESCRIPTION**

40+ acre tract of land that is the perfect homesite & hunting land combo. Never leave your land to hunt! Well-maintained roads lead you to your gated property that is partially cleared, has an existing trail system, 2 box blinds, a stand, and 3 feeders. A mix of high & dry pines, hardwood bottoms & a small creek make for great deer & turkey habitat. There are multiple dry & cleared spots that would make for perfect homesites. Aucilla Plantations is a gated and for owner access only. Parcels of land ranging from 10-40+ acres.